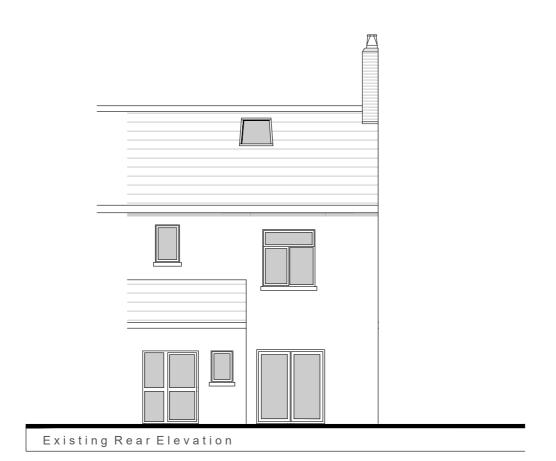

| STARLIGHT LOFT CONVERSIONS | ľ |
|----------------------------|---|

| _ | Existing side elevation Scale 1:100          | PROJECT REF: 23008 |  |
|---|----------------------------------------------|--------------------|--|
| 5 | 129 Lansdowne Road, Canton, Cardiff, CF5 1PS | PAGE: <b>4</b>     |  |