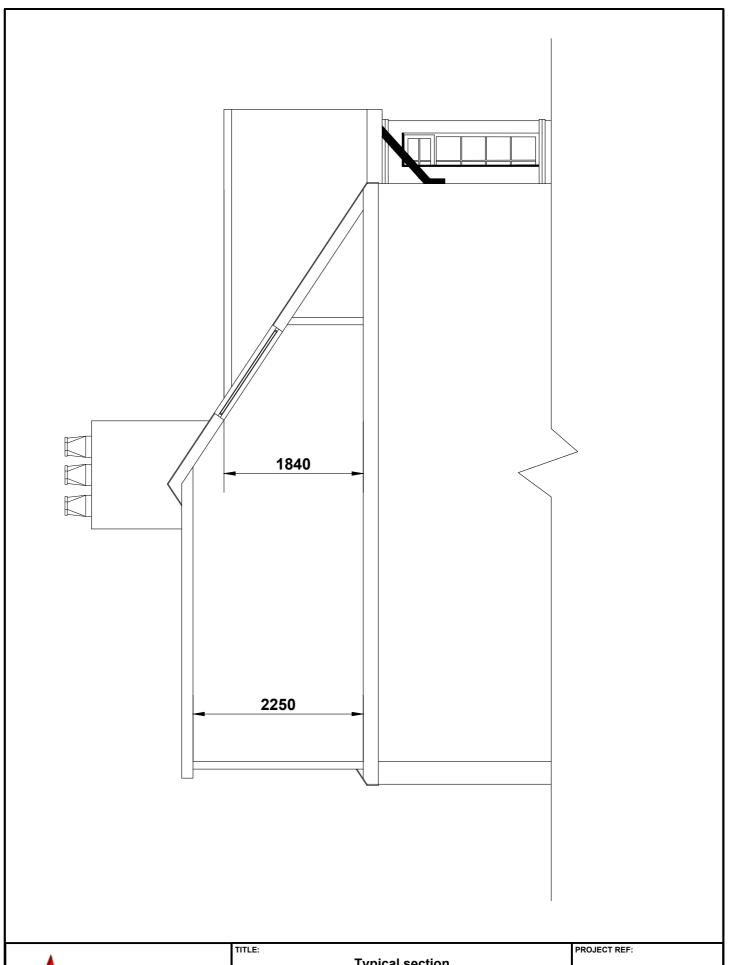

| = |              | Typical section Scale 1:50                  | 23008 |  |
|---|--------------|---------------------------------------------|-------|--|
| _ | ADDRESS: 129 | Lansdowne Road, Canton,<br>Cardiff, CF5 1PS | PAGE: |  |