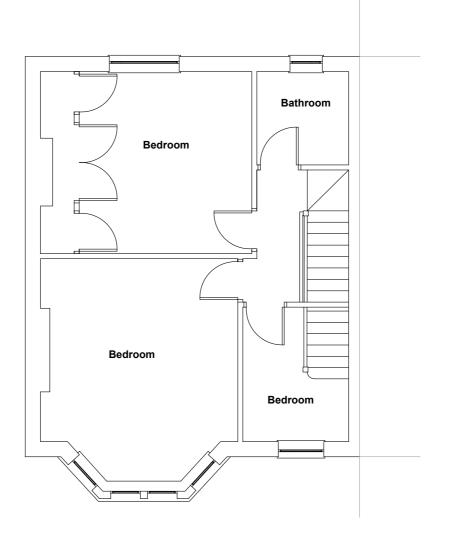

Existing First Floor

| LOFT CONVERSIONS |
|------------------|
|------------------|

|  | Existing first-floor plan Scale 1:75 |                                  | PROJECT REF: 23008 |
|--|--------------------------------------|----------------------------------|--------------------|
|  |                                      | vne Road, Canton,<br>ff, CF5 1PS | PAGE: 6            |