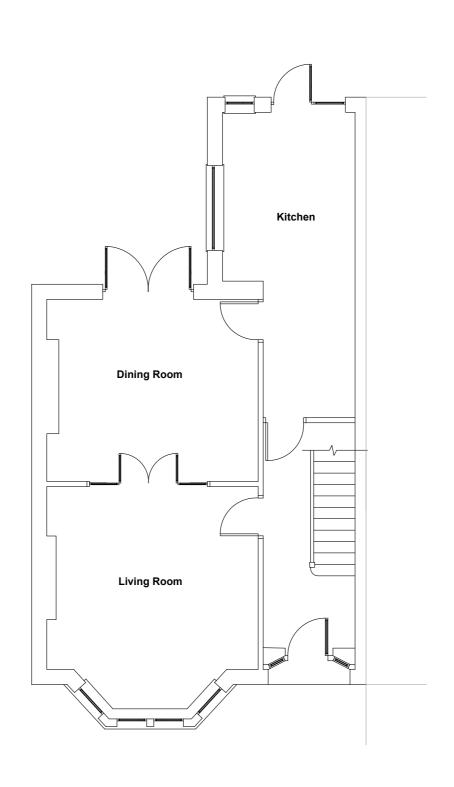

Existing Ground Floor

| _ | Existing ground floor plan Scale 1:75        | 23008   |  |
|---|----------------------------------------------|---------|--|
| 5 | 129 Lansdowne Road, Canton, Cardiff, CF5 1PS | PAGE: 5 |  |