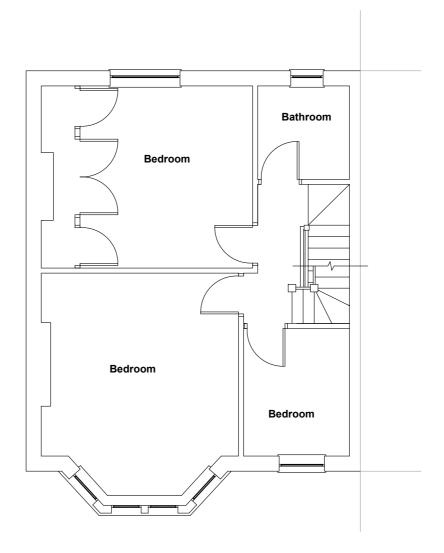

Proposed First Floor

|                            | ľ |
|----------------------------|---|
| STARLIGHT LOFT CONVERSIONS |   |

|   | TITLE:                                                | PROJECT REF: |
|---|-------------------------------------------------------|--------------|
| _ | Proposed first-floor plan<br>Scale 1:75               | 23008        |
|   | ADDRESS: 129 Lansdowne Road, Canton, Cardiff, CF5 1PS | PAGE:        |