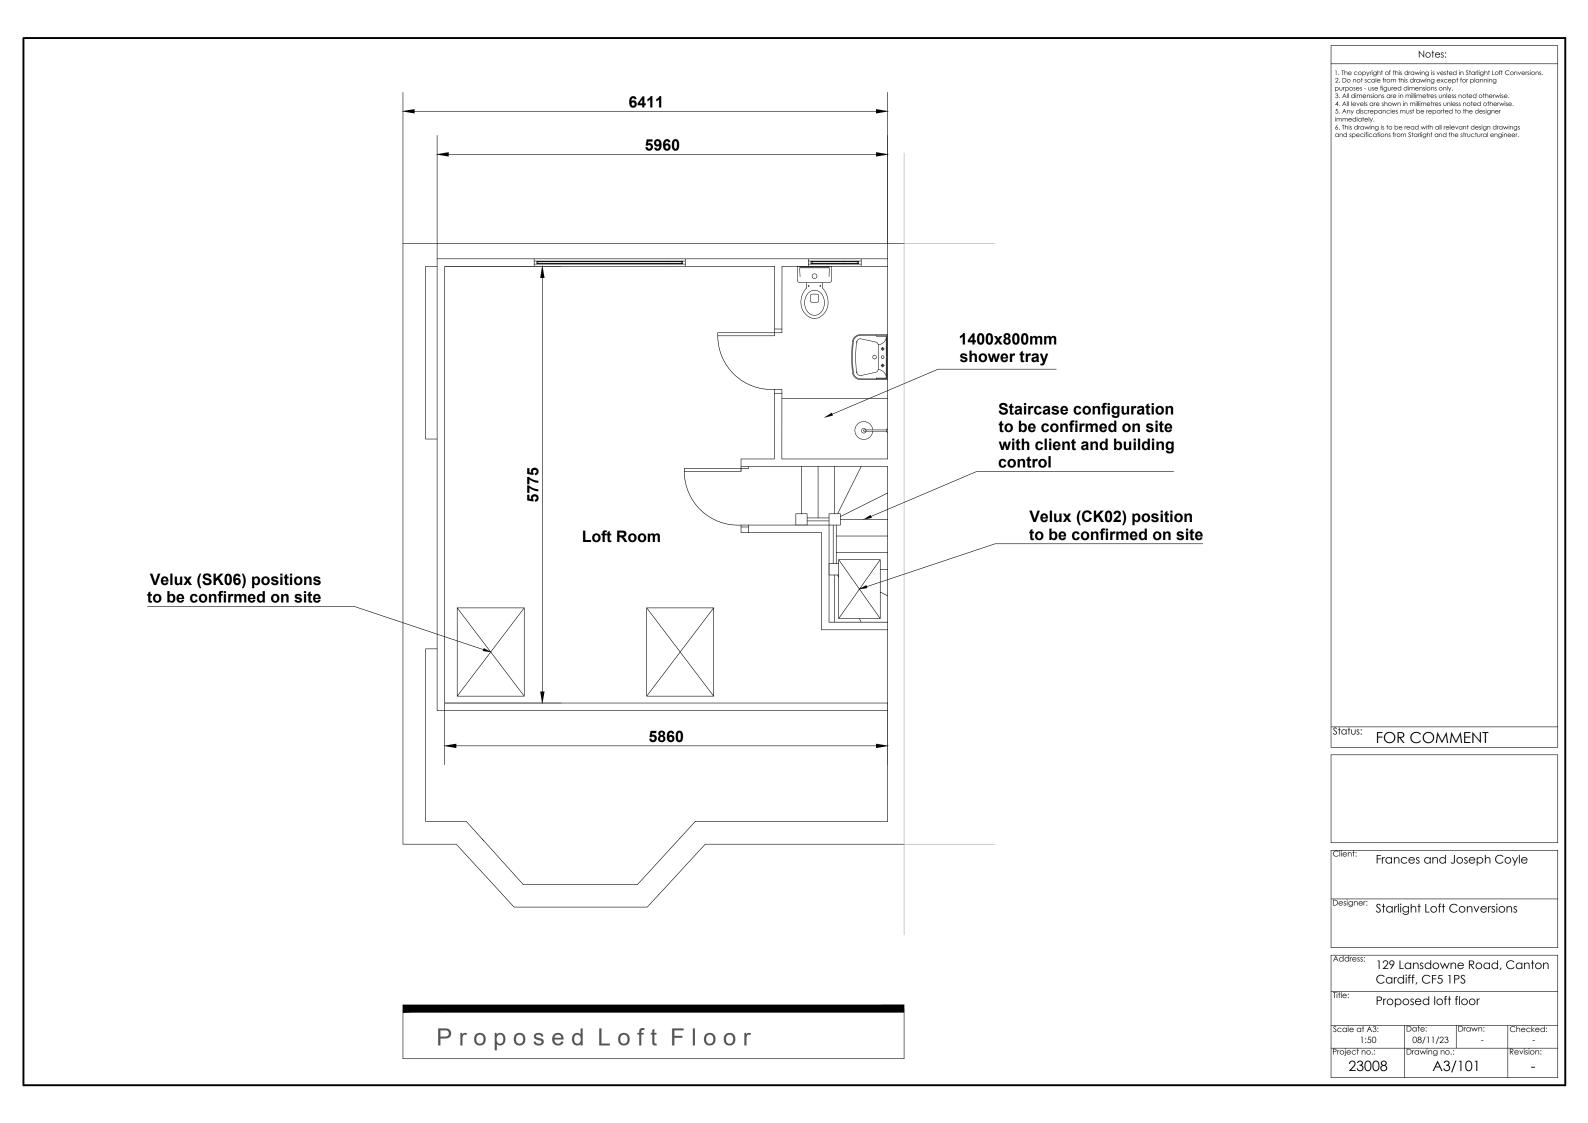

## **NOTES**

- 1 The following drawings are a diagrammatic representation of what has been agreed between the client and Starlight and does not form part of the contract.
- 2 Use figured dimensions only. Do not scale from the drawings.
- 3 All dimensions, load-bearing walls and calculations to be checked prior to work commencing.
- 4 Stair and bathroom configurations, and Velux/ rooflight positions, to be agreed between the client and Starlight on site.
- If the client requires any further information or clarification, please contact Starlight Loft Conversions directly.
- The designer accepts no responsibility for the dimensions and/or setting out.

Existing Loft Floor

| 7 | Existing loft plan Scale 1:75                         | 23008 |
|---|-------------------------------------------------------|-------|
|   | ADDRESS: 129 Lansdowne Road, Canton, Cardiff, CF5 1PS | PAGE: |