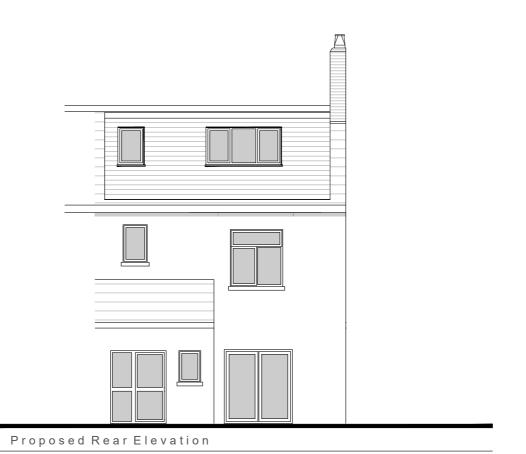

Proposed Front Elevation

| ٨                             | TITLE: |
|-------------------------------|--------|
| STARLIGHT<br>LOFT CONVERSIONS | ADDRES |

|   | TITLE:   |                                                 | PROJECT REF: |
|---|----------|-------------------------------------------------|--------------|
| 7 |          | Proposed elevations Scale 1:100                 | 23008        |
|   | ADDRESS: | 129 Lansdowne Road, Canton,<br>Cardiff, CF5 1PS | PAGE:        |