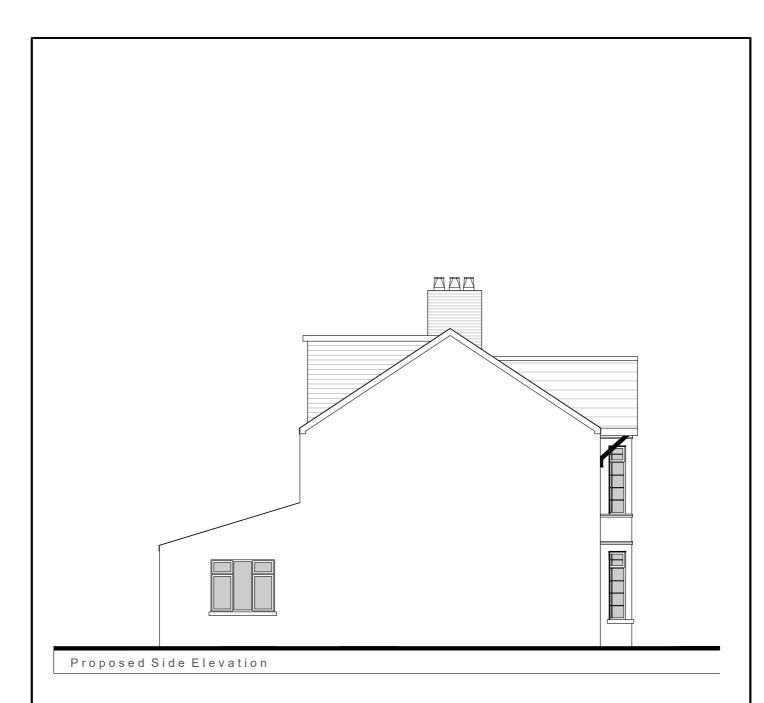

|                            | ľ |
|----------------------------|---|
| STARLIGHT LOFT CONVERSIONS |   |

| Proposed side elevation Scale 1:100                   | PROJECT REF: 23008 |  |
|-------------------------------------------------------|--------------------|--|
| ADDRESS: 129 Lansdowne Road, Canton, Cardiff, CF5 1PS | PAGE:              |  |