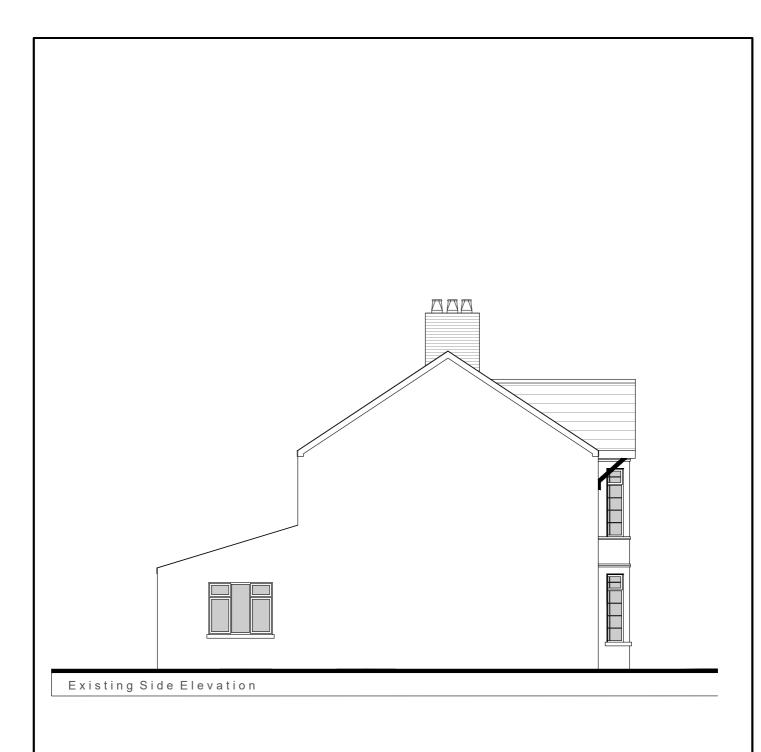

| STARLIGHT LOFT CONVERSIONS | ľ |
|----------------------------|---|

| _ | Existing side elevation Scale 1:100          | PROJECT REF: 23008 |  |
|---|----------------------------------------------|--------------------|--|
| 5 | 129 Lansdowne Road, Canton, Cardiff, CF5 1PS | PAGE: <b>4</b>     |  |