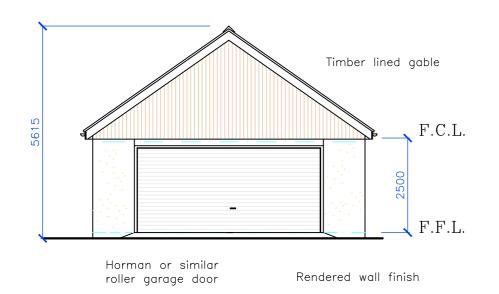

# WEST ELEVATION

Slate grey coloured profiled steel sheeting with matching cope and side flashings



### **SOUTH ELEVATION**





## **EAST ELEVATION**



NORTH ELEVATION



1980 - 2020 40 YEARS OF QUALITY DESIGN

### IMPORTANT NOTE FOR BUILDER

This drawing should only be used on site if the words "APPROVED DRAWING" have been inserted in the box below. Otherwise discard this copy as it may not contain all information required by the local authorities and contact this office for an updated copy.

Nov.23

PLANNING APP. SUBMISSION

REVISION A: Titles updated.

GENERAL NOTES:

All dimensions to be checked on site.

If site conditions require any variation from these drawings the contractor must seek clearance from this office and the local building inspector before proceeding.

Do not sca