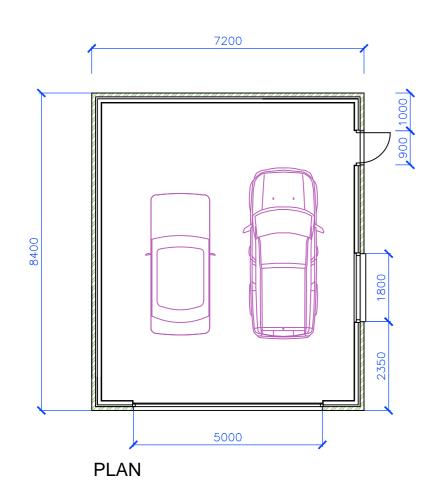

PROJECT: NEW GARAGE

CLIENT:

3 CROMAR COTTAGES

TARLAND

ABERDEENSHIRE

DRAWING: PLANNING APPLICATION DRAWING

MR & MRS C SMITH

SCALE DATE DRAWN DRWG. NO. REV. 1:100 NOV'23 R. HAY 2204/07 A