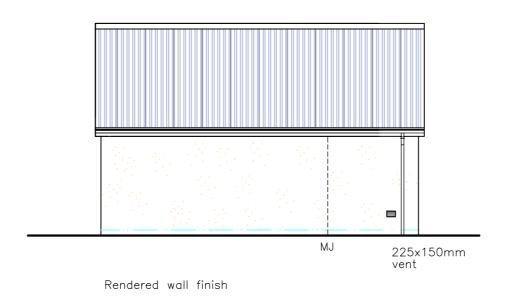

# WEST ELEVATION

Slate grey coloured profiled steel sheeting with matching cope and side flashings