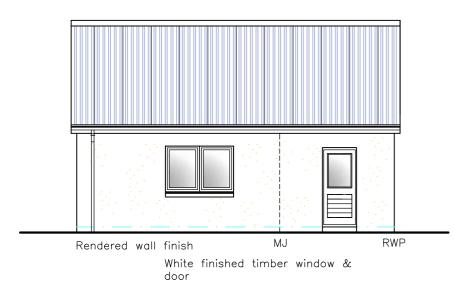

# WEST ELEVATION

Slate grey coloured profiled steel sheeting with matching cope and side flashings



### **SOUTH ELEVATION**





## **EAST ELEVATION**



NORTH ELEVATION



1980 - 2020 40 YEARS OF QUALITY DESIGN

### IMPORTANT NOTE FOR BUILDER

This drawing should only be used on site if the words "APPROVED DRAWING" have been inserted in the box below. Otherwise discard this copy as it may not contain all information required by the local authorities and contact this office for an updated copy.

Nov.23

PLANNING APP. SUBMISSION

REVISION A: Titles updated.

GENERAL NOTES:

All dimensions to be checked on site.

If site conditions require any variation from these drawings the contractor must seek clearance from this office and the local building inspector before proceeding.

Do not scale. Work to figured dimensions only any apparent discrepancies to be reported to this office for clarif