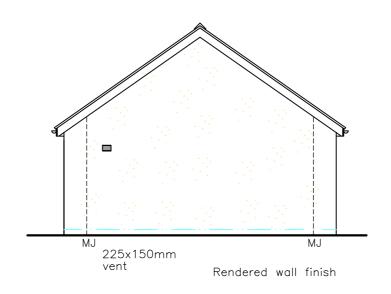

# WEST ELEVATION

Slate grey coloured profiled steel sheeting with matching cope and side flashings