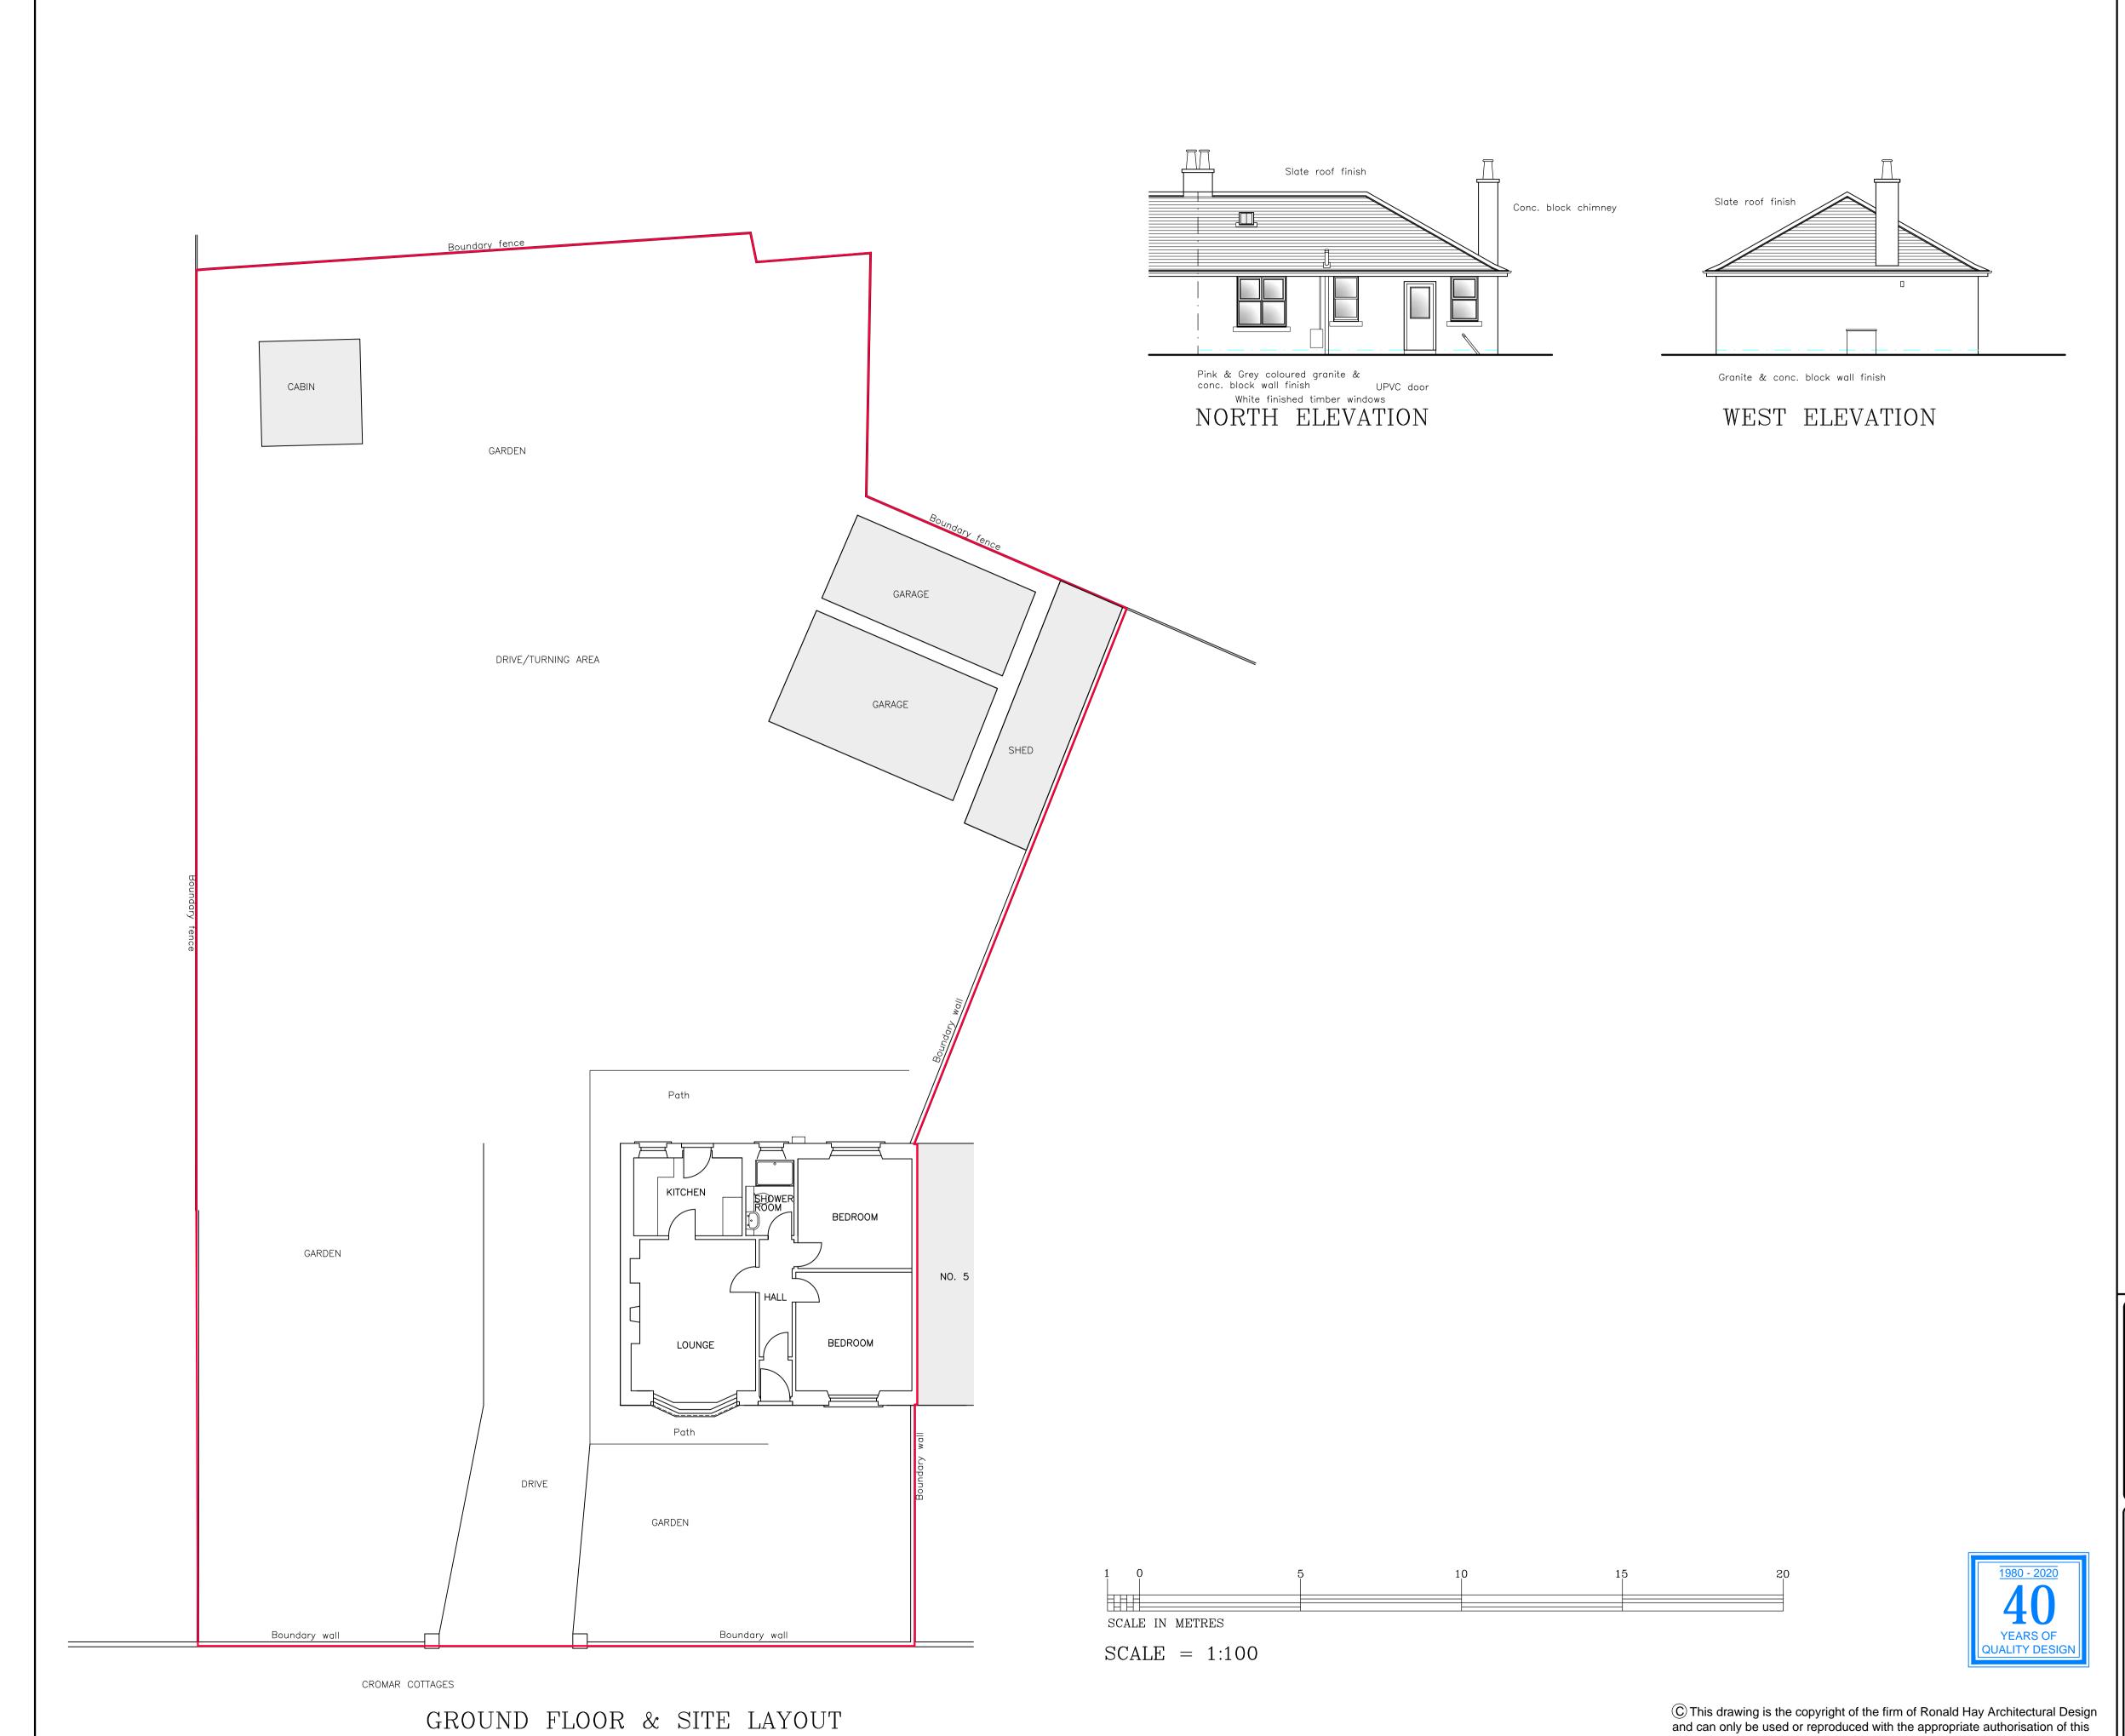

GENERAL NOTES:

All dimensions to be checked on site. If site conditions require any variation from these drawings the contractor must seek clearance from this office and

the local building inspector before proceeding.

Do not scale. Work to figured dimensions only any apparent discrepancies to be reported to this office for clarification.

PROJECT: ALTERATIONS TO 3 CROMAR COTTAGES TARLAND ABERDEENSHIRE CLIENT: MR & MRS C SMITH

DRAWING: EXISTING LAYOUT

DATESCALE MAY'22

DRAWN R.HAY

DRWG,  $N\Box$ , 2204/01