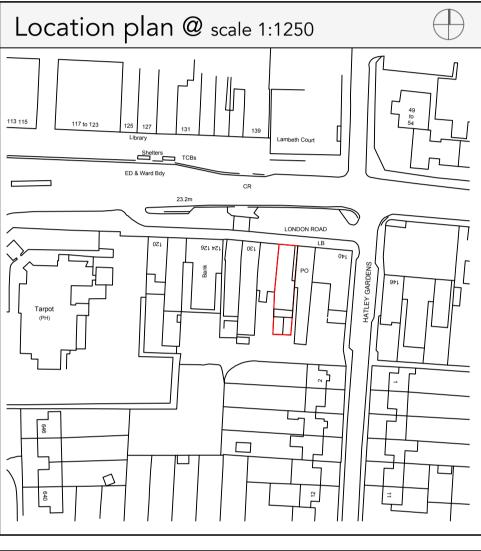

#### Private Client

Drawing title Site address Proposed plans + Elevations 134A London Road Benfleet with block and location plans SS7 5SQ Project Ref Drawing number Revision Paper size 1372 PL02 A1 а □ Existing Planning □ Tender Concept Construction Building Regs

| 0m<br>I   | 25m    | 50m<br>I |
|-----------|--------|----------|
| Scale Bar | 1:1250 |          |
|           |        |          |

© DESIGN RIGHTS + COPYRIGHT OF JAMES FURZER DESIGNS LTD