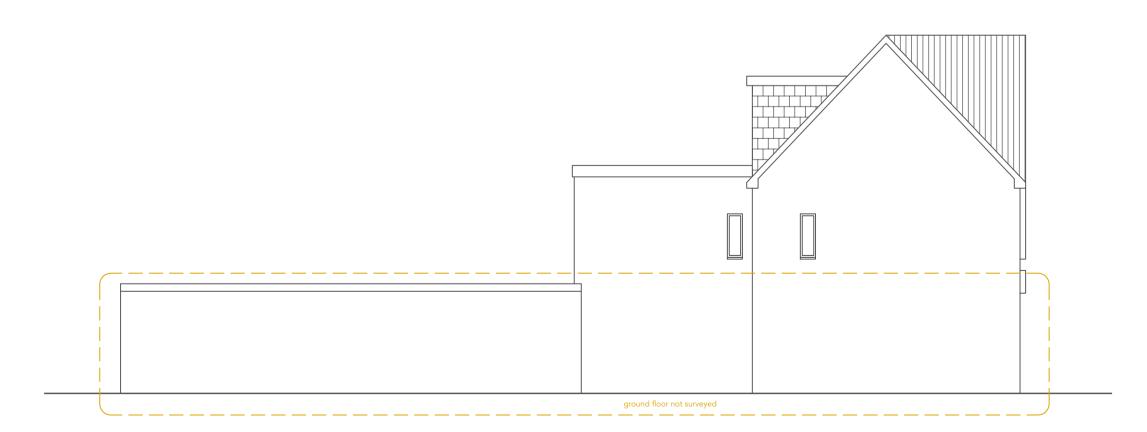

### 5. proposed side elevation scale 1:100

| 0m 1m 3m       | 0m 1m 3m 5m<br>I I I I I I I | 0m 1m 3m 5m 10m | 0m 1m 3m 5m 10m 15m | 0m 10m 20m 30m 40m |
|----------------|------------------------------|-----------------|---------------------|--------------------|
| Scale Bar 1:20 | Scale Bar 1:50               | Scale Bar 1:100 | Scale Bar 1:200     | Scale Bar 1:500    |