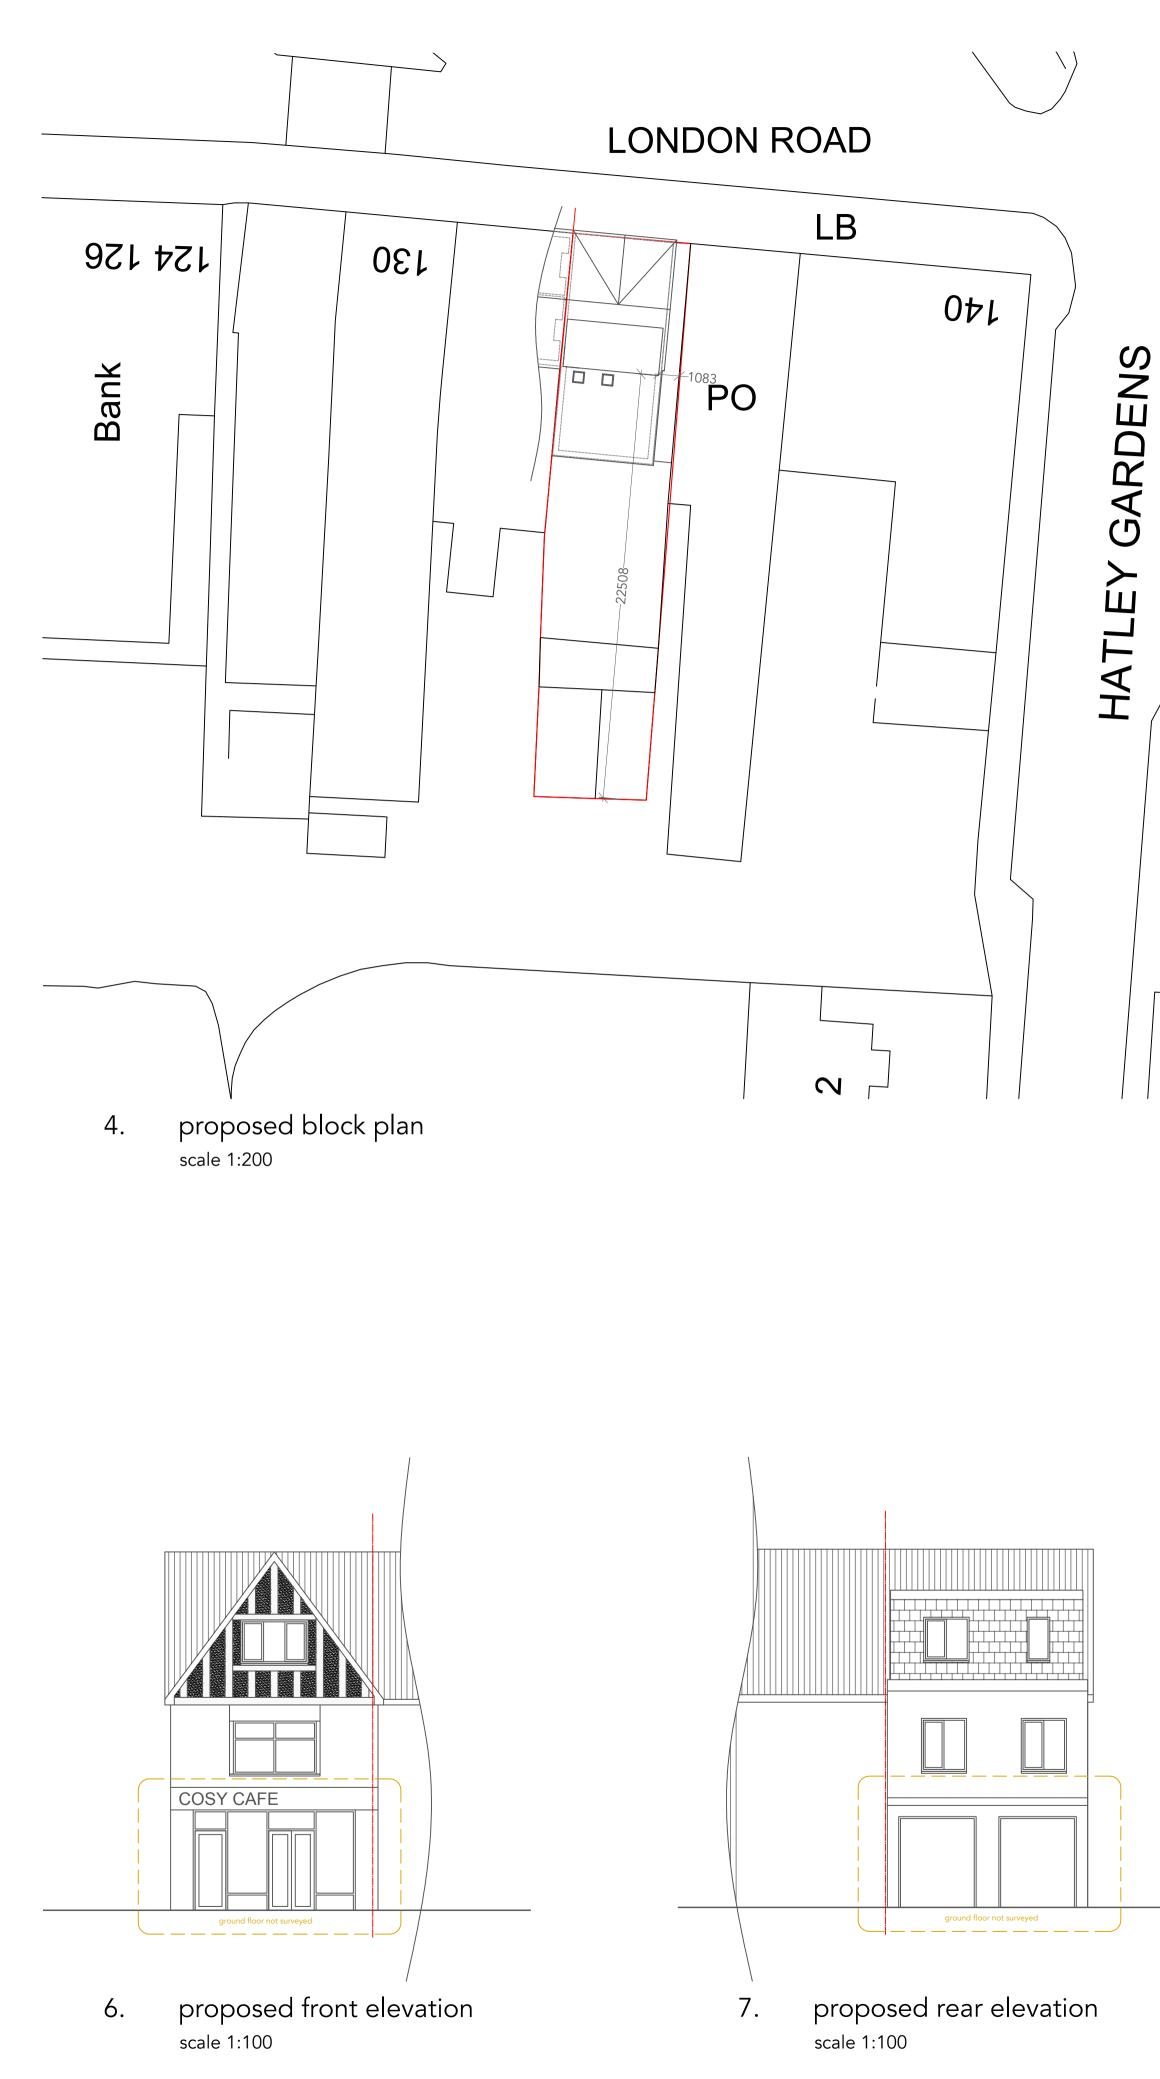

#### Private Client

Drawing title Site address Proposed plans + Elevations 134A London Road Benfleet with block and location plans SS7 5SQ Project Ref Drawing number Revision Paper size 1372 PL02 A1 а □ Existing Planning □ Tender Concept Construction Building Regs