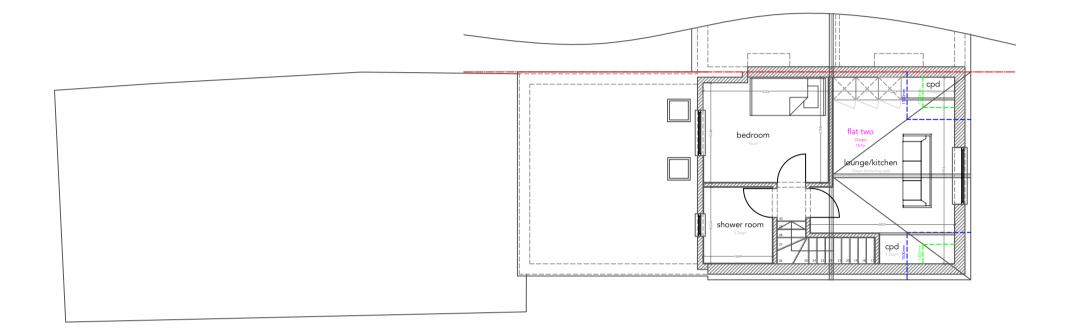

1. proposed first floor plan scale 1:100



# 2. proposed second floor plan scale 1:100



# 3. proposed roof plan scale 1:100



### 5. proposed side elevation scale 1:100

| 0m 1m 3m       | 0m 1m 3m 5m<br>I I I I I I I | 0m 1m 3m 5m 10m | 0m 1m 3m 5m 10m 15m | 0m 10m 20m 30m 40m |
|----------------|------------------------------|-----------------|---------------------|--------------------|
| Scale Bar 1:20 | Scale Bar 1:50               | Scale Bar 1:100 | Scale Bar 1:200     | Scale Bar 1:500    |



#### General notes

Do not scale from this drawing, unless for planning purposes, use figured dimensions only.

This drawing has been prepared based upon survey and other information supplied by others.

All dimensions and labels are to be checked on site by contractors and inconsistencies reported immediately to JFD prior to work