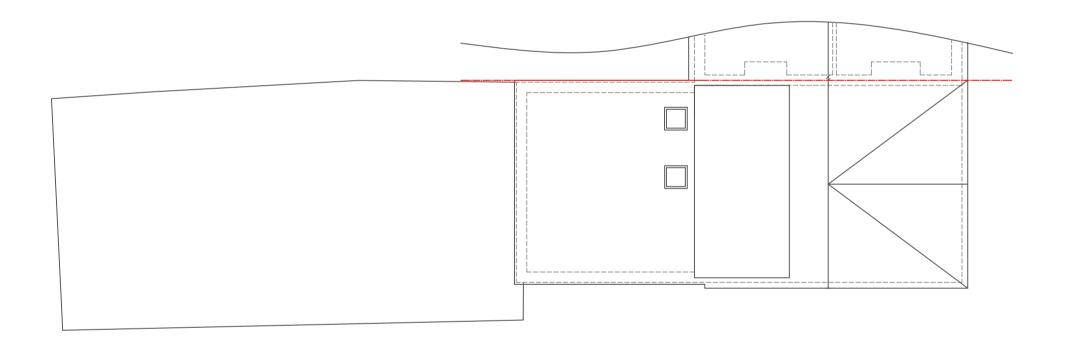

1. proposed first floor plan scale 1:100



# 2. proposed second floor plan scale 1:100



# 3. proposed roof plan scale 1:100



### 5. proposed side elevation scale 1:100

| 0m 1m 3m       | 0m 1m 3m 5m<br>I I I I I I I | 0m 1m 3m 5m 10m | 0m 1m 3m 5m 10m 15m | 0m 10m 20m 30m 40m |
|----------------|------------------------------|-----------------|---------------------|--------------------|
| Scale Bar 1:20 | Scale Bar 1:50               | Scale Bar 1:100 | Scale Bar 1:200     | Scale Bar 1:500    |



#### General notes

Do not scale from this drawing, unless for planning purposes, use figured dimensions only.

This drawing has been prepared based upon survey and other information supplied by others.

All dimensions and labels are to be checked on site by contractors and inconsistencies reported immediately to JFD prior to works being undertaken.

This drawing is to be read