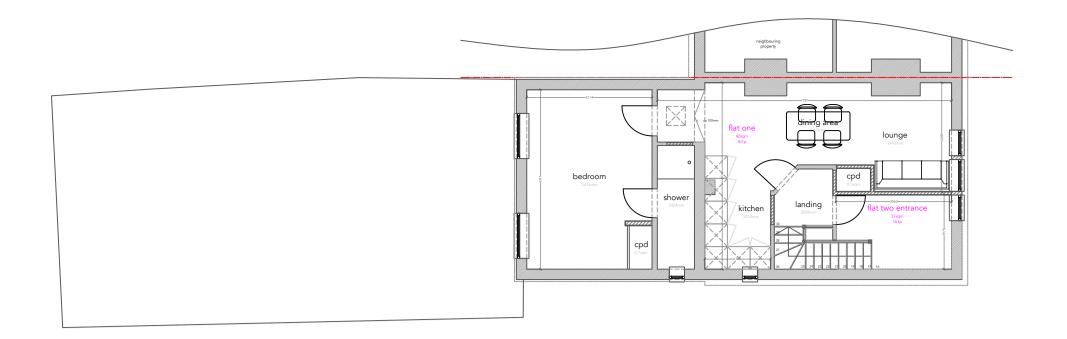

1. proposed first floor plan scale 1:100



# 2. proposed second floor plan scale 1:100



# 3. proposed roof plan scale 1:100



### 5. proposed side elevation scale 1:100

| 0m 1m 3m       | 0m 1m 3m 5m<br>I I I I I I I | 0m 1m 3m 5m 10m | 0m 1m 3m 5m 10m 15m | 0m 10m 20m 30m 40m |
|----------------|------------------------------|-----------------|---------------------|--------------------|
| Scale Bar 1:20 | Scale Bar 1:50               | Scale Bar 1:100 | Scale Bar 1:200     | Scale Bar 1:500    |



#### General notes

Do not scale from this drawing, unless for planning purposes, use figured dimensions only.

This drawing has been prepared based upon survey and other information supplied by others.

All dimensions and labels are to be checked on site by contractors and inconsistenci