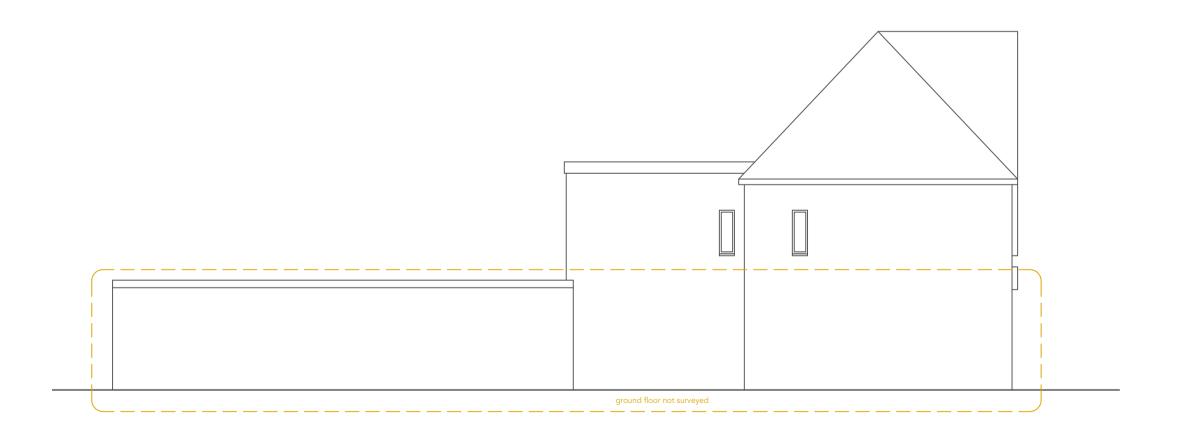

# 1. existing first floor plan scale 1:100

2. existing roof plan scale 1:100

4. existing side elevation scale 1:100

| 0m<br>         | 1m<br> | 3m | 0m 1m<br>      | 3m<br> | 5m 0r | m   |
|----------------|--------|----|----------------|--------|-------|-----|
| Scale Bar 1:20 |        |    | Scale Bar 1:50 |        | Sca   | ile |