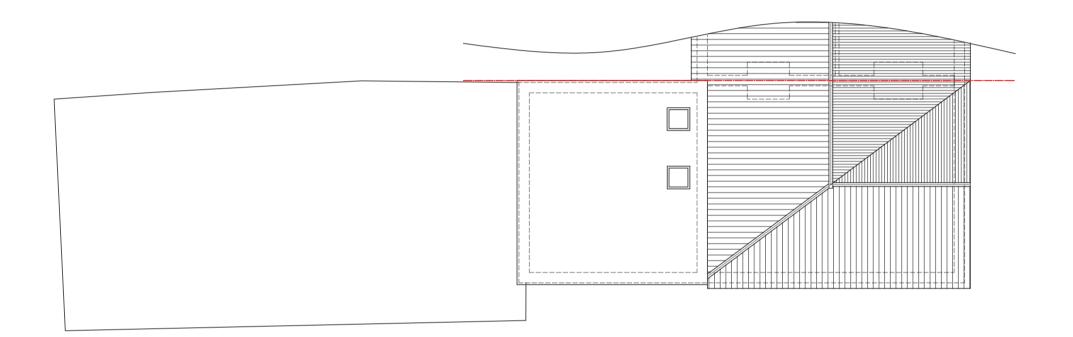

# 1. existing first floor plan scale 1:100

2. existing roof plan scale 1:100

4. existing side elevation scale 1:100

| 0m<br>         | 1m<br> | 3m | 0m 1m<br>      | 3m<br> | 5m 0r | m   |
|----------------|--------|----|----------------|--------|-------|-----|
| Scale Bar 1:20 |        |    | Scale Bar 1:50 |        | Sca   | ile |