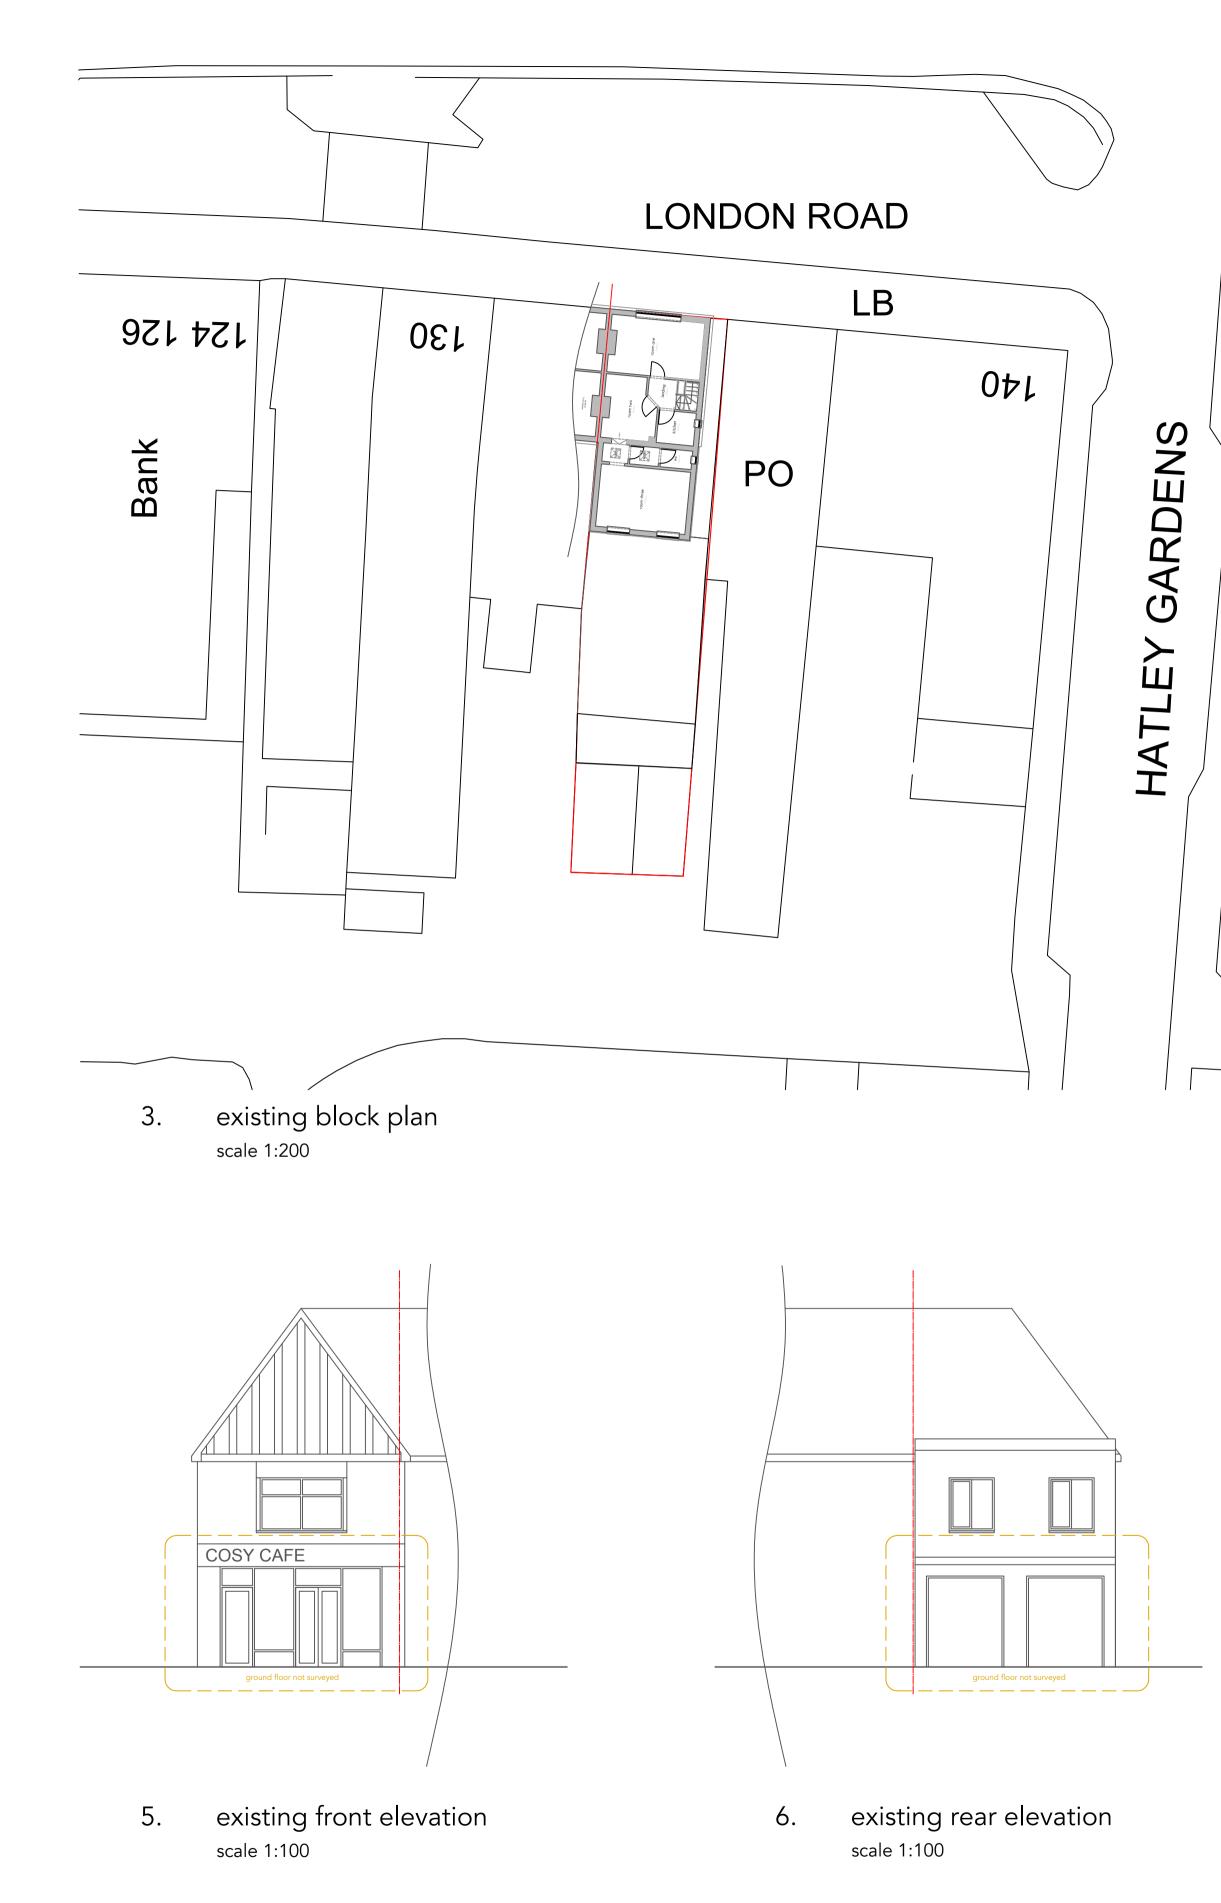

| Om<br>L          | 25m<br> | 50m |  |  |  |  |
|------------------|---------|-----|--|--|--|--|
| Scale Bar 1:1250 |         |     |  |  |  |  |

© DESIGN RIGHTS + COPYRIGHT OF JAMES FURZER DESIGNS LTD