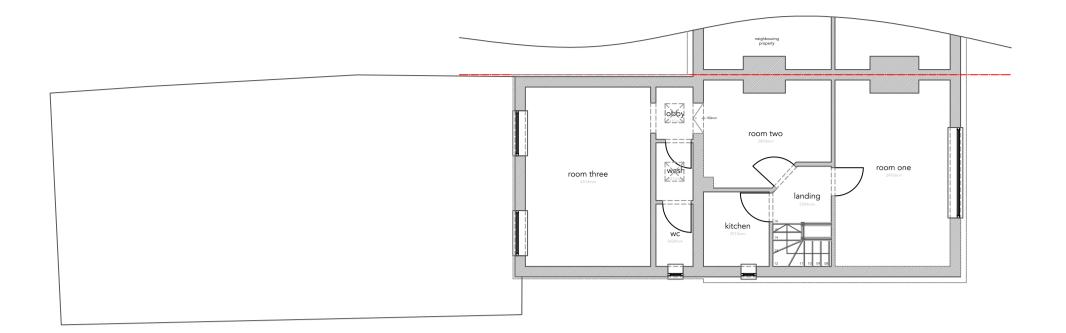

# 1. existing first floor plan scale 1:100

2. existing roof plan scale 1:100

4. existing side elevation scale 1:100

| 0m<br>         | 1m<br> | 3m | 0m 1m<br>      | 3m<br> | 5m 0r | m   |
|----------------|--------|----|----------------|--------|-------|-----|
| Scale Bar 1:20 |        |    | Scale Bar 1:50 |        | Sca   | ile |