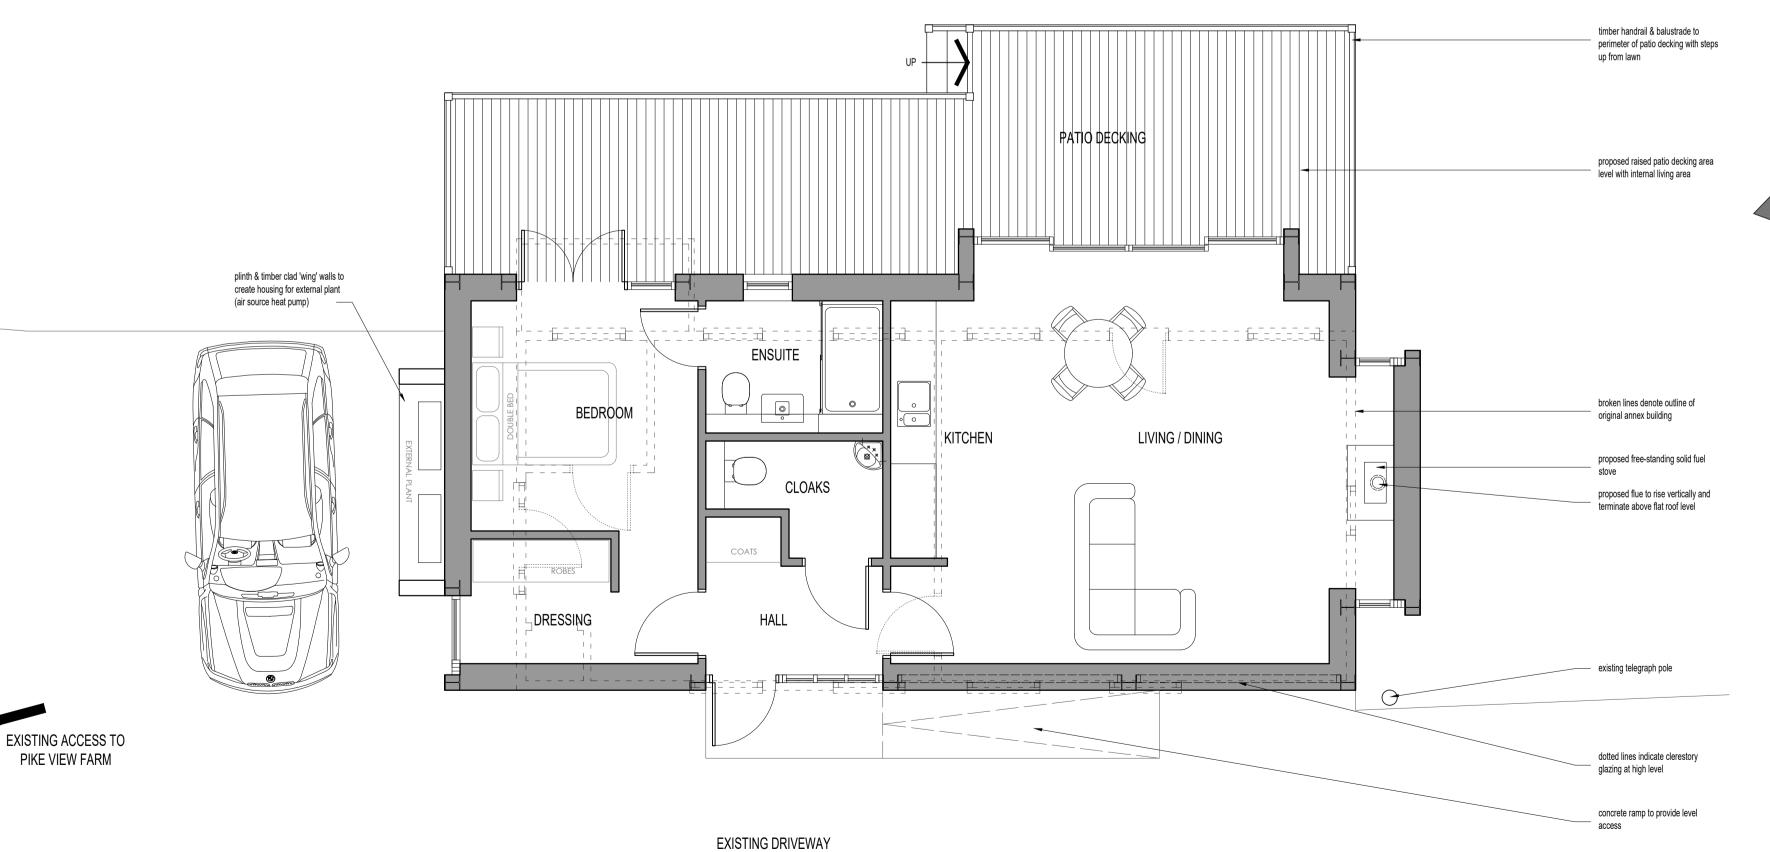

| Project Drawing | PROPOSED ANNEXE: PIKE VIEW FARM,<br>NEW ROAD, ANDERTON<br>EXISTING ANNEXE BUILDING |
|-----------------|------------------------------------------------------------------------------------|
| Client          | MR & MRS BATE                                                                      |
| Dwn. By         | CPS                                                                                |
| Scale           | 1:50                                                                               |
| Drg. No.        | 23.645.12 <b>A</b>                                                                 |
| Drg. Size       | A1                                                                                 |
| Date            | OCT 2023                                                                           |

JOHN HOLT ARCHITECTS LTD.

SITE / GROUND FLOOR LAYOUT