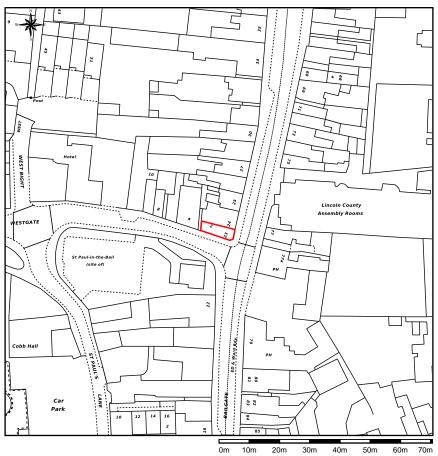

## Site Plan of 23 Bailgate, Lincoln, LN1 3AP

This Plan includes the following Licensed Data: OS MasterMap Black and White PDF Site Location Plan - Mini by the Ordnance Survey National Geographic Database and incorporating surveyed revision available at the date of production. Reproduction in whole or in part is prohibited without the prior permission of Ordnance Survey. The representation of a road, track or path is no evidence of a right of way. The representation of features, as lines is no evidence of a property boundary. © Crown copyright and database rights, 2014. Ordnance Survery 0100031673

Scale: 1:1250, paper size: A4