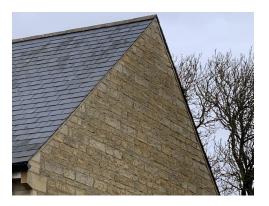

## Roof

Spanish natural slate with matching colour ridge tiles similar to neighbouring property mortared verge to match neighbouring property

Dry ridge system