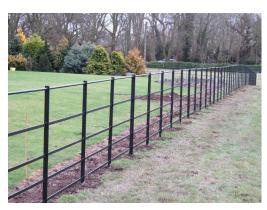

## Fencing in driveway area

Any fencing in the driveway area will be traditional estate fencing