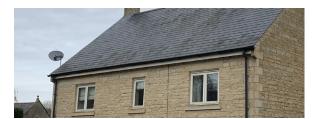

## **Walls of Bungalow**

Locally sourced coursed Clipsham walling limestone.

Heads and cills masoned Clipsham limestone Heads straight with corbel finish at end of the fascia similar to neighbouring property

#### Windows and doors

Painted softwood double glazed units finished in cream to front of property built by the same joiner to the same design as the windows to be agreed by the conservation officer on the listed building; design attached showing the design of the window being fitted to the listed property with only the glazing option changing for a more energy efficient double glazed laminated unit to comply with building regs

## Roof

Spanish natural slate with matching colour ridge tiles similar to neighbouring property mortared verge to match neighbouring property

Dry ridge system

## Rainwater goods

Deep flow black guttering

Black downpipes

Fitted to painted timber fascia in cream similar to neighbouring property