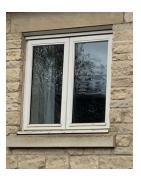

#### Windows and doors

Painted softwood double glazed units finished in cream to front of property built by the same joiner to the same design as the windows to be agreed by the conservation officer on the listed building; design attached showing the design of the window being fitted to the listed property with only the glazing option changing for a more energy efficient double glazed laminated unit to comply with building regs

Bifold doors and windows to rear and side of property aluminium construction double glazed units finished in cream in a design the same as shown below

Front door wooden door with bottom timber panelling and top glazed with glazed side panel finished in osmo oil.