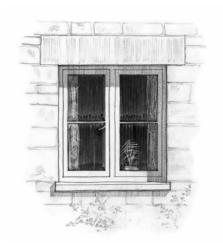

#### Windows and doors

Painted softwood double glazed units finished in cream to front of property built by the same joiner to the same design as the windows to be agreed by the conservation officer on the listed building; design attached showing the design of the window being fitted to the listed property with only the glazing option changing for a more energy efficient double glazed laminated unit to comply with building regs