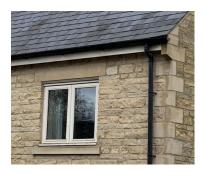

## **Walls of Bungalow**

Locally sourced coursed Clipsham walling limestone.

Heads and cills masoned Clipsham limestone Heads straight with corbel finish at end of the fascia similar to neighbouring property

## Roof

Spanish natural slate with matching colour ridge tiles similar to neighbouring property mortared verge to match neighbouring property

Dry ridge system

## Rainwater goods

Deep flow black guttering

Black downpipes

Fitted to painted timber fascia in cream similar to neighbouring property