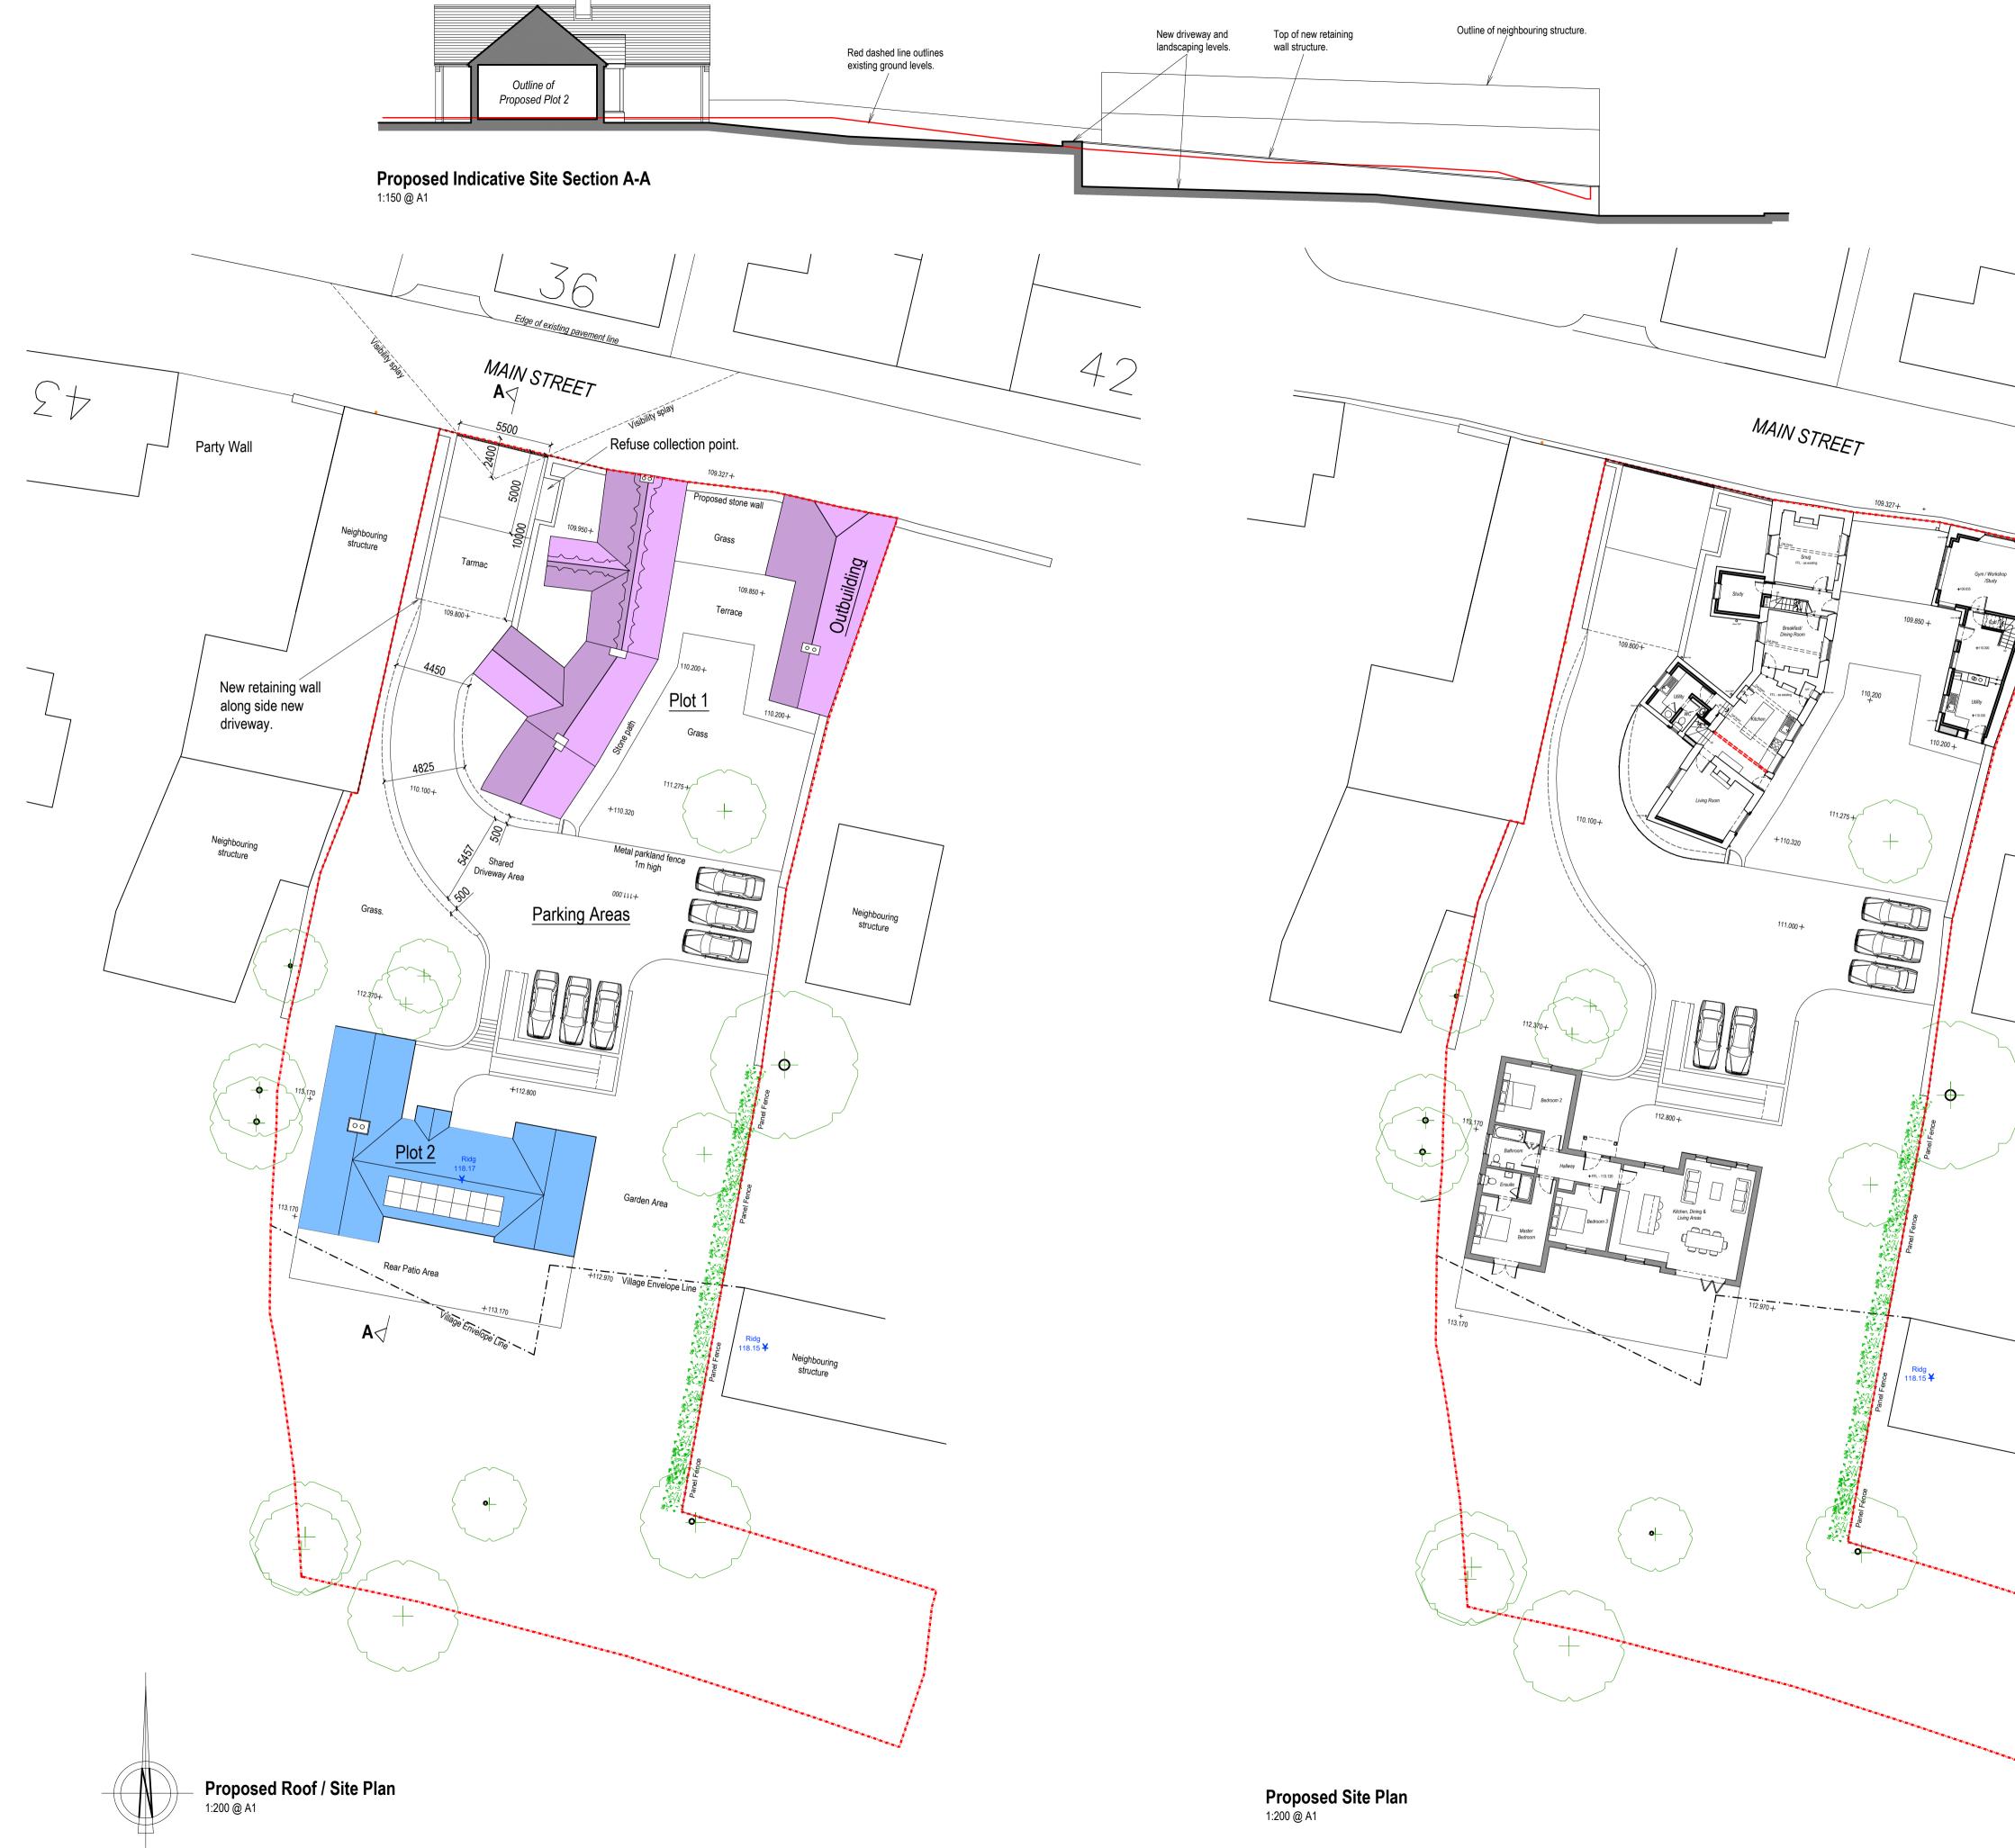

| e.<br>d.<br>c.<br>b.<br>a. | 02.01.23<br>07.11.22<br>11.04.22<br>29.03.21<br>22.02.21                                                                                                                                                | Updated in line with<br>Updated with addition<br>Updated for planning | Highways comment<br>onal driveway inform<br>g submission - TR |                            |  |  |  |  |
|----------------------------|---------------------------------------------------------------------------------------------------------------------------------------------------------------------------------------------------------|-----------------------------------------------------------------------|---------------------------------------------------------------|----------------------------|--|--|--|--|
| REVISION                   | DATE                                                                                                                                                                                                    | DESCRIPTION                                                           |                                                               |                            |  |  |  |  |
| AMENDME                    | AMENDMENTS                                                                                                                                                                                              |                                                                       |                                                               |                            |  |  |  |  |
|                            | PWArchitects                                                                                                                                                                                            |                                                                       |                                                               |                            |  |  |  |  |
| Address<br>Tel: 01         | RIBA CHARTERED ARCHITECTS & DESIGNERS<br>Address: Firdale Stables, High St, Morcott, Rutland, LE15 9DN<br>Tel: 01572 747789 email: info@peterwilmotarchitects.com<br>Web: www.peterwilmotarchitects.com |                                                                       |                                                               |                            |  |  |  |  |
|                            | CLIENT<br>Mr B. Daw                                                                                                                                                                                     |                                                                       |                                                               |                            |  |  |  |  |
| 45-<br>Gre<br>Rut          | PROJECT<br>Proposed Works at;<br>45-47 Main Street,<br>Greetham,<br>Rutland,<br>LE15 7NJ.                                                                                                               |                                                                       |                                                               |                            |  |  |  |  |
|                            | nng Dra<br>bosed Si                                                                                                                                                                                     | •                                                                     |                                                               |                            |  |  |  |  |
| DATE<br>Jan 202            | 21 1                                                                                                                                                                                                    | SCALE<br>: 150 & 200                                                  | PAPER SIZE<br>A1                                              | DRAWN<br>SK                |  |  |  |  |
|                            | PROJECT REF. 2017 / 24                                                                                                                                                                                  |                                                                       |                                                               | drawing no. & revision 19e |  |  |  |  |