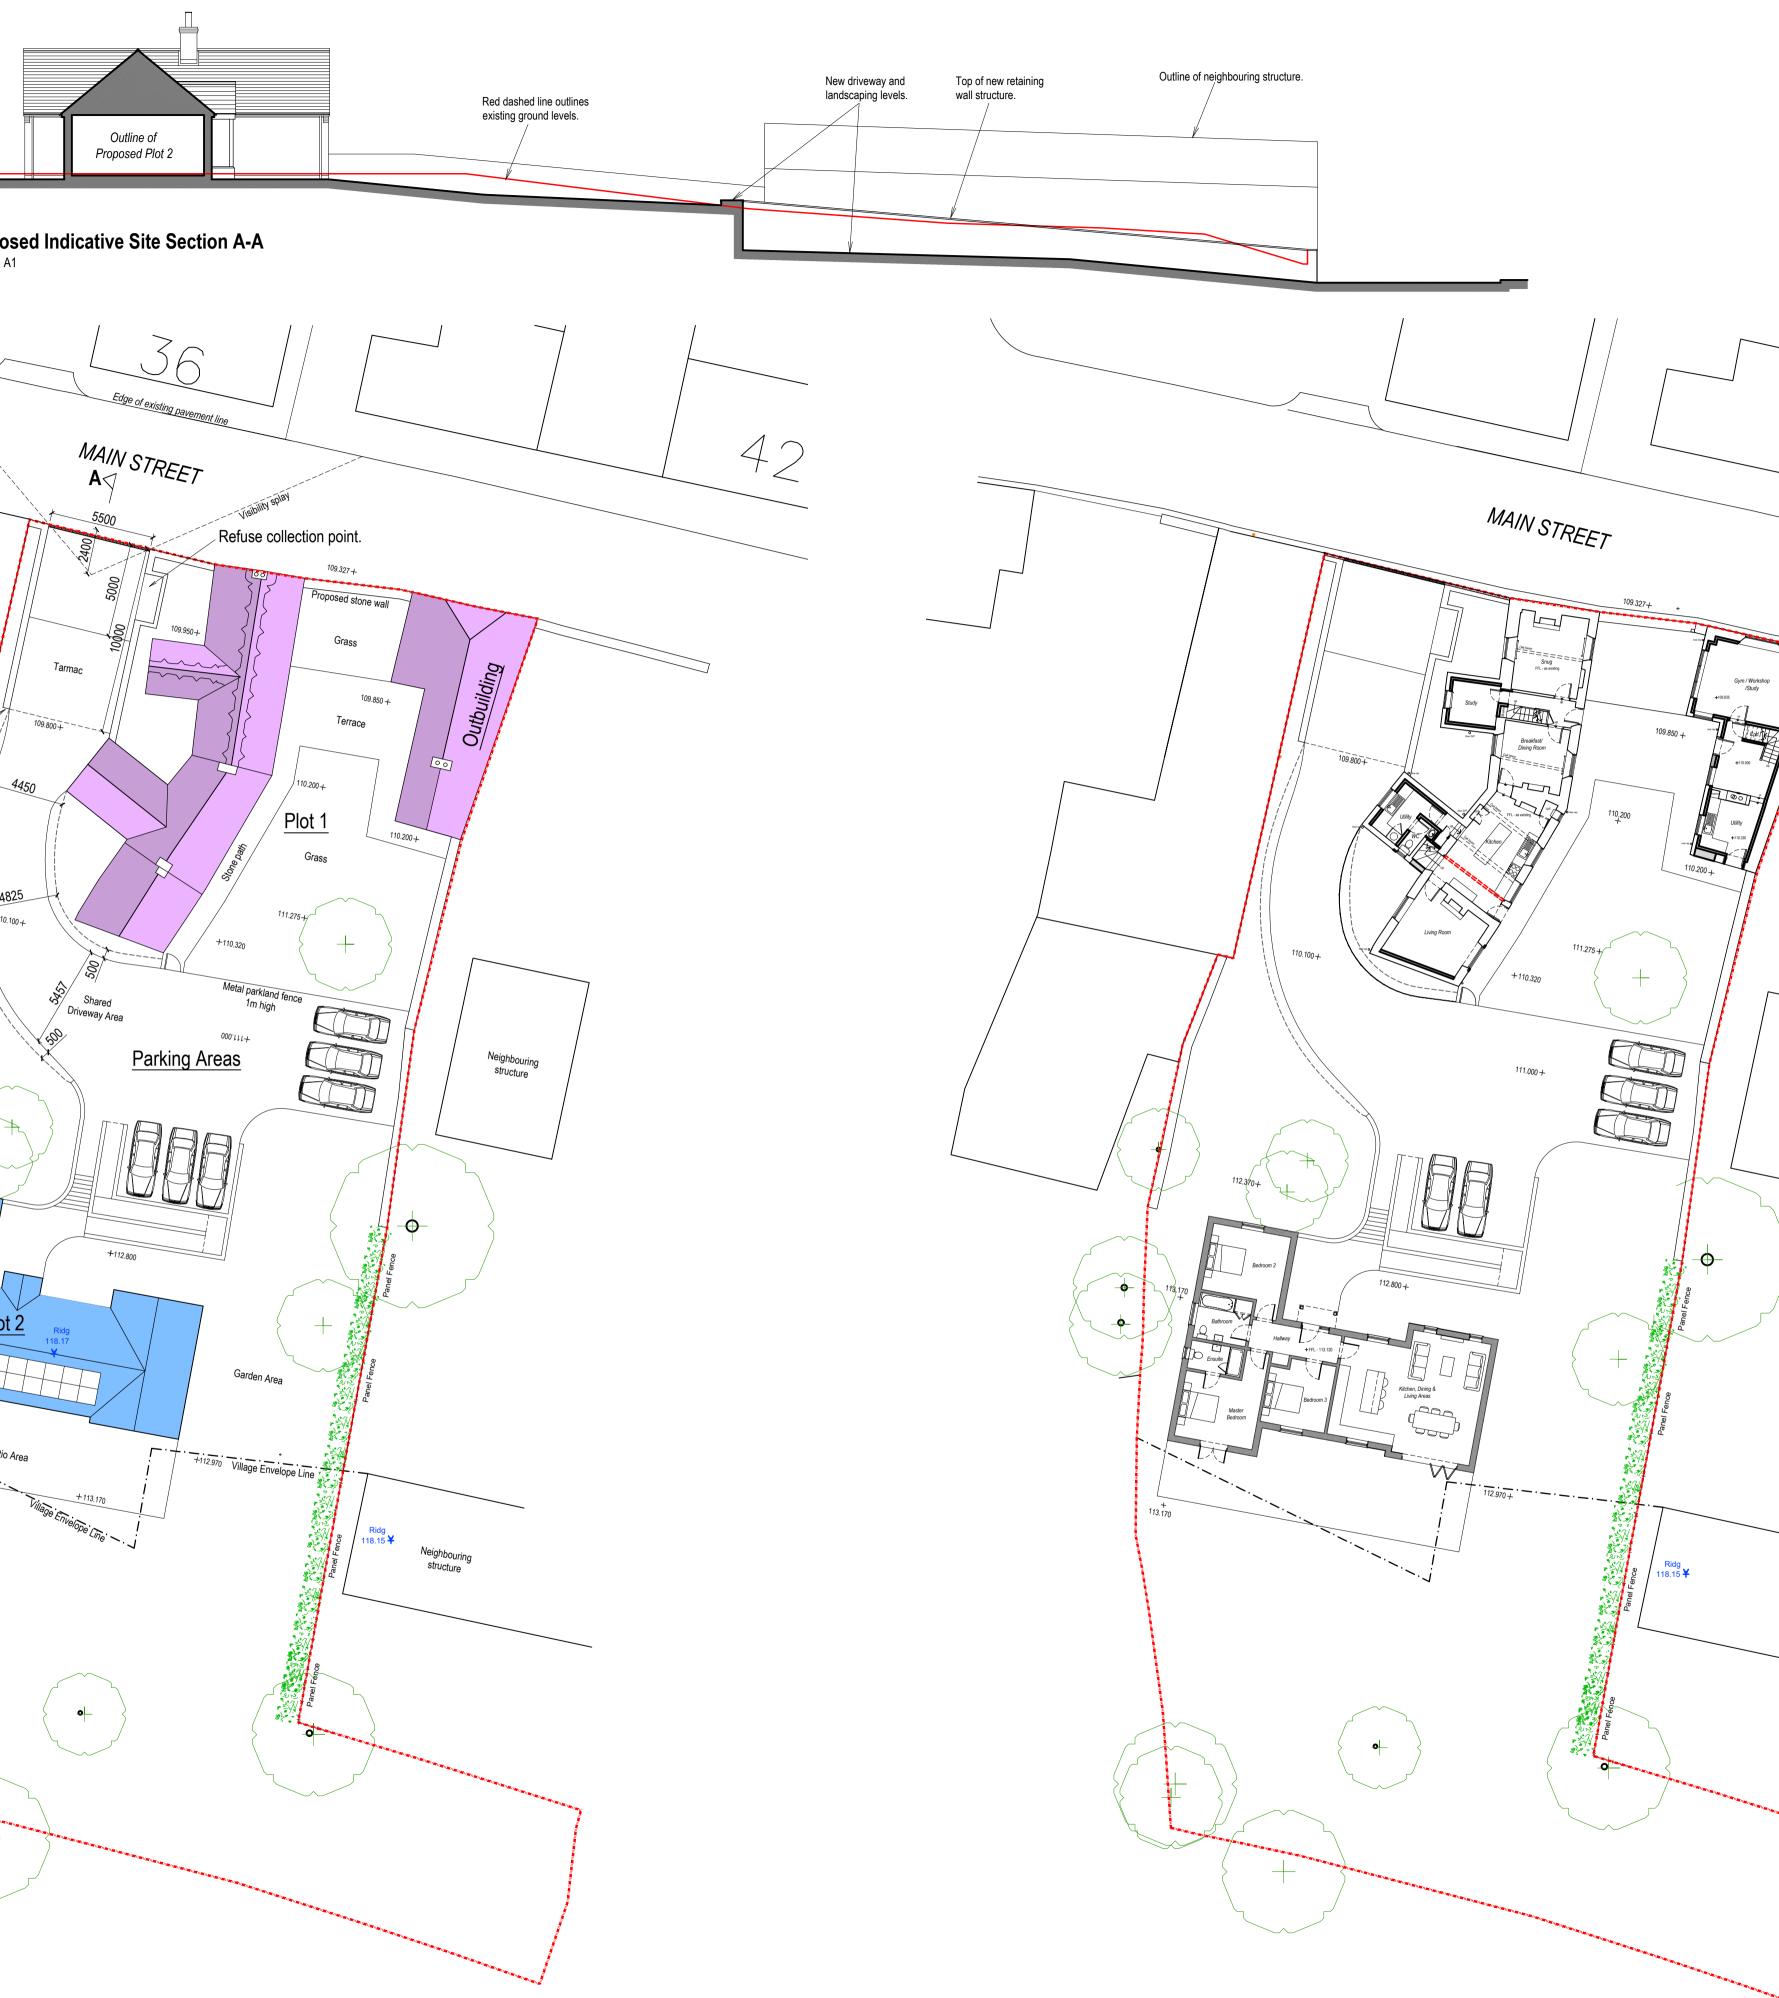

| e.<br>d.<br>c.<br>b.<br>a. | 02.01.23<br>07.11.22<br>11.04.22<br>29.03.21<br>22.02.21                                                                                                                                                | Updated in line with<br>Updated with addition<br>Updated for planning | Highways comment<br>onal driveway inform<br>g submission - TR |                            |  |  |  |  |
|----------------------------|---------------------------------------------------------------------------------------------------------------------------------------------------------------------------------------------------------|-----------------------------------------------------------------------|---------------------------------------------------------------|----------------------------|--|--|--|--|
| REVISION                   | DATE                                                                                                                                                                                                    | DESCRIPTION                                                           |                                                               |                            |  |  |  |  |
| AMENDME                    | AMENDMENTS                                                                                                                                                                                              |                                                                       |                                                               |                            |  |  |  |  |
|                            | PWArchitects                                                                                                                                                                                            |                                                                       |                                                               |                            |  |  |  |  |
| Address<br>Tel: 01         | RIBA CHARTERED ARCHITECTS & DESIGNERS<br>Address: Firdale Stables, High St, Morcott, Rutland, LE15 9DN<br>Tel: 01572 747789 email: info@peterwilmotarchitects.com<br>Web: www.peterwilmotarchitects.com |                                                                       |                                                               |                            |  |  |  |  |
|                            | CLIENT<br>Mr B. Daw                                                                                                                                                                                     |                                                                       |                                                               |                            |  |  |  |  |
| 45-<br>Gre<br>Rut          | PROJECT<br>Proposed Works at;<br>45-47 Main Street,<br>Greetham,<br>Rutland,<br>LE15 7NJ.                                                                                                               |                                                                       |                                                               |                            |  |  |  |  |
|                            | nng Dra<br>bosed Si                                                                                                                                                                                     | •                                                                     |                                                               |                            |  |  |  |  |
| DATE<br>Jan 202            | 21 1                                                                                                                                                                                                    | SCALE<br>: 150 & 200                                                  | PAPER SIZE<br>A1                                              | DRAWN<br>SK                |  |  |  |  |
|                            | PROJECT REF. 2017 / 24                                                                                                                                                                                  |                                                                       |                                                               | drawing no. & revision 19e |  |  |  |  |