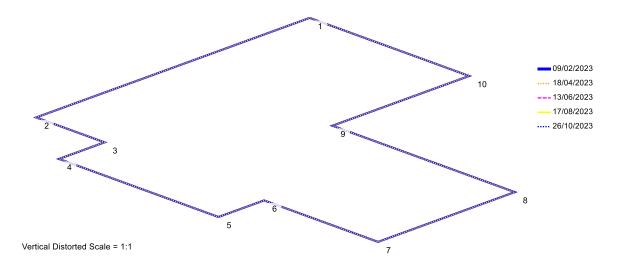

### Level Monitoring Displacement Map

The following image shows an isometric representation of the movement of the property, based on the Level Monitoring Stations that were installed.

SubsNetu

FRONT