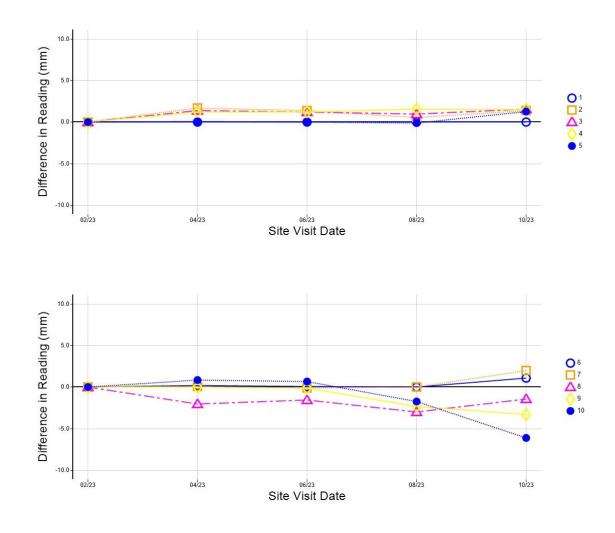

#### Level Monitoring Readings

The following table shows the reading levels of the various Level Monitoring Station points.

| Date       | 1       | 2       | 3      | 4      | 5      | 6      | 7      | 8      | 9      | 10     |
|------------|---------|---------|--------|--------|--------|--------|--------|--------|--------|--------|
| 09/02/2023 | 10.0000 | 10.0604 | 9.9769 | 9.9927 | 9.9895 | 9.9918 | 9.9931 | 9.9884 | 9.9745 | 9.9730 |
| 18/04/2023 | 10.0000 | 10.0621 | 9.9783 | 9.9939 | 9.9896 | 9.9920 | 9.9932 | 9.9864 | 9.9745 | 9.9739 |
| 13/06/2023 | 10.0000 | 10.0618 | 9.9781 | 9.9939 | 9.9895 | 9.9919 | 9.9930 | 9.9869 | 9.9744 | 9.9737 |
| 17/08/2023 | 10.0000 | 10.0610 | 9.9779 | 9.9943 | 9.9894 | 9.9918 | 9.9931 | 9.9854 | 9.9722 | 9.9713 |
| 26/10/2023 | 10.0000 | 10.0618 | 9.9785 | 9.9942 | 9.9908 | 9.9929 | 9.9951 | 9.9870 | 9.9712 | 9.9669 |

#### Level Monitoring Difference Graphs

The following graphs display the progressive movement that each Level Monitoring Station recorded at each separate site visit date to give an overall look at how much the property is moving.