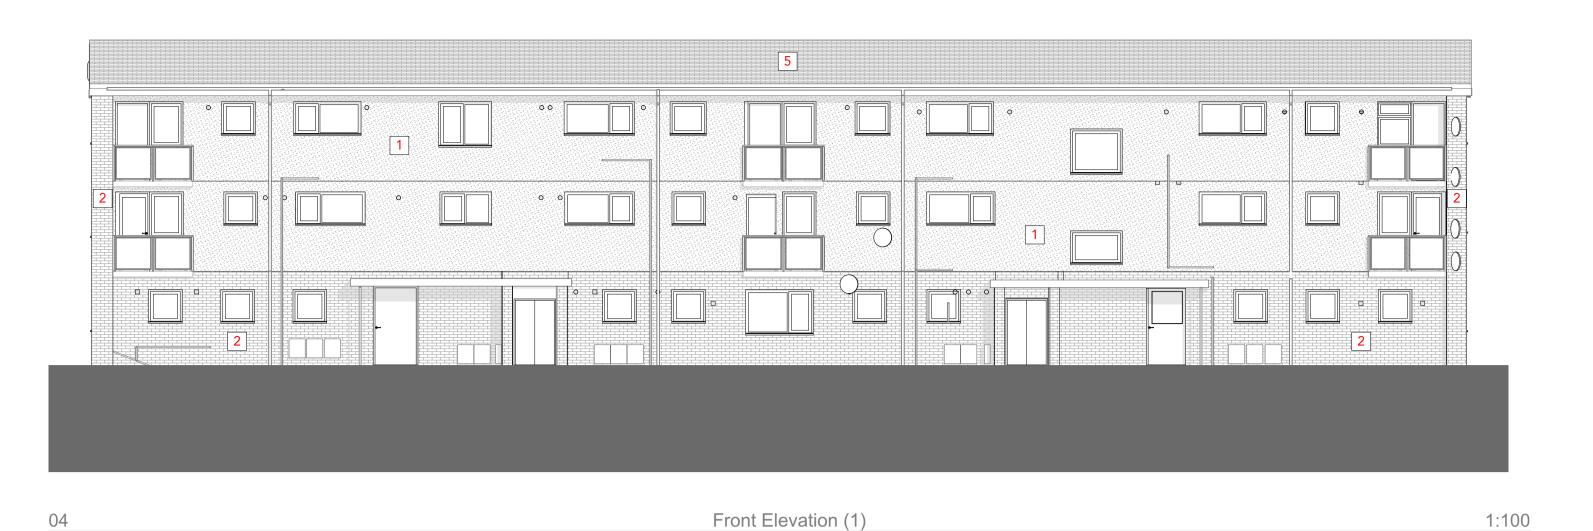

### Proposed measures:

1 'Winter White' render.

2 'Sanded Slate grey' brick effect render, stores on front elevation to be match render

3 Windows and doors replacement

4 PV cells system on new roof

5 New Roof- Grey tiles

Drawing Number

7059 CTS 20 000 D A 4406 P01

Proposed measures: 1 'Winter White' render. 2 'Sanded Slate grey' brick effect render, stores on front elevation to be match render 3 Windows and doors replacement 4 PV cells system on new roof 5 New Roof- Grey tiles 6 Upgrade ventilation dMev 7 Loft insulation top-up to 400mm 8 Fascia and canopy replacement (as part of maintenance)