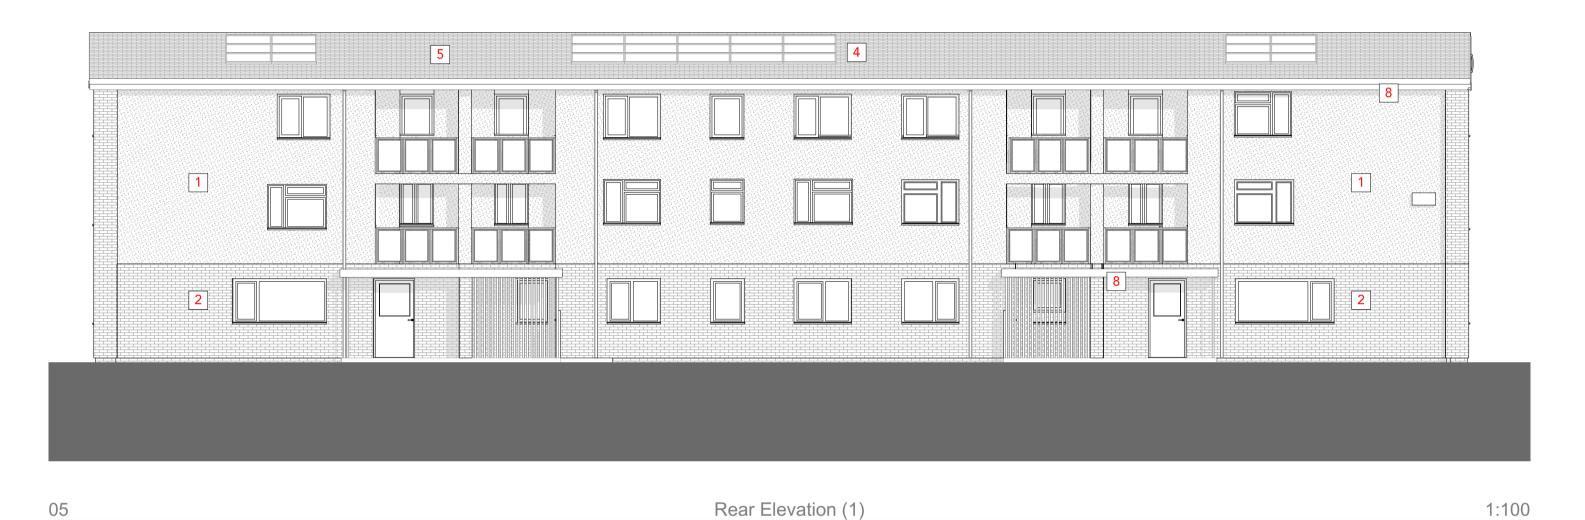

### Proposed measures:

1 'Winter White' render.

2 'Sanded Slate grey' brick effect render, stores on front elevation to be match render

3 Windows and doors replacement

4 PV cells system on new roof

5 New Roof- Grey tiles

6 Upgrade ventilation dMev

7 Loft insulation top-up to 400mm

Construction Risks

Demolition/Adapation Risks

Construction Risks

Maintenance/Cleaning Risks

complete within project info-building details

complete within project info-building details>

Drawing Number

7059 CTS 20 000 D A 4406 P01

Proposed measures: 1 'Winter White' render. 2 'Sanded Slate grey' brick effect render, stores on front elevation to be match render 3 Windows and doors replacement 4 PV cells system on new roof 5 New Roof- Grey tiles 6 Upgrade ventilation dMev 7 Loft insulation top-up to 400mm 8 Fascia and canopy replacement (as part of maintenance)

1:100

Client SBC/Wates

Project Stevenage Wave 2

Status Suitable for Information - S2 -

7059\_Buckthorn Avenue

Proposed Elevations & Section

7059 CTS 20 000 D A 4407 P01

Drawings Proposed Left Side Elevation, Measures Legend, Wall Thickness Legend, Scale Bar, Front Elevation (1), Rear Elevation (1), Building Section (1), Left Side Elevation (1), Right Side Elevation (1)