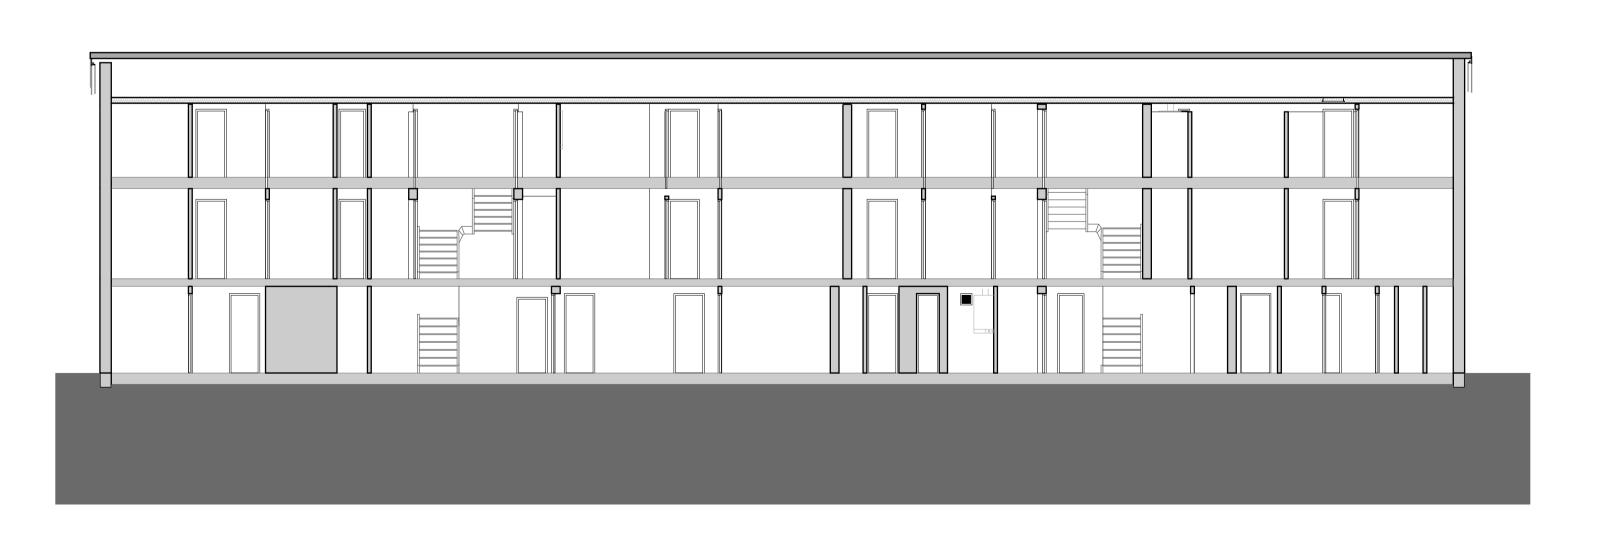

**Building Section** 

7059\_Buckthorn Avenue

7059 CTS 20 000 D A 4405 P01

A1

complete within project info-building details>

<complete within project info-building details>

Construction Risks

O1 GF Ground Floor (2)

1:100

Client SBC/Wates

Project Stevenage Wave 2

Status Suitable for Information - S2 -

7059\_Buckthorn Avenue

Proposed Elevations & Section

7059 CTS 20 000 D A 4407 P01

Drawings Proposed Left Side Elevation, Measures Legend, Wall Thickness Legend, Scale Bar, Front Elevation (1), Rear Elevation (1), Building Section (1), Left Side Elevation (1), Right Side Elevation (1)