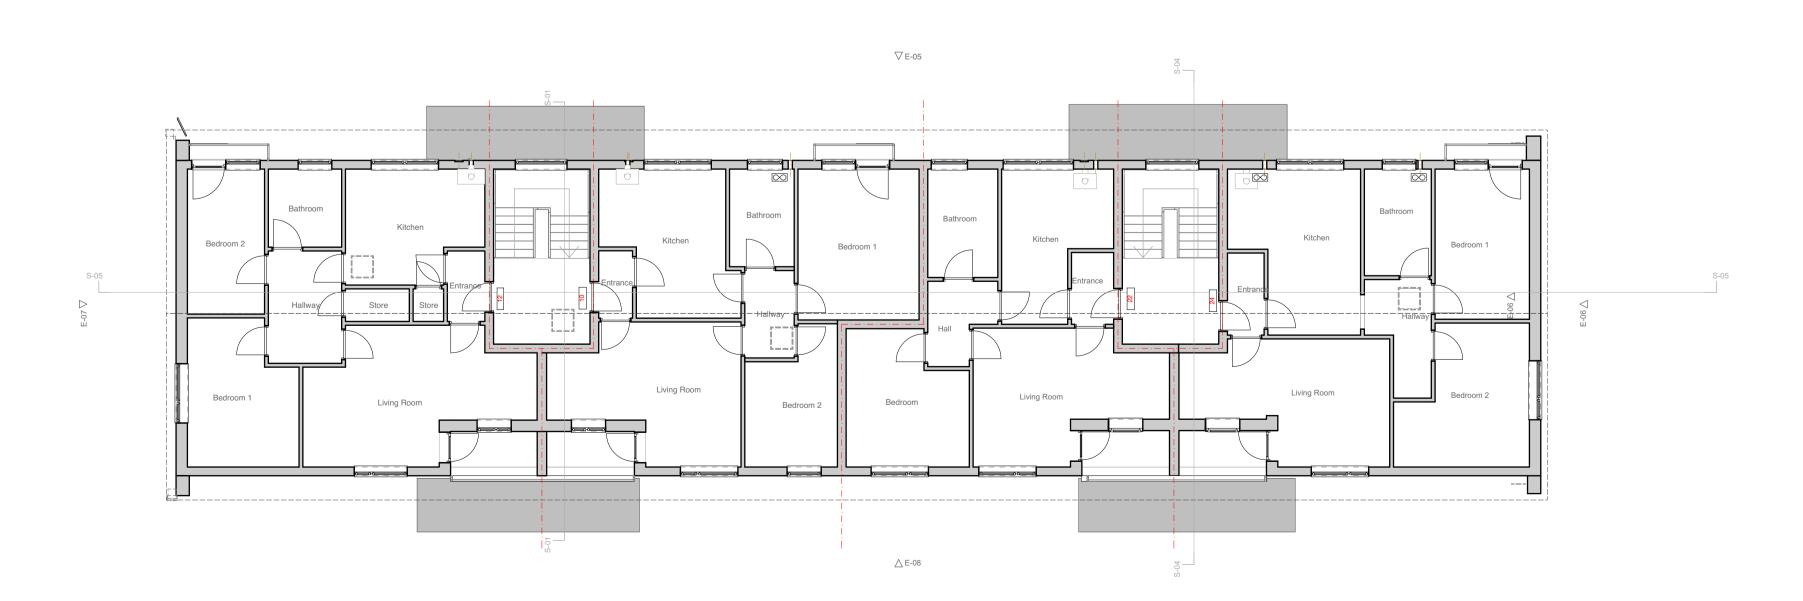

## Proposed Floor Plans

Status Suitable for Information - S2 -

Drawings Scale Bar, GF Ground Floor (2), 01 First Floor (1), Second Floor (1), RF Eaves Level (1)

Paper Size A 1

Scales

File 7059\_Buckthorn Avenue

Drawing Number

7059 CTS 20 000 D A 4406 P01

Proposed measures: 1 'Winter White' render. 2 'Sanded Slate grey' brick effect render, stores on front elevation to be match render 3 Windows and doors replacement 4 PV cells system on new roof 5 New Roof- Grey tiles 6 Upgrade ventilation dMev 7 Loft insulation top-up to 400mm 8 Fascia and canopy replacement (as part of maintenance)