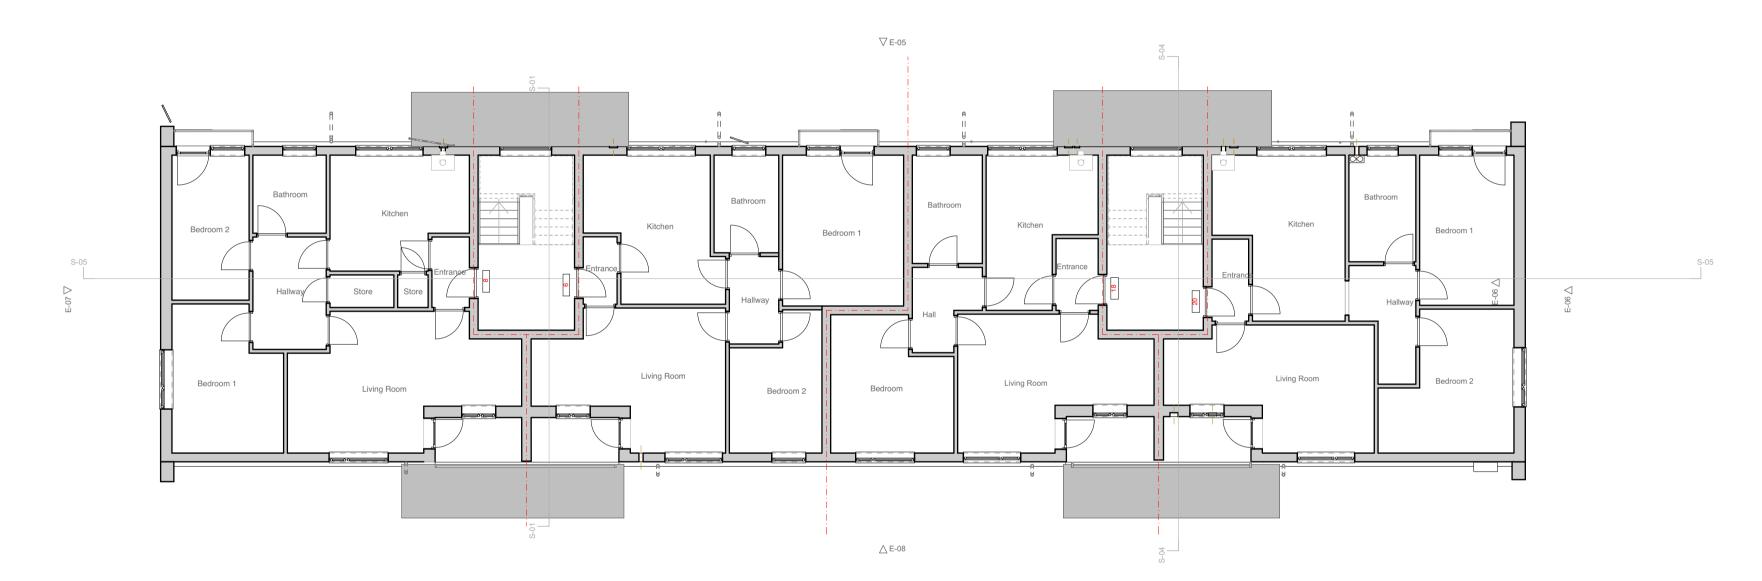

### Proposed measures:

1 'Winter White' render.

2 'Sanded Slate grey' brick effect render, stores on front elevation to be match render

3 Windows and doors replacement

4 PV cells system on new roof

5 New Roof- Grey tiles

## Proposed Floor Plans

Status Suitable for Information - S2 -

Drawings Scale Bar, GF Ground Floor (2), 01 First Floor (1), Second Floor (1), RF Eaves Level (1)

Paper Size A 1

Scales

File 7059\_Buckthorn Avenue

Drawing Number

7059 CTS 20 000 D A 4406 P01

Proposed measures: 1 'Winter White' render. 2 'Sanded Slate grey' brick effect render, stores on front elevation to be match render 3 Windows and doors replacement 4 PV cells system on new roof 5 New Roof- Grey tiles 6 Upgrade ventilation dMev 7 Loft insulation top-up to 400mm 8 Fascia and canopy replacement (as part of maintenance)