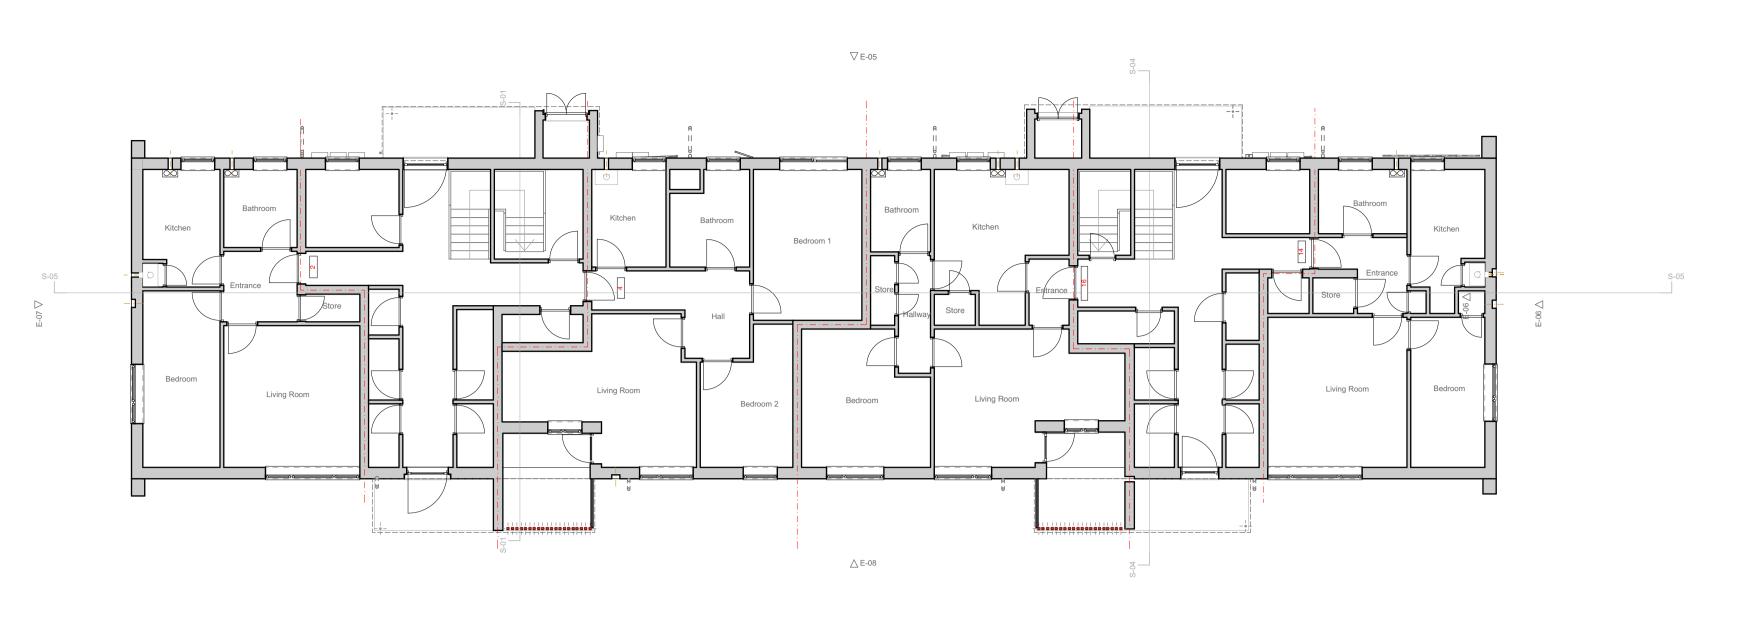

GF Ground Floor (1) 1:100

01 First Floor 1:100

Second Floor 1:100

1:100 R1 Roof Level

Construction Risks

complete within project info-building details

Maintenance/Cleaning Risks

complete within project info-building details>

## Existing Floor Plans

Status Suitable for Information - S2 -

Drawings Scale Bar, GF Ground Floor (1), 01 First Floor, Second Floor, R1 Roof Level

7059\_Buckthorn Avenue

7059 CTS 20 000 D A 4404 P01

1:100