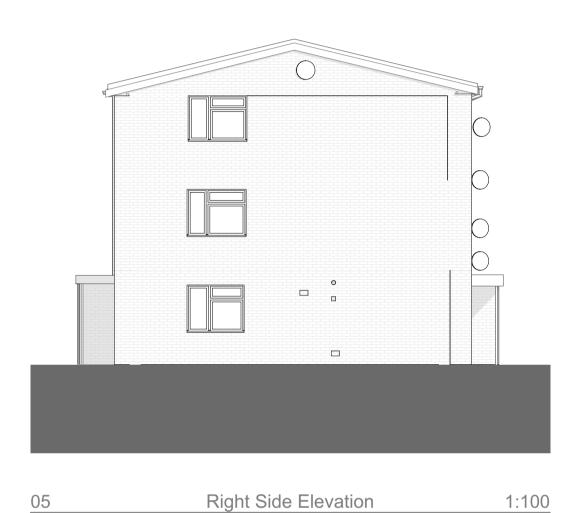

### Proposed measures:

1 'Winter White' render.

2 'Sanded Slate grey' brick effect render, stores on front elevation to be match render

3 Windows and doors replacement

4 PV cells system on new roof

5 New Roof- Grey tiles

6 Upgrade ventilation dMev

7 Loft insulation top-up to 400mm

Construction Risks

Demolition/Adapation Risks

Construction Risks

Maintenance/Cleaning Risks

complete within project info-building details

complete within project info-building details>

Drawing Number

7059 CTS 20 000 D A 4406 P01

Proposed measures: 1 'Winter White' render. 2 'Sanded Slate grey' brick effect render, stores on front elevation to be match render 3 Windows and doors replacement 4 PV cells system on new roof 5 New Roof- Grey tiles 6 Upgrade ventilation dMev 7 Loft insulation top-up to 400mm 8 Fascia and canopy replacement (as part of maintenance)

1:100

Client SBC/Wates

Project Stevenage Wave 2

Status Suitable for Information - S2 -

7059\_Buckthorn Avenue

Proposed Elevations & Section

7059 CTS 20 000 D A 4407 P01

Drawings Proposed Left Side Elevation, Measures Legend, Wall Thickness Legend, Scale Bar, Front Elevation (1), Rear Elevation (1), Building Section (1), Left Side Elevation (1), Right Side Elevation (1)