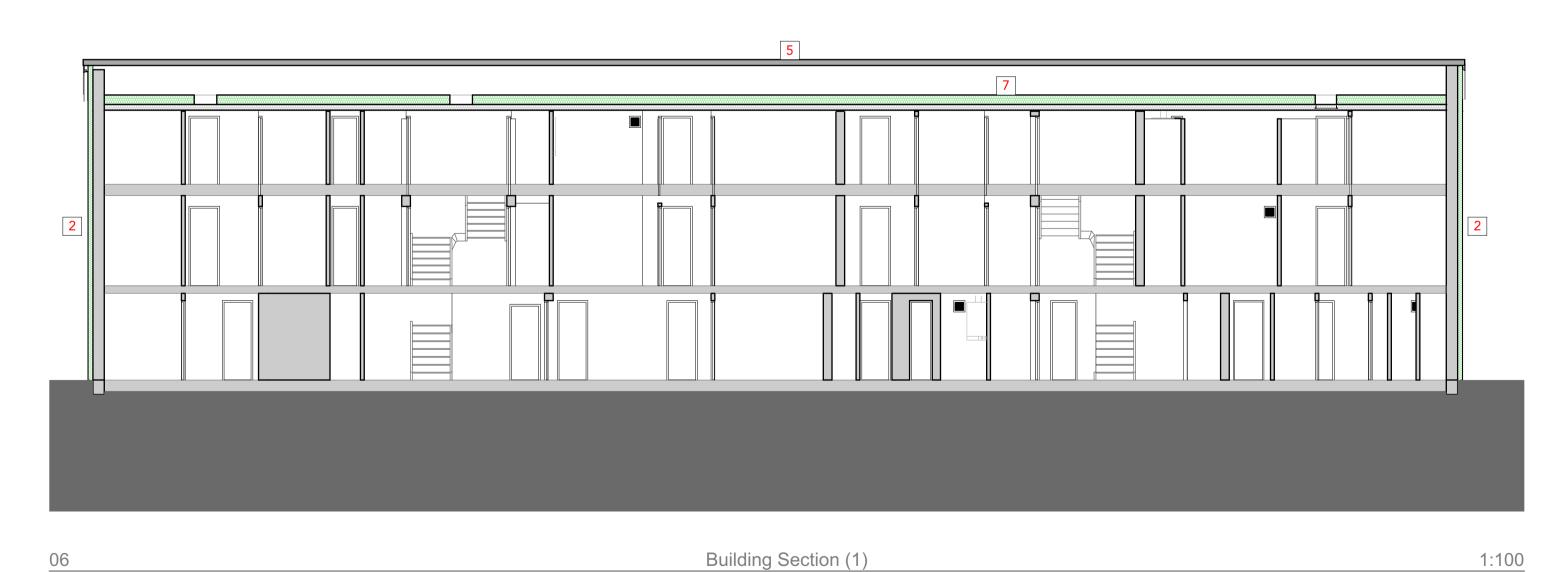

### Proposed measures:

1 'Winter White' render.

2 'Sanded Slate grey' brick effect render, stores on front elevation to be match render

3 Windows and doors replacement

4 PV cells system on new roof

5 New Roof- Grey tiles

6 Upgrade ventilation dMev

7 Loft insulation top-up to 400mm

Construction Risks

Demolition/Adapation Risks

Construction Risks

Maintenance/Cleaning Risks

complete within project info-building details

complete within project info-building details>

Drawing Number

7059 CTS 20 000 D A 4406 P01

Proposed measures: 1 'Winter White' render. 2 'Sanded Slate grey' brick effect render, stores on front elevation to be match render 3 Windows and doors replacement 4 PV cells system on new roof 5 New Roof- Grey tiles 6 Upgrade ventilation dMev 7 Loft insulation top-up to 400mm 8 Fascia and canopy replacement (as part of maintenance)

1:100

Client SBC/Wates

Project Stevenage Wave 2

Status Suitable for Information - S2 -

7059\_Buckthorn Avenue

Proposed Elevations & Section

7059 CTS 20 000 D A 4407 P01

Drawings Proposed Left Side Elevation, Measures Legend, Wall Thickness Legend, Scale Bar, Front Elevation (1), Rear Elevation (1), Building Section (1), Left Side Elevation (1), Right Side Elevation (1)