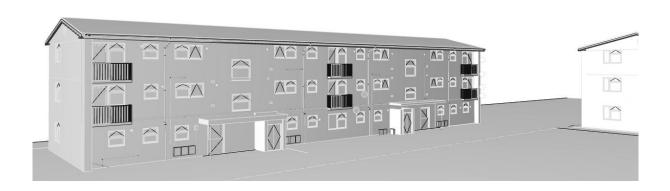

**Building Section** 

7059\_Buckthorn Avenue

7059 CTS 20 000 D A 4405 P01

A1

complete within project info-building details>

<complete within project info-building details>

Construction Risks

O1 GF Ground Floor (2)

02 01 First Floor (1)

03 Second Floor (1) 1:100

04 RF Eaves Level (1) 1:100

### Proposed measures:

1 'Winter White' render.

2 'Sanded Slate grey' brick effect render, stores on front elevation to be match render

3 Windows and doors replacement

4 PV cells system on new roof

5 New Roof- Grey tiles

6 Upgrade ventilation dMev

7 Loft insulation top-up to 400mm

Construction Risks

Demolition/Adapation Risks

Construction Risks

Maintenance/Cleaning Risks

complete within project info-building details

complete within project info-building details>

Drawing Number

7059 CTS 20 000 D A 4406 P01

Proposed measures: 1 'Winter White' render. 2 'Sanded Slate grey' brick effect render, stores on front elevation to be match render 3 Windows and doors replacement 4 PV cells system on new roof 5 New Roof- Grey tiles 6 Upgrade ventilation dMev 7 Loft insulation top-up to 400mm 8 Fascia and canopy replacement (as part of maintenance)