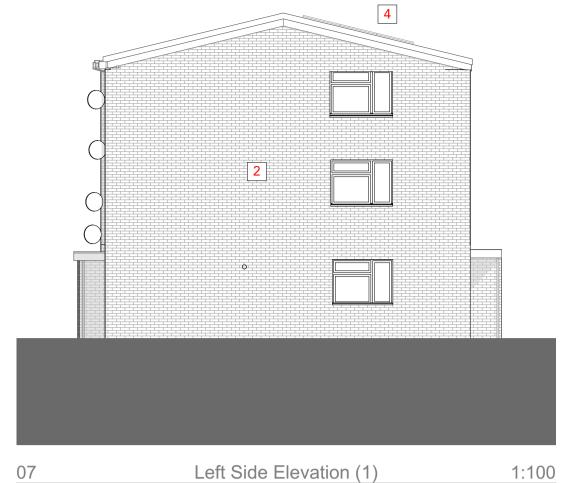

### Proposed measures:

1 'Winter White' render.

2 'Sanded Slate grey' brick effect render, stores on front elevation to be match render

3 Windows and doors replacement

4 PV cells system on new roof

5 New Roof- Grey tiles

Drawing Number

7059 CTS 20 000 D A 4406 P01

Proposed measures: 1 'Winter White' render. 2 'Sanded Slate grey' brick effect render, stores on front elevation to be match render 3 Windows and doors replacement 4 PV cells system on new roof 5 New Roof- Grey tiles 6 Upgrade ventilation dMev 7 Loft insulation top-up to 400mm 8 Fascia and canopy replacement (as part of maintenance)