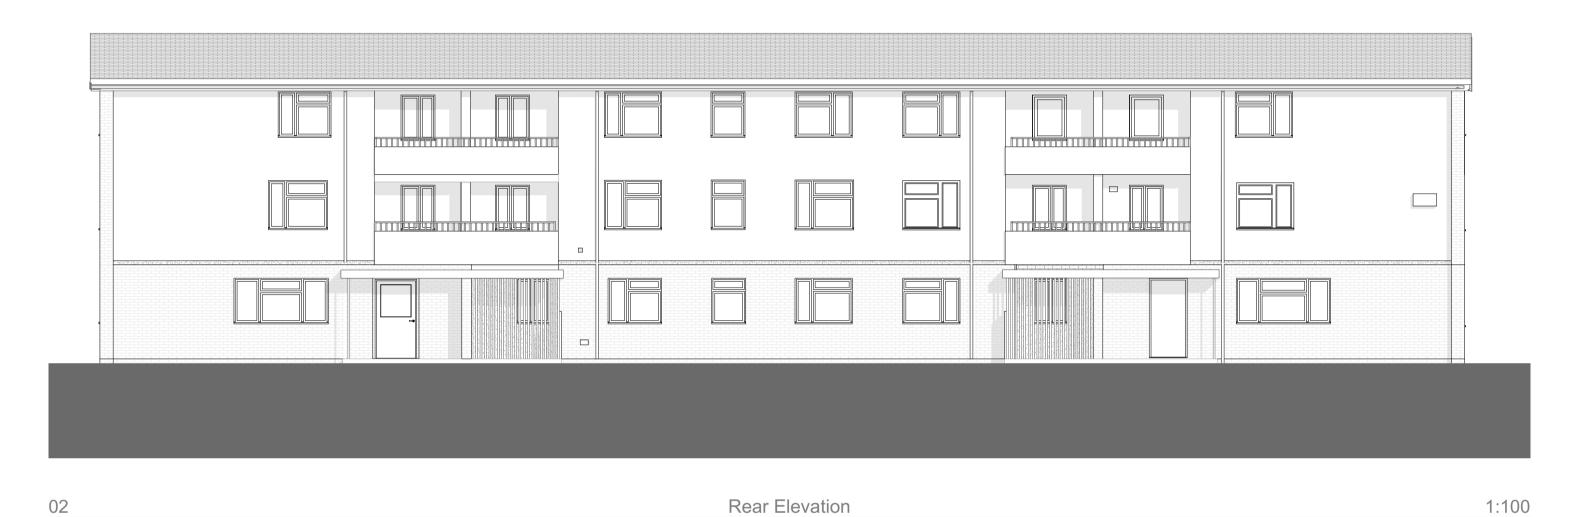

### Proposed measures:

1 'Winter White' render.

2 'Sanded Slate grey' brick effect render, stores on front elevation to be match render

3 Windows and doors replacement

4 PV cells system on new roof

5 New Roof- Grey tiles

6 Upgrade ventilation dMev

7 Loft insulation top-up to 400mm

Construction Risks

Demolition/Adapation Risks

Construction Risks

Maintenance/Cleaning Risks

complete within project info-building details

complete within project info-building details>

Drawing Number

7059 CTS 20 000 D A 4406 P01

Proposed measures: 1 'Winter White' render. 2 'Sanded Slate grey' brick effect render, stores on front elevation to be match render 3 Windows and doors replacement 4 PV cells system on new roof 5 New Roof- Grey tiles 6 Upgrade ventilation dMev 7 Loft insulation top-up to 400mm 8 Fascia and canopy replacement (as part of maintenance)

1:100

Client SBC/Wates

Project Stevenage Wave 2

Status Suitable for Information - S2 -

7059\_Buckthorn Avenue

Proposed Elevations & Section

7059 CTS 20 000 D A 4407 P01

Drawings Proposed Left Side Elevation, Measures Legend, Wall Thickness Legend, Scale Bar, Front Elevation (1), Rear Elevation (1), Building Section (1), Left Side Elevation (1), Right Side Elevation (1)