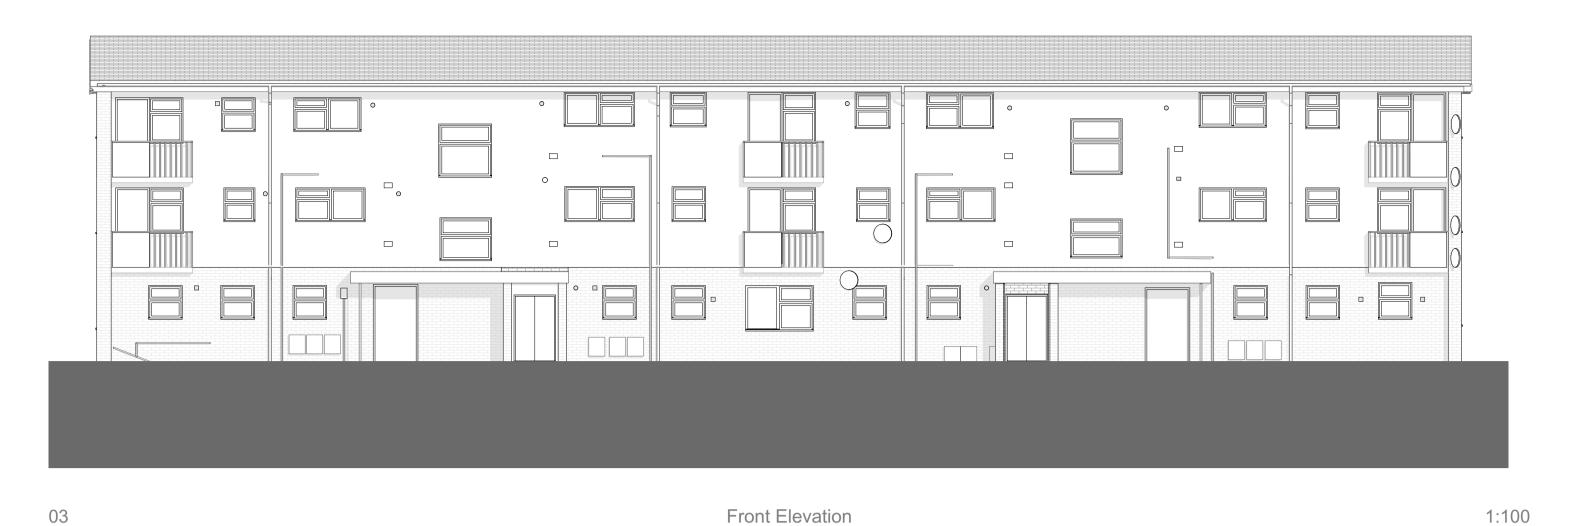

1:100

Client SBC/Wates

Project Stevenage Wave 2

Status Suitable for Information - S2 -

7059\_Buckthorn Avenue

Proposed Elevations & Section

7059 CTS 20 000 D A 4407 P01

Drawings Proposed Left Side Elevation, Measures Legend, Wall Thickness Legend, Scale Bar, Front Elevation (1), Rear Elevation (1), Building Section (1), Left Side Elevation (1), Right Side Elevation (1)

Drawing Number

7059 CTS 20 000 D A 4406 P01

Proposed measures: 1 'Winter White' render. 2 'Sanded Slate grey' brick effect render, stores on front elevation to be match render 3 Windows and doors replacement 4 PV cells system on new roof 5 New Roof- Grey tiles 6 Upgrade ventilation dMev 7 Loft insulation top-up to 400mm 8 Fascia and canopy replacement (as part of maintenance)