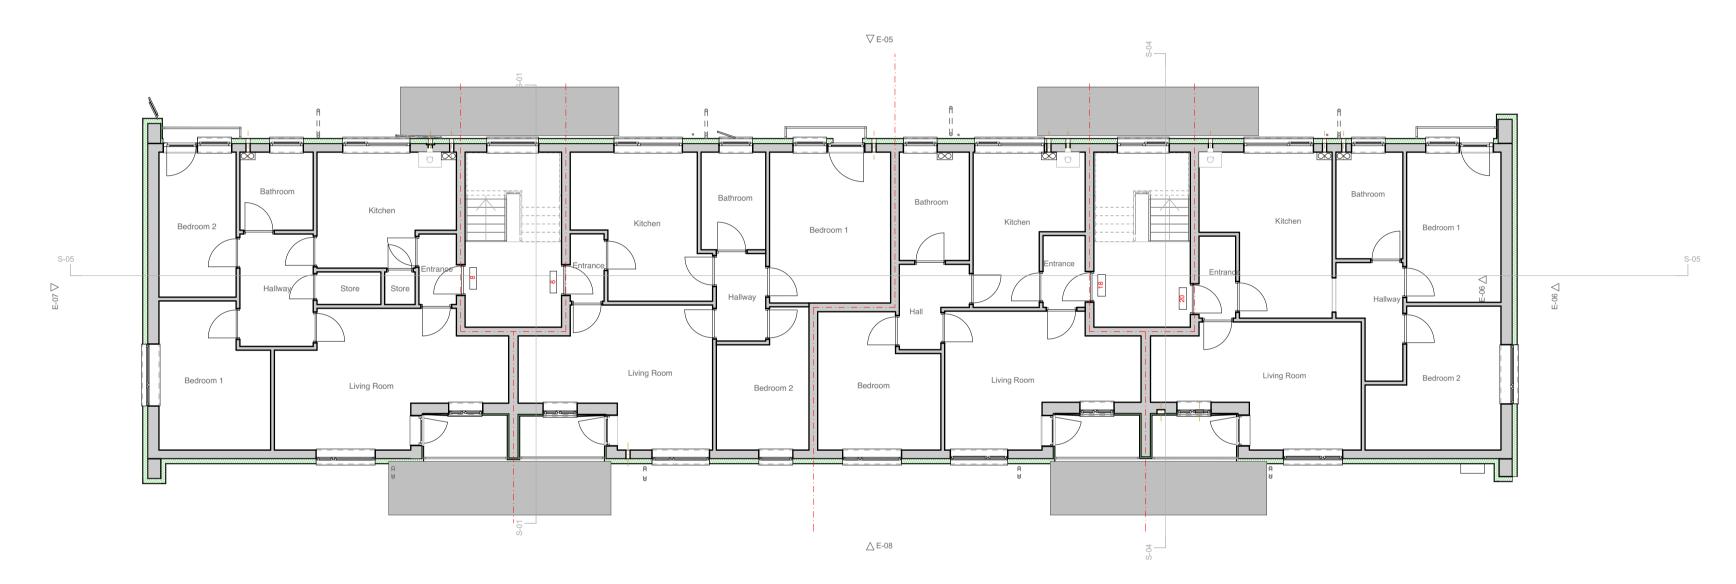

## Existing Floor Plans

Status Suitable for Information - S2 -

Drawings Scale Bar, GF Ground Floor (1), 01 First Floor, Second Floor, R1 Roof Level

7059\_Buckthorn Avenue

7059 CTS 20 000 D A 4404 P01

1:100