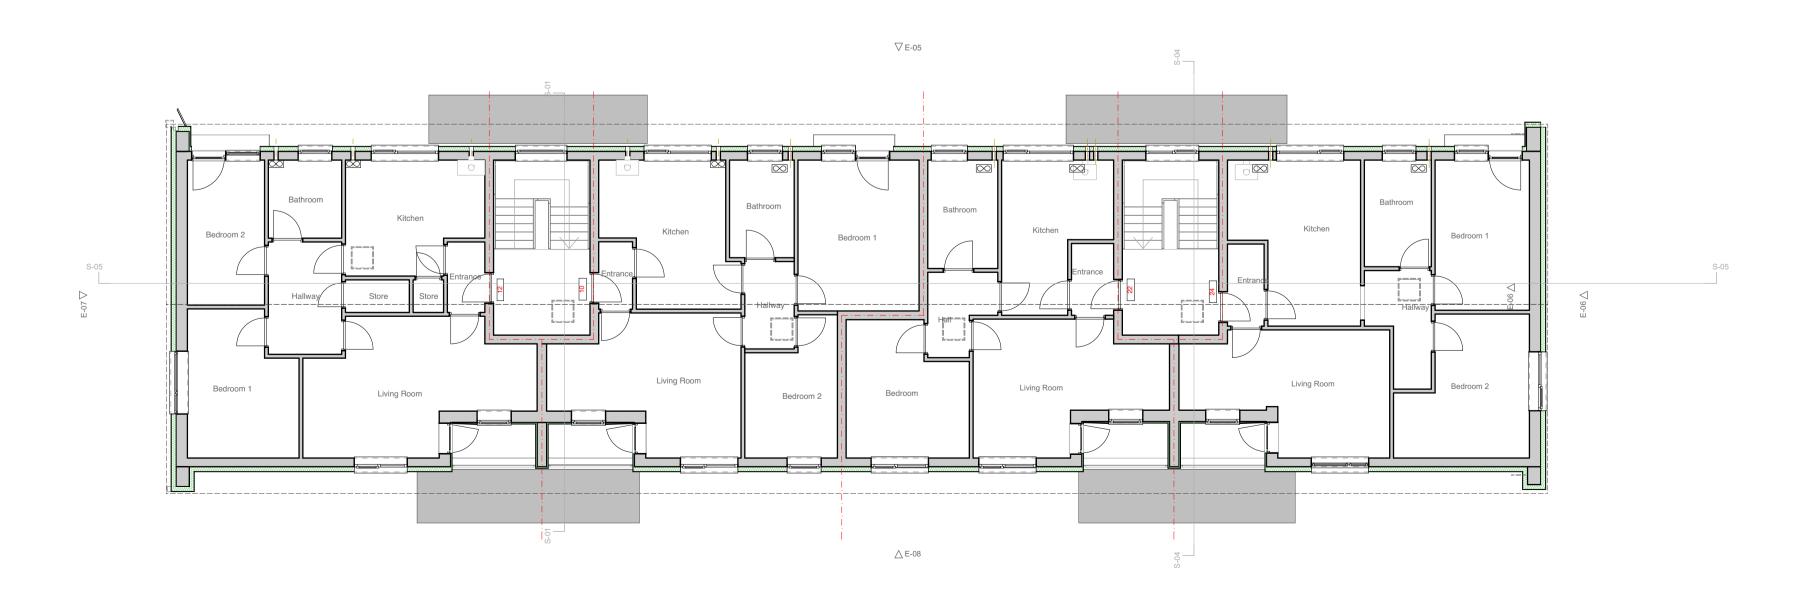

## Existing Floor Plans

Status Suitable for Information - S2 -

Drawings Scale Bar, GF Ground Floor (1), 01 First Floor, Second Floor, R1 Roof Level

7059\_Buckthorn Avenue

7059 CTS 20 000 D A 4404 P01

1:100