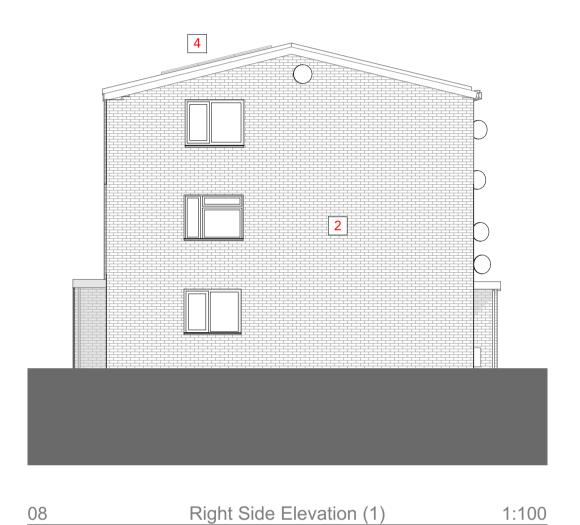

### Proposed measures:

1 'Winter White' render.

2 'Sanded Slate grey' brick effect render, stores on front elevation to be match render

3 Windows and doors replacement

4 PV cells system on new roof

5 New Roof- Grey tiles

6 Upgrade ventilation dMev

7 Loft insulation top-up to 400mm

Construction Risks

Demolition/Adapation Risks

Construction Risks

Maintenance/Cleaning Risks

complete within project info-building details

complete within project info-building details>

Drawing Number

7059 CTS 20 000 D A 4406 P01

Proposed measures: 1 'Winter White' render. 2 'Sanded Slate grey' brick effect render, stores on front elevation to be match render 3 Windows and doors replacement 4 PV cells system on new roof 5 New Roof- Grey tiles 6 Upgrade ventilation dMev 7 Loft insulation top-up to 400mm 8 Fascia and canopy replacement (as part of maintenance)

1:100

Client SBC/Wates

Project Stevenage Wave 2

Status Suitable for Information - S2 -

7059\_Buckthorn Avenue

Proposed Elevations & Section

7059 CTS 20 000 D A 4407 P01

Drawings Proposed Left Side Elevation, Measures Legend, Wall Thickness Legend, Scale Bar, Front Elevation (1), Rear Elevation (1), Building Section (1), Left Side Elevation (1), Right Side Elevation (1)