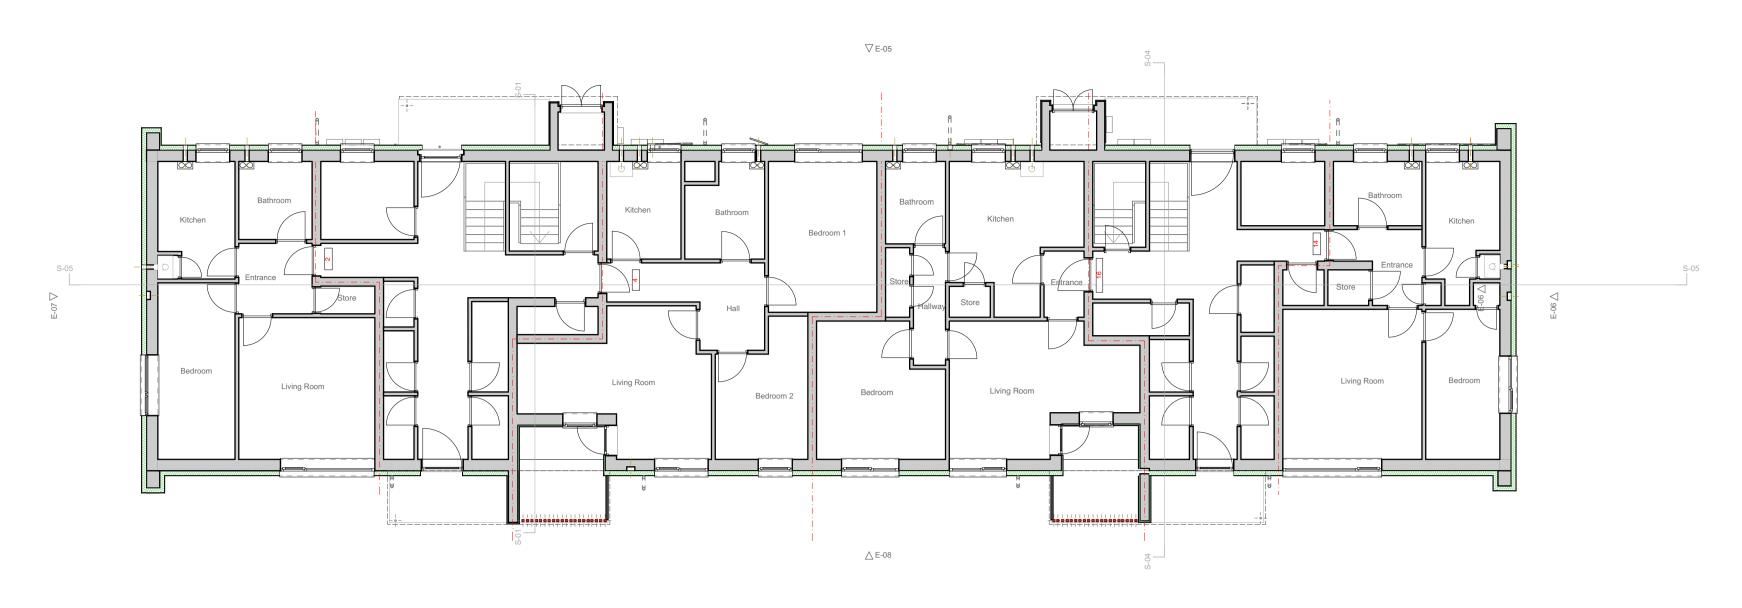

## Existing Floor Plans

Status Suitable for Information - S2 -

Drawings Scale Bar, GF Ground Floor (1), 01 First Floor, Second Floor, R1 Roof Level

7059\_Buckthorn Avenue

7059 CTS 20 000 D A 4404 P01

1:100