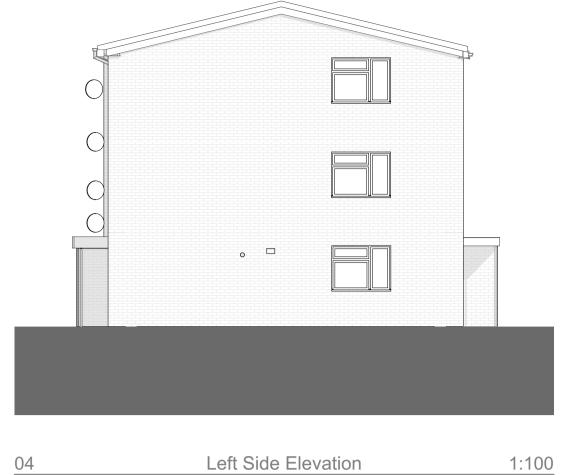

### Proposed measures:

1 'Winter White' render.

2 'Sanded Slate grey' brick effect render, stores on front elevation to be match render

3 Windows and doors replacement

4 PV cells system on new roof

5 New Roof- Grey tiles

6 Upgrade ventilation dMev

7 Loft insulation top-up to 400mm

Construction Risks

Demolition/Adapation Risks

Construction Risks

Maintenance/Cleaning Risks

complete within project info-building details

complete within project info-building details>

Drawing Number

7059 CTS 20 000 D A 4406 P01

Proposed measures: 1 'Winter White' render. 2 'Sanded Slate grey' brick effect render, stores on front elevation to be match render 3 Windows and doors replacement 4 PV cells system on new roof 5 New Roof- Grey tiles 6 Upgrade ventilation dMev 7 Loft insulation top-up to 400mm 8 Fascia and canopy replacement (as part of maintenance)

1:100

Client SBC/Wates

Project Stevenage Wave 2

Status Suitable for Information - S2 -

7059\_Buckthorn Avenue

Proposed Elevations & Section

7059 CTS 20 000 D A 4407 P01

Drawings Proposed Left Side Elevation, Measures Legend, Wall Thickness Legend, Scale Bar, Front Elevation (1), Rear Elevation (1), Building Section (1), Left Side Elevation (1), Right Side Elevation (1)