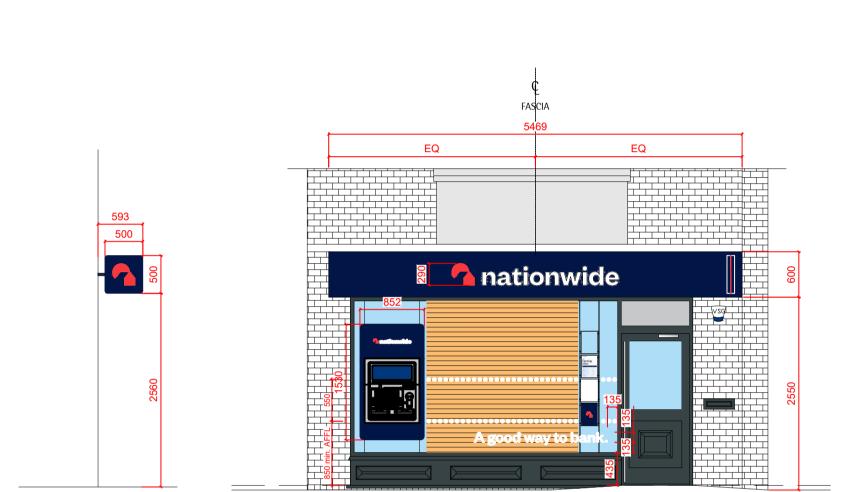

## EXTERNAL SCOPE OF WORKS:

- Replace 1no. Projecting signage with new 500mm.
  Replace 1no. Fascia and 1no. Logo with 1no. New blue fascia & 1no. New 290mm logo height.
  Replace 1no. ATM surround and decals with new.

- Replace statutory signage with new.Install new safety manifestation windows.
- Install new window message "A good way to bank."
- Install new wooden blinds.
- Decorations to stall riser and door to match existing.
- Remove receipt bin.

FRONT ELEVATION

DRAWINGS PRODUCED FROM RECORD INFORMATION ONLY. ALL DIMENSIONS TO BE CHECKED ON SITE PRIOR TO MANUFACTURE AND INSTALLATION

ALL DIMENSIONS MUST BE CHECKED ON SITE. ONLY FIGURED DIMENSIONS ARE TO BE WORKED FROM. DISCREPANCIES MUST BE REPORTED TO THE ARCHITECT BEFORE THIS DRAWING IS BASED ON BEST KNOW INFORMATION