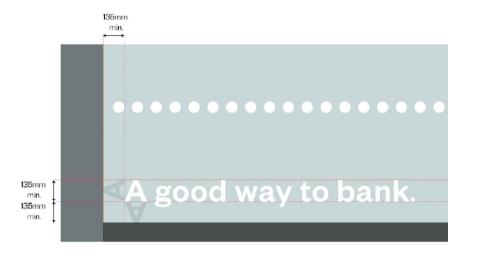

- Replace statutory signage with new.Install new safety manifestation windows.
- Install new window message "A good way to bank."
- Install new wooden blinds.
- Decorations to stall riser and door to match existing.
- Remove receipt bin.