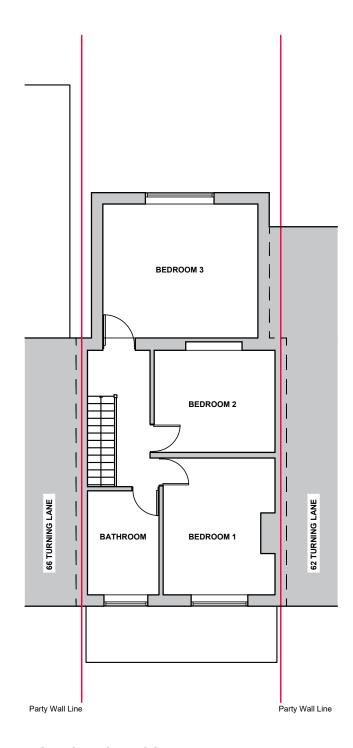

**EXISTING FIRST FLOOR PLAN** 1:100



## PROPOSED FIRST FLOOR PLAN 1:100



Copyright © 2023 David Machell Architecture Ltd. All Rights Reserved.

Copyright of this drawing is vested with David Machell Architecture Ltd. and no element is to be reproduced, in whole or in part, without the prior written consent of the copyright owner.

Only figured dimensions are to be taken from this drawing and are to be verified on site prior to commencement of works. The Architect must be informed immediately of any discrepancies.

Drawings to be read in conjunction with all other relevant specifications, Structural Engineer, M&E Engineer and specialist subcontractor drawings.



STATUS **PLANNING** 

CLIENT AC

64 Turning Lane, Scarisbrick

DRAWING TITLE

First Floor Plans

SCALE 06/10/2023 1:100@A3