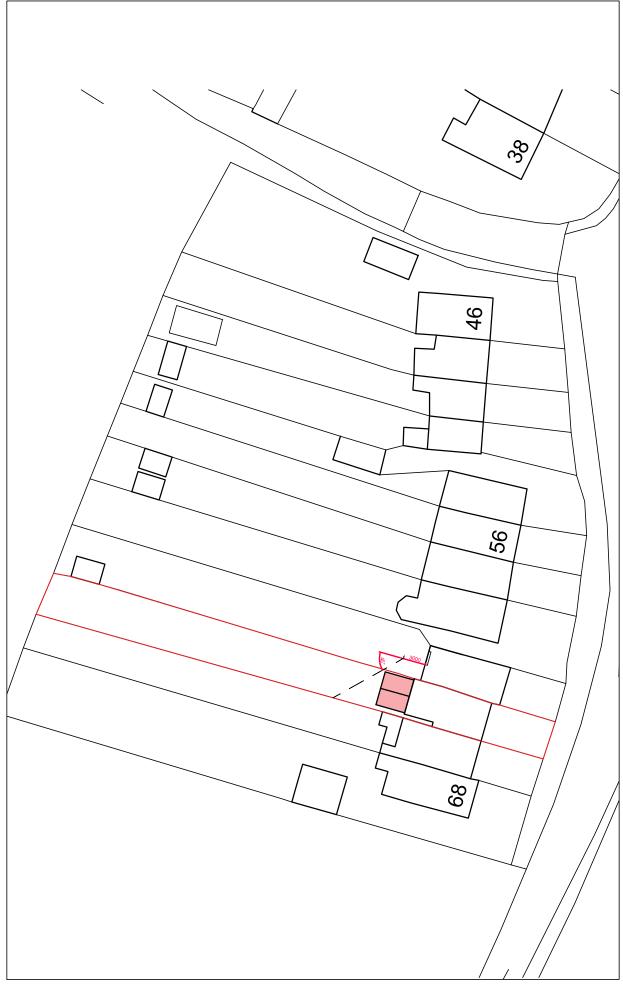

STATUS PLANNING

CLIENT AC

PROJECT

64 Turning Lane, Scarisbrick

DRAWING TITLE Site Plans

06/10/2023

SCALE 1:500@A3

DRAWING NO. 0211\_02\_002