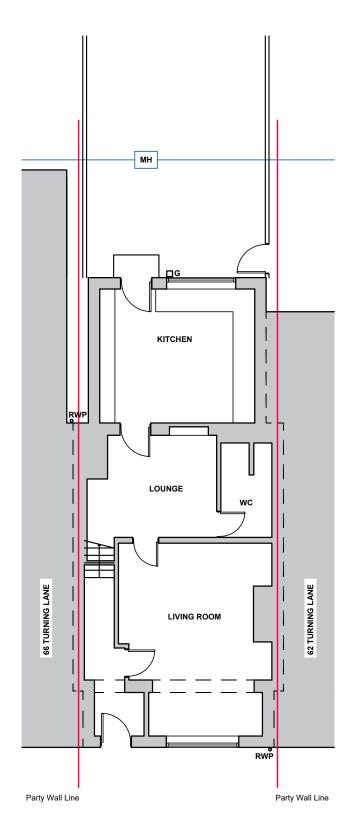

**EXISTING GROUND FLOOR PLAN** 1:100



## PROPOSED GROUND FLOOR PLAN 1:100



Copyright © 2023 David Machell Architecture Ltd. All Rights Reserved.

Copyright of this drawing is vested with David Machell Architecture Ltd. and no element is to be reproduced, in whole or in part, without the prior written consent of the copyright owner.

Only figured dimensions are to be taken from this drawing and are to be verified on site prior to commencement of works. The Architect must be informed immediately of any discrepancies.

Drawings to be read in conjunction with all other relevant specifications, Structural Engineer, M&E Engineer and specialist subcontractor drawings.



## STATUS **PLANNING**

CLIENT AC

64 Turning Lane, Scarisbrick

DRAWING TITLE

**Ground Floor Plans** 

SCALE 06/10/2023