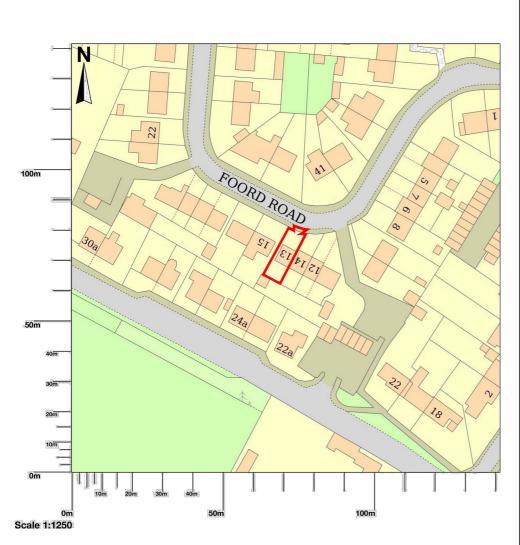

Revisions:

Client:

Mrs J Austen-Eves

Site:

Foord Road, Lenham

Project:

Vehicle Crossing & Parking

View:

Location Plan

| Scale:     | Date:       |
|------------|-------------|
| 1:1250@A4  | 08.23       |
| Drawn by:  | Drawing No: |
| D Holbrook | 93821/0     |