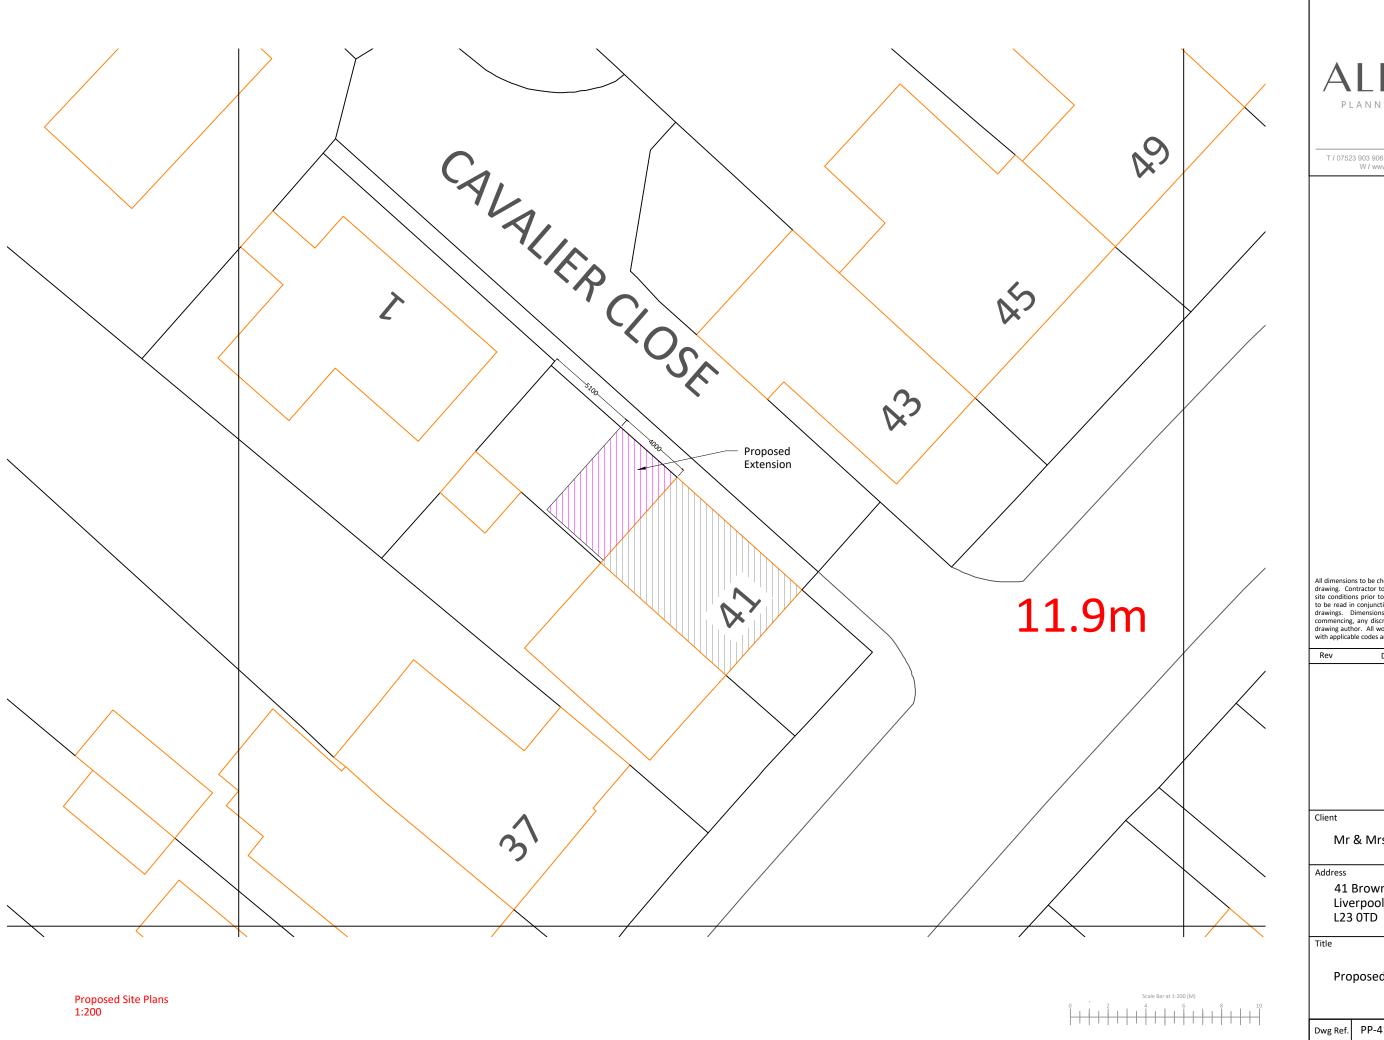

| Rev | Description | Date |
|-----|-------------|------|
|     |             |      |
|     |             |      |

Mr & Mrs Rizvi

41 Brownmoor Liverpool L23 0TD

Proposed Site Plan

| Dwg Ref. | PP-41BRW | 'NMF | RL23- | P5 |  |
|----------|----------|------|-------|----|--|
|          |          |      |       |    |  |