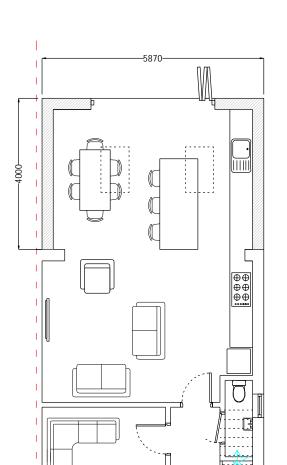

Proposed Ground Floor Plan 1:100

Proposed 1st Floor Plan 1:100 Proposed 2nd Floor Plan 1:100

Scale Bar at 1:100 (M)

0 1 2 3 4 5

All dimensions to be checked on site. Do not scale from this drawing. Contractor to familiarize themselves with existing site conditions prior to commencing work. This drawing is to be read in conjunction with specifications & consultants drawings. Dimensions to be field verified prior to work commencing, any discrepancies are to be reported to the drawing author. All work is to be carried out in accordance with applicable codes and UK Building Standards.