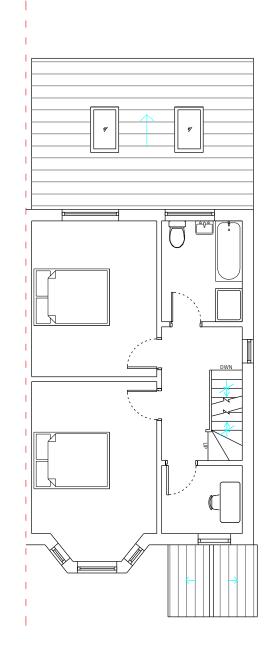

Proposed Ground Floor Plan 1:100

Proposed 1st Floor Plan 1:100 Proposed 2nd Floor Plan 1:100

Scale Bar at 1:100 (M)

0 1 2 3 4 5

All dimensions to be checked on site. Do not scale from this drawing. Contractor to familiarize themselves with existing site conditions prior to commencing work. This drawing is to be read in conjunction with specifications & consultants drawings. Dimensions to be field verified prior to work commencing, any discrepancies are to be reported to the drawing author. All work is to be carried out in accordance with applicable codes and UK Building Standards.