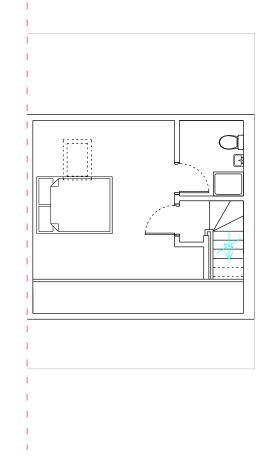

Proposed Ground Floor Plan 1:100

Proposed 1st Floor Plan 1:100 Proposed 2nd Floor Plan 1:100

Scale Bar at 1:100 (M)

0 1 2 3 4 5

All dimensions to be checked on site. Do not scale from this drawing. Contractor to familiarize themselves with existing site conditions prior to commencing work. This drawing is to be read in conjunction with specifications & consultants drawings. Dimensions to be field verified prior to work commencing, any discrepancies are to be reported to the drawing author. All work is to be carried out in accordance with applicable codes and UK Building Standards.