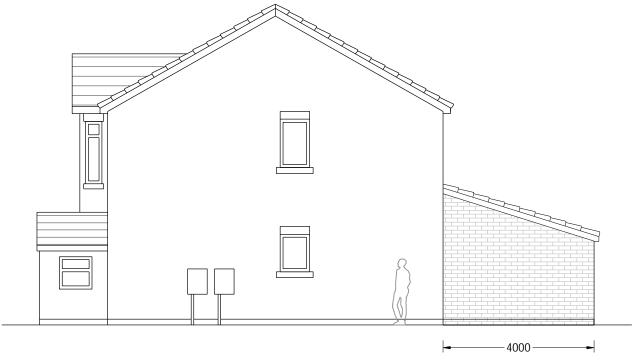

Proposed Front Elevation 1:100

Proposed Rear Elevation 1:100 Facing Brick to Match Existing

Concrete Roof Tiles to Match Existing

Black uPVC Gutter & Downpipes

Proposed Side Elevation 1:100

All dimensions to be checked on site. Do not scale from this drawing. Contractor to familiarize themselves with existing site conditions prior to commencing work. This drawing is to be read in conjunction with specifications & consultants drawings. Dimensions to be field verified prior to work commencing, any discrepancies are to be reported to the drawing author. All work is to be carried out in accordance with applicable codes and UK Building Standards.