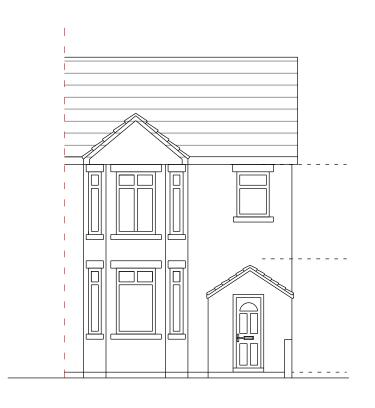

Proposed Front Elevation 1:100

Proposed Rear Elevation 1:100 Facing Brick to Match Existing

Concrete Roof Tiles to Match Existing

Black uPVC Gutter & Downpipes

Proposed Side Elevation 1:100

All dimensions to be checked on site. Do not scale from this drawing. Contractor to familiarize themselves with existing site conditions prior to commencing work. This drawing is to be read in conjunction with specifications & consultants drawings. Dimensions to be field verified prior to work commencing, any discrepancies are to be reported to the drawing author. All work is to be carried out in accordance with applicable codes and UK Building Standards.