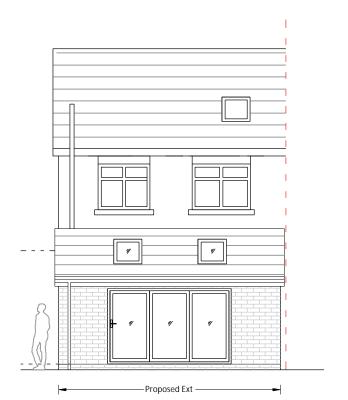

Proposed Front Elevation 1:100

Proposed Rear Elevation 1:100 Facing Brick to Match Existing

Concrete Roof Tiles to Match Existing

Black uPVC Gutter & Downpipes

Proposed Side Elevation 1:100

All dimensions to be checked on site. Do not scale from this drawing. Contractor to familiarize themselves with existing site conditions prior to commencing work. This drawing is to be read in conjunction with specifications & consultants drawings. Dimensions to be field verified prior to work commencing, any discrepancies are to be reported to the drawing author. All work is to be carried out in accordance with applicable codes and UK Building Standards.