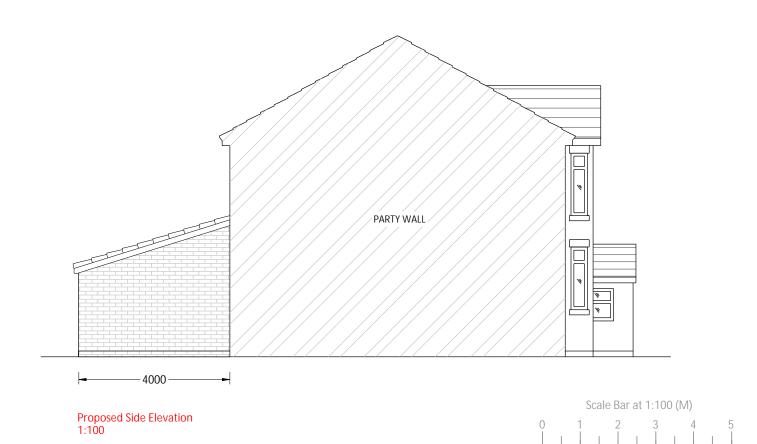

Proposed Front Elevation 1:100

Proposed Rear Elevation 1:100 Facing Brick to Match Existing

Concrete Roof Tiles to Match Existing

Black uPVC Gutter & Downpipes

Proposed Side Elevation 1:100

All dimensions to be checked on site. Do not scale from this drawing. Contractor to familiarize themselves with existing site conditions prior to commencing work. This drawing is to be read in conjunction with specifications & consultants drawings. Dimensions to be field verified prior to work commencing, any discrepancies are to be reported to the drawing author. All work is to be carried out in accordance with applicable codes and UK Building Standards.