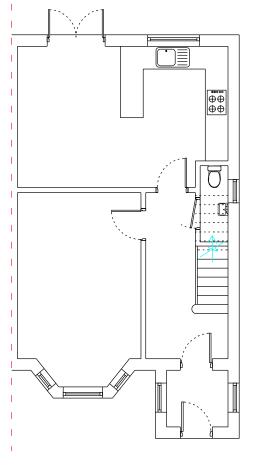

Existing 1st Floor Plan1:100

Existing 2nd Floor Plan 1:100

Existing Front Elevation 1:100

Existing Rear Elevation 1:100 Existing Side Elevation 1:100 Existing Side Elevation 1:100

All dimensions to be checked on site. Do not scale from this drawing. Contractor to familiarize themselves with existing site conditions prior to commencing work. This drawing is to be read in conjunction with specifications & consultants drawings. Dimensions to be field verified prior to work commencing, any discrepancies are to be reported to the drawing author. All work is to be carried out in accordance with applicable codes and UK Building Standards.