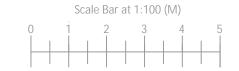

Existing 1st Floor Plan1:100

Existing 2nd Floor Plan 1:100

Existing Front Elevation 1:100

Existing Rear Elevation 1:100 Existing Side Elevation 1:100 Existing Side Elevation 1:100

All dimensions to be checked on site. Do not scale from this drawing. Contractor to familiarize themselves with existing site conditions prior to commencing work. This drawing is to be read in conjunction with specifications & consultants drawings. Dimensions to be field verified prior to work commencing, any discrepancies are to be reported to the drawing author. All work is to be carried out in accordance with applicable codes and UK Building Standards.