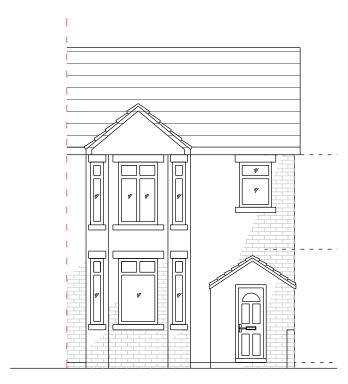

Existing 1st Floor Plan1:100

Existing 2nd Floor Plan 1:100

Existing Front Elevation 1:100

Existing Rear Elevation 1:100 Existing Side Elevation 1:100 Existing Side Elevation 1:100

All dimensions to be checked on site. Do not scale from this drawing. Contractor to familiarize themselves with existing site conditions prior to commencing work. This drawing is to be read in conjunction with specifications & consultants drawings. Dimensions to be field verified prior to work commencing, any discrepancies are to be reported to the drawing author. All work is to be carried out in accordance with applicable codes and UK Building Standards.