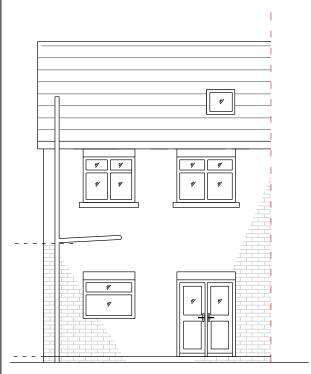

Existing 1st Floor Plan1:100

Existing 2nd Floor Plan 1:100

Existing Front Elevation 1:100

Existing Rear Elevation 1:100 Existing Side Elevation 1:100 Existing Side Elevation 1:100

All dimensions to be checked on site. Do not scale from this drawing. Contractor to familiarize themselves with existing site conditions prior to commencing work. This drawing is to be read in conjunction with specifications & consultants drawings. Dimensions to be field verified prior to work commencing, any discrepancies are to be reported to the drawing author. All work is to be carried out in accordance with applicable codes and UK Building Standards.