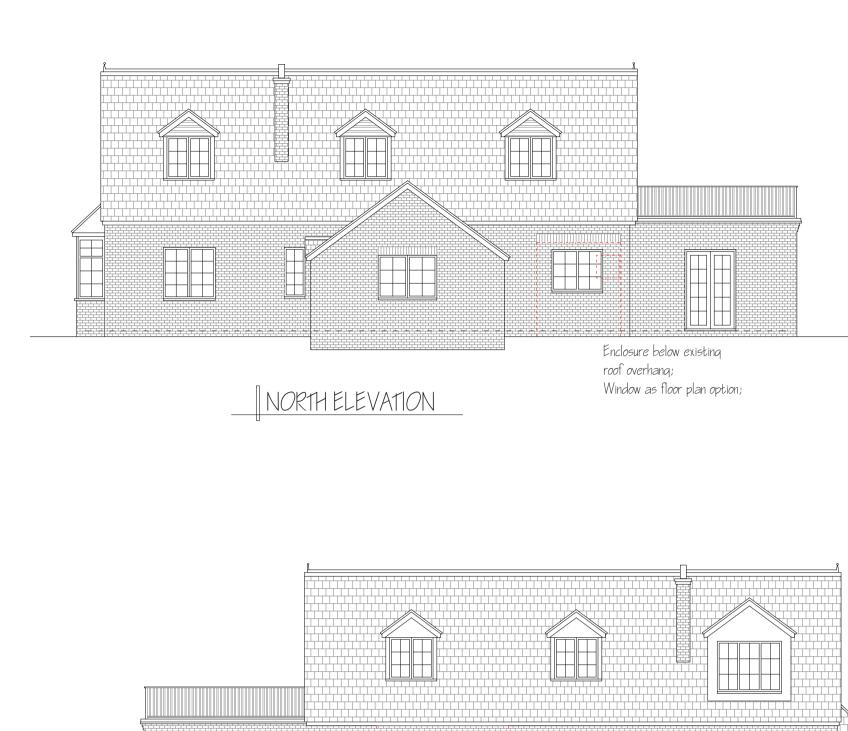

Om Im 2m 3m 4m 5m 6m 7m 8m 9m IOm



Infill wall in painted render.

Window to match existing.



GROUND FLOOR PLAN

┿╷┿╷┿╷┿╷┿╷┿╷┿╷┿╷┷╷┷╷┷╷┷╷┶

Existing window

replaced with door.

|   |      |      |      | _     |
|---|------|------|------|-------|
| + | <br> | <br> | <br> | <br>- |
|   |      |      |      |       |
|   |      |      |      |       |
|   |      |      |      |       |
|   |      |      |      |       |
|   |      |      |      |       |
|   |      |      |      |       |
|   |      |      |      |       |
|   |      |      |      |       |
|   |      |      |      |       |
|   |      |      |      |       |
| I |      |      |      |       |
| I |      |      |      |       |
| I |      |      |      |       |
| t |      |      |      |       |

SOUTH ELEVATION



EASTELEVATION









## www.rupertel