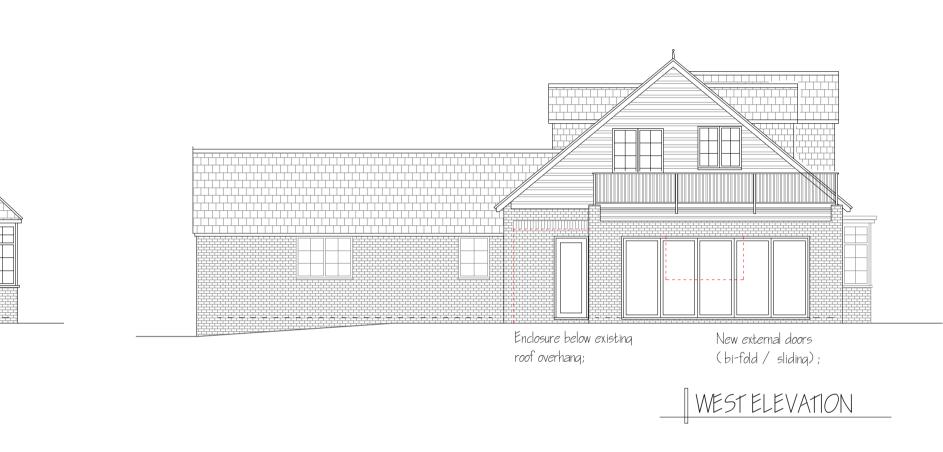

4m 5m 6m 7m 8m 9m IOm



Infill wall in painted render.

Window to match existing.



GROUND FLOOR PLAN

┿╷┿╷┿╷┿╷┿╷┿╷┿╷┿╷┷╷┷╷┷╷┷╷┶

Existing window

replaced with door.

|   |      |      |      | _     |
|---|------|------|------|-------|
| + | <br> | <br> | <br> | <br>- |
|   |      |      |      |       |
|   |      |      |      |       |
|   |      |      |      |       |
|   |      |      |      |       |
|   |      |      |      |       |
|   |      |      |      |       |
|   |      |      |      |       |
|   |      |      |      |       |
|   |      |      |      |       |
|   |      |      |      |       |
| I |      |      |      |       |
| I |      |      |      |       |
| I |      |      |      |       |
| t |      |      |      |       |

SOUTH ELEVATION



EASTELEVATION









## www.rupertelliott.co.uk

## the mark of property professionalism worldwide

Regulated by RICS

THIS DRAWING IS THE PROPERTY OF RUPERT ELLIOTT CONSULTING AND IS COPYRIGHT

DO NOT SCALE DIMENSIONS OFF THIS DRAWING EXCEPT FOR PLANNING APPROVAL PURPOSES

ALL MASONRY COURSINGS, STUD POSITIONS ETC SHOWN FOR ILLUSTRATIVE PURPOSES ONLY

ALL DIMENSIONS ARE TO BE VERIFIED ON SITE

ANY DISCREPANCIES TO BE NOTIFIED TO RUPERT ELLIOTT CONSULTING BEFORE WORK COMMENCES

THIS DRAWING IS TO BE READ IN CONJUNCTION WITH ALL ENGINEER'S DRAWINGS, DETAILS AND CALCULATIONS AND NOT BE DEEMED AS A SCHEDULE OF WORKS

ALL MATERIALS TO COMPLY WITH REINVENT BS / EN STANDARDS AND INSTALLED IN ACCORDANCE WITH MANUFACTURERS INSTRUCTIONS AND TO BS 8000

THIS DRAWING IS NOT A SCHEDULE OF WORKS AND DOES NOT NECESS