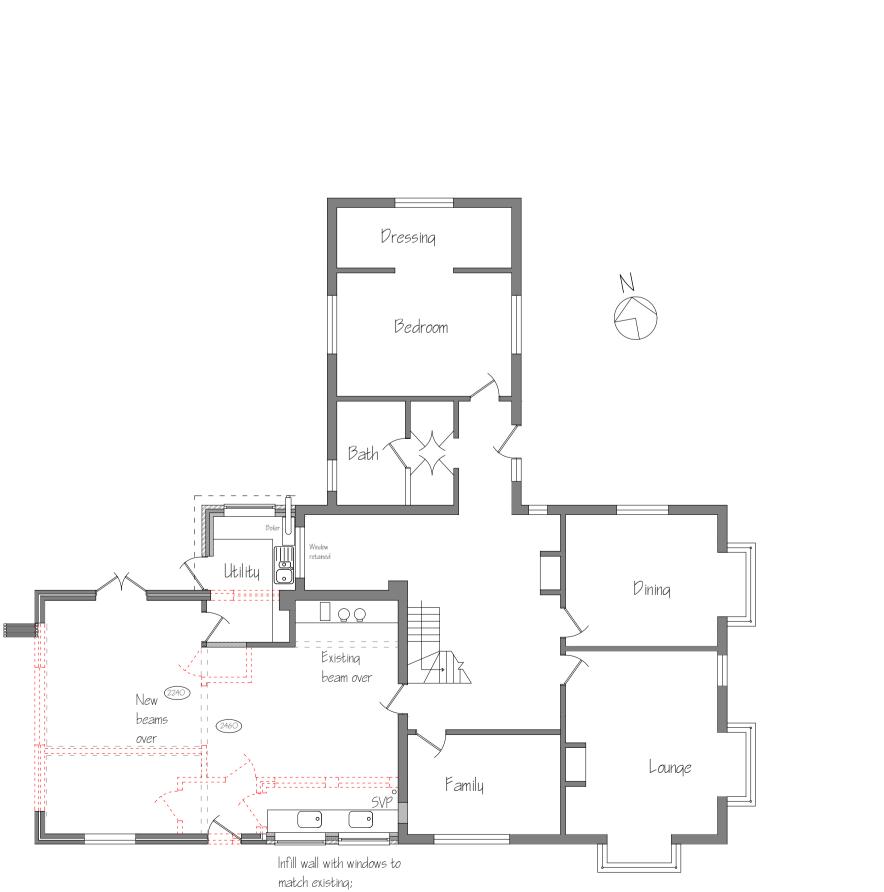

Om Im 2m 3m 4m 5m 6m 7m 8m 9m IOm

Infill wall in painted render.

Window to match existing.

GROUND FLOOR PLAN

┿╷┿╷┿╷┿╷┿╷┿╷┿╷┿╷┷╷┷╷┷╷┷╷┶

Existing window

replaced with door.

|   |      |      |      | _     |
|---|------|------|------|-------|
| + | <br> | <br> | <br> | <br>- |
|   |      |      |      |       |
|   |      |      |      |       |
|   |      |      |      |       |
|   |      |      |      |       |
|   |      |      |      |       |
|   |      |      |      |       |
|   |      |      |      |       |
|   |      |      |      |       |
|   |      |      |      |       |
|   |      |      |      |       |
| I |      |      |      |       |
| I |      |      |      |       |
| I |      |      |      |       |
| t |      |      |      |       |