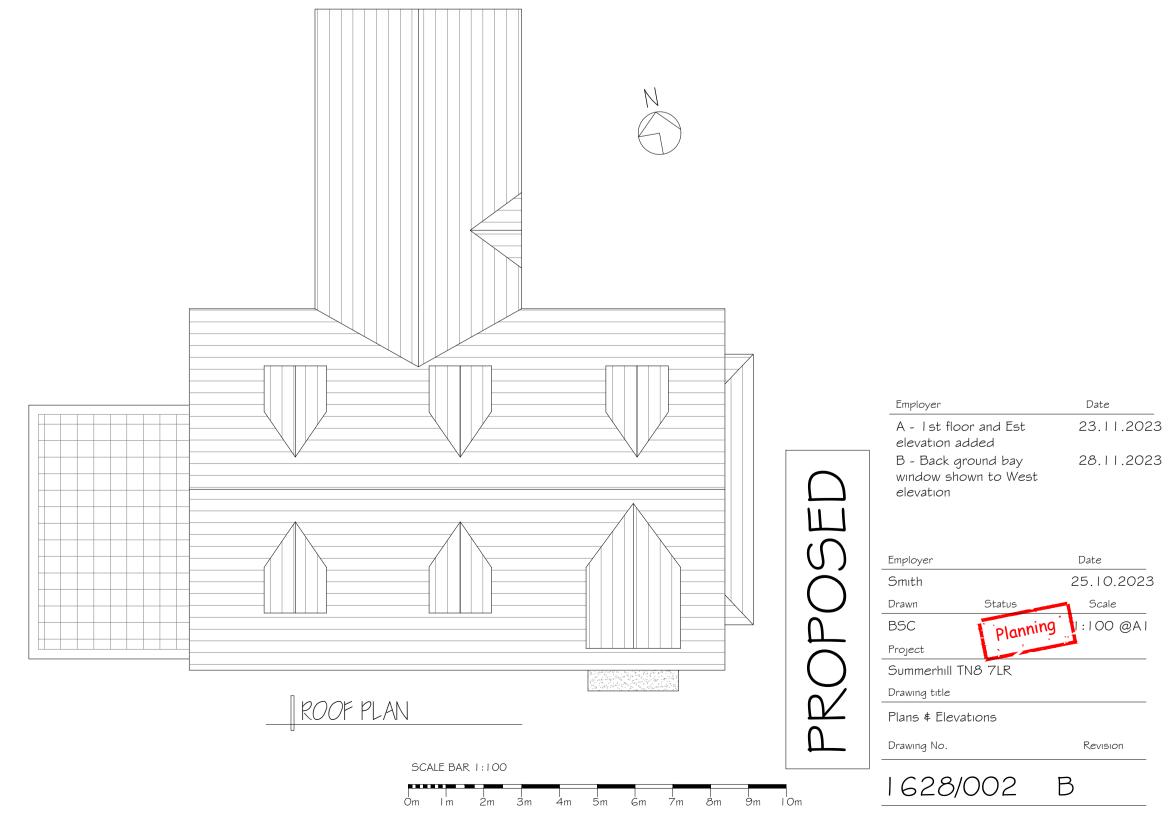

Om Im 2m 3m 4m 5m 6m 7m 8m 9m IOm

Infill wall in painted render.

Window to match existing.

GROUND FLOOR PLAN

┿╷┿╷┿╷┿╷┿╷┿╷┿╷┿╷┷╷┷╷┷╷┷╷┶

Existing window

replaced with door.

|   |      |      |      | _     |
|---|------|------|------|-------|
| + | <br> | <br> | <br> | <br>- |
|   |      |      |      |       |
|   |      |      |      |       |
|   |      |      |      |       |
|   |      |      |      |       |
|   |      |      |      |       |
|   |      |      |      |       |
|   |      |      |      |       |
|   |      |      |      |       |
|   |      |      |      |       |
|   |      |      |      |       |
| I |      |      |      |       |
| I |      |      |      |       |
| I |      |      |      |       |
| t |      |      |      |       |