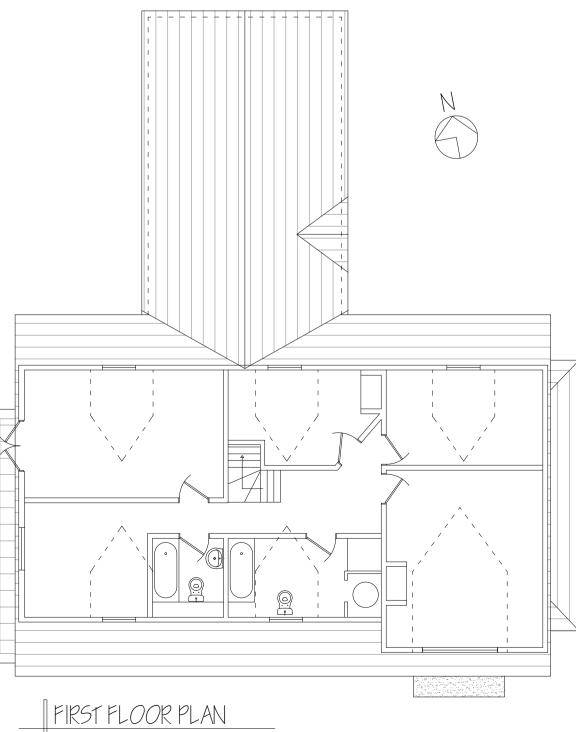

Om Im 2m 3m 4m 5m 6m 7m 8m 9m IOm

Infill wall in painted render.

Window to match existing.

GROUND FLOOR PLAN

┿╷┿╷┿╷┿╷┿╷┿╷┿╷┿╷┷╷┷╷┷╷┷╷┶

Existing window

replaced with door.

|   |      |      |      | _     |
|---|------|------|------|-------|
| + | <br> | <br> | <br> | <br>- |
|   |      |      |      |       |
|   |      |      |      |       |
|   |      |      |      |       |
|   |      |      |      |       |
|   |      |      |      |       |
|   |      |      |      |       |
|   |      |      |      |       |
|   |      |      |      |       |
|   |      |      |      |       |
|   |      |      |      |       |
| I |      |      |      |       |
| I |      |      |      |       |
| I |      |      |      |       |
| t |      |      |      |       |