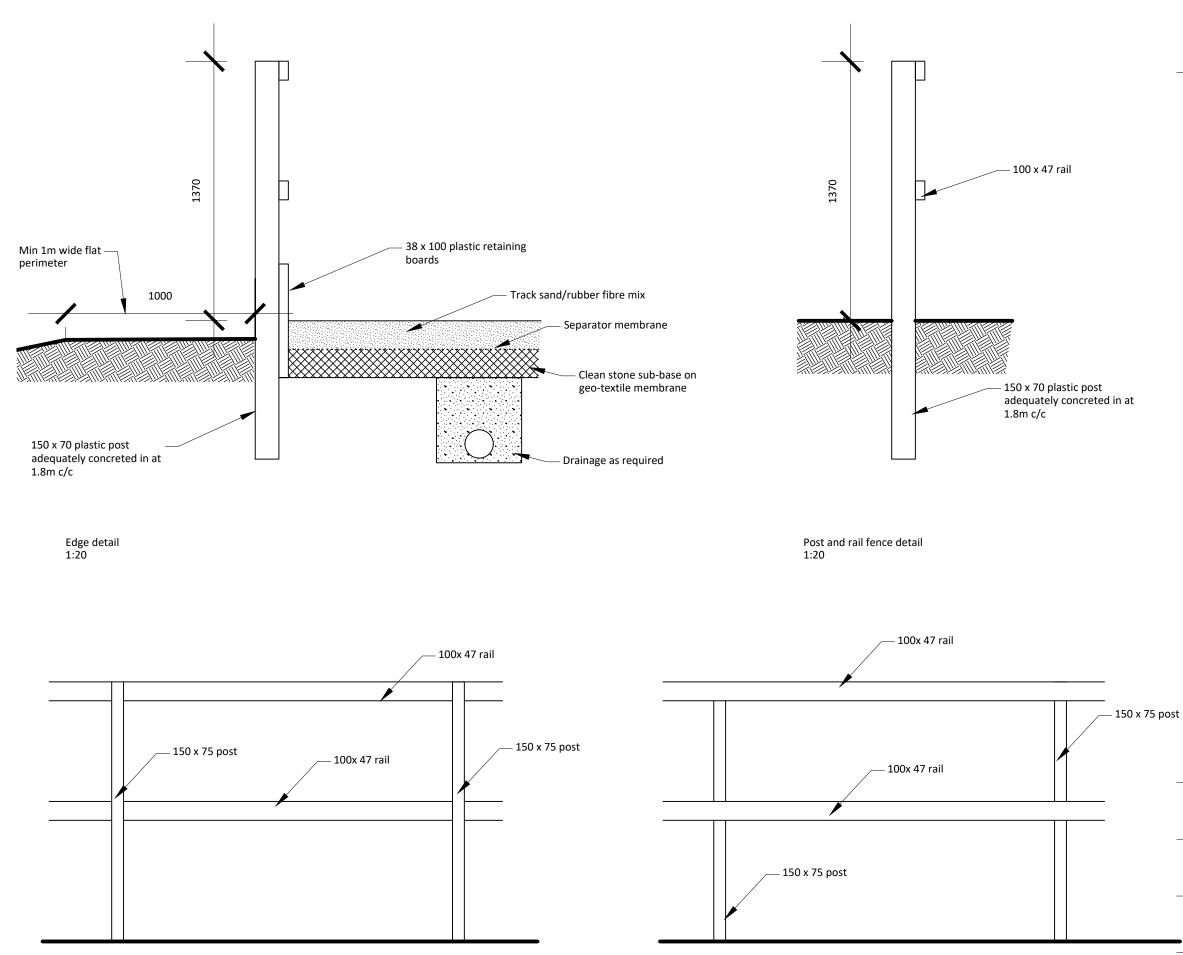

Post and rail fence external elevation 1:20

Post and rail fence internal elevation 1:20

This drawing is protected by copyright and must not be copied or reproduced without the written consent of Graham Simpkin Planning. All dimensions and sizes to be checked on site. North points are indicative. S