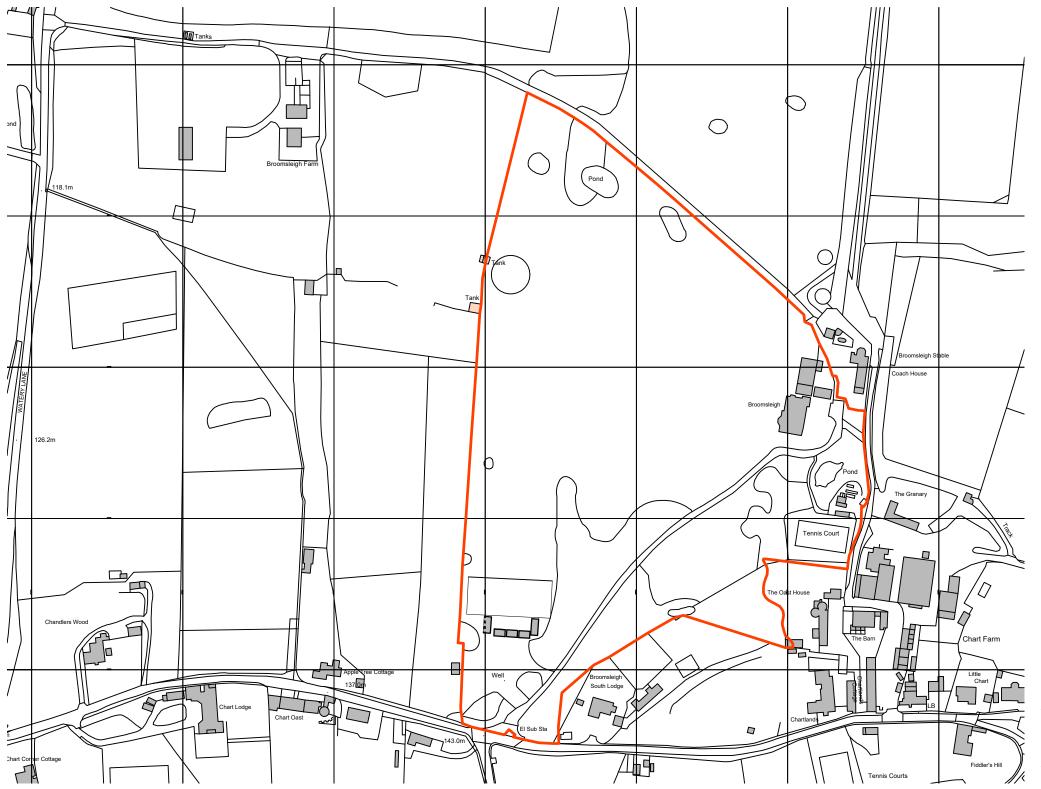

Plan

Graham Simpkin Planning

Project Title Job No Broomsleigh Park, Styants Park, Styants Bottom 3909 Road, Seal, Kent TN15 OES Drawing No Revision 01 Date Drawn by Checked by 24.07.2023 MS ΡN

Drawing Title Site Location Plan

Scale Note Site Area 72966 m<sup>2</sup> 1:2500@ A3 Ν 40 60 80 100 120 20 0 1:2500 metres

This drawing is protected by copyright and must not be copied or reproduced without the written consent of Graham Simpkin Planning. All dimensions and sizes to be checked on site. North points are indicative.  $\circledcirc$ 

2 The Parade, Ash Road, Hartley Longfield, Kent DA3 8BG

Tel: 01474 703705 www.grahamsimpkinplanning.co.uk Email: webmail@grahamsimpkinplanning.co.uk