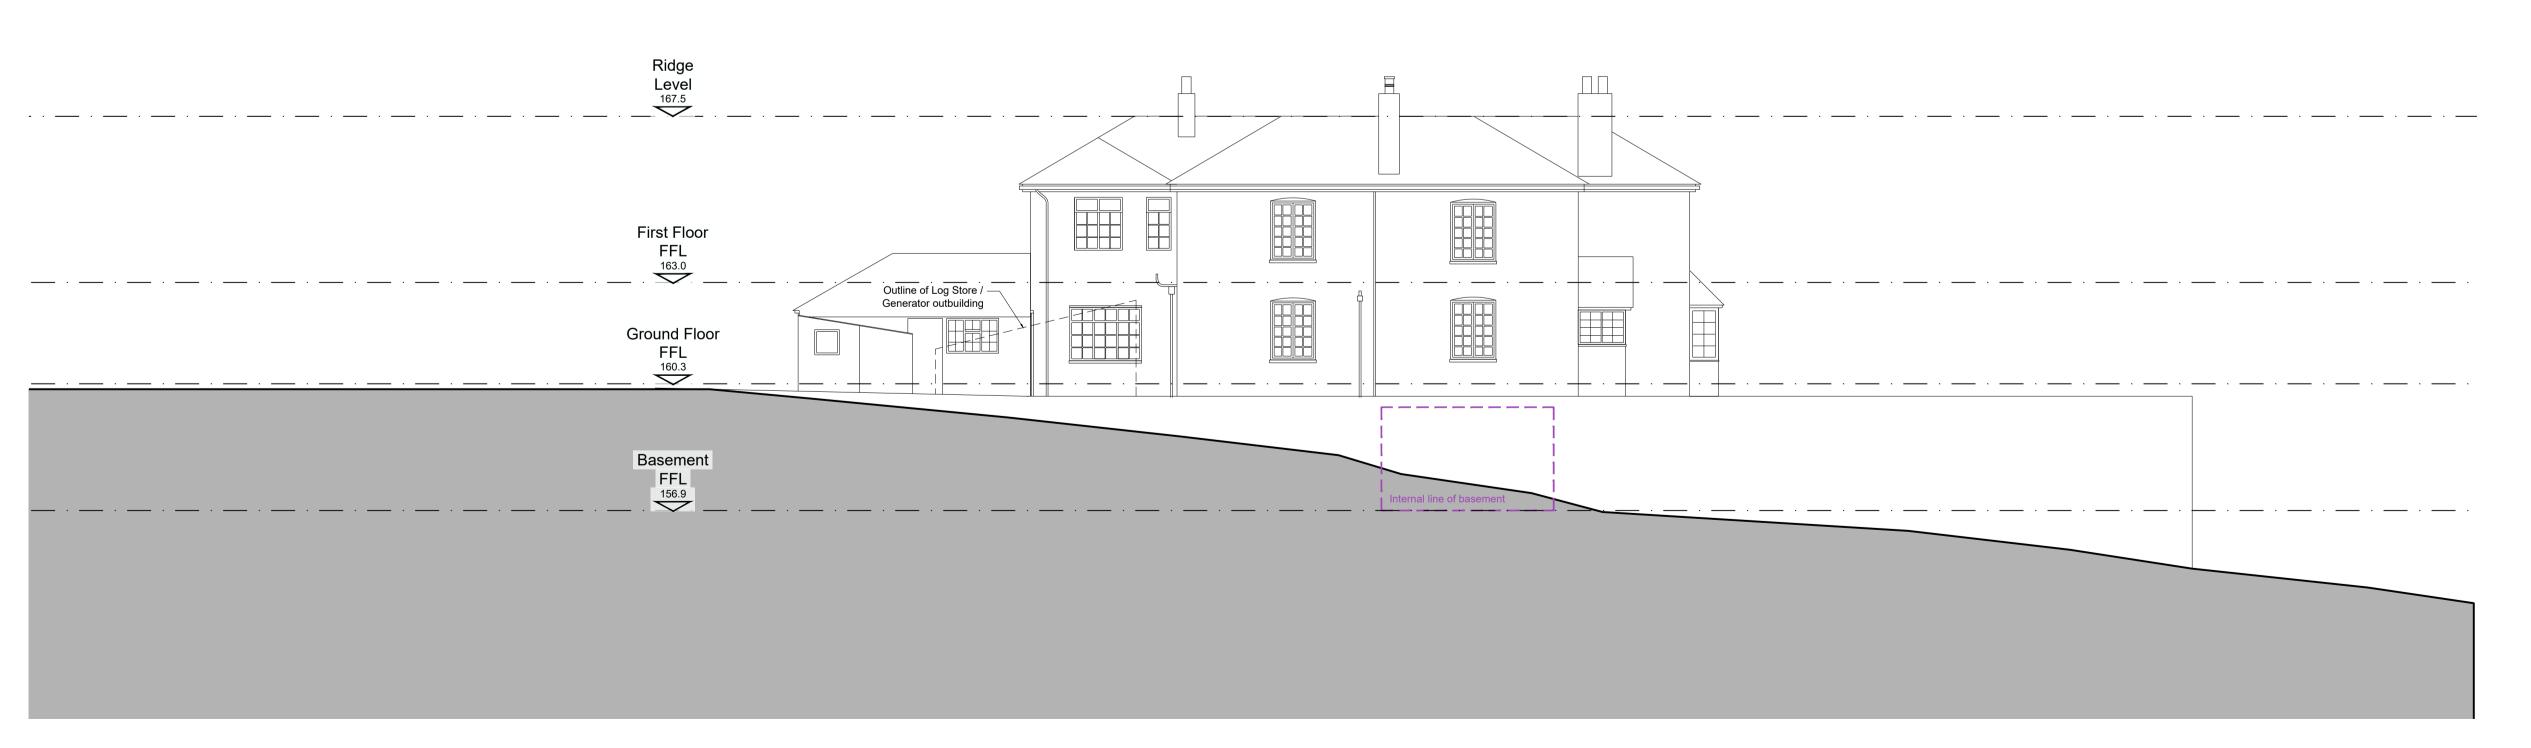

All dimensions to be checked on site

Work to be carried out in accordance with by-laws and regulations of local authorities and statutory undertakers

2 ELEVATION

Existing West Elevation SCALE 1: 100

SCALE 1:100