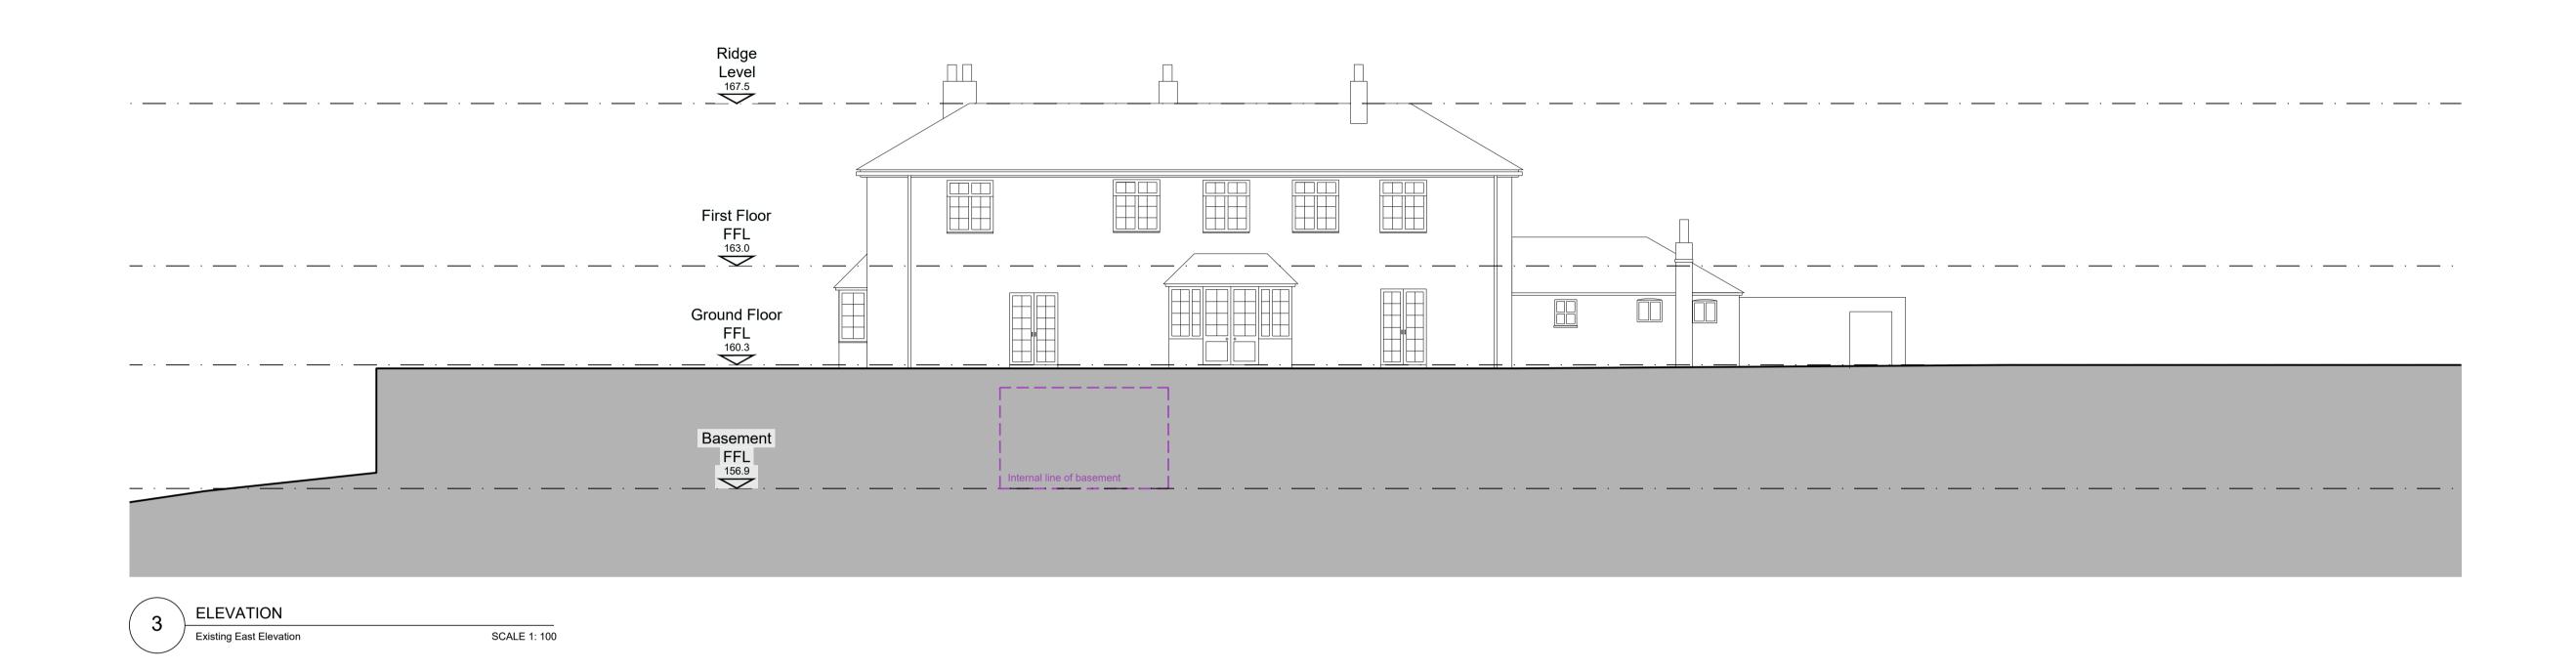

REV DESCRIPTION DR / CH DATE Pettings Court, Hodsoll Street Sevenoaks, TN15 7LH

> **Existing Elevations** East and North Elevations

| Scale @ A1       | 1:10           |
|------------------|----------------|
| Created          | NOV 201        |
| Drawn By         | LL             |
| Checked By       | J              |
| Purpose of Issue | FOR INFORMATIO |