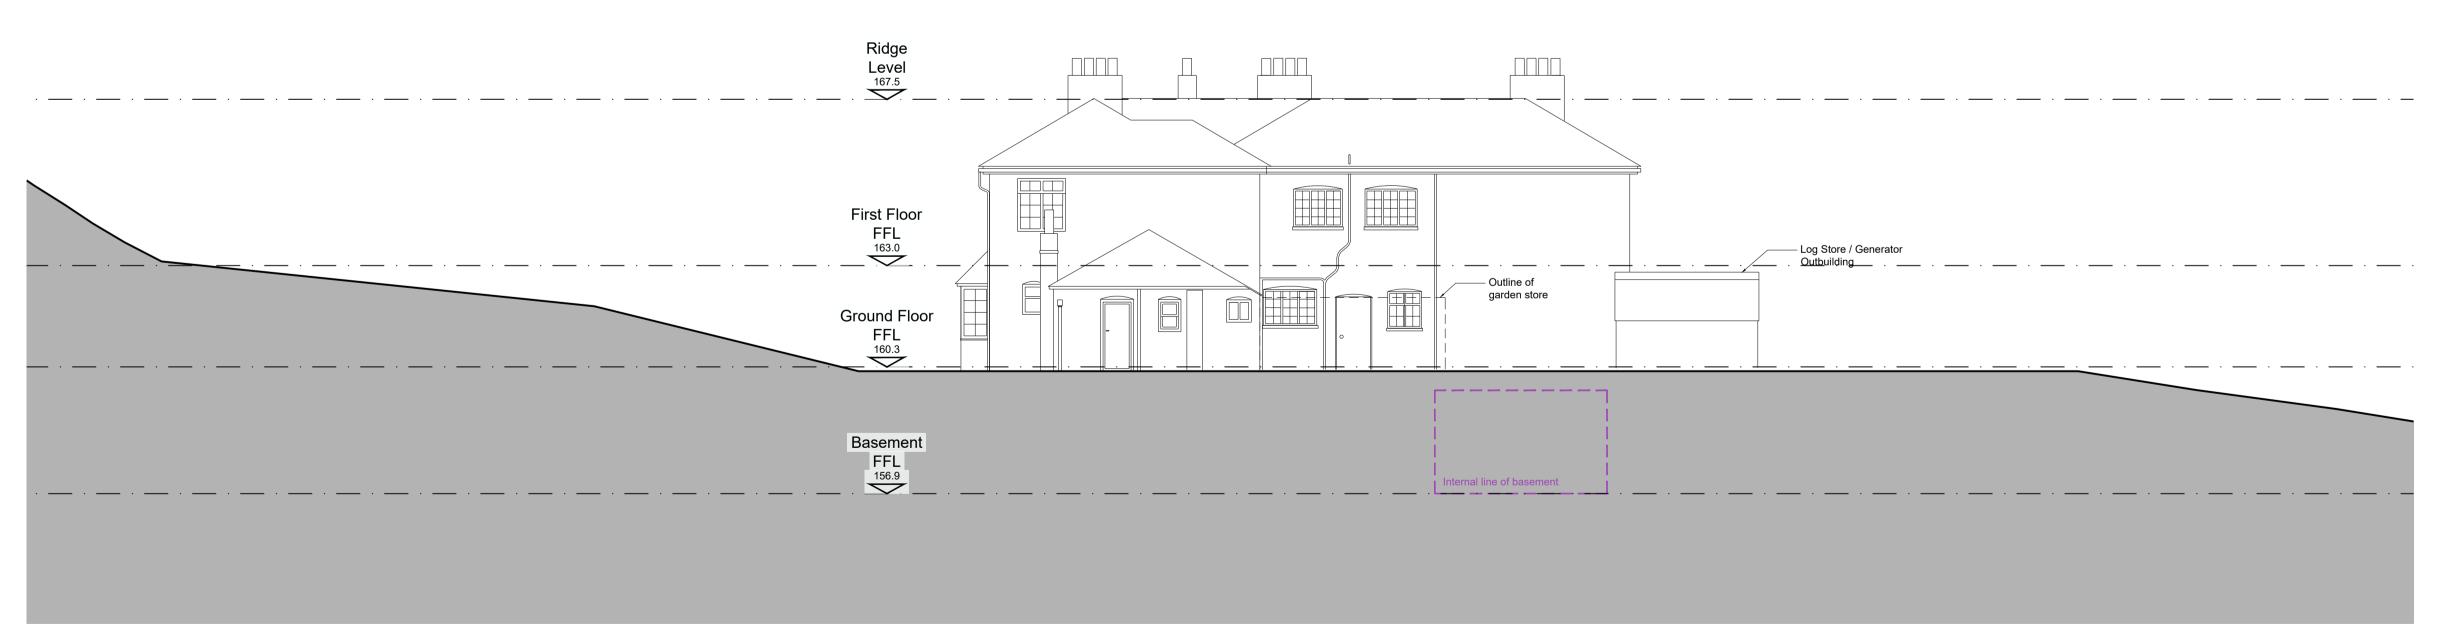

All dimensions to be checked on site

Work to be carried out in accordance with by-laws and regulations of local authorities and statutory undertakers

ELEVATION Existing North Elevation SCALE 1: 100 FOR INFORMATION

REV DESCRIPTION DR / CH DATE Pettings Court, Hodsoll Street Sevenoaks, TN15 7LH

> **Existing Elevations** East and North Elevations

| Scale @ A1       | 1:10           |
|------------------|----------------|
| Created          | NOV 201        |
| Drawn By         | LL             |
| Checked By       | J              |
| Purpose of Issue | FOR INFORMATIO |