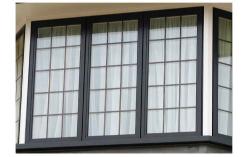

notes

Outline of Existing Property

1 Natural slate roof tiles (to match existing)

2 Natural flint with red brick quoins (to match existing)

Aluminium framed heritage style windows (dark grey finish)

5 Cast stone portico (with crittal style glazing to front entrance)