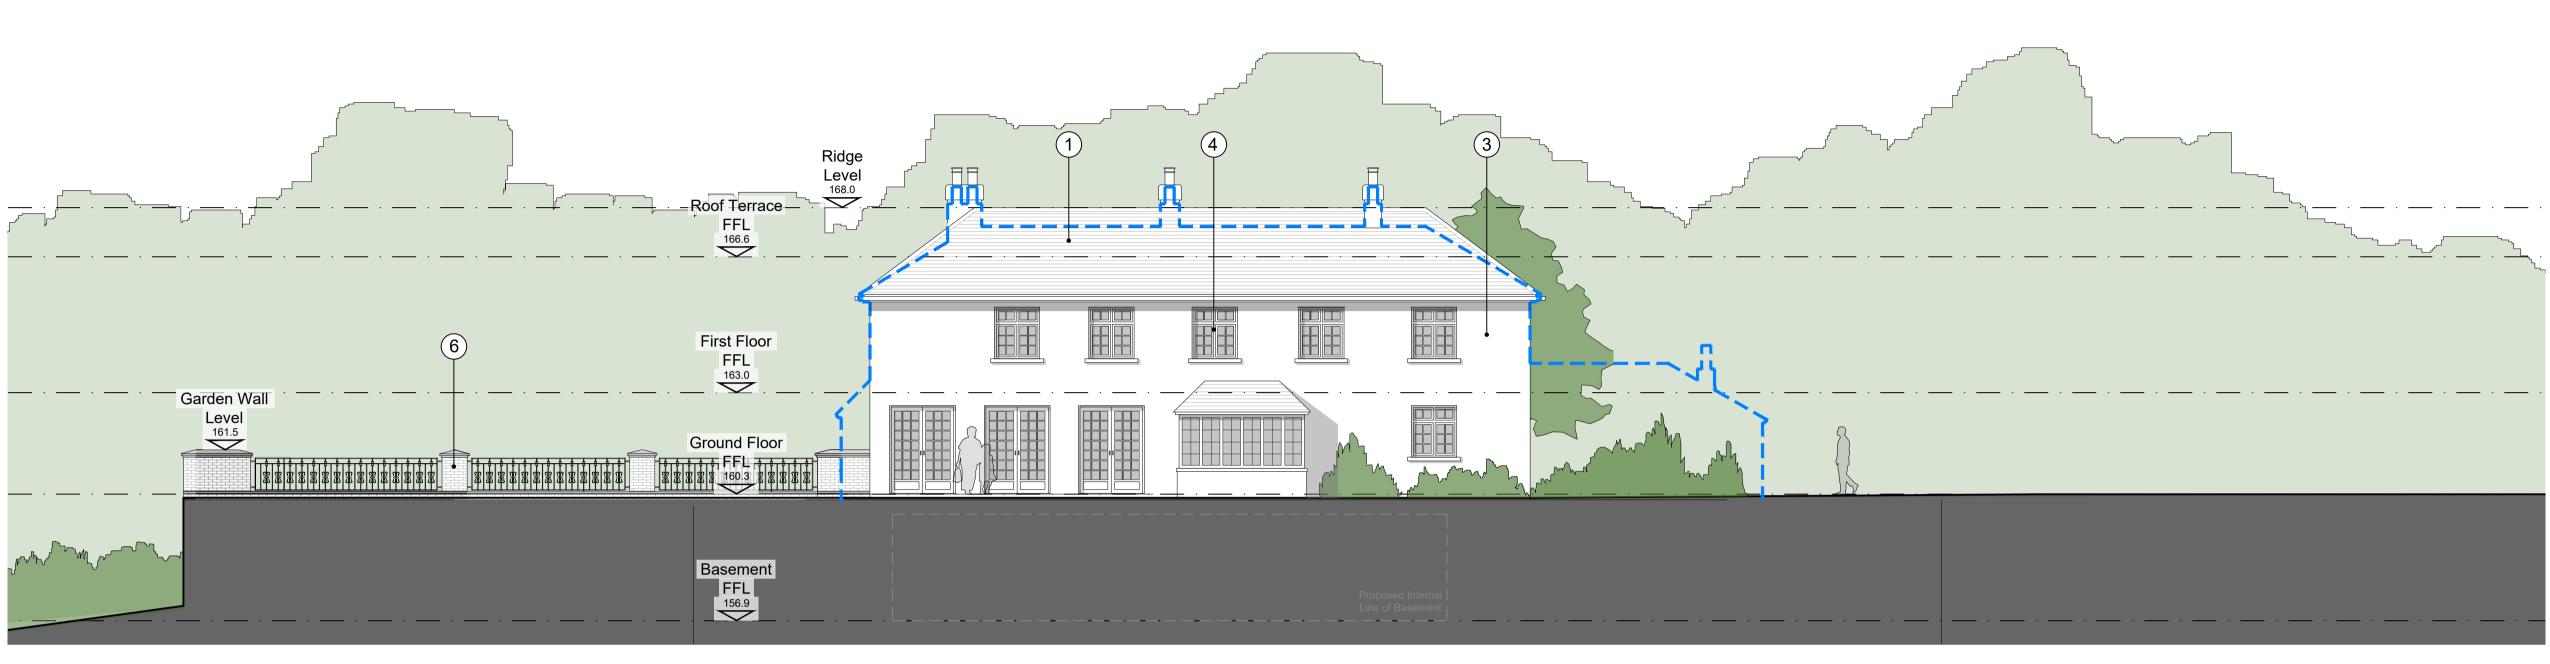

notes

Outline of Existing Property

1 Natural slate roof tiles (to match existing)

2 Natural flint with red brick quoins (to match existing)

Aluminium framed heritage style windows (dark grey finish)

5 Cast stone portico (with crittal style glazing to front entrance)

6 Facing brickwork retaining walls / piers with cast stone capping

PLANNING

P1 Levels and materiality information added REV DESCRIPTION JEP/SM 20.10.2023 DR/CH DATE Pettings Court, Hodsoll Street Sevenoaks, TN15 7LH