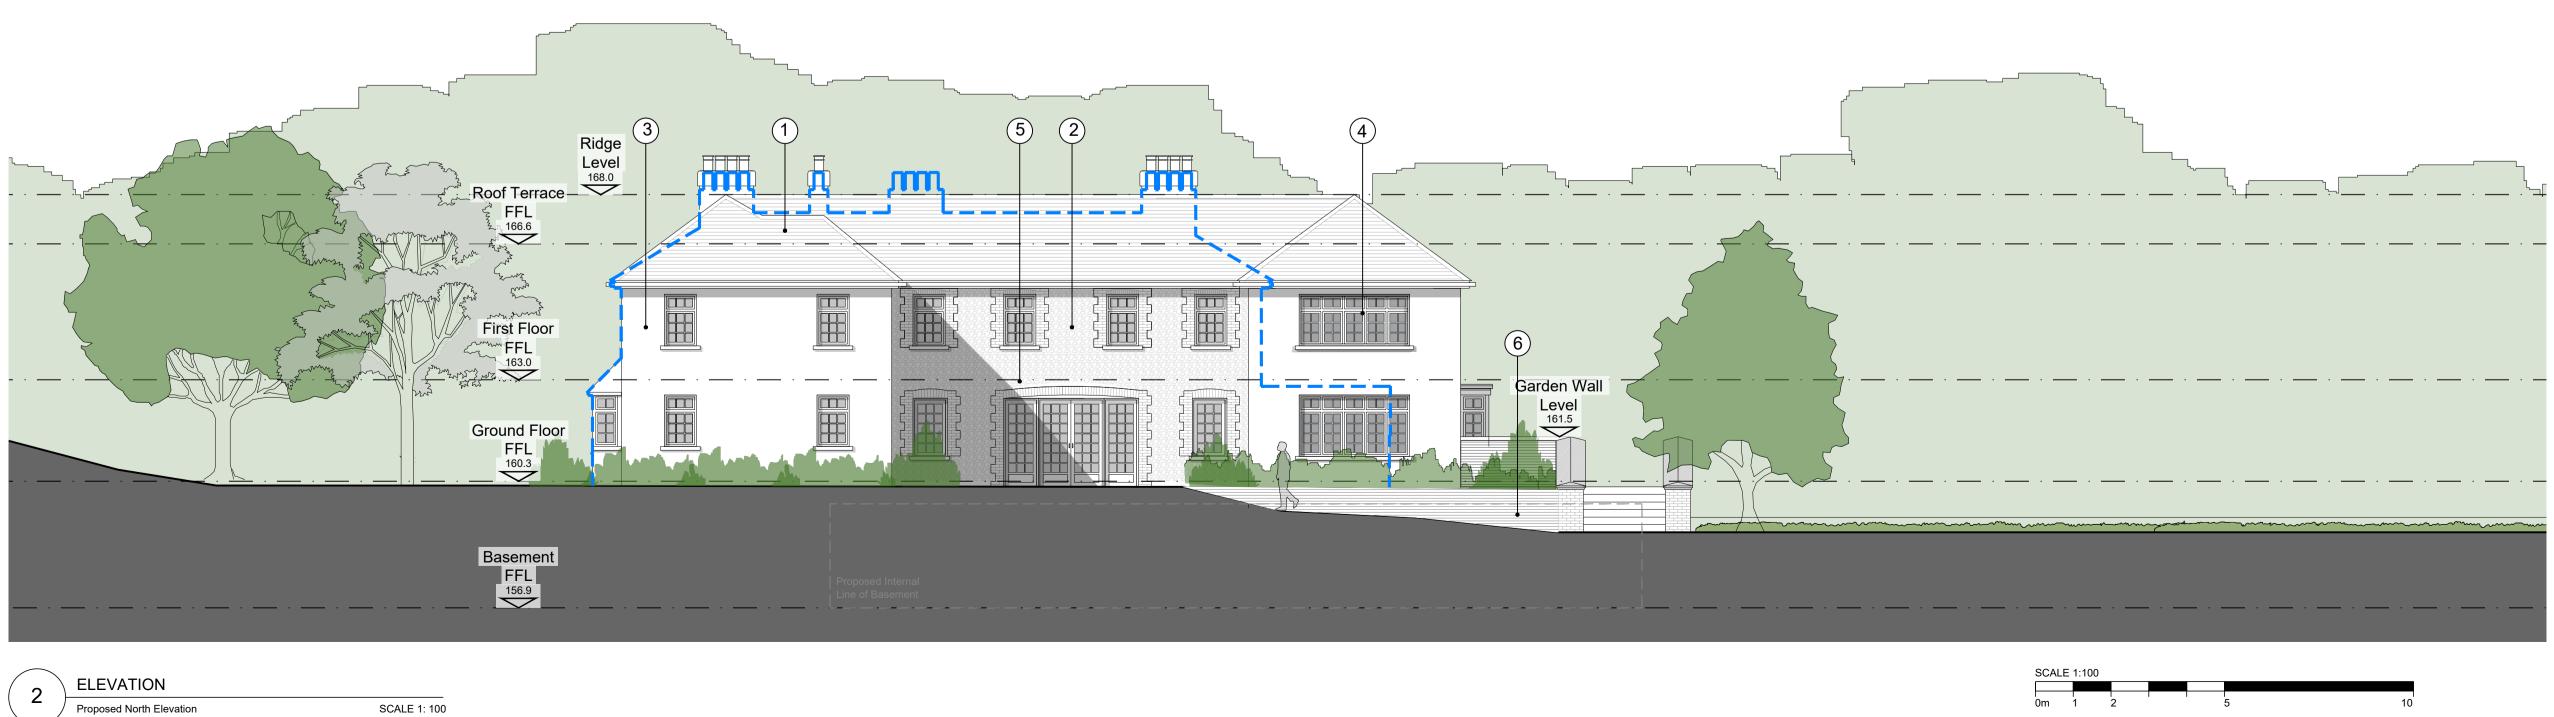

notes

Outline of Existing Property

1 Natural slate roof tiles (to match existing)

2 Natural flint with red brick quoins (to match existing)

Aluminium framed heritage style windows (dark grey finish)

5 Cast stone portico (with crittal style glazing to front entrance)

6 Facing brickwork retaining walls / piers with cast stone capping

PLANNING

P1 Levels and materiality information added REV DESCRIPTION JEP/SM 20.10.2023 DR/CH DATE Pettings Court, Hodsoll Street Sevenoaks, TN15 7LH