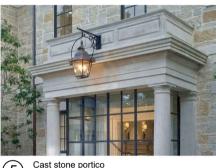

notes

Outline of Existing Property

1 Natural slate roof tiles (to match existing)

2 Natural flint with red brick quoins (to match existing)

Aluminium framed heritage style windows (dark grey finish)

5 Cast stone portico (with crittal style glazing to front entrance)