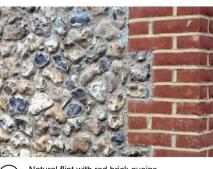

Work to be carried out in accordance with by-laws and regulations of local authorities and statutory undertakers

notes

Outline of Existing Property

Natural slate roof tiles (to match existing)

2 Natural flint with red brick quoins (to match existing)