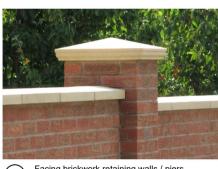

Aluminium framed heritage style windows (dark grey finish)

6 Facing brickwork retaining walls / piers with cast stone capping

PLANNING

P1 Levels and materiality information added REV DESCRIPTION JEP/SM 20.10.2023 DR/CH DATE Pettings Court, Hodsoll Street Sevenoaks, TN15 7LH