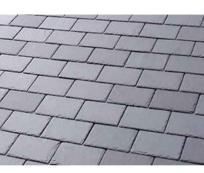

Work to be carried out in accordance with by-laws and regulations of local authorities and statutory undertakers

notes

Outline of Existing Property

Natural slate roof tiles (to match existing)

2 Natural flint with red brick quoins (to match existing)