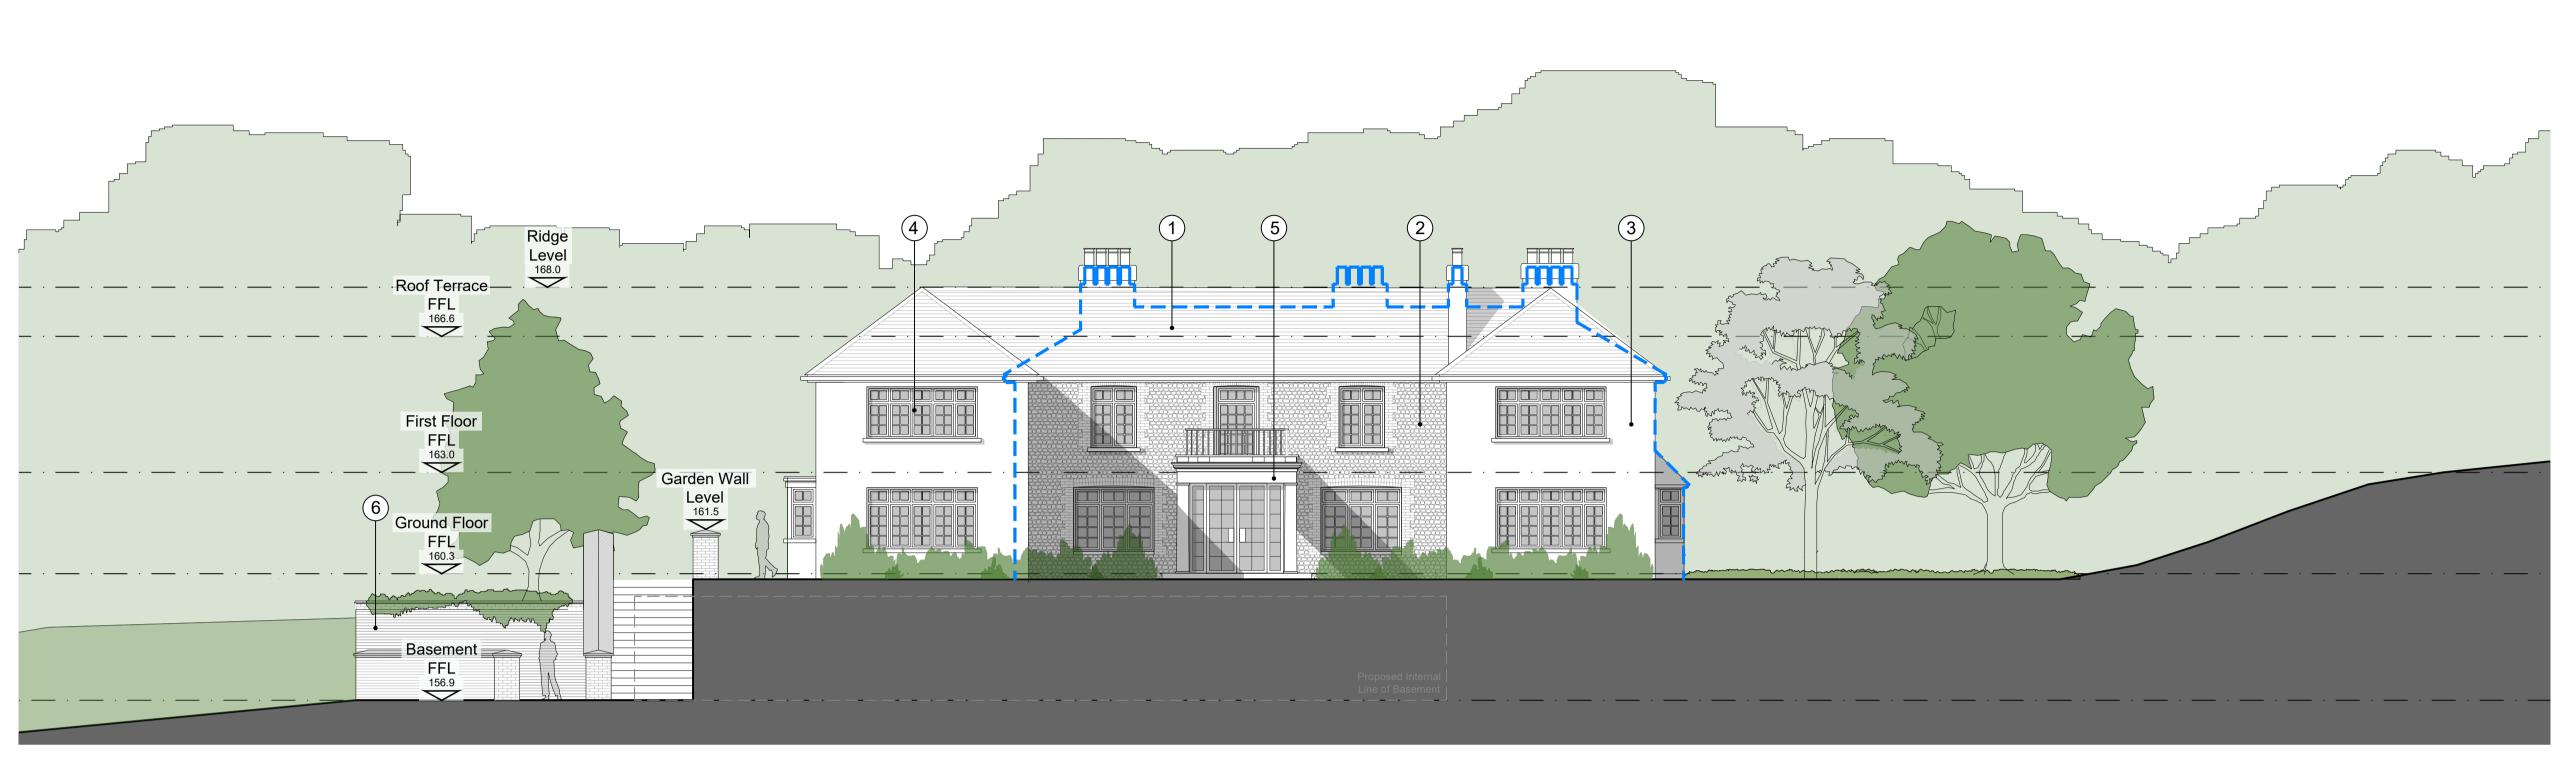

ELEVATION

SCALE 1: 100 Proposed South Elevation

2

SCALE 1:100 0m 1 2

For construction purposes do not scale from this drawing Use figured dimensions only If in doubt ask

All dimensions to be checked on site

Work to be carried out in accordance with by-laws and regulations of local authorities and statutory undertakers

notes

Outline of Existing Property

Natural slate roof tiles (to match existing)

2 Natural flint with red brick quoins (to match existing)

Aluminium framed heritage style windows (dark grey finish)

6 Facing brickwork retaining walls / piers with cast stone capping

PLANNING

P1 Levels and materiality information added REV DESCRIPTION JEP/SM 20.10.2023 DR/CH DATE Pettings Court, Hodsoll Street Sevenoaks, TN15 7LH

> Proposed Elevations South and West Elevations

| Scale @ A1       | 1:100     |
|------------------|-----------|
| Created          | JUNE 2022 |
| Drawn By         | SS        |
| Checked By       | SM        |
| Purpose of Issue | PLANNING  |