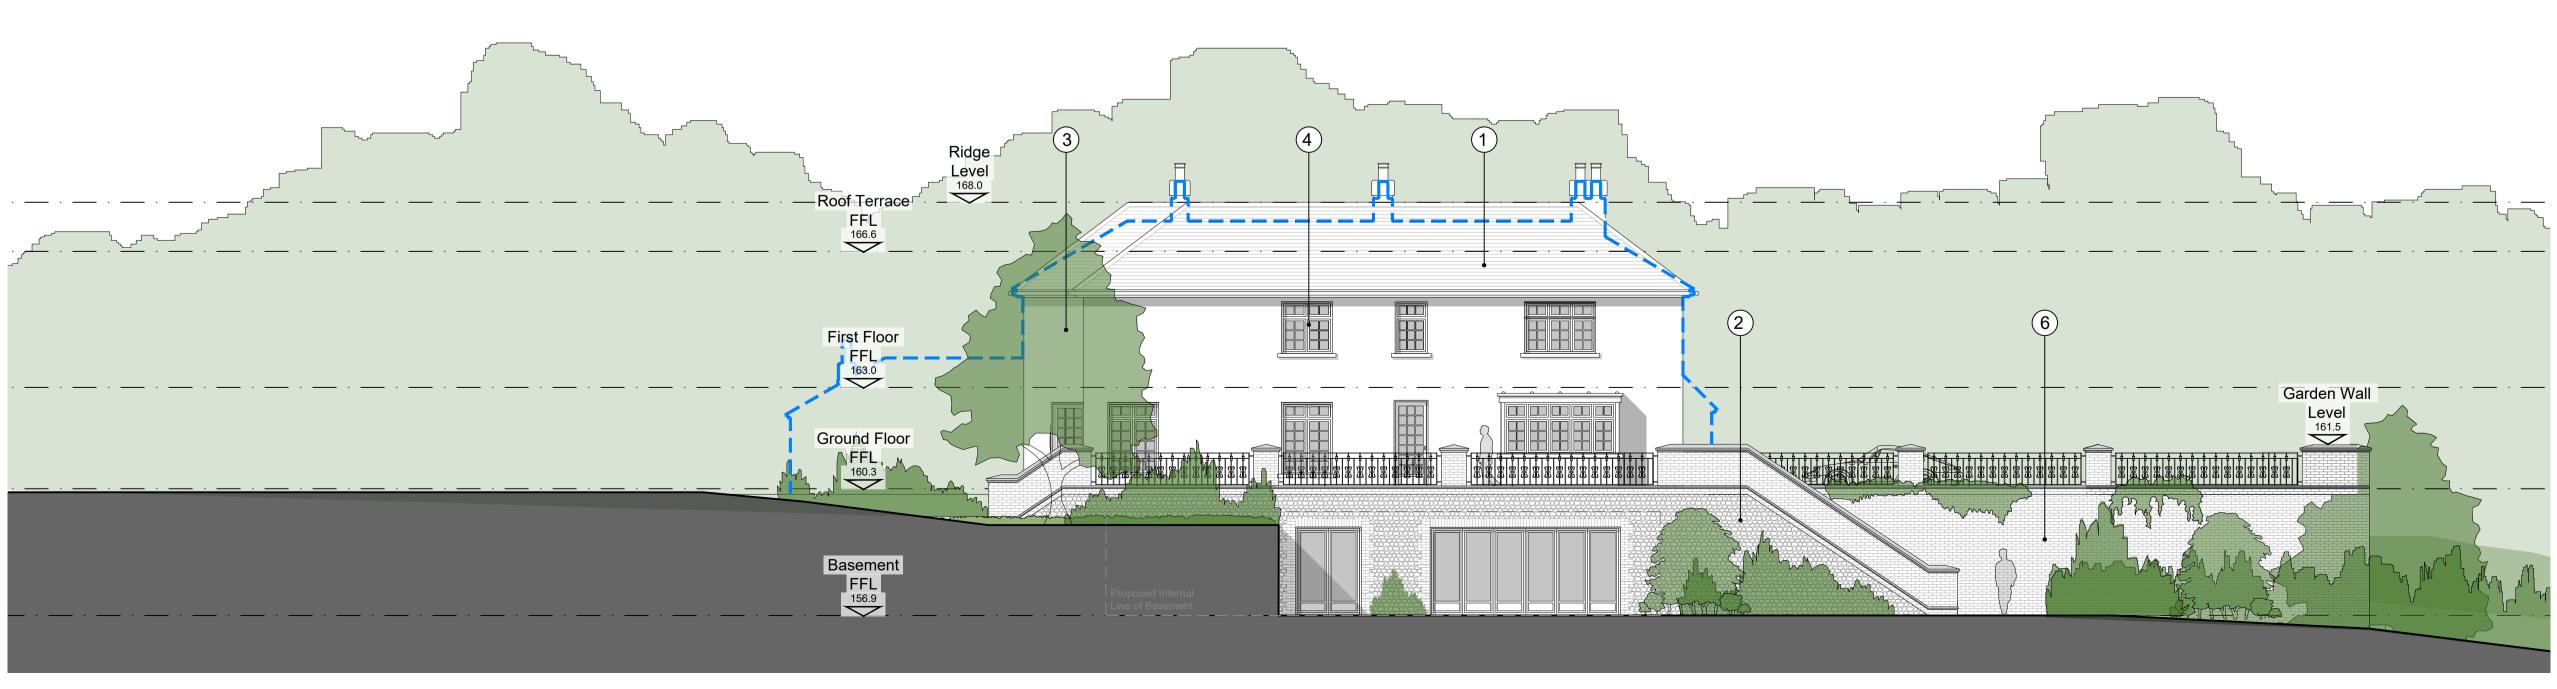

ELEVATION

SCALE 1: 100 Proposed South Elevation

2

SCALE 1:100 0m 1 2

For construction purposes do not scale from this drawing Use figured dimensions only If in doubt ask

All dimensions to be checked on site

Work to be carried out in accordance with by-laws and regulations of local authorities and statutory undertakers

notes

Outline of Existing Property

Natural slate roof tiles (to match existing)

2 Natural flint with red brick quoins (to match existing)

Aluminium framed heritage style windows (dark grey finish)

6 Facing brickwork retaining walls / piers with cast stone capping

PLANNING

P1 Levels and materiality information added REV DESCRIPTION JEP/SM 20.10.2023 DR/CH DATE Pettings Court, Hodsoll Street Sevenoaks, TN15 7LH

> Proposed Elevations South and West Elevations

| Scale @ A1       | 1:100     |
|------------------|-----------|
| Created          | JUNE 2022 |
| Drawn By         | SS        |
| Checked By       | SM        |
| Purpose of Issue | PLANNING  |