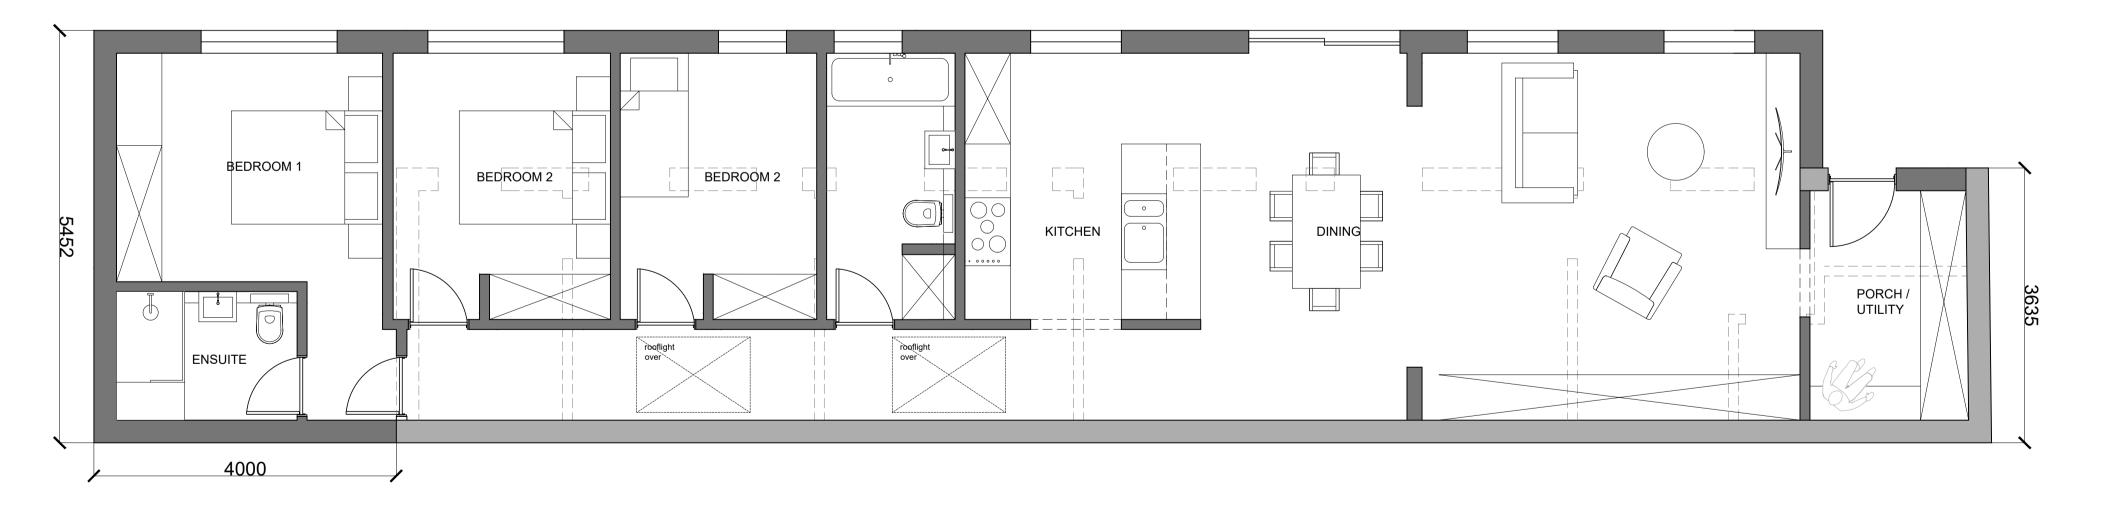

Notes:

-

PROPOSED PLAN 1:50

EXISTING PLAN 1:50

5m

STATUS: Planning SCALE: 1:50 @ A1

DATE: 10.10.2023

DRAWING NO: TITLE:

PROJECT:

02922-PL-225 Existing and Proposed Plans

**Rushmore Hill** 

**RX** Architects Limited

Rye Creative Centre, New Road, Rye, East Sussex TN31 7LS t 01797 217220 www . rxarchitects . com

e studio@rxarchitects.com