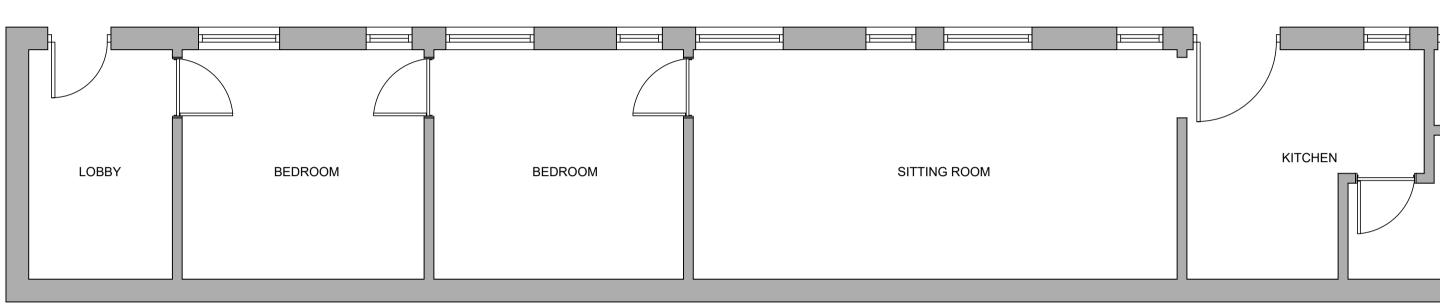

Notes:

-

PROPOSED PLAN 1:50

EXISTING PLAN 1:50

5m

STATUS: Planning SCALE: 1:50 @ A1

DATE: 10.10.2023

DRAWING NO: TITLE:

PROJECT:

02922-PL-225 Existing and Proposed Plans

**Rushmore Hill** 

**RX** Architects Limited

Rye Creative Centre, New Road, Rye, East Sussex TN31 7LS t 01797 217220 www . rxarchitects . com

e studio@rxarchitects.com