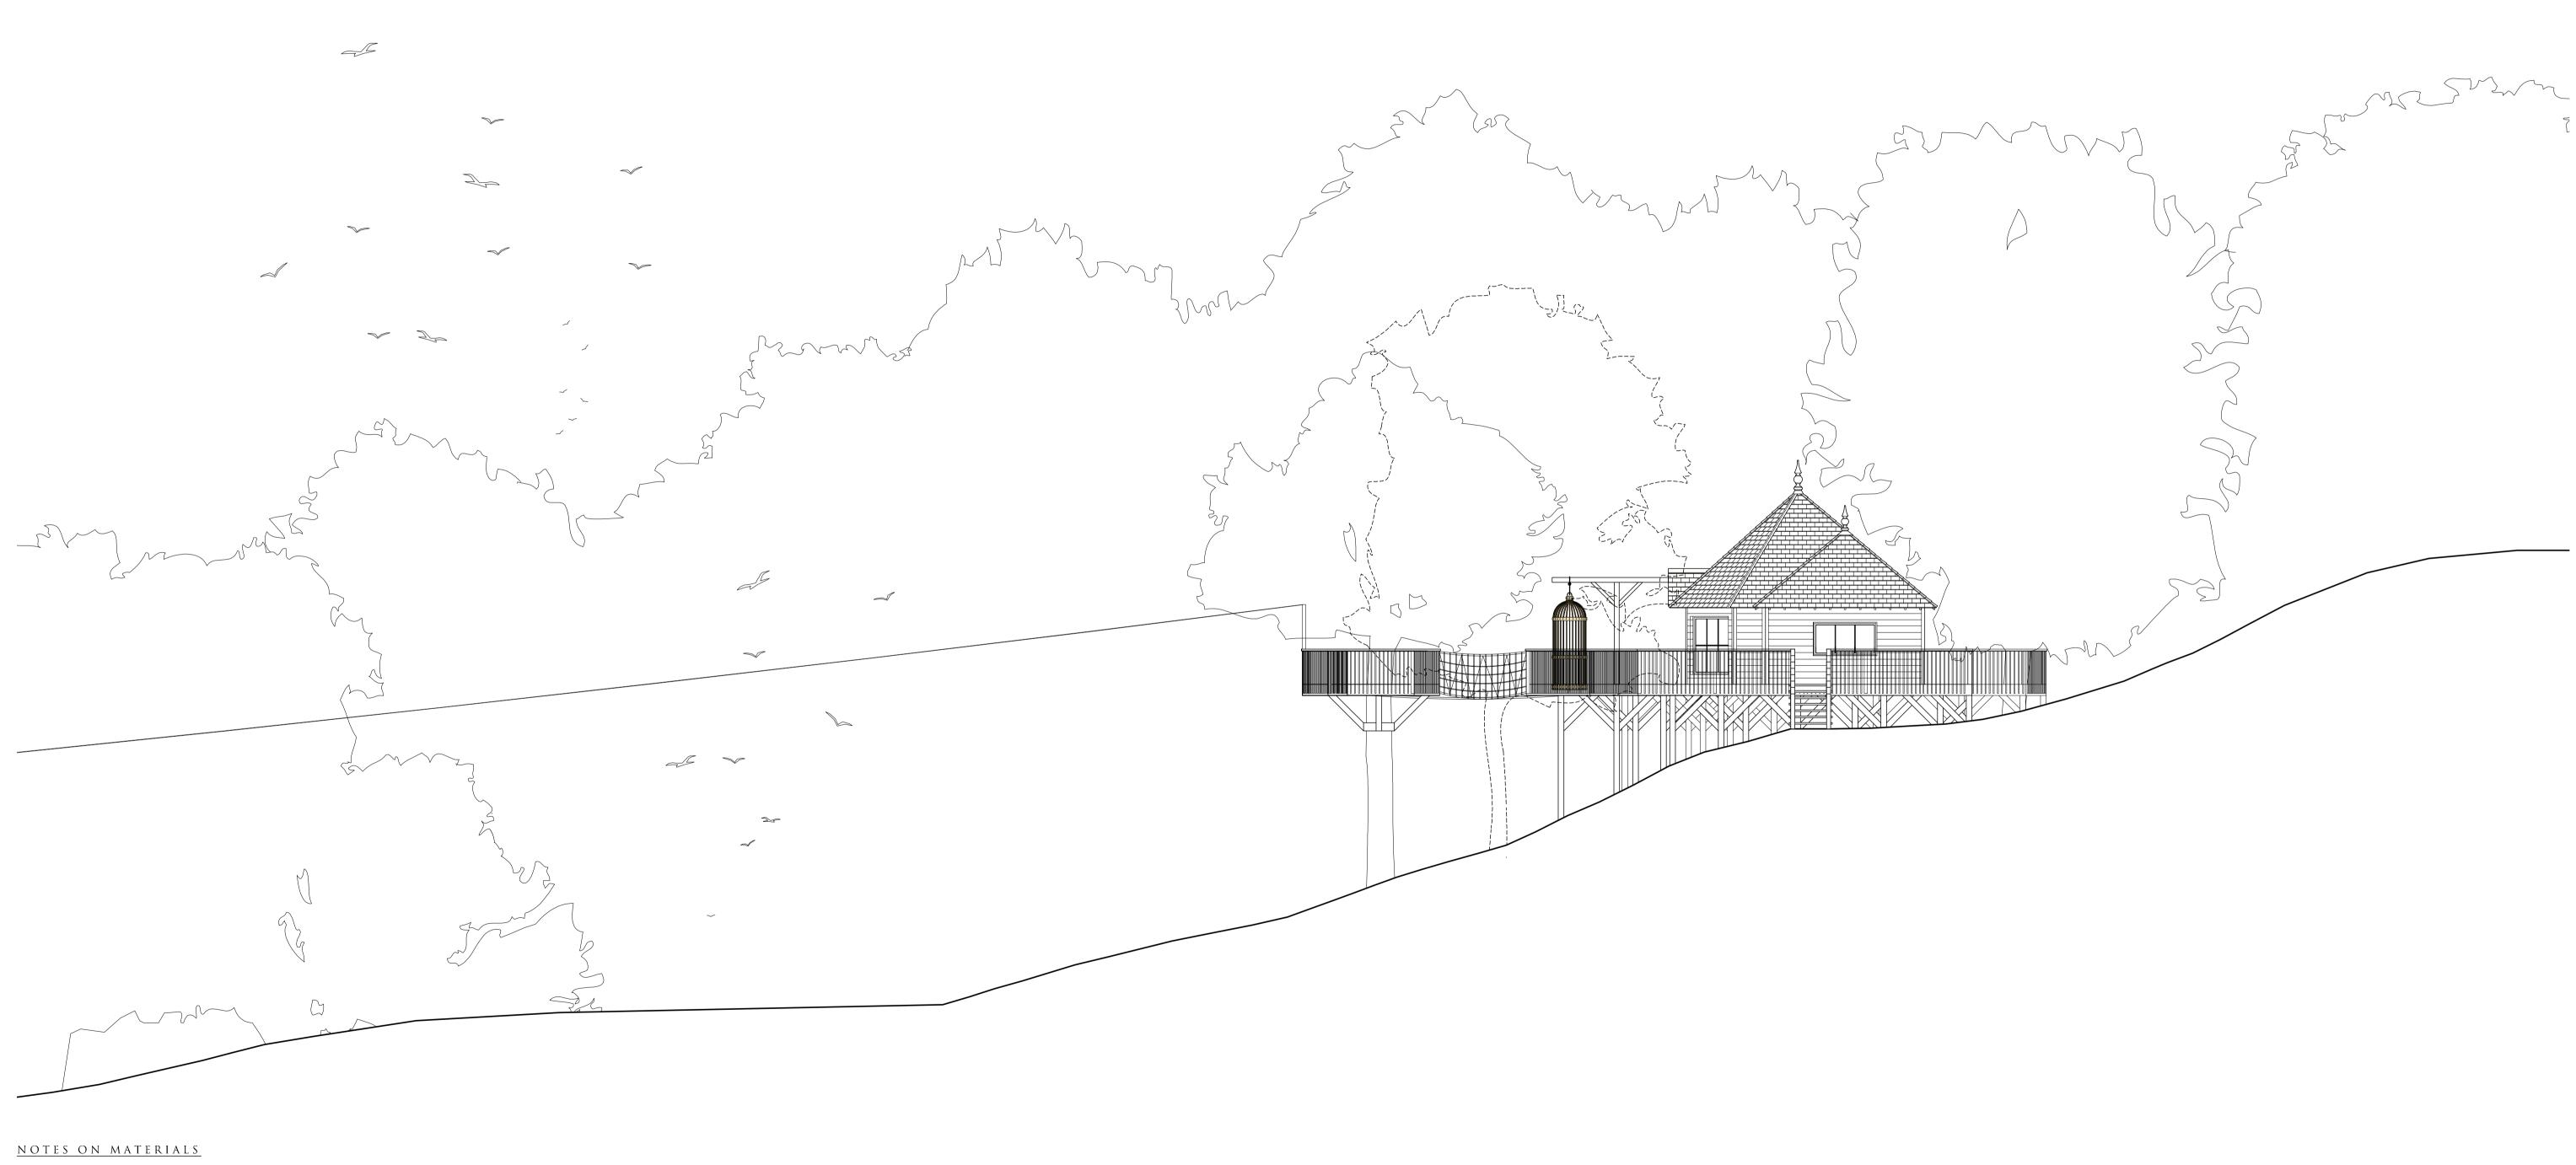

- Roof: Cedar shingles with lead valleys and hard wood finials.External walls: Larch.
- External doors & windows: Hard wood.

- Decking: Treated, ribbed softwood with treated softwood balustrade.Structural columns: Untreated oak posts with soft wood braces and beams. - Rope bridge: Polyhemp rope.

## Approved

Castles Carey LTD Roundhill Lodge, Henstridge, Templecombe BA8 0SD - T: 01963 364226

SCALE:

1:100@A1; 1:200@A3

PROJECT: Mawley Hall: Treehouse DRAWING TITLE: View DD South Elevation with Landscape DRAWING NO: AD11 REVISION: D