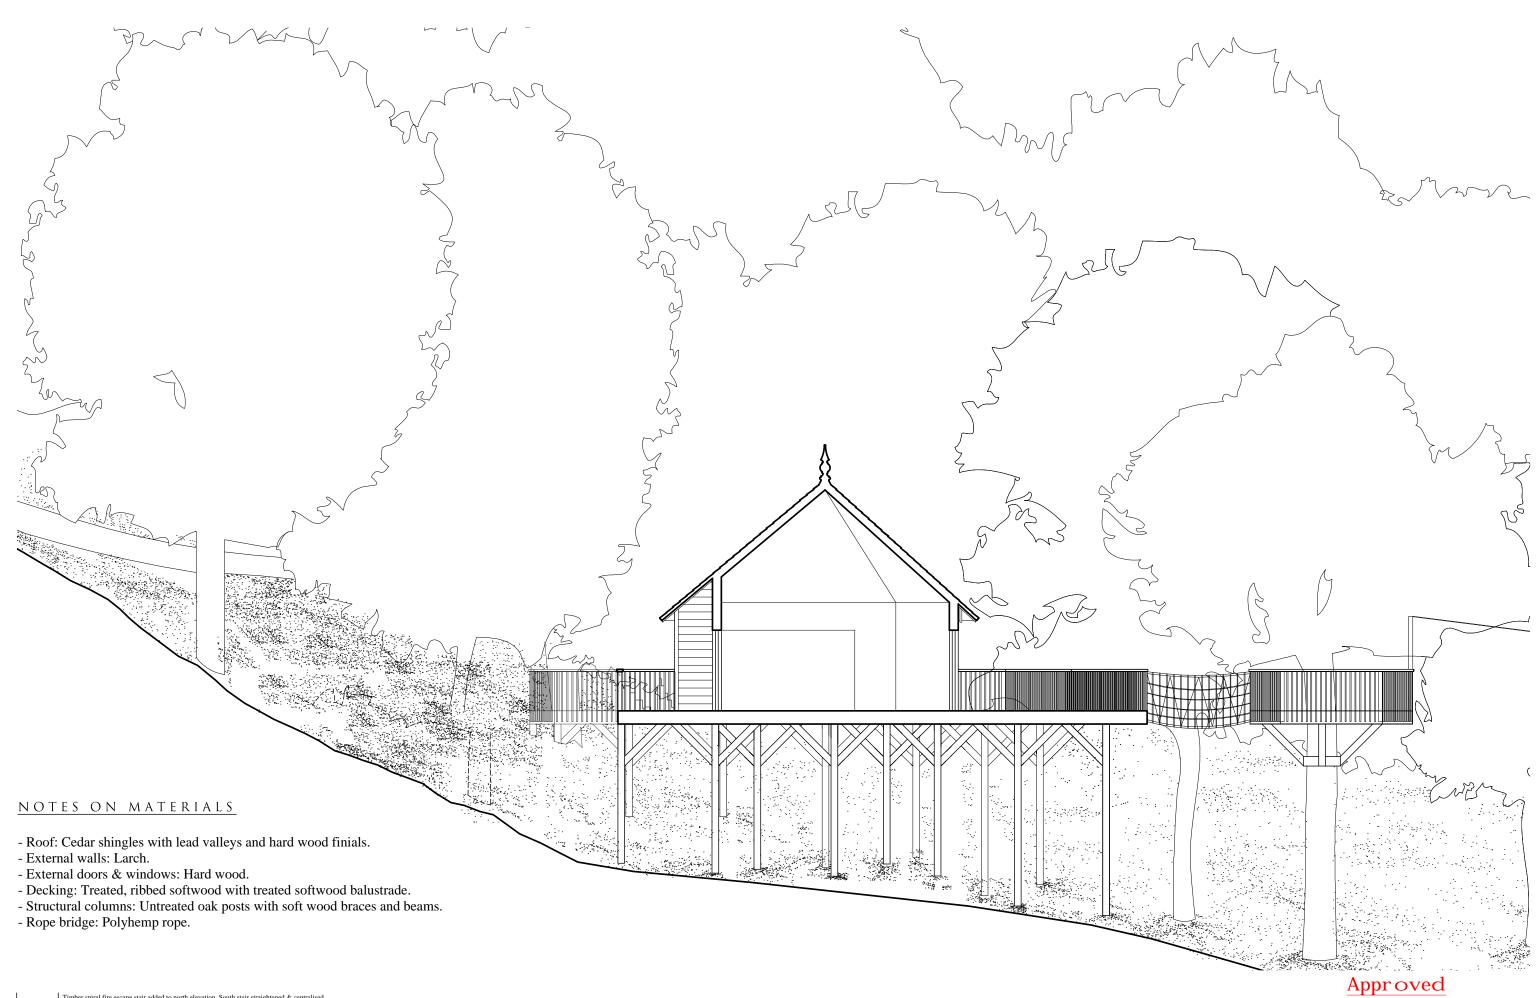

- D 21 07 2023 Timber spiral fire escape stair added to north elevation. South stair straightened & centralised. Northwest rope bridge omitted. Brass shower cage & small gable for beam connection added to Terebrouse. Graphical location correction of platform surround existing tree on east elevation.
- C 22 06 2020 Notes reviewed
- B 15 06 2020 Zip wire reviewed and "preliminary" turned into "plannin
- A
   10 06 2020
   Zip wire added

| ROJECT: |        |
|---------|--------|
| DRAWING | TITLE: |
| DRAWING | Nº:    |
| DATE:   |        |

| Mawley Hall: Treehou | ise |
|----------------------|-----|
| Cross Section EE     |     |
| AD12                 | ł   |
| 08-06-2020           | 5   |
|                      |     |