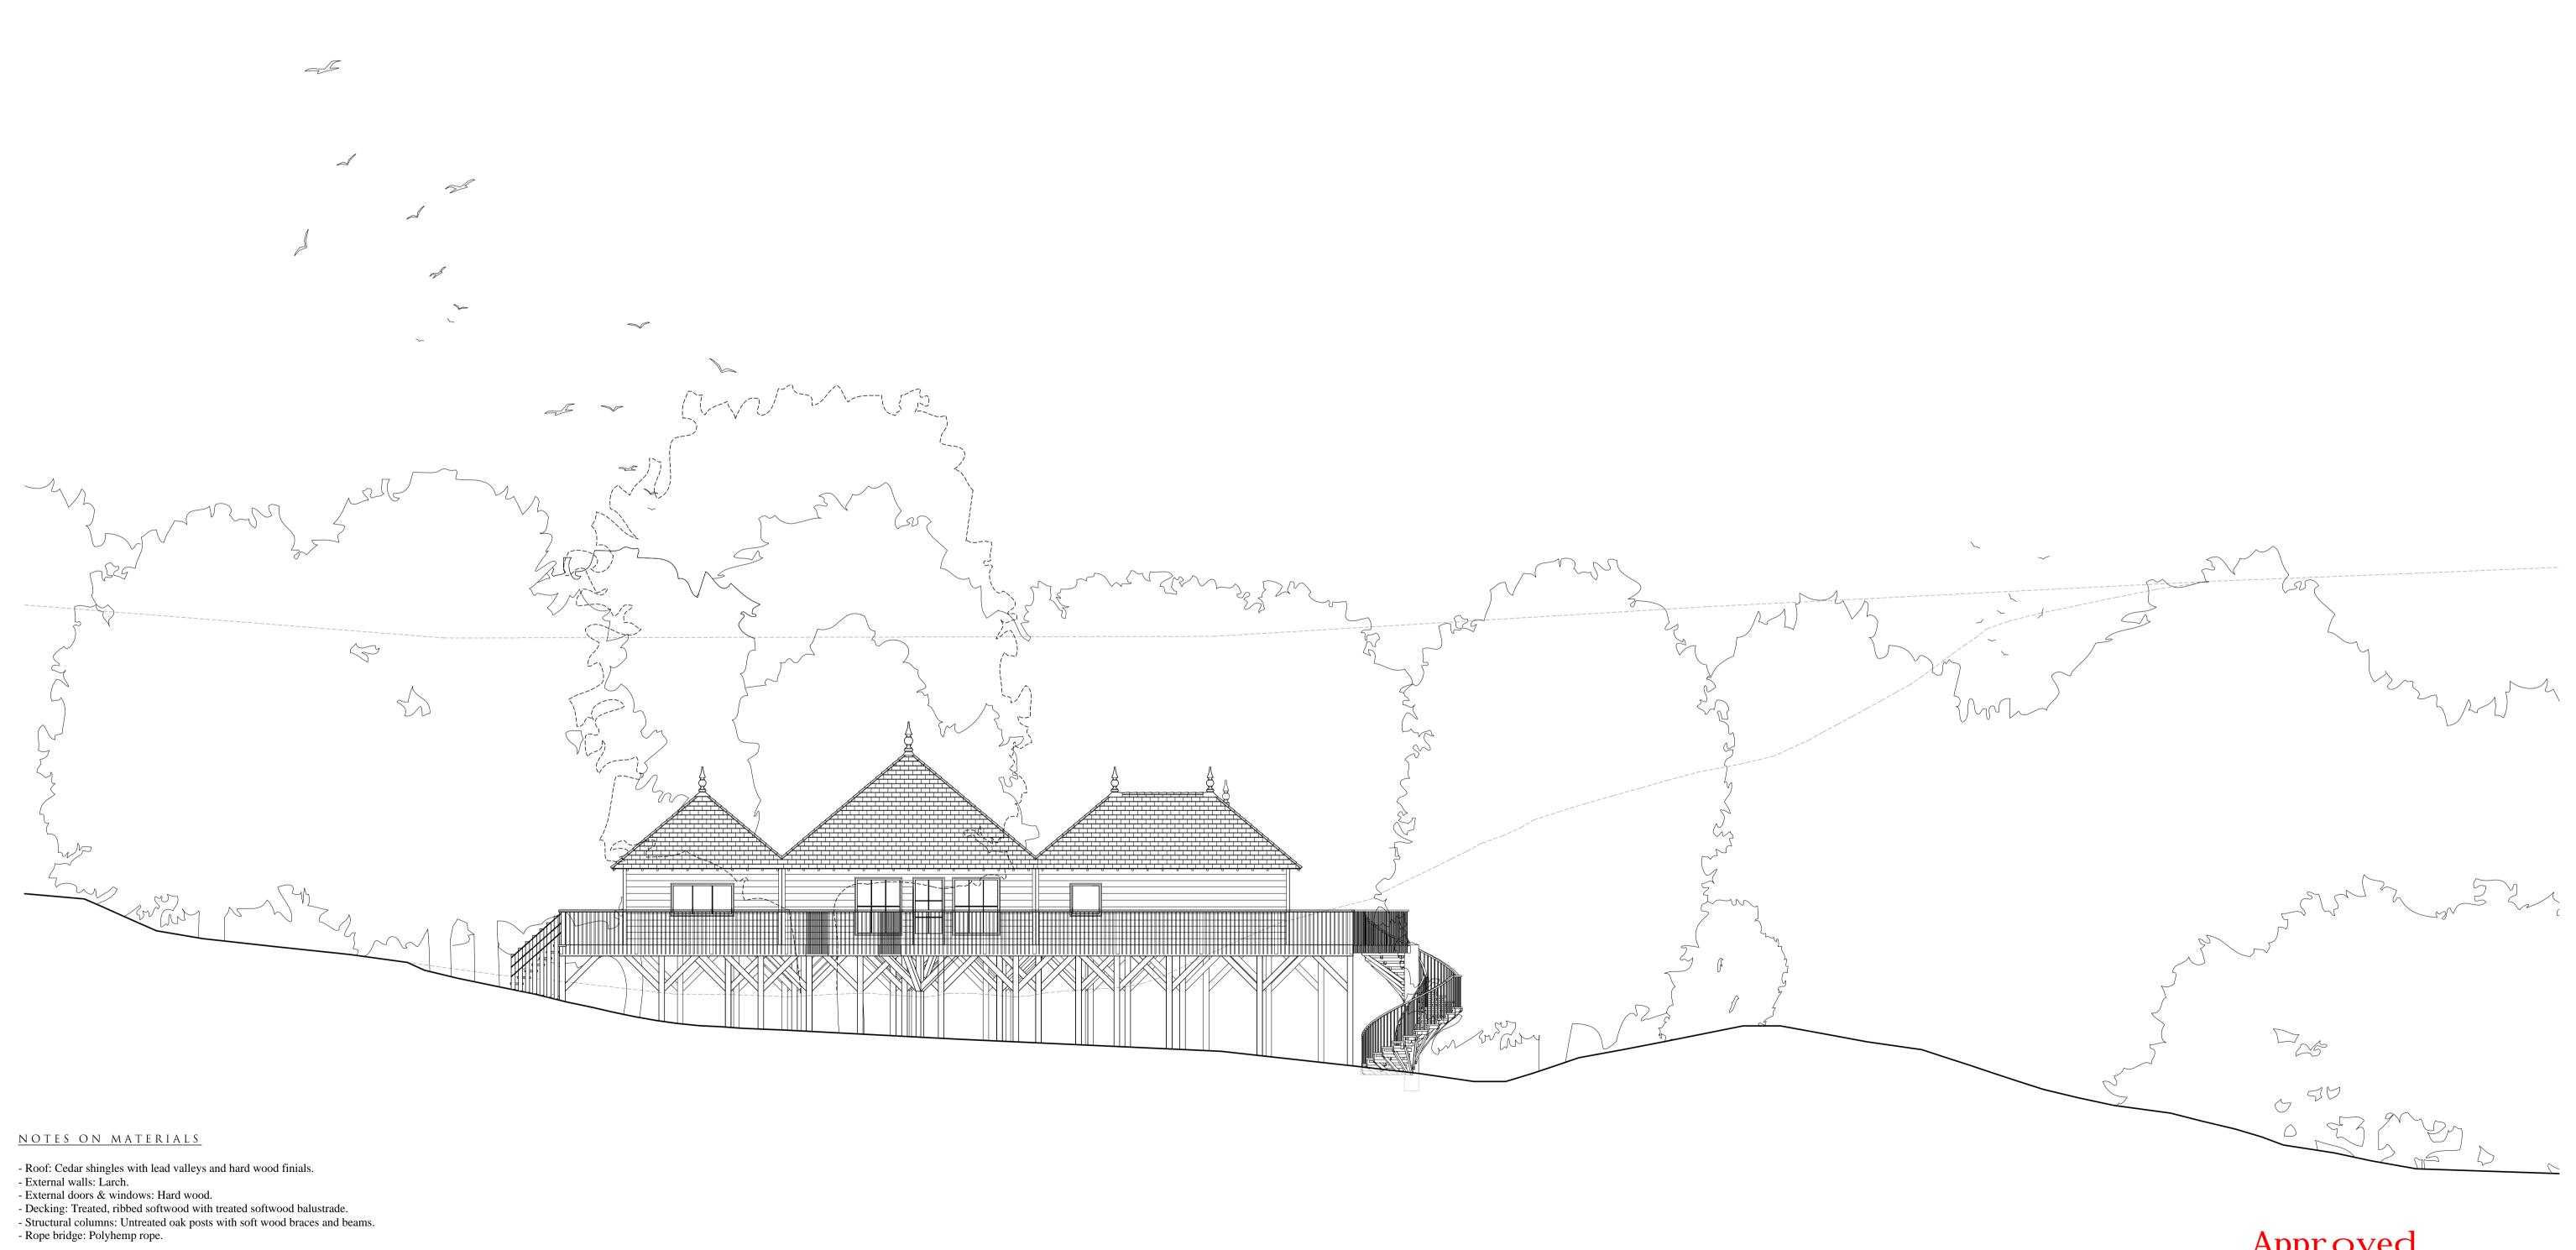

## C 21 07 2023 Timber spiral fire escape stair added to north elevation. South stair straightened & centralised. Northwest rope bridge omitted. Brass shower cage & small gable for beam connection added to Treehouse. Graphical location correction of platform surround existing tree on east elevation. B 22 06 2020 Notes reviewed A 15 06 2020 "Preliminary" turned into "planning" REV. DATE NOTES

## Castles Carey LTD Roundhill Lodge, Henstridge, Templecombe BA8 0SD - T: 01963 364226

PROJECT: Mawley Hall: Treehouse DRAWING TITLE: View BB - East Elevation with Landscape DRAWING NO: AD09 REVISION: C