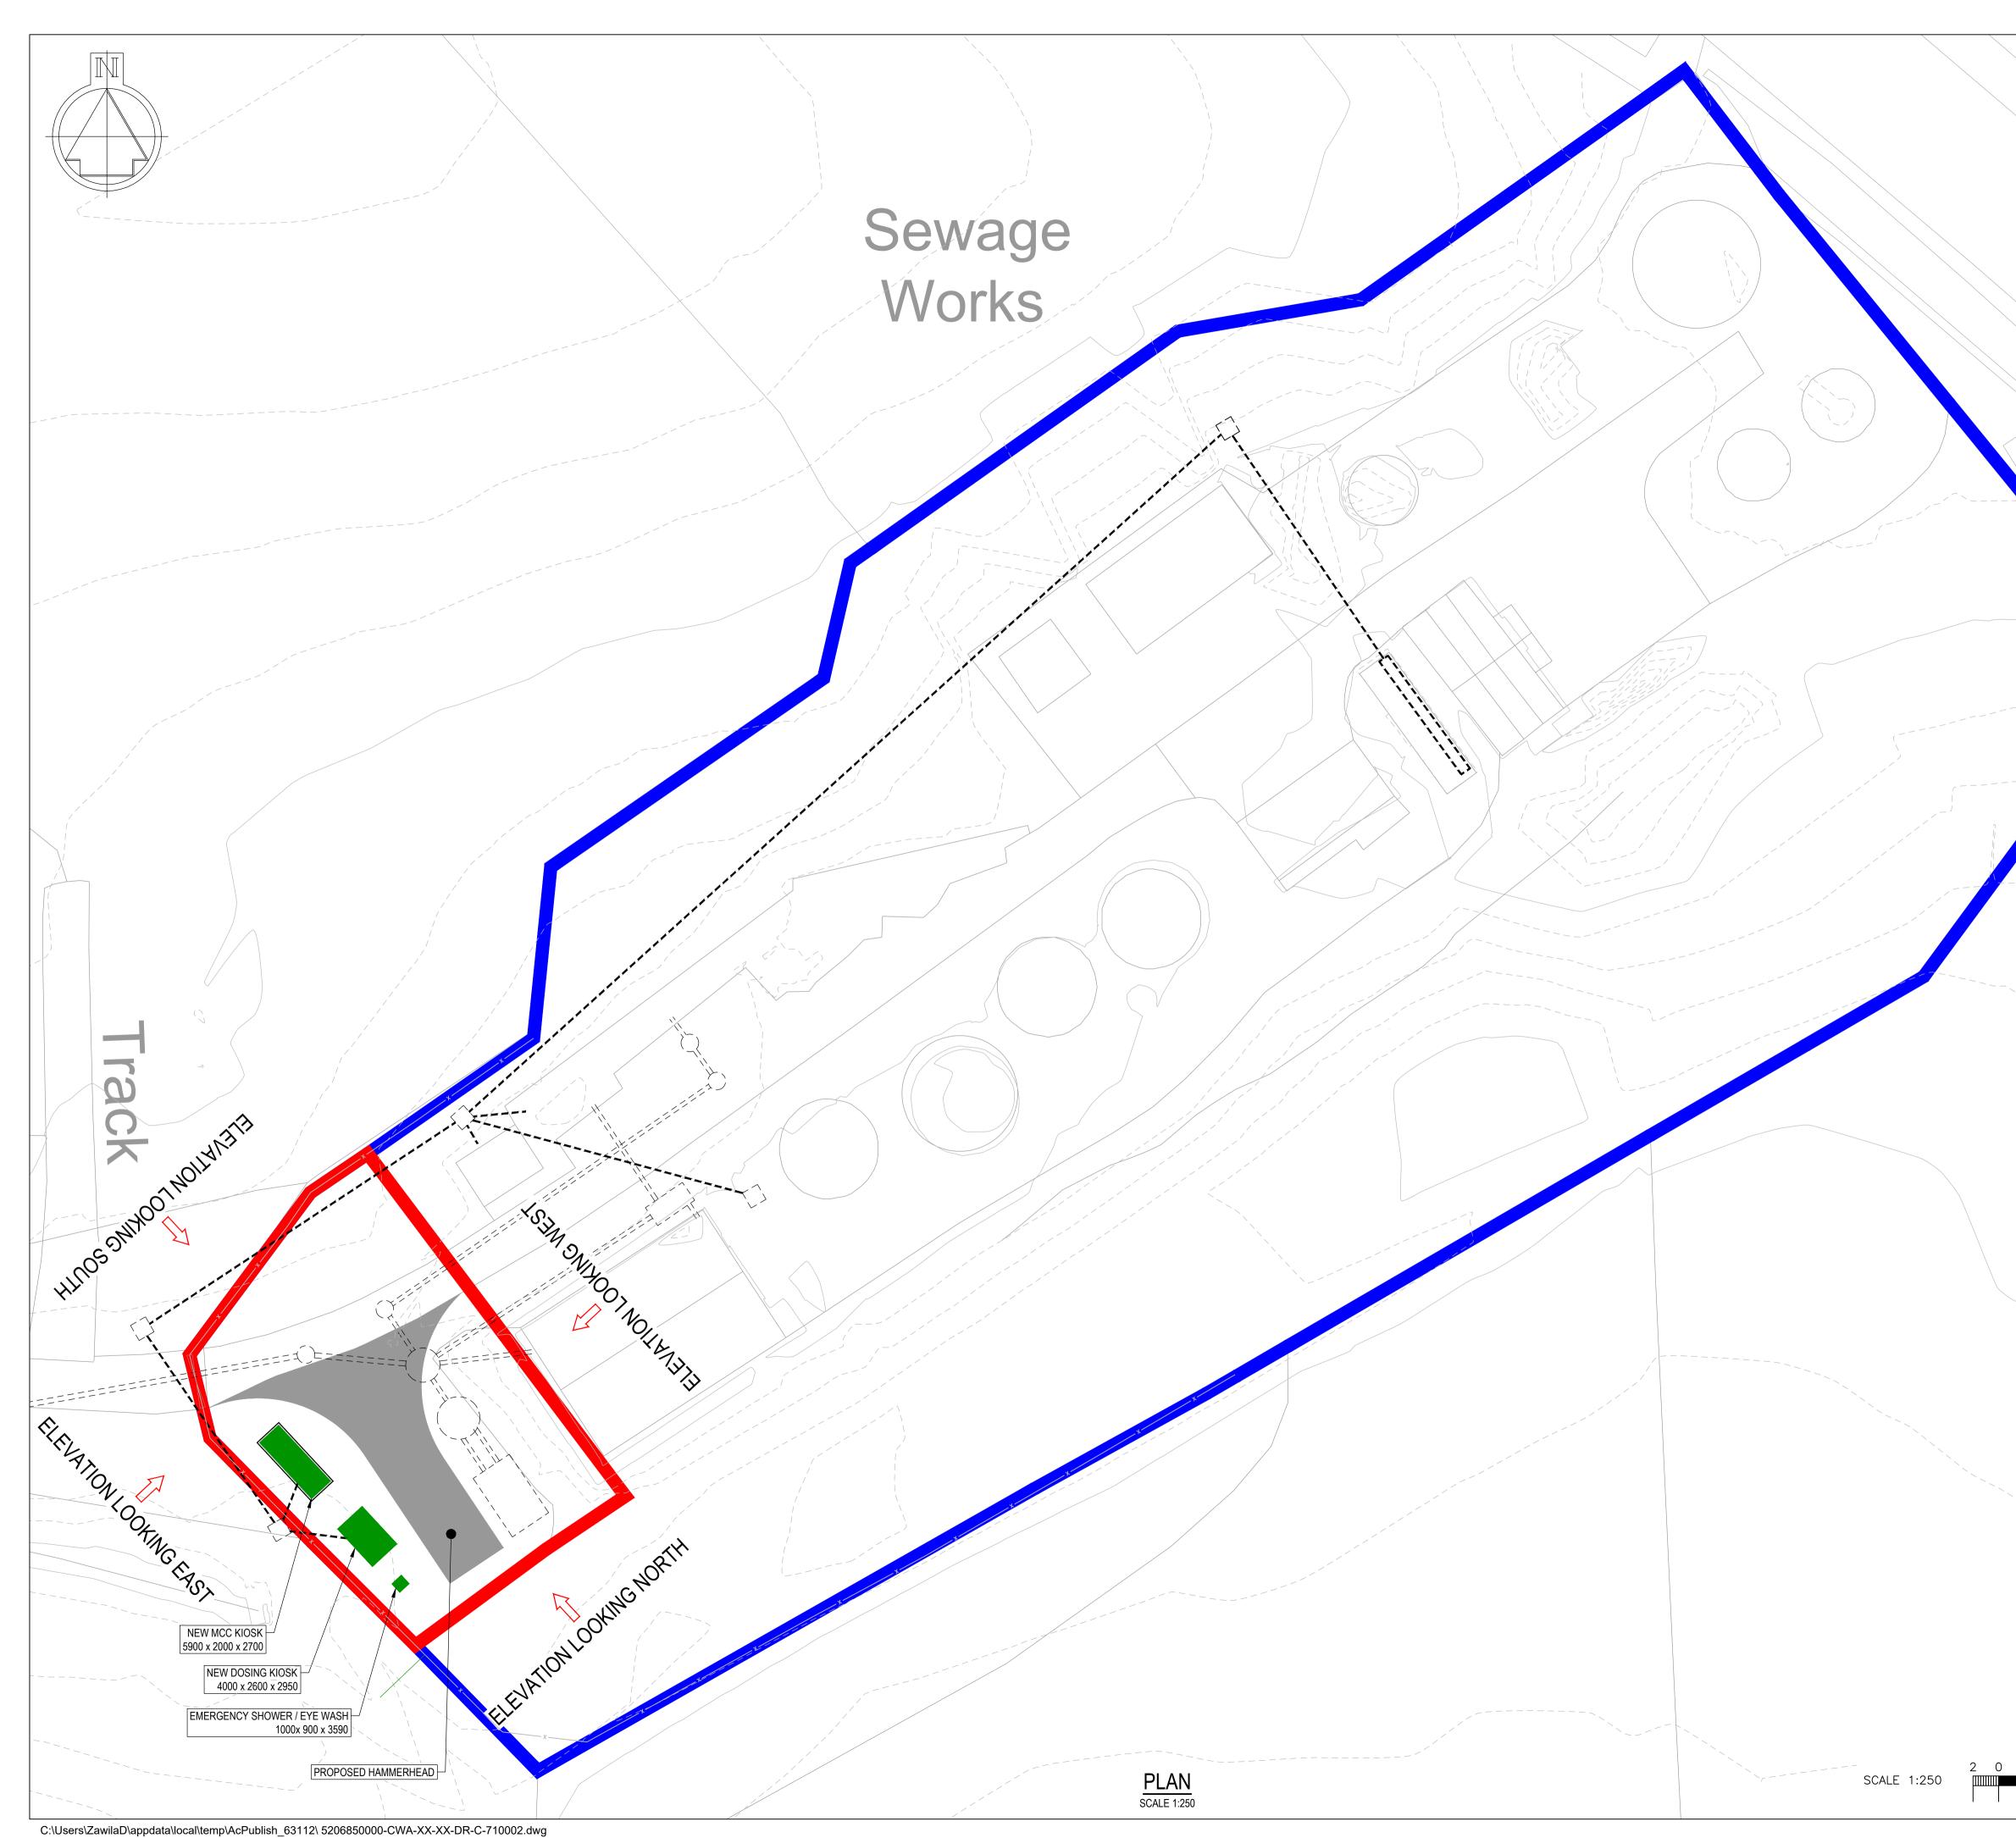

|                            | Reproduced by permission of Ordnance Survey on behalf of HMSO. © Crown copyright and database right 2009 All rights reserved. Ordnance Survey Licence number 100023460                                  | Original Size             |
|----------------------------|---------------------------------------------------------------------------------------------------------------------------------------------------------------------------------------------------------|---------------------------|
|                            | NOTES.                                                                                                                                                                                                  |                           |
|                            | 1. ALL DIMENSIONS IN MILLIMETRES AND ALL LEVELS                                                                                                                                                         | IN                        |
|                            | METRES UNLESS SHOWN OTHERWISE.<br>2. ALL DIMENSIONS AND LEVELS TO BE CHECKED ON                                                                                                                         | SITE AND                  |
|                            | ANY DISCREPANCIES IDENTIFIED SHOULD BE REPO<br>THE DESIGN ENGINEER PRIOR TO COMMENCEMEN                                                                                                                 |                           |
|                            | WORK.<br>3. ALL LEVELS IN METRES (m) ABOVE ORDNANCE DAT                                                                                                                                                 | ΓUM (AOD).                |
|                            |                                                                                                                                                                                                         |                           |
|                            |                                                                                                                                                                                                         |                           |
|                            | LEGEND:                                                                                                                                                                                                 |                           |
|                            | RED LINE BOUNDARY NEW DEVEL                                                                                                                                                                             | OPMENT                    |
|                            | AREA = 0.055 ha                                                                                                                                                                                         |                           |
|                            | BLUE LINE BOUNDARY SW LAND C<br>AREA = 0.889 ha                                                                                                                                                         | WNERSHIP                  |
|                            |                                                                                                                                                                                                         |                           |
|                            | PROPOSED HAMMERHEAD                                                                                                                                                                                     |                           |
|                            |                                                                                                                                                                                                         |                           |
|                            | PROPOSED GRP KIOSKS                                                                                                                                                                                     |                           |
|                            | PERIMETER FENCE                                                                                                                                                                                         |                           |
|                            | = $=$ $=$ $=$ $=$ $=$ $=$ NEW SEWER PIPE                                                                                                                                                                |                           |
|                            |                                                                                                                                                                                                         | ES                        |
|                            | NEW CABLE DUCTS                                                                                                                                                                                         |                           |
|                            |                                                                                                                                                                                                         |                           |
|                            |                                                                                                                                                                                                         |                           |
|                            |                                                                                                                                                                                                         |                           |
|                            |                                                                                                                                                                                                         |                           |
|                            |                                                                                                                                                                                                         |                           |
|                            |                                                                                                                                                                                                         |                           |
|                            |                                                                                                                                                                                                         |                           |
|                            |                                                                                                                                                                                                         |                           |
|                            |                                                                                                                                                                                                         |                           |
|                            |                                                                                                                                                                                                         |                           |
|                            |                                                                                                                                                                                                         |                           |
|                            |                                                                                                                                                                                                         |                           |
|                            |                                                                                                                                                                                                         |                           |
|                            |                                                                                                                                                                                                         |                           |
|                            |                                                                                                                                                                                                         |                           |
|                            |                                                                                                                                                                                                         |                           |
|                            |                                                                                                                                                                                                         |                           |
|                            | REFERENCES:<br>5206850000-CWA-XX-XX-DR-C-710001 - PLANNING APPLI<br>LOCATION PLAN                                                                                                                       | CATION SITE               |
|                            | 5206850000-CWA-XX-XX-DR-C-720001 - PLANNING APPLI<br>ELEVATIONS                                                                                                                                         | CATION                    |
|                            | 5206850000-CWA-XX-XX-DR-C-750001 - PLANNING APPLI<br>KIOSK GENERAL ARRANGEMENT                                                                                                                          | CATION MCC                |
|                            | 5206850000-CWA-XX-XX-DR-C-750002 - PLANNING APPLI<br>DOSING KIOSK GENERAL ARRANGEMENT                                                                                                                   | CATION                    |
|                            | 5206850000-CWA-XX-XX-DR-C-750003 - PLANNING APPLI<br>WASH GENERAL ARRANGEMENT                                                                                                                           | CATION EYE                |
|                            |                                                                                                                                                                                                         |                           |
|                            |                                                                                                                                                                                                         |                           |
|                            |                                                                                                                                                                                                         |                           |
|                            |                                                                                                                                                                                                         |                           |
|                            | P01 For Information DZ SJF SJF                                                                                                                                                                          | RW 01/11/2                |
|                            | Rev     Description     Drawn     Chk'd     Rev'd.       This drawing is the property of Scottish Water and must not be copied or used for an                                                           |                           |
|                            | this drawing is the property of Scottish water and must not be copied of used to an<br>than that for which it is supplied without the written consent of Scottish Water.<br>Copyright © Scottish Water. | ly purpose other          |
|                            | C                                                                                                                                                                                                       | SH WATER                  |
|                            | SCOFFISO 6 BUCH/                                                                                                                                                                                        | ANAN GATE,<br>DW, G33 6FB |
|                            |                                                                                                                                                                                                         | 00 0778778                |
|                            | Trusted to serve Scotland                                                                                                                                                                               |                           |
|                            |                                                                                                                                                                                                         |                           |
|                            | CALEDONIA WATER ALLIANCE<br>1 <sup>st</sup> FLOOR, BUCHANAN TOWER,<br>BUCHANAN BUSINESS PARK,                                                                                                           |                           |
|                            | CUMBERNAULD ROAD,<br>STEPPS,                                                                                                                                                                            |                           |
|                            | GLASGOW, G33 6HZ<br>TEL: 0141 212 6610                                                                                                                                                                  |                           |
|                            | Scale. Status. Suitability.                                                                                                                                                                             |                           |
|                            | S2 Suitable for information                                                                                                                                                                             |                           |
|                            | Plean to Cowie Pipeline                                                                                                                                                                                 |                           |
|                            |                                                                                                                                                                                                         |                           |
|                            | Drawing Title<br>Planning Application Site Plan                                                                                                                                                         |                           |
|                            | י ימווווויא קאאויסמוטיו טוני רומוו                                                                                                                                                                      |                           |
|                            | Ellipse Equipment No.                                                                                                                                                                                   |                           |
| 2 4 6 8 10 12 14 16 18 20m | Ellipse Plant No. Autocode No. 520   Drawing No.                                                                                                                                                        | 685<br>REV.               |
|                            | 5206850000-CWA-XX-XX-DR-C-71000                                                                                                                                                                         |                           |