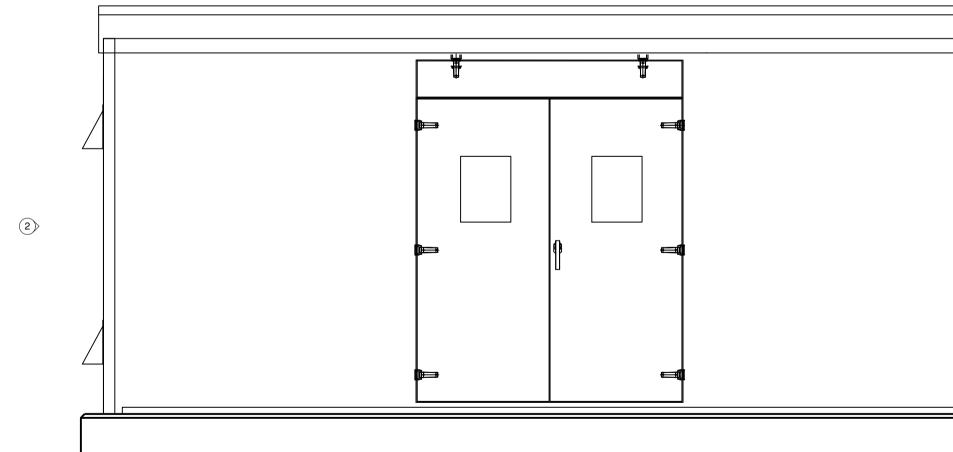

C:\Users\ZawilaD\appdata\local\temp\AcPublish\_63112\ 5206850000-CWA-XX-XX-DR-C-750001.dwg

WALL 3 ELEVATION SCALE 1:25

WALL 1 ELEVATION SCALE 1:25

|             | copyrig              | duced by permission of Ordnance Survey on t<br>ght and database right 2009 All rights reserved<br>er 100023460               |                            |              |               |               | al Size                   |
|-------------|----------------------|------------------------------------------------------------------------------------------------------------------------------|----------------------------|--------------|---------------|---------------|---------------------------|
|             | <u>NOT</u><br>1.     | <u>ES:</u><br>ALL DIMENSIONS IN MILLIMETI                                                                                    | RES AN                     | ID ALL L     | EVELS         |               |                           |
|             |                      | AOD, UNLESS NOTED OTHERV                                                                                                     |                            |              |               |               |                           |
|             |                      |                                                                                                                              |                            |              |               |               |                           |
|             |                      |                                                                                                                              |                            |              |               |               |                           |
|             |                      |                                                                                                                              |                            |              |               |               |                           |
|             |                      |                                                                                                                              |                            |              |               |               |                           |
|             |                      |                                                                                                                              |                            |              |               |               |                           |
|             |                      |                                                                                                                              |                            |              |               |               |                           |
|             |                      |                                                                                                                              |                            |              |               |               |                           |
|             |                      |                                                                                                                              |                            |              |               |               |                           |
| < <u>2</u>  |                      |                                                                                                                              |                            |              |               |               |                           |
|             |                      |                                                                                                                              |                            |              |               |               |                           |
|             |                      |                                                                                                                              |                            |              |               |               |                           |
|             |                      |                                                                                                                              |                            |              |               |               |                           |
|             |                      |                                                                                                                              |                            |              |               |               |                           |
|             |                      |                                                                                                                              |                            |              |               |               |                           |
|             |                      |                                                                                                                              |                            |              |               |               |                           |
|             |                      |                                                                                                                              |                            |              |               |               |                           |
|             |                      |                                                                                                                              |                            |              |               |               |                           |
|             |                      |                                                                                                                              |                            |              |               |               |                           |
|             |                      |                                                                                                                              |                            |              |               |               |                           |
|             |                      |                                                                                                                              |                            |              |               |               |                           |
|             |                      | SCOTTISI<br>HEALTH AND SAFE                                                                                                  |                            |              |               |               |                           |
|             | IN AE                | DDITION TO THE HAZARDS NORMALLY<br>DETAILED ON THIS DRAWING, F                                                               | ASSOCI                     | ATED WIT     | H THE T       | YPES OF       | WORK                      |
|             |                      | STRUCTION PHASE                                                                                                              | ACTION                     | I REQUIRI    | ED TO CO      | ONTROL        |                           |
|             |                      | DUS TO A<br>PETENT CONTRACTOR'                                                                                               | THE RE                     | SIDUAL R     | ISK           |               |                           |
|             |                      | DPs ACCESS - HORI, VERT, PEL                                                                                                 |                            |              |               | LANT          |                           |
|             | POINT                | IS REQUIRING ACCESS:                                                                                                         | METHO                      | D OF ACC     | ESS:          |               |                           |
|             |                      | DPs HANDLING/LIFTING STRAT                                                                                                   | EGY<br>METHOD OF HANDLING: |              |               |               |                           |
|             |                      |                                                                                                                              |                            |              |               |               |                           |
|             |                      | IS ASSUMED THAT ALL WORKS WILL BE<br>WORKING, WHERE APPROPRIATE, TO A                                                        |                            |              |               |               |                           |
|             |                      |                                                                                                                              |                            |              |               |               |                           |
| (4)         |                      |                                                                                                                              |                            |              |               |               |                           |
| $\odot$     |                      |                                                                                                                              |                            |              | <b>A</b> .=   |               |                           |
|             | P01<br>Rev<br>This d | For Information Description rawing is the property of Scottish Water and m                                                   | DZ<br>Drawn                | SJF<br>Chk'd | SJF<br>Rev'd. | RW<br>App'd.  | 01/11/23<br>Date<br>other |
|             | than th              | tawing is the property of Scottan water and in<br>hat for which it is supplied without the written o<br>ht © Scottish Water. |                            | Scottish Wa  | iter.         |               |                           |
|             |                      | Scottis                                                                                                                      | h                          | Т<br>6       |               | DGE<br>ANAN G | ATE,                      |
|             |                      | Scottis<br>Water                                                                                                             |                            |              | ELASGC        |               |                           |
|             |                      | Trusted to serve Scotl                                                                                                       |                            |              |               |               |                           |
|             | 1 <sup>st</sup> Fl   | EDONIA WATER ALLIANCE<br>LOOR, BUCHANAN TOWER,                                                                               |                            |              |               |               |                           |
|             | BUC<br>CUM<br>STEI   | HANAN BUSINESS PARK,<br>IBERNAULD ROAD,<br>PPS,                                                                              |                            |              |               |               |                           |
|             |                      | SGOW, G33 6HZ<br>0141 212 6610                                                                                               |                            |              |               |               |                           |
|             | Scale                | e. Status. Suitab<br>S2                                                                                                      | -                          | table for in | formation     |               |                           |
|             | Proje                | ect Title<br>Plean to Co                                                                                                     | wie Pipe                   | eline        |               |               |                           |
|             |                      |                                                                                                                              |                            |              |               |               |                           |
|             | Draw                 | ving Title<br>Planning A<br>MCC Kiosk Gene                                                                                   |                            |              | t             |               |                           |
|             | Ellip                | se Equipment No.                                                                                                             |                            |              | -             |               |                           |
| 1500 2000mm | Ellips               | se Plant No.<br>/ing No.                                                                                                     | Autoc                      | ode No.      | 5206          |               | EV.                       |
|             |                      | )6850000-CWA-XX->                                                                                                            | (X-D                       | R-C-7        | 75000         |               | 01                        |