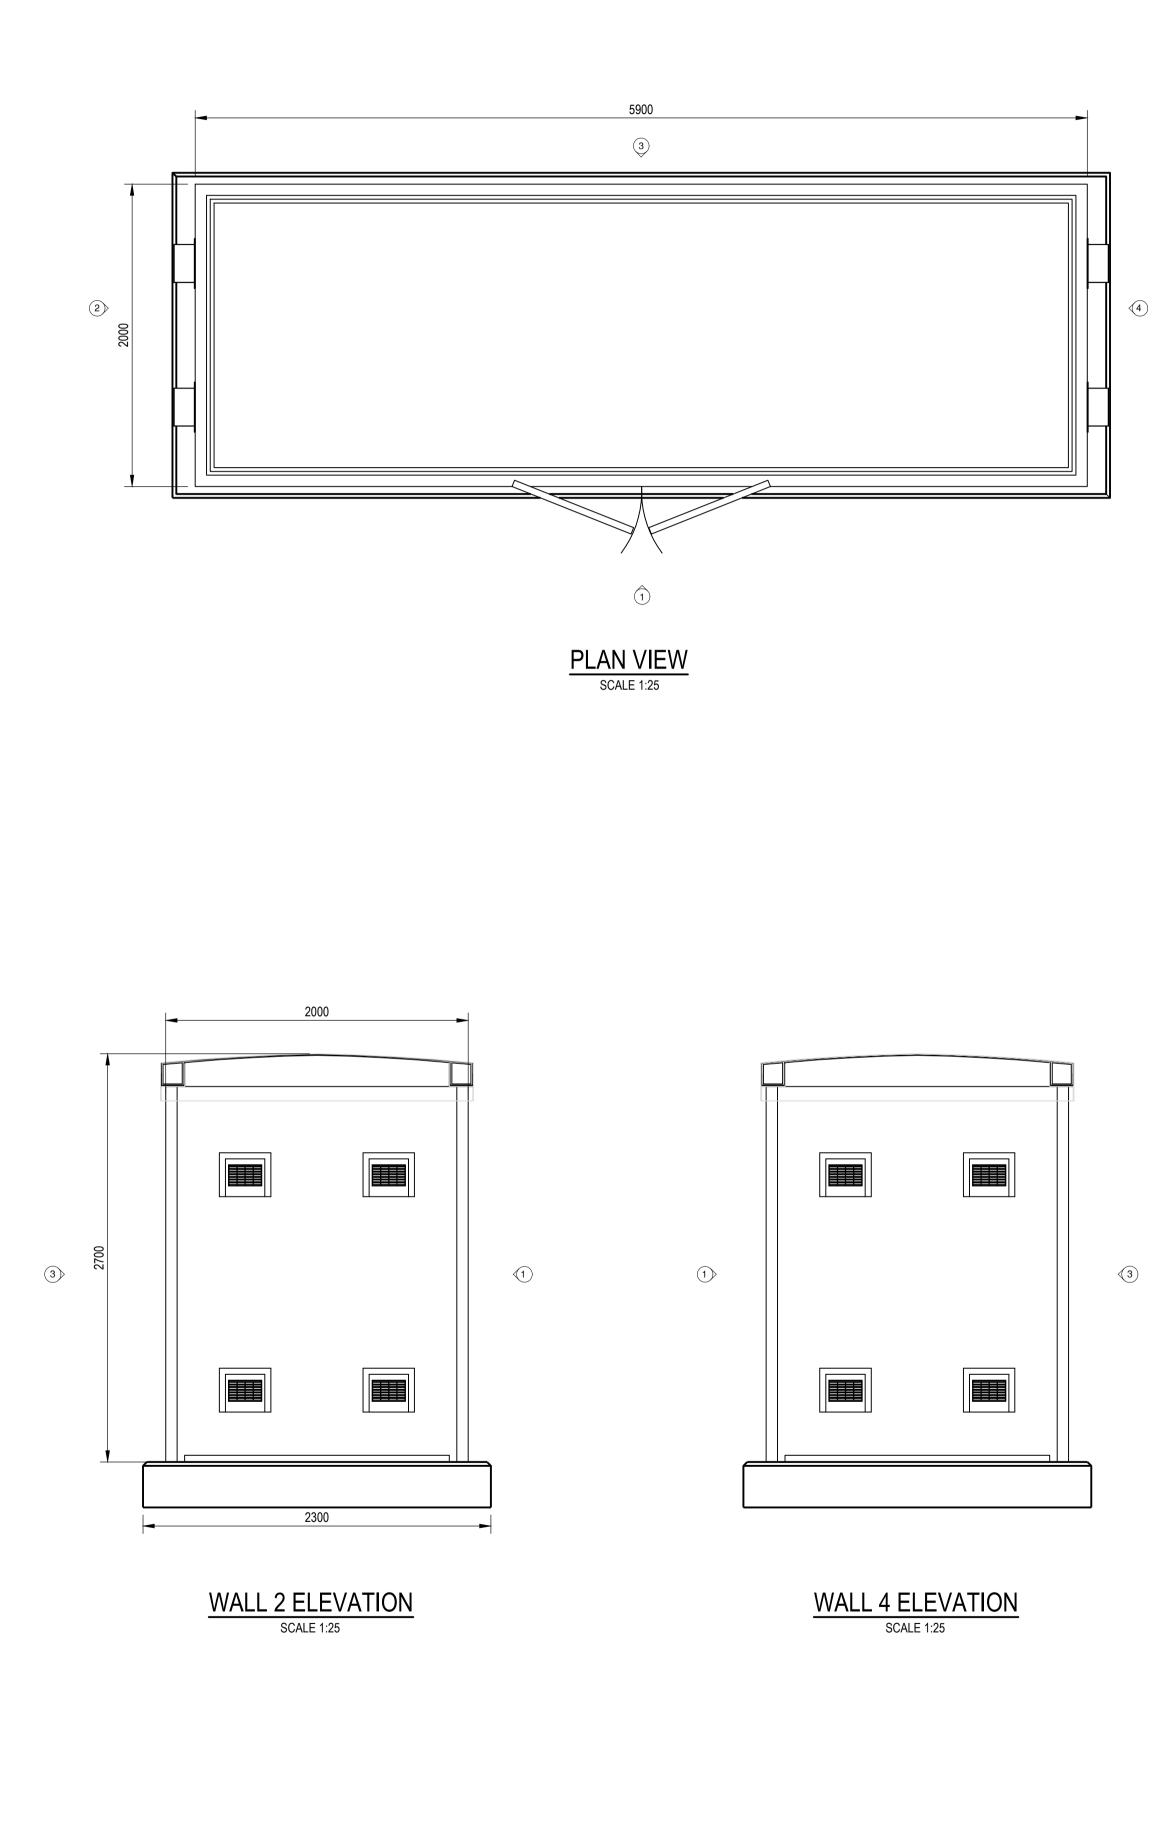

C:\Users\ZawilaD\appdata\local\temp\AcPublish\_63112\ 5206850000-CWA-XX-XX-DR-C-750001.dwg

WALL 3 ELEVATION SCALE 1:25

WALL 1 ELEVATION SCALE 1:25

|             | copyrig              | duced by permission of Ordnance Survey on t<br>ght and database right 2009 All rights reserved<br>er 100023460               |                            |              |               |               | al Size                   |
|-------------|----------------------|------------------------------------------------------------------------------------------------------------------------------|----------------------------|--------------|---------------|---------------|---------------------------|
|             | <u>NOT</u><br>1.     | <u>ES:</u><br>ALL DIMENSIONS IN MILLIMETI                                                                                    | RES AN                     | ID ALL L     | EVELS         |               |                           |
|             |                      | AOD, UNLESS NOTED OTHERV                                                                                                     |                            |              |               |               |                           |
|             |                      |                                                                                                                              |                            |              |               |               |                           |
|             |                      |                                                                                                                              |                            |              |               |               |                           |
|             |                      |                                                                                                                              |                            |              |               |               |                           |
|             |                      |                                                                                                                              |                            |              |               |               |                           |
|             |                      |                                                                                                                              |                            |              |               |               |                           |
|             |                      |                                                                                                                              |                            |              |               |               |                           |
|             |                      |                                                                                                                              |                            |              |               |               |                           |
|             |                      |                                                                                                                              |                            |              |               |               |                           |
| < <u>2</u>  |                      |                                                                                                                              |                            |              |               |               |                           |
|             |                      |                                                                                                                              |                            |              |               |               |                           |
|             |                      |                                                                                                                              |                            |              |               |               |                           |
|             |                      |                                                                                                                              |                            |              |               |               |                           |
|             |                      |                                                                                                                              |                            |              |               |               |                           |
|             |                      |                                                                                                                              |                            |              |               |               |                           |
|             |                      |                                                                                                                              |                            |              |               |               |                           |
|             |                      |                                                                                                                              |                            |              |               |               |                           |
|             |                      |                                                                                                                              |                            |              |               |               |                           |
|             |                      |                                                                                                                              |                            |              |               |               |                           |
|             |                      |                                                                                                                              |                            |              |               |               |                           |
|             |                      |                                                                                                                              |                            |              |               |               |                           |
|             |                      | SCOTTISI<br>HEALTH AND SAFE                                                                                                  |                            |              |               |               |                           |
|             | IN AE                | DDITION TO THE HAZARDS NORMALLY<br>DETAILED ON THIS DRAWING, F                                                               | ASSOCI                     | ATED WIT     | H THE T       | YPES OF       | WORK                      |
|             |                      | STRUCTION PHASE                                                                                                              | ACTION                     | I REQUIRI    | ED TO CO      | ONTROL        |                           |
|             |                      | DUS TO A<br>PETENT CONTRACTOR'                                                                                               | THE RE                     | SIDUAL R     | ISK           |               |                           |
|             |                      | DPs ACCESS - HORI, VERT, PEL                                                                                                 |                            |              |               | LANT          |                           |
|             | POINT                | IS REQUIRING ACCESS:                                                                                                         | METHO                      | D OF ACC     | ESS:          |               |                           |
|             |                      | DPs HANDLING/LIFTING STRAT                                                                                                   | EGY<br>METHOD OF HANDLING: |              |               |               |                           |
|             |                      |                                                                                                                              |                            |              |               |               |                           |
|             |                      | IS ASSUMED THAT ALL WORKS WILL BE<br>WORKING, WHERE APPROPRIATE, TO A                                                        |                            |              |               |               |                           |
|             |                      |                                                                                                                              |                            |              |               |               |                           |
| (4)         |                      |                                                                                                                              |                            |              |               |               |                           |
| $\odot$     |                      |                                                                                                                              |                            |              | <b>A</b> .=   |               |                           |
|             | P01<br>Rev<br>This d | For Information Description rawing is the property of Scottish Water and m                                                   | DZ<br>Drawn                | SJF<br>Chk'd | SJF<br>Rev'd. | RW<br>App'd.  | 01/11/23<br>Date<br>other |
|             | than th              | tawing is the property of Scottan water and in<br>hat for which it is supplied without the written o<br>ht © Scottish Water. |                            | Scottish Wa  | iter.         |               |                           |
|             |                      | Scottis                                                                                                                      | h                          | Т<br>6       |               | DGE<br>ANAN G | ATE,                      |
|             |                      | Scottis<br>Water                                                                                                             |                            |              | ELASGC        |               |                           |
|             |                      | Trusted to serve Scotl                                                                                                       |                            |              |               |               |                           |
|             | 1 <sup>st</sup> Fl   | EDONIA WATER ALLIANCE<br>LOOR, BUCHANAN TOWER,                                                                               |                            |              |               |               |                           |
|             | BUC<br>CUM<br>STEI   | HANAN BUSINESS PARK,<br>IBERNAULD ROAD,<br>PPS,                                                                              |                            |              |               |               |                           |
|             |                      | SGOW, G33 6HZ<br>0141 212 6610                                                                                               |                            |              |               |               |                           |
|             | Scale                | e. Status. Suitab<br>S2                                                                                                      | -                          | table for in | formation     |               |                           |
|             | Proje                | ect Title<br>Plean to Co                                                                                                     | wie Pipe                   | eline        |               |               |                           |
|             |                      |                                                                                                                              |                            |              |               |               |                           |
|             | Draw                 | ving Title<br>Planning A<br>MCC Kiosk Gene                                                                                   |                            |              | t             |               |                           |
|             | Ellip                | se Equipment No.                                                                                                             |                            |              | -             |               |                           |
| 1500 2000mm | Ellips               | se Plant No.<br>/ing No.                                                                                                     | Autoc                      | ode No.      | 5206          |               | EV.                       |
|             |                      | )6850000-CWA-XX->                                                                                                            | (X-D                       | R-C-7        | 75000         |               | 01                        |