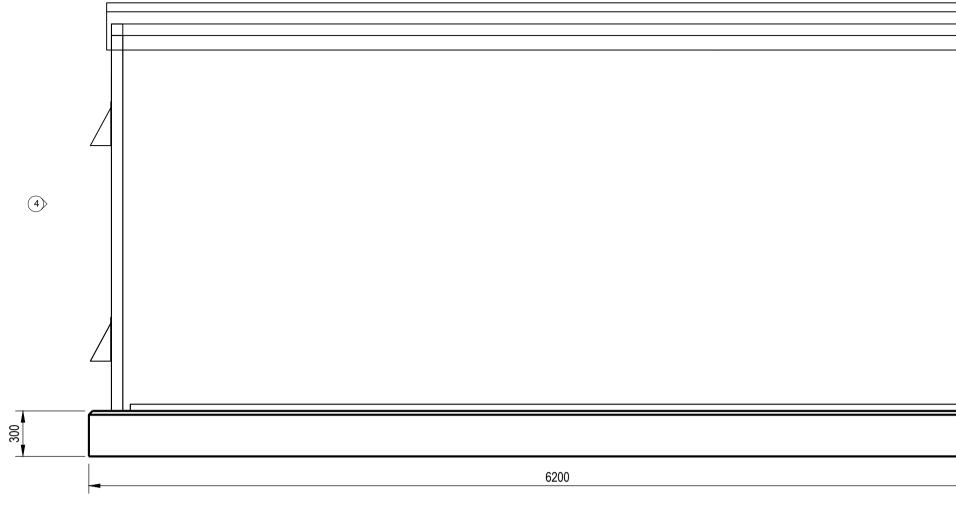

C:\Users\ZawilaD\appdata\local\temp\AcPublish\_63112\ 5206850000-CWA-XX-XX-DR-C-750001.dwg

WALL 3 ELEVATION SCALE 1:25

WALL 1 ELEVATION SCALE 1:25

|             | copyrig              | duced by permission of Ordnance Survey on t<br>ght and database right 2009 All rights reserved<br>er 100023460               |                            |              |               |               | al Size                   |
|-------------|----------------------|------------------------------------------------------------------------------------------------------------------------------|----------------------------|--------------|---------------|---------------|---------------------------|
|             | <u>NOT</u><br>1.     | <u>ES:</u><br>ALL DIMENSIONS IN MILLIMETI                                                                                    | RES AN                     | ID ALL L     | EVELS         |               |                           |
|             |                      | AOD, UNLESS NOTED OTHERV                                                                                                     |                            |              |               |               |                           |
|             |                      |                                                                                                                              |                            |              |               |               |                           |
|             |                      |                                                                                                                              |                            |              |               |               |                           |
|             |                      |                                                                                                                              |                            |              |               |               |                           |
|             |                      |                                                                                                                              |                            |              |               |               |                           |
|             |                      |                                                                                                                              |                            |              |               |               |                           |
|             |                      |                                                                                                                              |                            |              |               |               |                           |
|             |                      |                                                                                                                              |                            |              |               |               |                           |
|             |                      |                                                                                                                              |                            |              |               |               |                           |
| < <u>2</u>  |                      |                                                                                                                              |                            |              |               |               |                           |
|             |                      |                                                                                                                              |                            |              |               |               |                           |
|             |                      |                                                                                                                              |                            |              |               |               |                           |
|             |                      |                                                                                                                              |                            |              |               |               |                           |
|             |                      |                                                                                                                              |                            |              |               |               |                           |
|             |                      |                                                                                                                              |                            |              |               |               |                           |
|             |                      |                                                                                                                              |                            |              |               |               |                           |
|             |                      |                                                                                                                              |                            |              |               |               |                           |
|             |                      |                                                                                                                              |                            |              |               |               |                           |
|             |                      |                                                                                                                              |                            |              |               |               |                           |
|             |                      |                                                                                                                              |                            |              |               |               |                           |
|             |                      |                                                                                                                              |                            |              |               |               |                           |
|             |                      | SCOTTISI<br>HEALTH AND SAFE                                                                                                  |                            |              |               |               |                           |
|             | IN AE                | DDITION TO THE HAZARDS NORMALLY<br>DETAILED ON THIS DRAWING, F                                                               | ASSOCI                     | ATED WIT     | H THE T       | YPES OF       | WORK                      |
|             |                      | STRUCTION PHASE                                                                                                              | ACTION                     | I REQUIRI    | ED TO CO      | ONTROL        |                           |
|             |                      | DUS TO A<br>PETENT CONTRACTOR'                                                                                               | THE RE                     | SIDUAL R     | ISK           |               |                           |
|             |                      | DPs ACCESS - HORI, VERT, PEL                                                                                                 |                            |              |               | LANT          |                           |
|             | POINT                | IS REQUIRING ACCESS:                                                                                                         | METHO                      | D OF ACC     | ESS:          |               |                           |
|             |                      | DPs HANDLING/LIFTING STRAT                                                                                                   | EGY<br>METHOD OF HANDLING: |              |               |               |                           |
|             |                      |                                                                                                                              |                            |              |               |               |                           |
|             |                      | IS ASSUMED THAT ALL WORKS WILL BE<br>WORKING, WHERE APPROPRIATE, TO A                                                        |                            |              |               |               |                           |
|             |                      |                                                                                                                              |                            |              |               |               |                           |
| (4)         |                      |                                                                                                                              |                            |              |               |               |                           |
| $\odot$     |                      |                                                                                                                              |                            |              | <b>A</b> .=   |               |                           |
|             | P01<br>Rev<br>This d | For Information Description rawing is the property of Scottish Water and m                                                   | DZ<br>Drawn                | SJF<br>Chk'd | SJF<br>Rev'd. | RW<br>App'd.  | 01/11/23<br>Date<br>other |
|             | than th              | tawing is the property of Scottan water and in<br>hat for which it is supplied without the written o<br>ht © Scottish Water. |                            | Scottish Wa  | iter.         |               |                           |
|             |                      | Scottis                                                                                                                      | h                          | Т<br>6       |               | DGE<br>ANAN G | ATE,                      |
|             |                      | Scottis<br>Water                                                                                                             |                            |              | ELASGC        |               |                           |
|             |                      | Trusted to serve Scotl                                                                                                       |                            |              |               |               |                           |
|             | 1 <sup>st</sup> Fl   | EDONIA WATER ALLIANCE<br>LOOR, BUCHANAN TOWER,                                                                               |                            |              |               |               |                           |
|             | BUC<br>CUM<br>STEI   | HANAN BUSINESS PARK,<br>IBERNAULD ROAD,<br>PPS,                                                                              |                            |              |               |               |                           |
|             |                      | SGOW, G33 6HZ<br>0141 212 6610                                                                                               |                            |              |               |               |                           |
|             | Scale                | e. Status. Suitab<br>S2                                                                                                      | -                          | table for in | formation     |               |                           |
|             | Proje                | ect Title<br>Plean to Co                                                                                                     | wie Pipe                   | eline        |               |               |                           |
|             |                      |                                                                                                                              |                            |              |               |               |                           |
|             | Draw                 | ving Title<br>Planning A<br>MCC Kiosk Gene                                                                                   |                            |              | t             |               |                           |
|             | Ellip                | se Equipment No.                                                                                                             |                            |              | -             |               |                           |
| 1500 2000mm | Ellips               | se Plant No.<br>/ing No.                                                                                                     | Autoc                      | ode No.      | 5206          |               | EV.                       |
|             |                      | )6850000-CWA-XX->                                                                                                            | (X-D                       | R-C-7        | 75000         |               | 01                        |