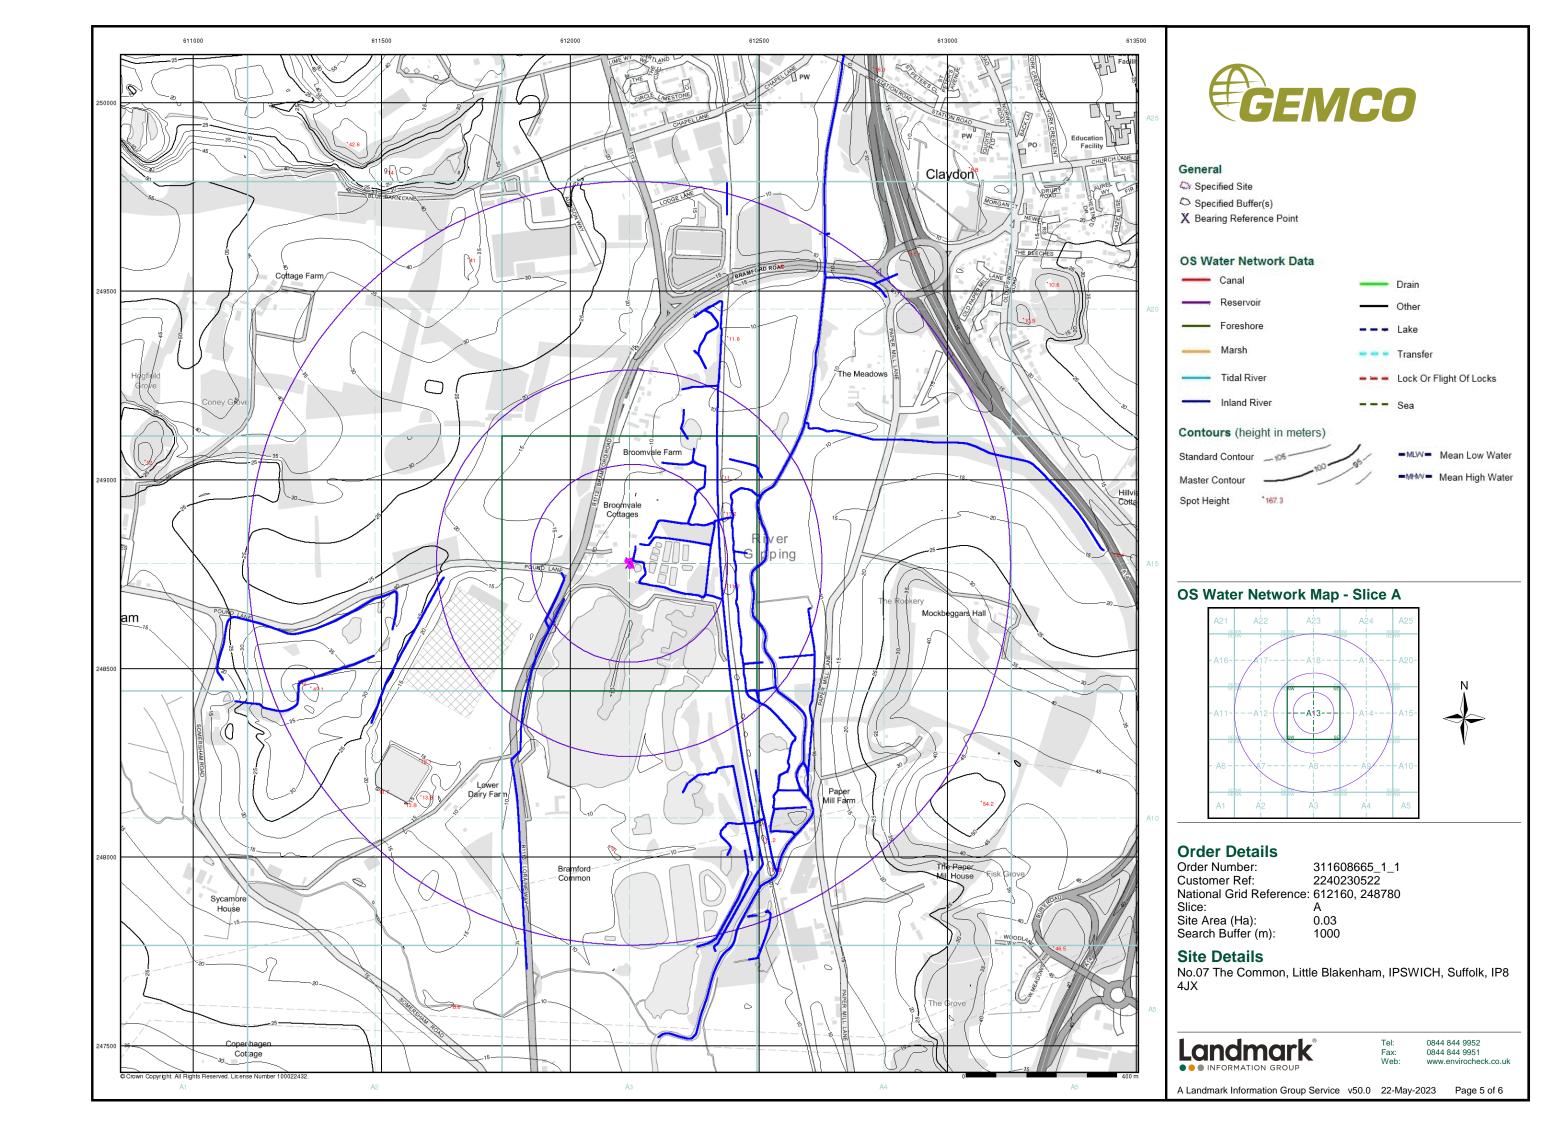

| Map<br>ID |                                                                                                                                                                                                                                                                                                                                                                                                                                                                                                                                                                                                                                                                                                                                                                                                                                                                                                                                                                                                                                                                                                                                                                                                                                                                                                                                                                                                                                                                                                                                                                                                                                                                                                                                                                                                                                                                                                                                                                                                                                                                                                                                | Details                                                                                                                                                                        | Quadrant<br>Reference<br>(Compass<br>Direction) | Estimated<br>Distance<br>From Site | Contact | NGR              |
|-----------|--------------------------------------------------------------------------------------------------------------------------------------------------------------------------------------------------------------------------------------------------------------------------------------------------------------------------------------------------------------------------------------------------------------------------------------------------------------------------------------------------------------------------------------------------------------------------------------------------------------------------------------------------------------------------------------------------------------------------------------------------------------------------------------------------------------------------------------------------------------------------------------------------------------------------------------------------------------------------------------------------------------------------------------------------------------------------------------------------------------------------------------------------------------------------------------------------------------------------------------------------------------------------------------------------------------------------------------------------------------------------------------------------------------------------------------------------------------------------------------------------------------------------------------------------------------------------------------------------------------------------------------------------------------------------------------------------------------------------------------------------------------------------------------------------------------------------------------------------------------------------------------------------------------------------------------------------------------------------------------------------------------------------------------------------------------------------------------------------------------------------------|--------------------------------------------------------------------------------------------------------------------------------------------------------------------------------|-------------------------------------------------|------------------------------------|---------|------------------|
|           | BGS Groundwater Flooding Susceptibility Flooding Type: Potential for Groundwa                                                                                                                                                                                                                                                                                                                                                                                                                                                                                                                                                                                                                                                                                                                                                                                                                                                                                                                                                                                                                                                                                                                                                                                                                                                                                                                                                                                                                                                                                                                                                                                                                                                                                                                                                                                                                                                                                                                                                                                                                                                  | ter Flooding to Occur at Surface                                                                                                                                               | A14NW<br>(E)                                    | 434                                | 1       | 612600<br>248780 |
|           | BGS Groundwater Flooding Susceptibility Flooding Type: Limited Potential for Gr                                                                                                                                                                                                                                                                                                                                                                                                                                                                                                                                                                                                                                                                                                                                                                                                                                                                                                                                                                                                                                                                                                                                                                                                                                                                                                                                                                                                                                                                                                                                                                                                                                                                                                                                                                                                                                                                                                                                                                                                                                                | oundwater Flooding to Occur                                                                                                                                                    | A12NE<br>(NW)                                   | 435                                | 1       | 611800<br>249050 |
|           | BGS Groundwater Flooding Susceptibility Flooding Type: Potential for Groundwa                                                                                                                                                                                                                                                                                                                                                                                                                                                                                                                                                                                                                                                                                                                                                                                                                                                                                                                                                                                                                                                                                                                                                                                                                                                                                                                                                                                                                                                                                                                                                                                                                                                                                                                                                                                                                                                                                                                                                                                                                                                  | ter Flooding of Property Situated Below Ground Level                                                                                                                           | A18SE<br>(N)                                    | 459                                | 1       | 612158<br>249250 |
|           | BGS Groundwater Flooding Susceptibility Flooding Type: Potential for Groundwa                                                                                                                                                                                                                                                                                                                                                                                                                                                                                                                                                                                                                                                                                                                                                                                                                                                                                                                                                                                                                                                                                                                                                                                                                                                                                                                                                                                                                                                                                                                                                                                                                                                                                                                                                                                                                                                                                                                                                                                                                                                  | ter Flooding of Property Situated Below Ground Level                                                                                                                           | A18SW<br>(N)                                    | 460                                | 1       | 612150<br>249250 |
|           | BGS Groundwater Flooding Susceptibility Flooding Type: Limited Potential for Gr                                                                                                                                                                                                                                                                                                                                                                                                                                                                                                                                                                                                                                                                                                                                                                                                                                                                                                                                                                                                                                                                                                                                                                                                                                                                                                                                                                                                                                                                                                                                                                                                                                                                                                                                                                                                                                                                                                                                                                                                                                                | oundwater Flooding to Occur                                                                                                                                                    | A18SW<br>(N)                                    | 464                                | 1       | 612100<br>249250 |
|           | BGS Groundwater Flooding Susceptibility Flooding Type: Limited Potential for Gr                                                                                                                                                                                                                                                                                                                                                                                                                                                                                                                                                                                                                                                                                                                                                                                                                                                                                                                                                                                                                                                                                                                                                                                                                                                                                                                                                                                                                                                                                                                                                                                                                                                                                                                                                                                                                                                                                                                                                                                                                                                | oundwater Flooding to Occur                                                                                                                                                    | A12SE<br>(W)                                    | 467                                | 1       | 611700<br>248650 |
|           | BGS Groundwater Flooding Susceptibility Flooding Type: Potential for Groundwa                                                                                                                                                                                                                                                                                                                                                                                                                                                                                                                                                                                                                                                                                                                                                                                                                                                                                                                                                                                                                                                                                                                                                                                                                                                                                                                                                                                                                                                                                                                                                                                                                                                                                                                                                                                                                                                                                                                                                                                                                                                  | ter Flooding of Property Situated Below Ground Level                                                                                                                           | A12SE<br>(W)                                    | 483                                | 1       | 611700<br>248600 |
|           | BGS Groundwater Flooding Susceptibility Flooding Type: Potential for Groundwa                                                                                                                                                                                                                                                                                                                                                                                                                                                                                                                                                                                                                                                                                                                                                                                                                                                                                                                                                                                                                                                                                                                                                                                                                                                                                                                                                                                                                                                                                                                                                                                                                                                                                                                                                                                                                                                                                                                                                                                                                                                  | ter Flooding to Occur at Surface                                                                                                                                               | A14NW<br>(NE)                                   | 483                                | 1       | 612600<br>249000 |
|           | BGS Groundwater Flooding Susceptibility Flooding Type: Potential for Groundwa                                                                                                                                                                                                                                                                                                                                                                                                                                                                                                                                                                                                                                                                                                                                                                                                                                                                                                                                                                                                                                                                                                                                                                                                                                                                                                                                                                                                                                                                                                                                                                                                                                                                                                                                                                                                                                                                                                                                                                                                                                                  | ter Flooding to Occur at Surface                                                                                                                                               | A18SE<br>(NE)                                   | 499                                | 1       | 612450<br>249200 |
| 1         | Authority: Environment Agency, A River Gipping / River Jo Eprcp3725ge Permit Version: 1 12th August 2010 Issued Date: Not Supplied Revocation Date: Not Supplied                                                                                                                                                                                                                                                                                                                                                                                                                                                                                                                                                                                                                                                                                                                                                                                                                                                                                                                                                                                                                                                                                                                                                                                                                                                                                                                                                                                                                                                                                                                                                                                                                                                                                                                                                                                                                                                                                                                                                               | IPPORT entre, Ipswich, Suffolk, Ip8 4ju knglian Region ordan  Final/Treated Effluent - Not Water Company er  R 2010                                                            | A18SE<br>(N)                                    | 404                                | 2       | 612300<br>249171 |
|           | Discharge Consents                                                                                                                                                                                                                                                                                                                                                                                                                                                                                                                                                                                                                                                                                                                                                                                                                                                                                                                                                                                                                                                                                                                                                                                                                                                                                                                                                                                                                                                                                                                                                                                                                                                                                                                                                                                                                                                                                                                                                                                                                                                                                                             |                                                                                                                                                                                | 4.04.047                                        |                                    |         |                  |
| 2         | Authority: Environment Agency, | Papermill Lane, Bramford, Suffolk, Ip8 4bf unglian Region ordan  Final/Treated Effluent - Not Water Company er  Resources Act 1991, Section 88 & Schedule 10 as ment Act 1995) | A9NW<br>(SE)                                    | 716                                | 2       | 612600<br>248200 |

Order Number: 311608665\_1\_1 Date: 22-May-2023 rpr\_ec\_datasheet v53.0 A Landmark Information Group Service Page 2 of 69

| Map<br>ID |                                                                                                      | Details                                                                                                                                                                                                                                    | Quadrant<br>Reference<br>(Compass<br>Direction) | Estimated<br>Distance<br>From Site | Contact | NGR              |
|-----------|------------------------------------------------------------------------------------------------------|--------------------------------------------------------------------------------------------------------------------------------------------------------------------------------------------------------------------------------------------|-------------------------------------------------|------------------------------------|---------|------------------|
| 3         | Discharge Consents Operator: Property Type:                                                          | s<br>Mr William Rodney & Mrs Janet Bowman<br>Domestic Property (Single)                                                                                                                                                                    | A14NW<br>(NE)                                   | 724                                | 2       | 612820<br>249100 |
|           | Location:<br>Authority:<br>Catchment Area:<br>Reference:<br>Permit Version:                          | Paper Mill Lane Claydon, Claydon, Ipswich, Suffolk, Ip6 0ap<br>Environment Agency, Anglian Region<br>River Gipping / River Jordan<br>Prenf16314                                                                                            | (NE)                                            |                                    |         | 249100           |
|           | Effective Date:<br>Issued Date:<br>Revocation Date:<br>Discharge Type:<br>Discharge<br>Environment:  | 10th June 2004 10th June 2004 Not Supplied Sewage Discharges - Final/Treated Effluent - Not Water Company Freshwater Stream/River                                                                                                          |                                                 |                                    |         |                  |
|           | Receiving Water: Status: Positional Accuracy:                                                        | River Gipping New Consent (Water Resources Act 1991, Section 88 & Schedule 10 as amended by Environment Act 1995) Located by supplier to within 10m                                                                                        |                                                 |                                    |         |                  |
|           | Discharge Consents                                                                                   | • • • • • • • • • • • • • • • • • • • •                                                                                                                                                                                                    |                                                 |                                    |         |                  |
| 4         | Operator: Property Type: Location: Authority: Catchment Area: Reference:                             | Fisons Plc WWTW (NOT WATER CO) (NOT STP AT A PRIVATE PREMISES) Bramford Factory, Ipswich, Suffolk Environment Agency, Anglian Region Not Supplied Pr4nf87x                                                                                 | A8SE<br>(S)                                     | 997                                | 2       | 612400<br>247800 |
|           | Permit Version: Effective Date: Issued Date: Revocation Date: Discharge Type: Discharge Environment: | 1 18th January 1957 18th January 1957 19th March 1992 Sewage Discharges - Final/Treated Effluent - Not Water Company Freshwater Stream/River                                                                                               |                                                 |                                    |         |                  |
|           | Receiving Water: Status:                                                                             | River Gipping Pre National Rivers Authority Legislation where issue date < 01/09/1989 Located by supplier to within 100m                                                                                                                   |                                                 |                                    |         |                  |
| 5         | Integrated Pollution Name: Location:                                                                 | Controls Scotts Co (Uk) Ltd Bramford Works, Paper Mill Lane, Bramford, IPSWICH, IP8 4BZ                                                                                                                                                    | A9SW<br>(SE)                                    | 913                                | 2       | 612607<br>247970 |
|           | Authority: Permit Reference: Dated: Process Type: Description: Status:                               | Environment Agency, Anglian Region<br>BG2205<br>13th July 1999<br>IPC major (substantial) variation<br>4.6 A (B) Chemical Fertiliser production within the Chemical Industry<br>Authorisation revoked                                      | (OL)                                            |                                    |         | 247370           |
|           |                                                                                                      | Manually positioned to the road within the address or location                                                                                                                                                                             |                                                 |                                    |         |                  |
| 5         | Integrated Pollution Name: Location: Authority: Permit Reference: Dated: Process Type:               | The Scotts Company (UK)Itd<br>Bramford Works, Paper Mill Lane, Bramford, IPSWICH, IP8 4BZ<br>Environment Agency, Anglian Region<br>BF1386<br>1st December 1998<br>IPC minor (non-substantial) variation to previous variation              | A9SW<br>(SE)                                    | 915                                | 2       | 612612<br>247970 |
|           | Description: Status: Positional Accuracy:                                                            | 4.6 A (A) Chemical Fertiliser production within the Chemical Industry Application received by the EA but is not yet authorised Manually positioned to the road within the address or location                                              |                                                 |                                    |         |                  |
| 5         | Integrated Pollution<br>Name:<br>Location:<br>Authority:                                             | The Scotts Company (UK)Itd<br>Bramford Works, Paper Mill Lane, Bramford, IPSWICH, IP8 4BZ<br>Environment Agency, Anglian Region                                                                                                            | A9SW<br>(SE)                                    | 918                                | 2       | 612617<br>247970 |
|           | Permit Reference: Dated: Process Type: Description: Status:                                          | BF1360 1st December 1998 IPC minor (non-substantial) variation to previous variation 4.6 A (B) Chemical Fertiliser production within the Chemical Industry Application has met the requirements for authorisation (but not yet authorised) |                                                 |                                    |         |                  |
|           | Positional Accuracy:                                                                                 | Manually positioned to the road within the address or location                                                                                                                                                                             |                                                 |                                    |         |                  |
| 5         | Integrated Pollution Name:                                                                           | Scotts Co (Uk) Ltd                                                                                                                                                                                                                         | A9SW                                            | 920                                | 2       | 612612           |
|           | Location: Authority: Permit Reference: Dated: Process Type: Description:                             | Bramford Works, Paper Mill Lane, Bramford, IPSWICH, IP8 4BZ Environment Agency, Anglian Region AL8479 13th June 1994 IPC new application 4.6 A (A) Chemical Fertiliser production within the Chemical Industry                             | (SE)                                            |                                    |         | 247965           |
|           | Status:<br>Positional Accuracy:                                                                      | Authorisation superseded by a substantial or non substantial variation Manually positioned to the road within the address or location                                                                                                      |                                                 |                                    |         |                  |