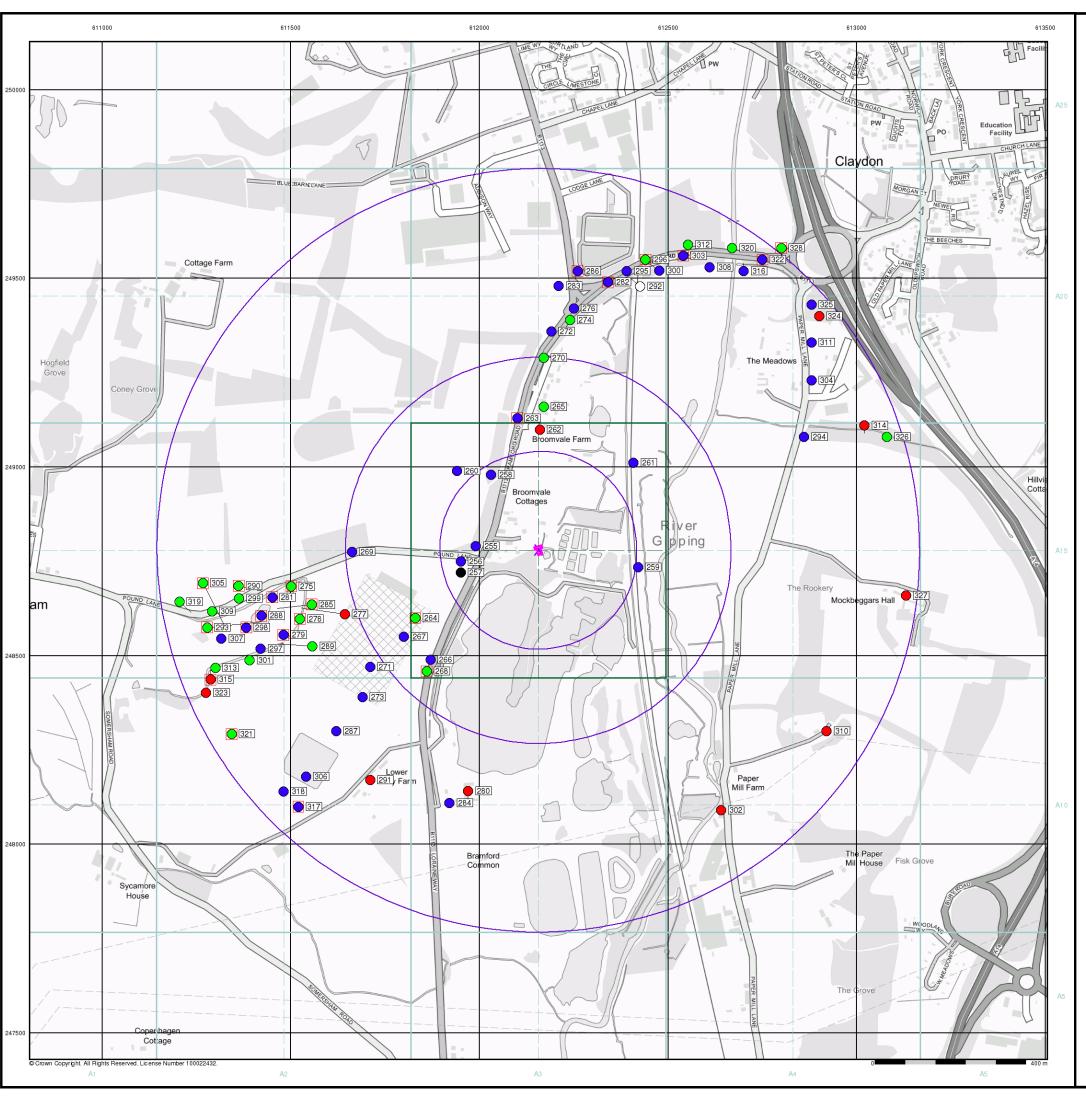

| Map<br>ID |                                                                                                                                                                                                                                                                                                                                                                                                                                                                                                                                                                                                                                                                                                                                                                                                                                                                                                                                                                                                                                                                                                                                                                                                                                                                                                                                                                                                                                                                                                                                                                                                                                                                                                                                                                                                                                                                                                                                                                                                                                                                                                                                | Details                                                                                                                                                                        | Quadrant<br>Reference<br>(Compass<br>Direction) | Estimated<br>Distance<br>From Site | Contact | NGR              |
|-----------|--------------------------------------------------------------------------------------------------------------------------------------------------------------------------------------------------------------------------------------------------------------------------------------------------------------------------------------------------------------------------------------------------------------------------------------------------------------------------------------------------------------------------------------------------------------------------------------------------------------------------------------------------------------------------------------------------------------------------------------------------------------------------------------------------------------------------------------------------------------------------------------------------------------------------------------------------------------------------------------------------------------------------------------------------------------------------------------------------------------------------------------------------------------------------------------------------------------------------------------------------------------------------------------------------------------------------------------------------------------------------------------------------------------------------------------------------------------------------------------------------------------------------------------------------------------------------------------------------------------------------------------------------------------------------------------------------------------------------------------------------------------------------------------------------------------------------------------------------------------------------------------------------------------------------------------------------------------------------------------------------------------------------------------------------------------------------------------------------------------------------------|--------------------------------------------------------------------------------------------------------------------------------------------------------------------------------|-------------------------------------------------|------------------------------------|---------|------------------|
|           | BGS Groundwater Flooding Susceptibility Flooding Type: Potential for Groundwa                                                                                                                                                                                                                                                                                                                                                                                                                                                                                                                                                                                                                                                                                                                                                                                                                                                                                                                                                                                                                                                                                                                                                                                                                                                                                                                                                                                                                                                                                                                                                                                                                                                                                                                                                                                                                                                                                                                                                                                                                                                  | ter Flooding to Occur at Surface                                                                                                                                               | A14NW<br>(E)                                    | 434                                | 1       | 612600<br>248780 |
|           | BGS Groundwater Flooding Susceptibility Flooding Type: Limited Potential for Gr                                                                                                                                                                                                                                                                                                                                                                                                                                                                                                                                                                                                                                                                                                                                                                                                                                                                                                                                                                                                                                                                                                                                                                                                                                                                                                                                                                                                                                                                                                                                                                                                                                                                                                                                                                                                                                                                                                                                                                                                                                                | oundwater Flooding to Occur                                                                                                                                                    | A12NE<br>(NW)                                   | 435                                | 1       | 611800<br>249050 |
|           | BGS Groundwater Flooding Susceptibility Flooding Type: Potential for Groundwa                                                                                                                                                                                                                                                                                                                                                                                                                                                                                                                                                                                                                                                                                                                                                                                                                                                                                                                                                                                                                                                                                                                                                                                                                                                                                                                                                                                                                                                                                                                                                                                                                                                                                                                                                                                                                                                                                                                                                                                                                                                  | ter Flooding of Property Situated Below Ground Level                                                                                                                           | A18SE<br>(N)                                    | 459                                | 1       | 612158<br>249250 |
|           | BGS Groundwater Flooding Susceptibility Flooding Type: Potential for Groundwa                                                                                                                                                                                                                                                                                                                                                                                                                                                                                                                                                                                                                                                                                                                                                                                                                                                                                                                                                                                                                                                                                                                                                                                                                                                                                                                                                                                                                                                                                                                                                                                                                                                                                                                                                                                                                                                                                                                                                                                                                                                  | ter Flooding of Property Situated Below Ground Level                                                                                                                           | A18SW<br>(N)                                    | 460                                | 1       | 612150<br>249250 |
|           | BGS Groundwater Flooding Susceptibility Flooding Type: Limited Potential for Gr                                                                                                                                                                                                                                                                                                                                                                                                                                                                                                                                                                                                                                                                                                                                                                                                                                                                                                                                                                                                                                                                                                                                                                                                                                                                                                                                                                                                                                                                                                                                                                                                                                                                                                                                                                                                                                                                                                                                                                                                                                                | oundwater Flooding to Occur                                                                                                                                                    | A18SW<br>(N)                                    | 464                                | 1       | 612100<br>249250 |
|           | BGS Groundwater Flooding Susceptibility Flooding Type: Limited Potential for Gr                                                                                                                                                                                                                                                                                                                                                                                                                                                                                                                                                                                                                                                                                                                                                                                                                                                                                                                                                                                                                                                                                                                                                                                                                                                                                                                                                                                                                                                                                                                                                                                                                                                                                                                                                                                                                                                                                                                                                                                                                                                | oundwater Flooding to Occur                                                                                                                                                    | A12SE<br>(W)                                    | 467                                | 1       | 611700<br>248650 |
|           | BGS Groundwater Flooding Susceptibility Flooding Type: Potential for Groundwa                                                                                                                                                                                                                                                                                                                                                                                                                                                                                                                                                                                                                                                                                                                                                                                                                                                                                                                                                                                                                                                                                                                                                                                                                                                                                                                                                                                                                                                                                                                                                                                                                                                                                                                                                                                                                                                                                                                                                                                                                                                  | ter Flooding of Property Situated Below Ground Level                                                                                                                           | A12SE<br>(W)                                    | 483                                | 1       | 611700<br>248600 |
|           | BGS Groundwater Flooding Susceptibility Flooding Type: Potential for Groundwa                                                                                                                                                                                                                                                                                                                                                                                                                                                                                                                                                                                                                                                                                                                                                                                                                                                                                                                                                                                                                                                                                                                                                                                                                                                                                                                                                                                                                                                                                                                                                                                                                                                                                                                                                                                                                                                                                                                                                                                                                                                  | ter Flooding to Occur at Surface                                                                                                                                               | A14NW<br>(NE)                                   | 483                                | 1       | 612600<br>249000 |
|           | BGS Groundwater Flooding Susceptibility Flooding Type: Potential for Groundwa                                                                                                                                                                                                                                                                                                                                                                                                                                                                                                                                                                                                                                                                                                                                                                                                                                                                                                                                                                                                                                                                                                                                                                                                                                                                                                                                                                                                                                                                                                                                                                                                                                                                                                                                                                                                                                                                                                                                                                                                                                                  | ter Flooding to Occur at Surface                                                                                                                                               | A18SE<br>(NE)                                   | 499                                | 1       | 612450<br>249200 |
| 1         | Authority: Environment Agency, A River Gipping / River Jo Eprcp3725ge Permit Version: 1 12th August 2010 Issued Date: Not Supplied Revocation Date: Not Supplied                                                                                                                                                                                                                                                                                                                                                                                                                                                                                                                                                                                                                                                                                                                                                                                                                                                                                                                                                                                                                                                                                                                                                                                                                                                                                                                                                                                                                                                                                                                                                                                                                                                                                                                                                                                                                                                                                                                                                               | IPPORT entre, Ipswich, Suffolk, Ip8 4ju knglian Region ordan  Final/Treated Effluent - Not Water Company er  R 2010                                                            | A18SE<br>(N)                                    | 404                                | 2       | 612300<br>249171 |
|           | Discharge Consents                                                                                                                                                                                                                                                                                                                                                                                                                                                                                                                                                                                                                                                                                                                                                                                                                                                                                                                                                                                                                                                                                                                                                                                                                                                                                                                                                                                                                                                                                                                                                                                                                                                                                                                                                                                                                                                                                                                                                                                                                                                                                                             |                                                                                                                                                                                | 4.04.047                                        |                                    |         |                  |
| 2         | Authority: Environment Agency, | Papermill Lane, Bramford, Suffolk, Ip8 4bf unglian Region ordan  Final/Treated Effluent - Not Water Company er  Resources Act 1991, Section 88 & Schedule 10 as ment Act 1995) | A9NW<br>(SE)                                    | 716                                | 2       | 612600<br>248200 |

Order Number: 311608665\_1\_1 Date: 22-May-2023 rpr\_ec\_datasheet v53.0 A Landmark Information Group Service Page 2 of 69

| Map<br>ID |                                                                                                      | Details                                                                                                                                                                                                                                    | Quadrant<br>Reference<br>(Compass<br>Direction) | Estimated<br>Distance<br>From Site | Contact | NGR              |
|-----------|------------------------------------------------------------------------------------------------------|--------------------------------------------------------------------------------------------------------------------------------------------------------------------------------------------------------------------------------------------|-------------------------------------------------|------------------------------------|---------|------------------|
| 3         | Discharge Consents Operator: Property Type:                                                          | s<br>Mr William Rodney & Mrs Janet Bowman<br>Domestic Property (Single)                                                                                                                                                                    | A14NW<br>(NE)                                   | 724                                | 2       | 612820<br>249100 |
|           | Location:<br>Authority:<br>Catchment Area:<br>Reference:<br>Permit Version:                          | Paper Mill Lane Claydon, Claydon, Ipswich, Suffolk, Ip6 0ap<br>Environment Agency, Anglian Region<br>River Gipping / River Jordan<br>Prenf16314                                                                                            | (NE)                                            |                                    |         | 249100           |
|           | Effective Date:<br>Issued Date:<br>Revocation Date:<br>Discharge Type:<br>Discharge<br>Environment:  | 10th June 2004 10th June 2004 Not Supplied Sewage Discharges - Final/Treated Effluent - Not Water Company Freshwater Stream/River                                                                                                          |                                                 |                                    |         |                  |
|           | Receiving Water: Status: Positional Accuracy:                                                        | River Gipping New Consent (Water Resources Act 1991, Section 88 & Schedule 10 as amended by Environment Act 1995) Located by supplier to within 10m                                                                                        |                                                 |                                    |         |                  |
|           | Discharge Consents                                                                                   | • • • • • • • • • • • • • • • • • • • •                                                                                                                                                                                                    |                                                 |                                    |         |                  |
| 4         | Operator: Property Type: Location: Authority: Catchment Area: Reference:                             | Fisons Plc WWTW (NOT WATER CO) (NOT STP AT A PRIVATE PREMISES) Bramford Factory, Ipswich, Suffolk Environment Agency, Anglian Region Not Supplied Pr4nf87x                                                                                 | A8SE<br>(S)                                     | 997                                | 2       | 612400<br>247800 |
|           | Permit Version: Effective Date: Issued Date: Revocation Date: Discharge Type: Discharge Environment: | 1 18th January 1957 18th January 1957 19th March 1992 Sewage Discharges - Final/Treated Effluent - Not Water Company Freshwater Stream/River                                                                                               |                                                 |                                    |         |                  |
|           | Receiving Water: Status:                                                                             | River Gipping Pre National Rivers Authority Legislation where issue date < 01/09/1989 Located by supplier to within 100m                                                                                                                   |                                                 |                                    |         |                  |
| 5         | Integrated Pollution Name: Location:                                                                 | Controls Scotts Co (Uk) Ltd Bramford Works, Paper Mill Lane, Bramford, IPSWICH, IP8 4BZ                                                                                                                                                    | A9SW<br>(SE)                                    | 913                                | 2       | 612607<br>247970 |
|           | Authority: Permit Reference: Dated: Process Type: Description: Status:                               | Environment Agency, Anglian Region<br>BG2205<br>13th July 1999<br>IPC major (substantial) variation<br>4.6 A (B) Chemical Fertiliser production within the Chemical Industry<br>Authorisation revoked                                      | (OL)                                            |                                    |         | 247370           |
|           |                                                                                                      | Manually positioned to the road within the address or location                                                                                                                                                                             |                                                 |                                    |         |                  |
| 5         | Integrated Pollution Name: Location: Authority: Permit Reference: Dated: Process Type:               | The Scotts Company (UK)Itd<br>Bramford Works, Paper Mill Lane, Bramford, IPSWICH, IP8 4BZ<br>Environment Agency, Anglian Region<br>BF1386<br>1st December 1998<br>IPC minor (non-substantial) variation to previous variation              | A9SW<br>(SE)                                    | 915                                | 2       | 612612<br>247970 |
|           | Description: Status: Positional Accuracy:                                                            | 4.6 A (A) Chemical Fertiliser production within the Chemical Industry Application received by the EA but is not yet authorised Manually positioned to the road within the address or location                                              |                                                 |                                    |         |                  |
| 5         | Integrated Pollution<br>Name:<br>Location:<br>Authority:                                             | The Scotts Company (UK)Itd<br>Bramford Works, Paper Mill Lane, Bramford, IPSWICH, IP8 4BZ<br>Environment Agency, Anglian Region                                                                                                            | A9SW<br>(SE)                                    | 918                                | 2       | 612617<br>247970 |
|           | Permit Reference: Dated: Process Type: Description: Status:                                          | BF1360 1st December 1998 IPC minor (non-substantial) variation to previous variation 4.6 A (B) Chemical Fertiliser production within the Chemical Industry Application has met the requirements for authorisation (but not yet authorised) |                                                 |                                    |         |                  |
|           | Positional Accuracy:                                                                                 | Manually positioned to the road within the address or location                                                                                                                                                                             |                                                 |                                    |         |                  |
| 5         | Integrated Pollution Name:                                                                           | Scotts Co (Uk) Ltd                                                                                                                                                                                                                         | A9SW                                            | 920                                | 2       | 612612           |
|           | Location: Authority: Permit Reference: Dated: Process Type: Description:                             | Bramford Works, Paper Mill Lane, Bramford, IPSWICH, IP8 4BZ Environment Agency, Anglian Region AL8479 13th June 1994 IPC new application 4.6 A (A) Chemical Fertiliser production within the Chemical Industry                             | (SE)                                            |                                    |         | 247965           |
|           | Status:<br>Positional Accuracy:                                                                      | Authorisation superseded by a substantial or non substantial variation Manually positioned to the road within the address or location                                                                                                      |                                                 |                                    |         |                  |