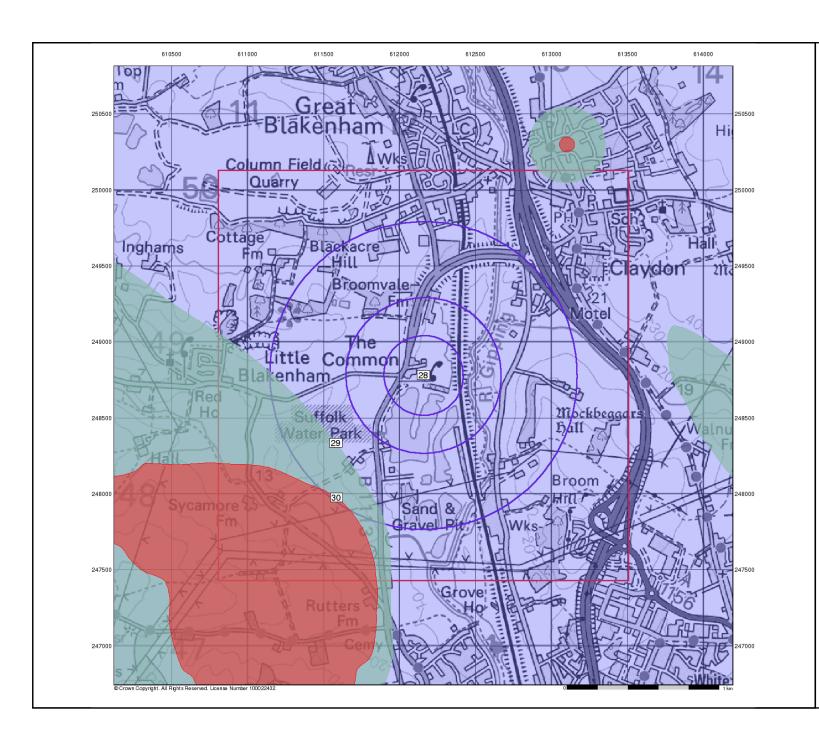

ry Aquifer High Vulnerability, Secondary Aquifer

Medium Vulnerability, Principal Aquifer

Medium Vulnerability, Secondary Aquifer

Low Vulnerability, Principal Aquifer

Medium Vulnerability, Principal Aquifer Medium Vulnerability, Secondary Aquifer Low Vulnerability, Principal Aquifer

Low Vulnerability, Secondary Aquifer Low Vulnerability, Secondary Aquifer

Unproductive Aquifer

Soluble Rock

#### Site Sensitivity Context Map - Slice A





### **Order Details**

311608665\_1\_1 2240230522 612160, 248780 Order Number: Customer Ref: National Grid Reference: A 0.03

Site Area (Ha): Search Buffer (m): 1000

### Site Details

No.07 The Common, Little Blakenham, IPSWICH, Suffolk, IP8 4JX



0844 844 9952 0844 844 9951

A Landmark Information Group Service v15.0 22-May-2023

Page 1 of 6









## **Source Protection Zones**

#### General

Specified Site Specified Buffer(s) X Bearing Reference Point

Slice

8 Map ID

## Agency and Hydrological

Inner zone (Zone 1)

Inner zone - subsurface activity only (Zone 1c)

Outer zone (Zone 2)

Outer zone - subsurface activity only (Zone 2c)

Total catchment (Zone 3)

Total catchment - subsurface activity only (Zone 3c)

Special interest (Zone 4)

## Site Sensitivity Context Map - Slice A





#### **Order Details**

311608665\_1\_1 2240230522 612160, 248780 Order Number: Customer Ref: National Grid Reference:

Slice: Site Area (Ha): Search Buffer (m): A 0.03 1000

Site Details

No.07 The Common, Little Blakenham, IPSWICH, Suffolk, IP8 4JX



0844 844 9952 0844 844 9951

A Landmark Information Group Service v15.0 22-May-2023

Page 4 of