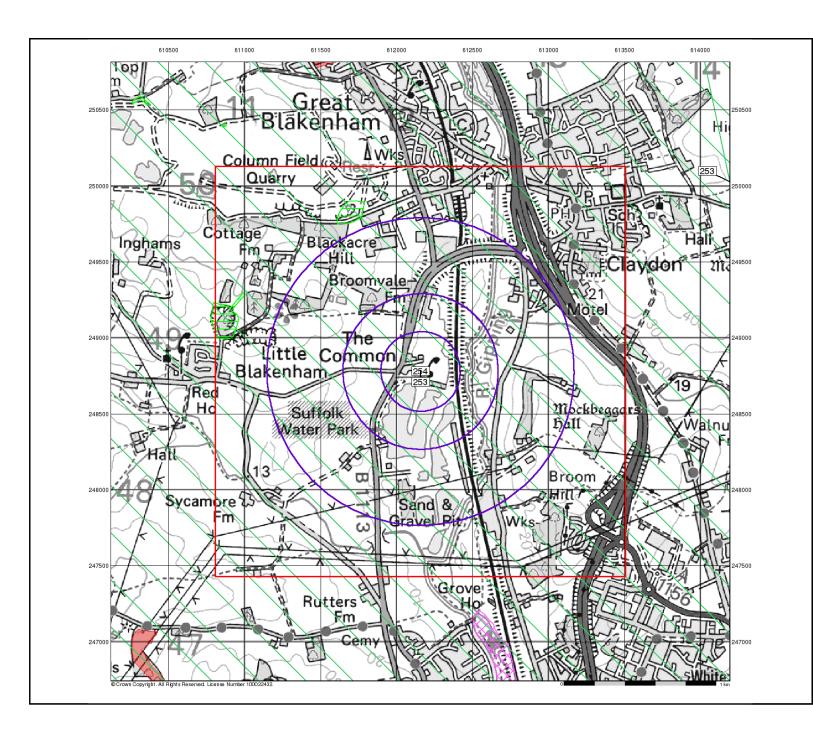

## **Source Protection Zones**

#### General

Specified Site Specified Buffer(s) X Bearing Reference Point

Slice

8 Map ID

## Agency and Hydrological

Inner zone (Zone 1)

Inner zone - subsurface activity only (Zone 1c)

Outer zone (Zone 2)

Outer zone - subsurface activity only (Zone 2c)

Total catchment (Zone 3)

Total catchment - subsurface activity only (Zone 3c)

Special interest (Zone 4)

## Site Sensitivity Context Map - Slice A





#### **Order Details**

311608665\_1\_1 2240230522 612160, 248780 Order Number: Customer Ref: National Grid Reference:

Slice: Site Area (Ha): Search Buffer (m): A 0.03 1000

Site Details

No.07 The Common, Little Blakenham, IPSWICH, Suffolk, IP8 4JX



0844 844 9952 0844 844 9951

A Landmark Information Group Service v15.0 22-May-2023

Page 4 of 6





## **Sensitive Land Uses**

#### General

Specified Site Specified Buffer(s) X Bearing Reference Point

Slice 8 Map ID

#### Sensitive Land Uses

Ancient Woodland

National Park

Area of Adopted Green Belt Area of Unadopted Green Belt Nitrate Sensitive Area Nitrate Vulnerable Zone

Area of Outstanding Natural Beauty

Ramsar Site

Environmentally Sensitive Area

Site of Special Scientific Interest

Forest Park Local Nature Reserve

Special Area of Conservation Special Protection Area World Heritage Sites

Marine Nature Reserve

National Nature Reserve

#### Site Sensitivity Context Map - Slice A





#### **Order Details**

311608665\_1\_1 2240230522 Order Number: Customer Ref: 612160, 248780 National Grid Reference: A 0.03

Site Area (Ha): Search Buffer (m):

#### Site Details

No.07 T