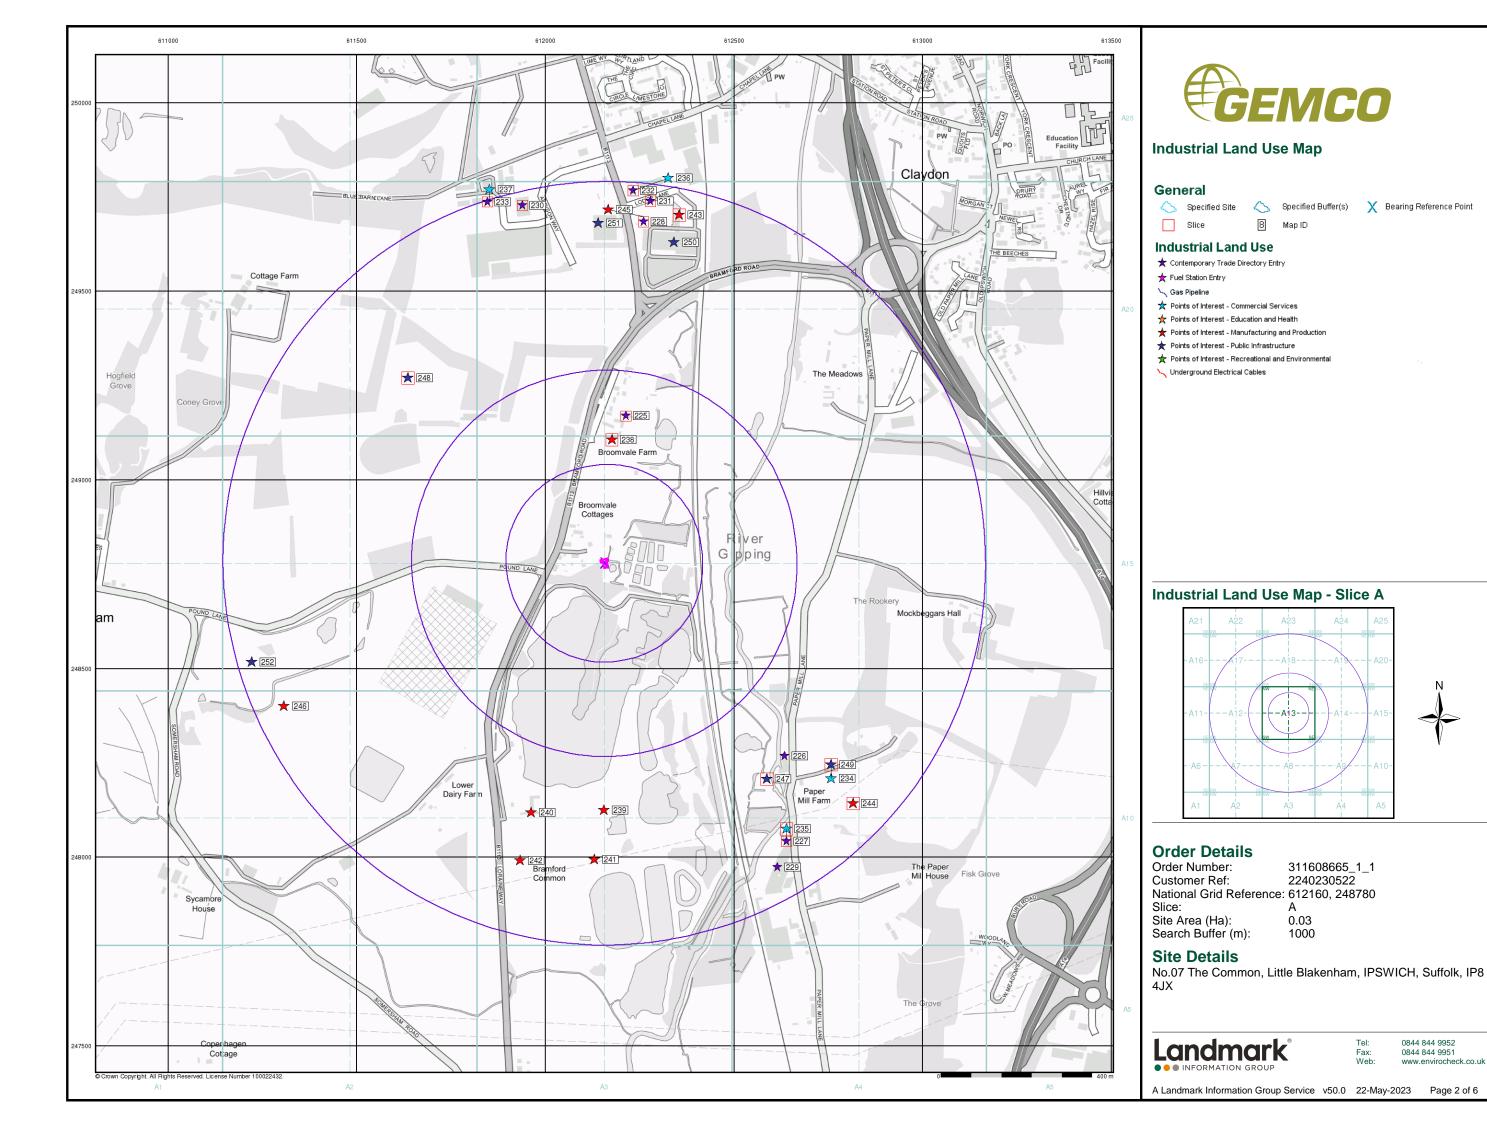

| Map<br>ID |                                                                                                                                                                                                                                                                                                                                                                                                                                                                                                                                                                                                                                                                                                                                                                                                                                                                                                                                                                                                                                                                                                                                                                                                                                                                                                                                                                                                                                                                                                                                                                                                                                                                                                                                                                                                                                                                                                                                                                                                                                                                                                                                | Details                                                                                                                                                                        | Quadrant<br>Reference<br>(Compass<br>Direction) | Estimated<br>Distance<br>From Site | Contact | NGR              |
|-----------|--------------------------------------------------------------------------------------------------------------------------------------------------------------------------------------------------------------------------------------------------------------------------------------------------------------------------------------------------------------------------------------------------------------------------------------------------------------------------------------------------------------------------------------------------------------------------------------------------------------------------------------------------------------------------------------------------------------------------------------------------------------------------------------------------------------------------------------------------------------------------------------------------------------------------------------------------------------------------------------------------------------------------------------------------------------------------------------------------------------------------------------------------------------------------------------------------------------------------------------------------------------------------------------------------------------------------------------------------------------------------------------------------------------------------------------------------------------------------------------------------------------------------------------------------------------------------------------------------------------------------------------------------------------------------------------------------------------------------------------------------------------------------------------------------------------------------------------------------------------------------------------------------------------------------------------------------------------------------------------------------------------------------------------------------------------------------------------------------------------------------------|--------------------------------------------------------------------------------------------------------------------------------------------------------------------------------|-------------------------------------------------|------------------------------------|---------|------------------|
|           | BGS Groundwater Flooding Susceptibility Flooding Type: Potential for Groundwa                                                                                                                                                                                                                                                                                                                                                                                                                                                                                                                                                                                                                                                                                                                                                                                                                                                                                                                                                                                                                                                                                                                                                                                                                                                                                                                                                                                                                                                                                                                                                                                                                                                                                                                                                                                                                                                                                                                                                                                                                                                  | ter Flooding to Occur at Surface                                                                                                                                               | A14NW<br>(E)                                    | 434                                | 1       | 612600<br>248780 |
|           | BGS Groundwater Flooding Susceptibility Flooding Type: Limited Potential for Gr                                                                                                                                                                                                                                                                                                                                                                                                                                                                                                                                                                                                                                                                                                                                                                                                                                                                                                                                                                                                                                                                                                                                                                                                                                                                                                                                                                                                                                                                                                                                                                                                                                                                                                                                                                                                                                                                                                                                                                                                                                                | oundwater Flooding to Occur                                                                                                                                                    | A12NE<br>(NW)                                   | 435                                | 1       | 611800<br>249050 |
|           | BGS Groundwater Flooding Susceptibility Flooding Type: Potential for Groundwa                                                                                                                                                                                                                                                                                                                                                                                                                                                                                                                                                                                                                                                                                                                                                                                                                                                                                                                                                                                                                                                                                                                                                                                                                                                                                                                                                                                                                                                                                                                                                                                                                                                                                                                                                                                                                                                                                                                                                                                                                                                  | ter Flooding of Property Situated Below Ground Level                                                                                                                           | A18SE<br>(N)                                    | 459                                | 1       | 612158<br>249250 |
|           | BGS Groundwater Flooding Susceptibility Flooding Type: Potential for Groundwa                                                                                                                                                                                                                                                                                                                                                                                                                                                                                                                                                                                                                                                                                                                                                                                                                                                                                                                                                                                                                                                                                                                                                                                                                                                                                                                                                                                                                                                                                                                                                                                                                                                                                                                                                                                                                                                                                                                                                                                                                                                  | ter Flooding of Property Situated Below Ground Level                                                                                                                           | A18SW<br>(N)                                    | 460                                | 1       | 612150<br>249250 |
|           | BGS Groundwater Flooding Susceptibility Flooding Type: Limited Potential for Gr                                                                                                                                                                                                                                                                                                                                                                                                                                                                                                                                                                                                                                                                                                                                                                                                                                                                                                                                                                                                                                                                                                                                                                                                                                                                                                                                                                                                                                                                                                                                                                                                                                                                                                                                                                                                                                                                                                                                                                                                                                                | oundwater Flooding to Occur                                                                                                                                                    | A18SW<br>(N)                                    | 464                                | 1       | 612100<br>249250 |
|           | BGS Groundwater Flooding Susceptibility Flooding Type: Limited Potential for Gr                                                                                                                                                                                                                                                                                                                                                                                                                                                                                                                                                                                                                                                                                                                                                                                                                                                                                                                                                                                                                                                                                                                                                                                                                                                                                                                                                                                                                                                                                                                                                                                                                                                                                                                                                                                                                                                                                                                                                                                                                                                | oundwater Flooding to Occur                                                                                                                                                    | A12SE<br>(W)                                    | 467                                | 1       | 611700<br>248650 |
|           | BGS Groundwater Flooding Susceptibility Flooding Type: Potential for Groundwa                                                                                                                                                                                                                                                                                                                                                                                                                                                                                                                                                                                                                                                                                                                                                                                                                                                                                                                                                                                                                                                                                                                                                                                                                                                                                                                                                                                                                                                                                                                                                                                                                                                                                                                                                                                                                                                                                                                                                                                                                                                  | ter Flooding of Property Situated Below Ground Level                                                                                                                           | A12SE<br>(W)                                    | 483                                | 1       | 611700<br>248600 |
|           | BGS Groundwater Flooding Susceptibility Flooding Type: Potential for Groundwa                                                                                                                                                                                                                                                                                                                                                                                                                                                                                                                                                                                                                                                                                                                                                                                                                                                                                                                                                                                                                                                                                                                                                                                                                                                                                                                                                                                                                                                                                                                                                                                                                                                                                                                                                                                                                                                                                                                                                                                                                                                  | ter Flooding to Occur at Surface                                                                                                                                               | A14NW<br>(NE)                                   | 483                                | 1       | 612600<br>249000 |
|           | BGS Groundwater Flooding Susceptibility Flooding Type: Potential for Groundwa                                                                                                                                                                                                                                                                                                                                                                                                                                                                                                                                                                                                                                                                                                                                                                                                                                                                                                                                                                                                                                                                                                                                                                                                                                                                                                                                                                                                                                                                                                                                                                                                                                                                                                                                                                                                                                                                                                                                                                                                                                                  | ter Flooding to Occur at Surface                                                                                                                                               | A18SE<br>(NE)                                   | 499                                | 1       | 612450<br>249200 |
| 1         | Authority: Environment Agency, A River Gipping / River Jo Eprcp3725ge Permit Version: 1 12th August 2010 Issued Date: Not Supplied Revocation Date: Not Supplied                                                                                                                                                                                                                                                                                                                                                                                                                                                                                                                                                                                                                                                                                                                                                                                                                                                                                                                                                                                                                                                                                                                                                                                                                                                                                                                                                                                                                                                                                                                                                                                                                                                                                                                                                                                                                                                                                                                                                               | IPPORT entre, Ipswich, Suffolk, Ip8 4ju knglian Region ordan  Final/Treated Effluent - Not Water Company er  R 2010                                                            | A18SE<br>(N)                                    | 404                                | 2       | 612300<br>249171 |
|           | Discharge Consents                                                                                                                                                                                                                                                                                                                                                                                                                                                                                                                                                                                                                                                                                                                                                                                                                                                                                                                                                                                                                                                                                                                                                                                                                                                                                                                                                                                                                                                                                                                                                                                                                                                                                                                                                                                                                                                                                                                                                                                                                                                                                                             |                                                                                                                                                                                | 4.04.047                                        |                                    |         |                  |
| 2         | Authority: Environment Agency, | Papermill Lane, Bramford, Suffolk, Ip8 4bf unglian Region ordan  Final/Treated Effluent - Not Water Company er  Resources Act 1991, Section 88 & Schedule 10 as ment Act 1995) | A9NW<br>(SE)                                    | 716                                | 2       | 612600<br>248200 |

Order Number: 311608665\_1\_1 Date: 22-May-2023 rpr\_ec\_datasheet v53.0 A Landmark Information Group Service Page 2 of 69

| Map<br>ID |                                                                                                      | Details                                                                                                                                                                                                                                    | Quadrant<br>Reference<br>(Compass<br>Direction) | Estimated<br>Distance<br>From Site | Contact | NGR              |
|-----------|------------------------------------------------------------------------------------------------------|--------------------------------------------------------------------------------------------------------------------------------------------------------------------------------------------------------------------------------------------|-------------------------------------------------|------------------------------------|---------|------------------|
| 3         | Discharge Consents Operator: Property Type:                                                          | s<br>Mr William Rodney & Mrs Janet Bowman<br>Domestic Property (Single)                                                                                                                                                                    | A14NW<br>(NE)                                   | 724                                | 2       | 612820<br>249100 |
|           | Location:<br>Authority:<br>Catchment Area:<br>Reference:<br>Permit Version:                          | Paper Mill Lane Claydon, Claydon, Ipswich, Suffolk, Ip6 0ap<br>Environment Agency, Anglian Region<br>River Gipping / River Jordan<br>Prenf16314                                                                                            | (NE)                                            |                                    |         | 249100           |
|           | Effective Date:<br>Issued Date:<br>Revocation Date:<br>Discharge Type:<br>Discharge<br>Environment:  | 10th June 2004 10th June 2004 Not Supplied Sewage Discharges - Final/Treated Effluent - Not Water Company Freshwater Stream/River                                                                                                          |                                                 |                                    |         |                  |
|           | Receiving Water: Status: Positional Accuracy:                                                        | River Gipping New Consent (Water Resources Act 1991, Section 88 & Schedule 10 as amended by Environment Act 1995) Located by supplier to within 10m                                                                                        |                                                 |                                    |         |                  |
|           | Discharge Consents                                                                                   | • • • • • • • • • • • • • • • • • • • •                                                                                                                                                                                                    |                                                 |                                    |         |                  |
| 4         | Operator: Property Type: Location: Authority: Catchment Area: Reference:                             | Fisons Plc WWTW (NOT WATER CO) (NOT STP AT A PRIVATE PREMISES) Bramford Factory, Ipswich, Suffolk Environment Agency, Anglian Region Not Supplied Pr4nf87x                                                                                 | A8SE<br>(S)                                     | 997                                | 2       | 612400<br>247800 |
|           | Permit Version: Effective Date: Issued Date: Revocation Date: Discharge Type: Discharge Environment: | 1 18th January 1957 18th January 1957 19th March 1992 Sewage Discharges - Final/Treated Effluent - Not Water Company Freshwater Stream/River                                                                                               |                                                 |                                    |         |                  |
|           | Receiving Water: Status:                                                                             | River Gipping Pre National Rivers Authority Legislation where issue date < 01/09/1989 Located by supplier to within 100m                                                                                                                   |                                                 |                                    |         |                  |
| 5         | Integrated Pollution Name: Location:                                                                 | Controls Scotts Co (Uk) Ltd Bramford Works, Paper Mill Lane, Bramford, IPSWICH, IP8 4BZ                                                                                                                                                    | A9SW<br>(SE)                                    | 913                                | 2       | 612607<br>247970 |
|           | Authority: Permit Reference: Dated: Process Type: Description: Status:                               | Environment Agency, Anglian Region<br>BG2205<br>13th July 1999<br>IPC major (substantial) variation<br>4.6 A (B) Chemical Fertiliser production within the Chemical Industry<br>Authorisation revoked                                      | (OL)                                            |                                    |         | 247370           |
|           |                                                                                                      | Manually positioned to the road within the address or location                                                                                                                                                                             |                                                 |                                    |         |                  |
| 5         | Integrated Pollution Name: Location: Authority: Permit Reference: Dated: Process Type:               | The Scotts Company (UK)Itd<br>Bramford Works, Paper Mill Lane, Bramford, IPSWICH, IP8 4BZ<br>Environment Agency, Anglian Region<br>BF1386<br>1st December 1998<br>IPC minor (non-substantial) variation to previous variation              | A9SW<br>(SE)                                    | 915                                | 2       | 612612<br>247970 |
|           | Description: Status: Positional Accuracy:                                                            | 4.6 A (A) Chemical Fertiliser production within the Chemical Industry Application received by the EA but is not yet authorised Manually positioned to the road within the address or location                                              |                                                 |                                    |         |                  |
| 5         | Integrated Pollution<br>Name:<br>Location:<br>Authority:                                             | The Scotts Company (UK)Itd<br>Bramford Works, Paper Mill Lane, Bramford, IPSWICH, IP8 4BZ<br>Environment Agency, Anglian Region                                                                                                            | A9SW<br>(SE)                                    | 918                                | 2       | 612617<br>247970 |
|           | Permit Reference: Dated: Process Type: Description: Status:                                          | BF1360 1st December 1998 IPC minor (non-substantial) variation to previous variation 4.6 A (B) Chemical Fertiliser production within the Chemical Industry Application has met the requirements for authorisation (but not yet authorised) |                                                 |                                    |         |                  |
|           | Positional Accuracy:                                                                                 | Manually positioned to the road within the address or location                                                                                                                                                                             |                                                 |                                    |         |                  |
| 5         | Integrated Pollution Name:                                                                           | Scotts Co (Uk) Ltd                                                                                                                                                                                                                         | A9SW                                            | 920                                | 2       | 612612           |
|           | Location: Authority: Permit Reference: Dated: Process Type: Description:                             | Bramford Works, Paper Mill Lane, Bramford, IPSWICH, IP8 4BZ Environment Agency, Anglian Region AL8479 13th June 1994 IPC new application 4.6 A (A) Chemical Fertiliser production within the Chemical Industry                             | (SE)                                            |                                    |         | 247965           |
|           | Status:<br>Positional Accuracy:                                                                      | Authorisation superseded by a substantial or non substantial variation Manually positioned to the road within the address or location                                                                                                      |                                                 |                                    |         |                  |