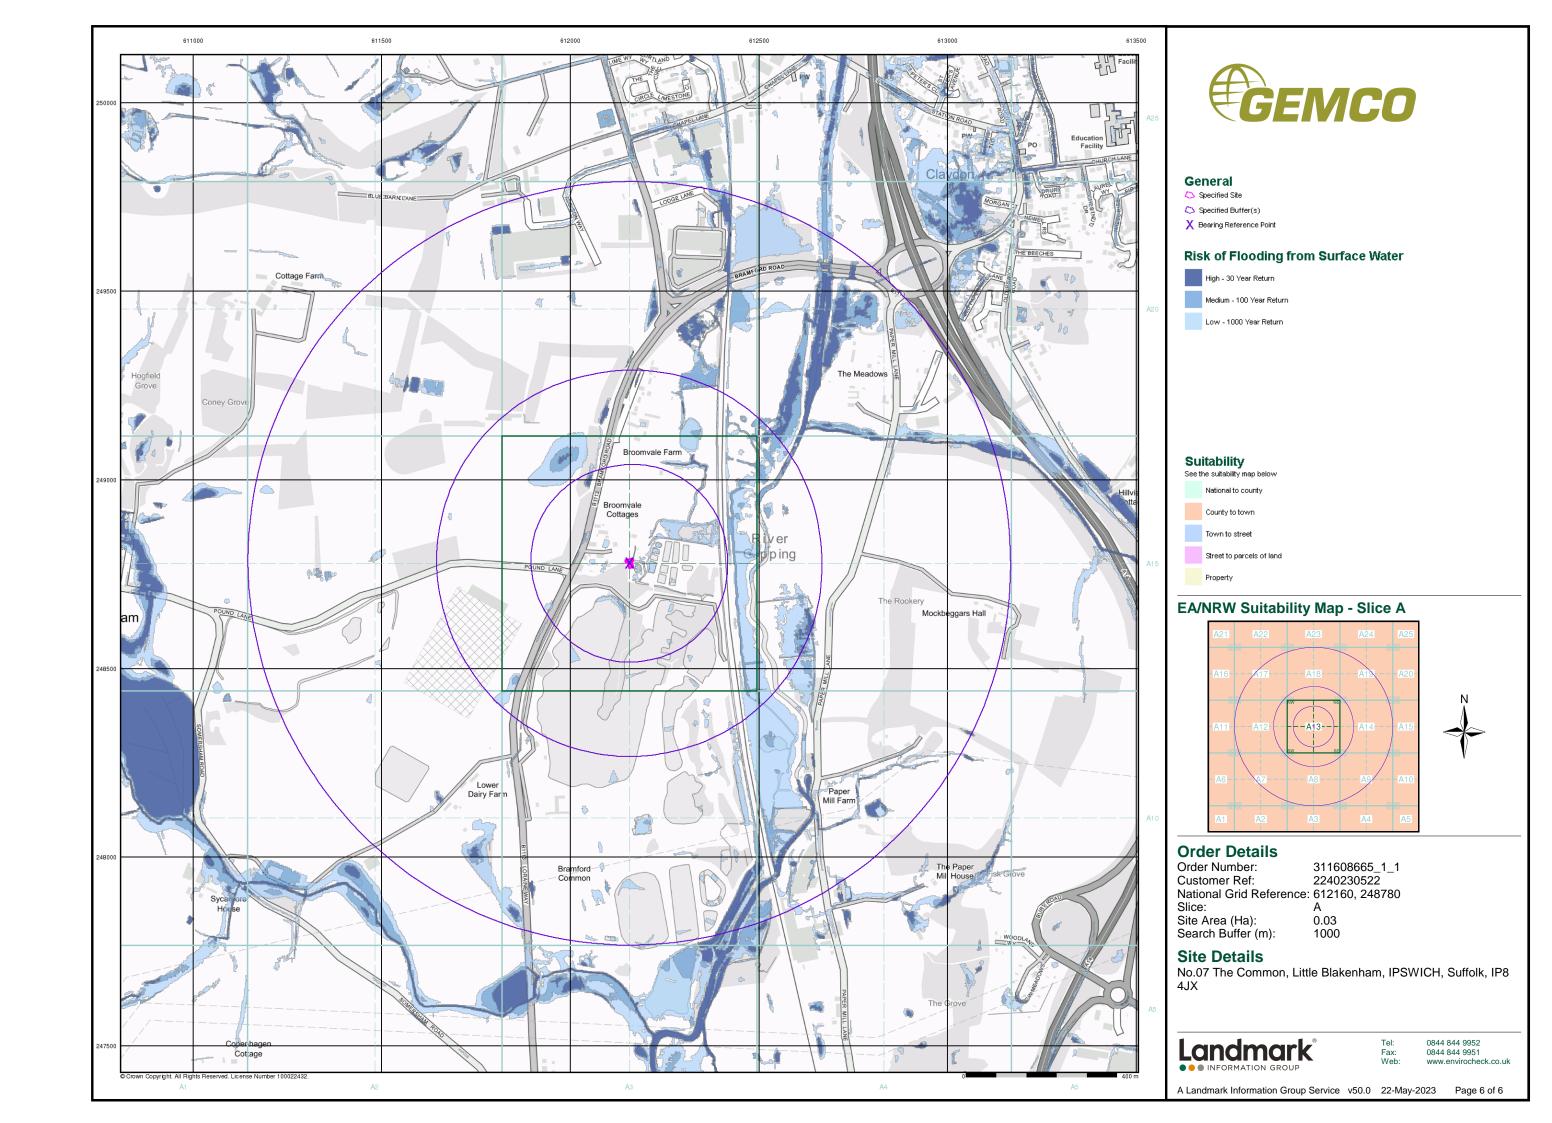

| Map<br>ID |                                                                                                                                                                                                                                                                                                                                                                                                                                                                                                                                                                                                                                                                                                                                                                                                                                                                                                                                                                                                                                                                                                                                                                                                                                                                                                                                                                                                                                                                                                                                                                                                                                                                                                                                                                                                                                                                                                                                                                                                                                                                                                                                | Details                                                                                                                                                                        | Quadrant<br>Reference<br>(Compass<br>Direction) | Estimated<br>Distance<br>From Site | Contact | NGR              |
|-----------|--------------------------------------------------------------------------------------------------------------------------------------------------------------------------------------------------------------------------------------------------------------------------------------------------------------------------------------------------------------------------------------------------------------------------------------------------------------------------------------------------------------------------------------------------------------------------------------------------------------------------------------------------------------------------------------------------------------------------------------------------------------------------------------------------------------------------------------------------------------------------------------------------------------------------------------------------------------------------------------------------------------------------------------------------------------------------------------------------------------------------------------------------------------------------------------------------------------------------------------------------------------------------------------------------------------------------------------------------------------------------------------------------------------------------------------------------------------------------------------------------------------------------------------------------------------------------------------------------------------------------------------------------------------------------------------------------------------------------------------------------------------------------------------------------------------------------------------------------------------------------------------------------------------------------------------------------------------------------------------------------------------------------------------------------------------------------------------------------------------------------------|--------------------------------------------------------------------------------------------------------------------------------------------------------------------------------|-------------------------------------------------|------------------------------------|---------|------------------|
|           | BGS Groundwater Flooding Susceptibility Flooding Type: Potential for Groundwa                                                                                                                                                                                                                                                                                                                                                                                                                                                                                                                                                                                                                                                                                                                                                                                                                                                                                                                                                                                                                                                                                                                                                                                                                                                                                                                                                                                                                                                                                                                                                                                                                                                                                                                                                                                                                                                                                                                                                                                                                                                  | ter Flooding to Occur at Surface                                                                                                                                               | A14NW<br>(E)                                    | 434                                | 1       | 612600<br>248780 |
|           | BGS Groundwater Flooding Susceptibility Flooding Type: Limited Potential for Gr                                                                                                                                                                                                                                                                                                                                                                                                                                                                                                                                                                                                                                                                                                                                                                                                                                                                                                                                                                                                                                                                                                                                                                                                                                                                                                                                                                                                                                                                                                                                                                                                                                                                                                                                                                                                                                                                                                                                                                                                                                                | oundwater Flooding to Occur                                                                                                                                                    | A12NE<br>(NW)                                   | 435                                | 1       | 611800<br>249050 |
|           | BGS Groundwater Flooding Susceptibility Flooding Type: Potential for Groundwa                                                                                                                                                                                                                                                                                                                                                                                                                                                                                                                                                                                                                                                                                                                                                                                                                                                                                                                                                                                                                                                                                                                                                                                                                                                                                                                                                                                                                                                                                                                                                                                                                                                                                                                                                                                                                                                                                                                                                                                                                                                  | ter Flooding of Property Situated Below Ground Level                                                                                                                           | A18SE<br>(N)                                    | 459                                | 1       | 612158<br>249250 |
|           | BGS Groundwater Flooding Susceptibility Flooding Type: Potential for Groundwa                                                                                                                                                                                                                                                                                                                                                                                                                                                                                                                                                                                                                                                                                                                                                                                                                                                                                                                                                                                                                                                                                                                                                                                                                                                                                                                                                                                                                                                                                                                                                                                                                                                                                                                                                                                                                                                                                                                                                                                                                                                  | ter Flooding of Property Situated Below Ground Level                                                                                                                           | A18SW<br>(N)                                    | 460                                | 1       | 612150<br>249250 |
|           | BGS Groundwater Flooding Susceptibility Flooding Type: Limited Potential for Gr                                                                                                                                                                                                                                                                                                                                                                                                                                                                                                                                                                                                                                                                                                                                                                                                                                                                                                                                                                                                                                                                                                                                                                                                                                                                                                                                                                                                                                                                                                                                                                                                                                                                                                                                                                                                                                                                                                                                                                                                                                                | oundwater Flooding to Occur                                                                                                                                                    | A18SW<br>(N)                                    | 464                                | 1       | 612100<br>249250 |
|           | BGS Groundwater Flooding Susceptibility Flooding Type: Limited Potential for Gr                                                                                                                                                                                                                                                                                                                                                                                                                                                                                                                                                                                                                                                                                                                                                                                                                                                                                                                                                                                                                                                                                                                                                                                                                                                                                                                                                                                                                                                                                                                                                                                                                                                                                                                                                                                                                                                                                                                                                                                                                                                | oundwater Flooding to Occur                                                                                                                                                    | A12SE<br>(W)                                    | 467                                | 1       | 611700<br>248650 |
|           | BGS Groundwater Flooding Susceptibility Flooding Type: Potential for Groundwa                                                                                                                                                                                                                                                                                                                                                                                                                                                                                                                                                                                                                                                                                                                                                                                                                                                                                                                                                                                                                                                                                                                                                                                                                                                                                                                                                                                                                                                                                                                                                                                                                                                                                                                                                                                                                                                                                                                                                                                                                                                  | ter Flooding of Property Situated Below Ground Level                                                                                                                           | A12SE<br>(W)                                    | 483                                | 1       | 611700<br>248600 |
|           | BGS Groundwater Flooding Susceptibility Flooding Type: Potential for Groundwa                                                                                                                                                                                                                                                                                                                                                                                                                                                                                                                                                                                                                                                                                                                                                                                                                                                                                                                                                                                                                                                                                                                                                                                                                                                                                                                                                                                                                                                                                                                                                                                                                                                                                                                                                                                                                                                                                                                                                                                                                                                  | ter Flooding to Occur at Surface                                                                                                                                               | A14NW<br>(NE)                                   | 483                                | 1       | 612600<br>249000 |
|           | BGS Groundwater Flooding Susceptibility Flooding Type: Potential for Groundwa                                                                                                                                                                                                                                                                                                                                                                                                                                                                                                                                                                                                                                                                                                                                                                                                                                                                                                                                                                                                                                                                                                                                                                                                                                                                                                                                                                                                                                                                                                                                                                                                                                                                                                                                                                                                                                                                                                                                                                                                                                                  | ter Flooding to Occur at Surface                                                                                                                                               | A18SE<br>(NE)                                   | 499                                | 1       | 612450<br>249200 |
| 1         | Authority: Environment Agency, A River Gipping / River Jo Eprcp3725ge Permit Version: 1 12th August 2010 Issued Date: Not Supplied Revocation Date: Not Supplied                                                                                                                                                                                                                                                                                                                                                                                                                                                                                                                                                                                                                                                                                                                                                                                                                                                                                                                                                                                                                                                                                                                                                                                                                                                                                                                                                                                                                                                                                                                                                                                                                                                                                                                                                                                                                                                                                                                                                               | IPPORT entre, Ipswich, Suffolk, Ip8 4ju knglian Region ordan  Final/Treated Effluent - Not Water Company er  R 2010                                                            | A18SE<br>(N)                                    | 404                                | 2       | 612300<br>249171 |
|           | Discharge Consents                                                                                                                                                                                                                                                                                                                                                                                                                                                                                                                                                                                                                                                                                                                                                                                                                                                                                                                                                                                                                                                                                                                                                                                                                                                                                                                                                                                                                                                                                                                                                                                                                                                                                                                                                                                                                                                                                                                                                                                                                                                                                                             |                                                                                                                                                                                | 4.04.047                                        |                                    |         |                  |
| 2         | Authority: Environment Agency, | Papermill Lane, Bramford, Suffolk, Ip8 4bf unglian Region ordan  Final/Treated Effluent - Not Water Company er  Resources Act 1991, Section 88 & Schedule 10 as ment Act 1995) | A9NW<br>(SE)                                    | 716                                | 2       | 612600<br>248200 |

Order Number: 311608665\_1\_1 Date: 22-May-2023 rpr\_ec\_datasheet v53.0 A Landmark Information Group Service Page 2 of 69

| Map<br>ID |                                                                                                      | Details                                                                                                                                                                                                                                    | Quadrant<br>Reference<br>(Compass<br>Direction) | Estimated<br>Distance<br>From Site | Contact | NGR              |
|-----------|------------------------------------------------------------------------------------------------------|--------------------------------------------------------------------------------------------------------------------------------------------------------------------------------------------------------------------------------------------|-------------------------------------------------|------------------------------------|---------|------------------|
| 3         | Discharge Consents Operator: Property Type:                                                          | s<br>Mr William Rodney & Mrs Janet Bowman<br>Domestic Property (Single)                                                                                                                                                                    | A14NW<br>(NE)                                   | 724                                | 2       | 612820<br>249100 |
|           | Location:<br>Authority:<br>Catchment Area:<br>Reference:<br>Permit Version:                          | Paper Mill Lane Claydon, Claydon, Ipswich, Suffolk, Ip6 0ap<br>Environment Agency, Anglian Region<br>River Gipping / River Jordan<br>Prenf16314                                                                                            | (NE)                                            |                                    |         | 249100           |
|           | Effective Date:<br>Issued Date:<br>Revocation Date:<br>Discharge Type:<br>Discharge<br>Environment:  | 10th June 2004 10th June 2004 Not Supplied Sewage Discharges - Final/Treated Effluent - Not Water Company Freshwater Stream/River                                                                                                          |                                                 |                                    |         |                  |
|           | Receiving Water: Status: Positional Accuracy:                                                        | River Gipping New Consent (Water Resources Act 1991, Section 88 & Schedule 10 as amended by Environment Act 1995) Located by supplier to within 10m                                                                                        |                                                 |                                    |         |                  |
|           | Discharge Consents                                                                                   | • • • • • • • • • • • • • • • • • • • •                                                                                                                                                                                                    |                                                 |                                    |         |                  |
| 4         | Operator: Property Type: Location: Authority: Catchment Area: Reference:                             | Fisons Plc WWTW (NOT WATER CO) (NOT STP AT A PRIVATE PREMISES) Bramford Factory, Ipswich, Suffolk Environment Agency, Anglian Region Not Supplied Pr4nf87x                                                                                 | A8SE<br>(S)                                     | 997                                | 2       | 612400<br>247800 |
|           | Permit Version: Effective Date: Issued Date: Revocation Date: Discharge Type: Discharge Environment: | 1 18th January 1957 18th January 1957 19th March 1992 Sewage Discharges - Final/Treated Effluent - Not Water Company Freshwater Stream/River                                                                                               |                                                 |                                    |         |                  |
|           | Receiving Water: Status:                                                                             | River Gipping Pre National Rivers Authority Legislation where issue date < 01/09/1989 Located by supplier to within 100m                                                                                                                   |                                                 |                                    |         |                  |
| 5         | Integrated Pollution Name: Location:                                                                 | Controls Scotts Co (Uk) Ltd Bramford Works, Paper Mill Lane, Bramford, IPSWICH, IP8 4BZ                                                                                                                                                    | A9SW<br>(SE)                                    | 913                                | 2       | 612607<br>247970 |
|           | Authority: Permit Reference: Dated: Process Type: Description: Status:                               | Environment Agency, Anglian Region<br>BG2205<br>13th July 1999<br>IPC major (substantial) variation<br>4.6 A (B) Chemical Fertiliser production within the Chemical Industry<br>Authorisation revoked                                      | (OL)                                            |                                    |         | 247370           |
|           |                                                                                                      | Manually positioned to the road within the address or location                                                                                                                                                                             |                                                 |                                    |         |                  |
| 5         | Integrated Pollution Name: Location: Authority: Permit Reference: Dated: Process Type:               | The Scotts Company (UK)Itd<br>Bramford Works, Paper Mill Lane, Bramford, IPSWICH, IP8 4BZ<br>Environment Agency, Anglian Region<br>BF1386<br>1st December 1998<br>IPC minor (non-substantial) variation to previous variation              | A9SW<br>(SE)                                    | 915                                | 2       | 612612<br>247970 |
|           | Description: Status: Positional Accuracy:                                                            | 4.6 A (A) Chemical Fertiliser production within the Chemical Industry Application received by the EA but is not yet authorised Manually positioned to the road within the address or location                                              |                                                 |                                    |         |                  |
| 5         | Integrated Pollution<br>Name:<br>Location:<br>Authority:                                             | The Scotts Company (UK)Itd<br>Bramford Works, Paper Mill Lane, Bramford, IPSWICH, IP8 4BZ<br>Environment Agency, Anglian Region                                                                                                            | A9SW<br>(SE)                                    | 918                                | 2       | 612617<br>247970 |
|           | Permit Reference: Dated: Process Type: Description: Status:                                          | BF1360 1st December 1998 IPC minor (non-substantial) variation to previous variation 4.6 A (B) Chemical Fertiliser production within the Chemical Industry Application has met the requirements for authorisation (but not yet authorised) |                                                 |                                    |         |                  |
|           | Positional Accuracy:                                                                                 | Manually positioned to the road within the address or location                                                                                                                                                                             |                                                 |                                    |         |                  |
| 5         | Integrated Pollution Name:                                                                           | Scotts Co (Uk) Ltd                                                                                                                                                                                                                         | A9SW                                            | 920                                | 2       | 612612           |
|           | Location: Authority: Permit Reference: Dated: Process Type: Description:                             | Bramford Works, Paper Mill Lane, Bramford, IPSWICH, IP8 4BZ Environment Agency, Anglian Region AL8479 13th June 1994 IPC new application 4.6 A (A) Chemical Fertiliser production within the Chemical Industry                             | (SE)                                            |                                    |         | 247965           |
|           | Status:<br>Positional Accuracy:                                                                      | Authorisation superseded by a substantial or non substantial variation Manually positioned to the road within the address or location                                                                                                      |                                                 |                                    |         |                  |