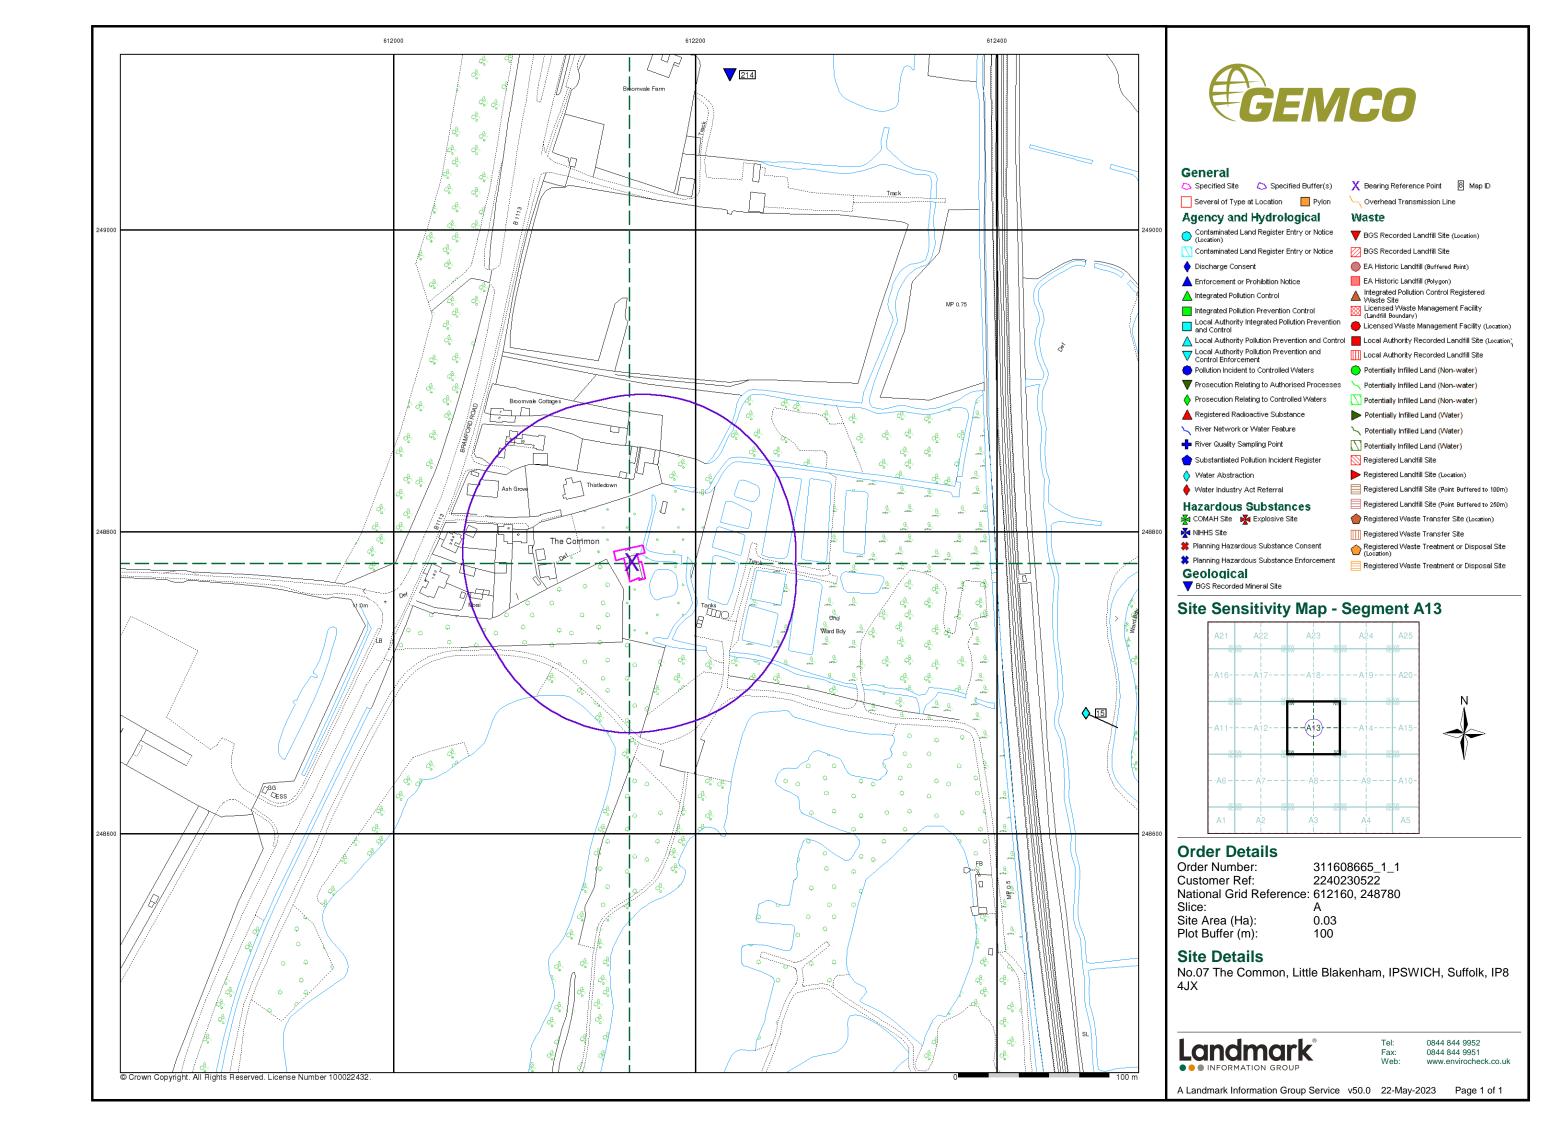

| Map<br>ID |                                                          | Details                                                                                              | Quadrant<br>Reference<br>(Compass<br>Direction) | Estimated<br>Distance<br>From Site | Contact | NGR              |
|-----------|----------------------------------------------------------|------------------------------------------------------------------------------------------------------|-------------------------------------------------|------------------------------------|---------|------------------|
|           | Water Abstractions Operator:                             | Blakenham Farms                                                                                      | A11SW                                           | 1398                               | 2       | 610750           |
|           | Licence Number:<br>Permit Version:                       | 7/35/08/*G/0135<br>100                                                                               | (W)                                             |                                    |         | 248715           |
|           | Location: Authority: Abstraction:                        | Bore At Red House Fm,L Blake'M<br>Environment Agency, Anglian Region<br>General Farming And Domestic |                                                 |                                    |         |                  |
|           | Abstraction Type: Source:                                | Water may be abstracted from a single point<br>Groundwater                                           |                                                 |                                    |         |                  |
|           | Daily Rate (m3):<br>Yearly Rate (m3):                    | Not Supplied<br>Not Supplied                                                                         |                                                 |                                    |         |                  |
|           | Details: Authorised Start: Authorised End:               | E chalk; Status: Perpetuity 01 January 31 December                                                   |                                                 |                                    |         |                  |
|           | Permit Start Date: Permit End Date:                      | 1st January 1967<br>Not Supplied                                                                     |                                                 |                                    |         |                  |
|           | Positional Accuracy:                                     | Located by supplier to within 10m                                                                    |                                                 |                                    |         |                  |
|           | Water Abstractions Operator:                             | Ben Cooper Farm Enterprises                                                                          | A24SW                                           | 1418                               | 2       | 612710           |
|           | Licence Number:<br>Permit Version:                       | 7/35/08/*s/147<br>Not Supplied                                                                       | (NE)                                            |                                    |         | 250100           |
|           | Location:<br>Authority:                                  | River Gipping At Bridge Farm, CLAYDON<br>Environment Agency, Anglian Region                          |                                                 |                                    |         |                  |
|           | Abstraction: Abstraction Type:                           | Spray Irrigation Not Supplied                                                                        |                                                 |                                    |         |                  |
|           | Source:                                                  | Stream                                                                                               |                                                 |                                    |         |                  |
|           | Daily Rate (m3):<br>Yearly Rate (m3):                    | 2<br>227000                                                                                          |                                                 |                                    |         |                  |
|           | Details:<br>Authorised Start:                            | Status: Revoked<br>Not Supplied                                                                      |                                                 |                                    |         |                  |
|           | Authorised End:                                          | Not Supplied                                                                                         |                                                 |                                    |         |                  |
|           | Permit Start Date: Permit End Date: Positional Accuracy: | Not Supplied Not Supplied Located by supplier to within 10m                                          |                                                 |                                    |         |                  |
|           | Water Abstractions                                       | ,                                                                                                    |                                                 |                                    |         |                  |
|           | Operator:<br>Licence Number:                             | East Suffolk C C<br>7/35/08/*g/092                                                                   | A24SE<br>(NE)                                   | 1476                               | 2       | 613040<br>249980 |
|           | Permit Version:                                          | Not Supplied                                                                                         | (IVL)                                           |                                    |         | 249900           |
|           | Location:<br>Authority:                                  | Bore, County School, CLAYDON<br>Environment Agency, Anglian Region                                   |                                                 |                                    |         |                  |
|           | Abstraction:                                             | Private Water Undertaking Not Supplied                                                               |                                                 |                                    |         |                  |
|           | Abstraction Type:<br>Source:                             | Well And Borehole                                                                                    |                                                 |                                    |         |                  |
|           | Daily Rate (m3):<br>Yearly Rate (m3):                    | 1<br>5000                                                                                            |                                                 |                                    |         |                  |
|           | Details:                                                 | E chalk; Status: Revoked                                                                             |                                                 |                                    |         |                  |
|           | Authorised Start:<br>Authorised End:                     | Not Supplied<br>Not Supplied                                                                         |                                                 |                                    |         |                  |
|           | Permit Start Date:<br>Permit End Date:                   | Not Supplied Not Supplied                                                                            |                                                 |                                    |         |                  |
|           | Positional Accuracy:                                     | Located by supplier to within 10m                                                                    |                                                 |                                    |         |                  |
|           | Water Abstractions Operator:                             | The British Steel Piling                                                                             | A23NE                                           | 1620                               | 2       | 612420           |
|           | Licence Number:                                          | 7/35/08/*g/160                                                                                       | (N)                                             | 1020                               | _       | 250390           |
|           | Permit Version:<br>Location:                             | Not Supplied<br>Bore At, GREAT BLAKENHAM                                                             |                                                 |                                    |         |                  |
|           | Authority:<br>Abstraction:                               | Environment Agency, Anglian Region<br>Industrial Processing ( Miscellaneous)                         |                                                 |                                    |         |                  |
|           | Abstraction Type:                                        | Not Supplied                                                                                         |                                                 |                                    |         |                  |
|           | Source:<br>Daily Rate (m3):                              | Well And Borehole<br>23                                                                              |                                                 |                                    |         |                  |
|           | Yearly Rate (m3):                                        | 70000                                                                                                |                                                 |                                    |         |                  |
|           | Details:<br>Authorised Start:                            | E chalk; Status: Revoked<br>Not Supplied                                                             |                                                 |                                    |         |                  |
|           | Authorised End:<br>Permit Start Date:                    | Not Supplied<br>Not Supplied                                                                         |                                                 |                                    |         |                  |
|           | Permit End Date:                                         | Not Supplied                                                                                         |                                                 |                                    |         |                  |
|           | Positional Accuracy:                                     | Located by supplier to within 10m                                                                    |                                                 |                                    |         |                  |

| Map<br>ID |                                                                                                                                                                                                                                                                      | Details                                                                                                                                                                                                                                                                                                                                                         | Quadrant<br>Reference<br>(Compass<br>Direction) | Estimated<br>Distance<br>From Site | Contact | NGR              |
|-----------|----------------------------------------------------------------------------------------------------------------------------------------------------------------------------------------------------------------------------------------------------------------------|-----------------------------------------------------------------------------------------------------------------------------------------------------------------------------------------------------------------------------------------------------------------------------------------------------------------------------------------------------------------|-------------------------------------------------|------------------------------------|---------|------------------|
|           | Water Abstractions Operator: Licence Number: Permit Version: Location: Authority: Abstraction Type: Source: Daily Rate (m3): Yearly Rate (m3): Details: Authorised Start: Authorised End: Permit Start Date: Permit End Date: Positional Accuracy:                   | Anglian Water Services Ltd 7/35/08/*G/0152 110 Borehole 1 At Claydon Suffolk Environment Agency, Anglian Region Public Water Supply: Potable Water Supply - Direct Water may be abstracted from a single point Groundwater Not Supplied Not Supplied Source 6 - Claydon 01 April 31 March 21st October 2016 Not Supplied Located by supplier to within 100m     | A24NE<br>(NE)                                   | 1775                               | 2       | 613100<br>250300 |
|           | -                                                                                                                                                                                                                                                                    | Anglian Water Services Limited 7/35/08/*G/0152 109 Borehole 1 At Claydon Suffolk Environment Agency, Anglian Region Public Water Supply: Potable Water Supply - Direct Water may be abstracted from a single point Groundwater Not Supplied Not Supplied Source 6 - Claydon 01 April 31 March 6th November 2014 Not Supplied Located by supplier to within 100m | A24NE<br>(NE)                                   | 1775                               | 2       | 613100<br>250300 |
|           | Water Abstractions Operator: Licence Number: Permit Version: Location: Authority: Abstraction Type: Source: Daily Rate (m3): Yearly Rate (m3): Details: Authorised Start: Authorised Start: Authorised End: Permit Start Date: Permit End Date: Positional Accuracy: | Anglian Water Services Limited 7/35/08/*G/0152 108 Borehole 1 At Claydon Suffolk Environment Agency, Anglian Region Public Water Supply: Potable Water Supply - Direct Water may be abstracted from a single point Groundwater Not Supplied Not Supplied Source 6 - Claydon 01 April 31 March 16th January 2014 Not Supplied Located by supplier to within 100m | A24NE<br>(NE)                                   | 1775                               | 2       | 613100<br>250300 |
|           | Water Abstractions Operator: Licence Number: Permit Version: Location: Authority: Abstraction Type: Source: Daily Rate (m3): Yearly Rate (m3): Details: Authorised Start: Authorised Start: Authorised End: Permit Start Date: Permit End Date: Positional Accuracy: | Anglian Water Services Limited 7/35/08/*G/0152 107 Borehole 1 At Claydon Suffolk Environment Agency, Anglian Region Public Water Supply: Potable Water Supply - Direct Water may be abstracted from a single point Groundwater Not Supplied Not Supplied Source 6 - Claydon 01 April 31 March 29th April 2013 Not Supplied Located by supplier to within 100m   | A24NE<br>(NE)                                   | 1775                               | 2       | 613100<br>250300 |