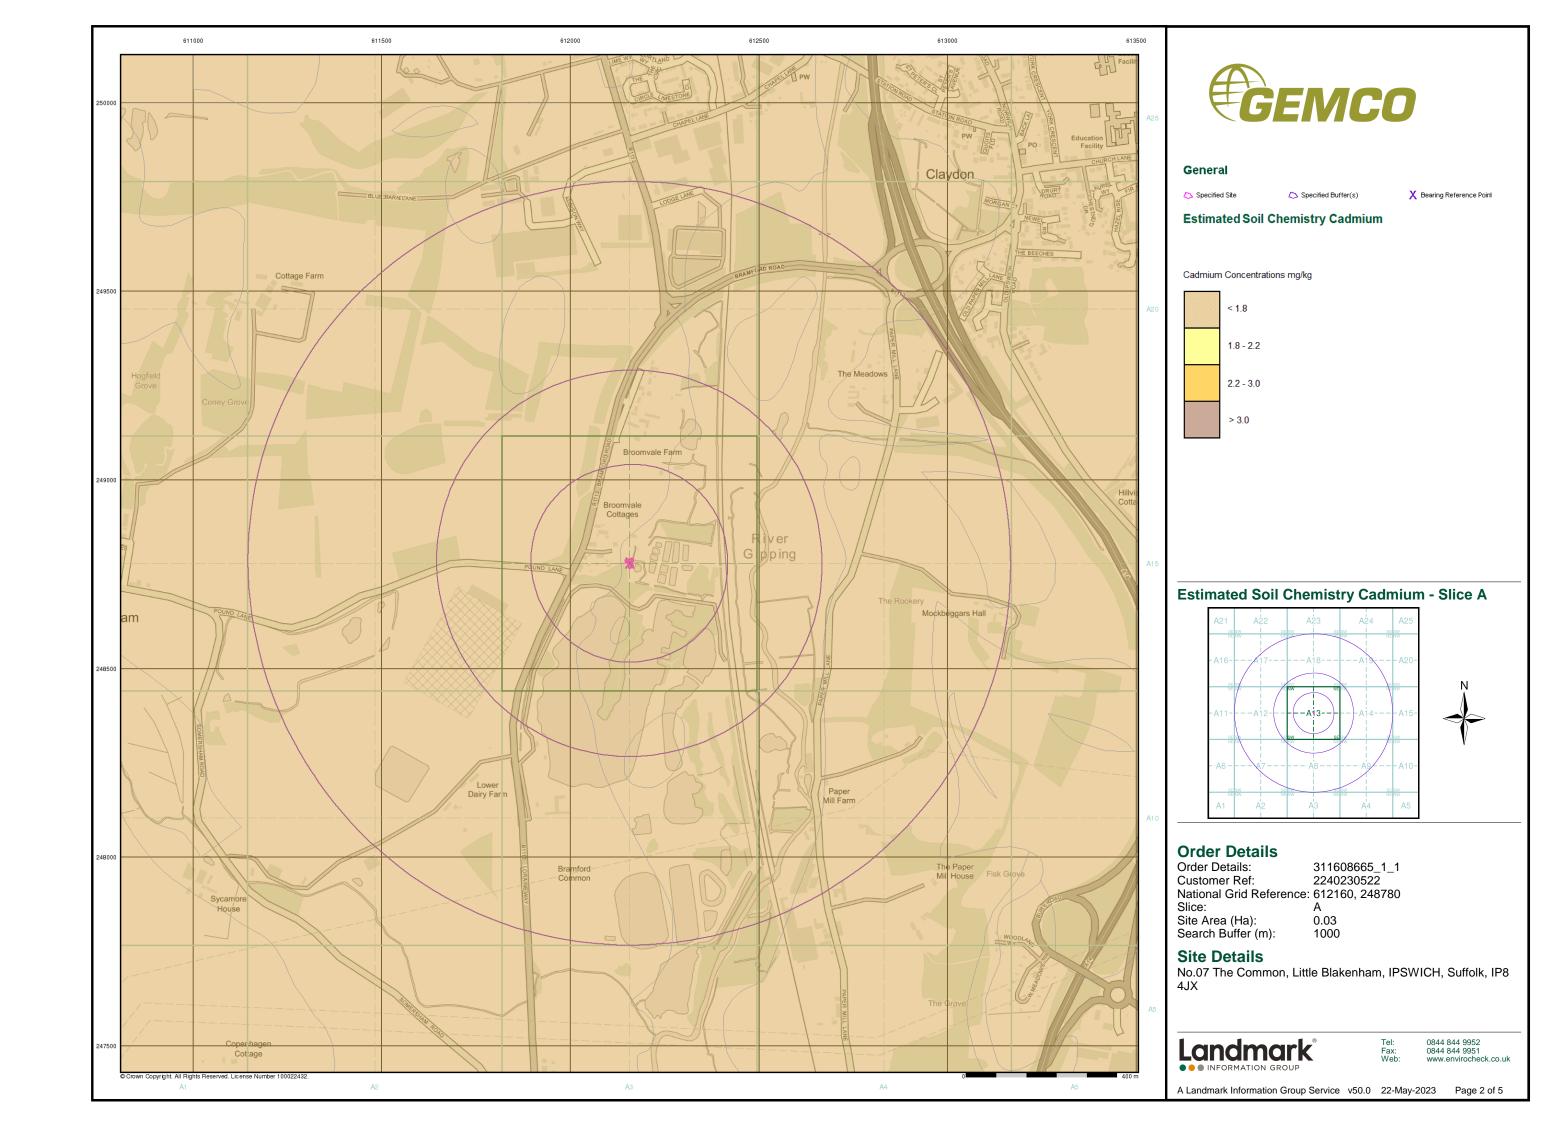

| Map<br>ID |                                                                                                                                                                                                                                                                                                                                                                                                                                                                                                                                                                                                                                                                                                                                                                                                                                                                                                                                                                                                                                                                                                                                                                                                                                                                                                                                                                                                                                                                                                                                                                                                                                                                                                                                                                                                                                                                                                                                                                                                                                                                                                                                | Details                                                                                                                                                                        | Quadrant<br>Reference<br>(Compass<br>Direction) | Estimated<br>Distance<br>From Site | Contact | NGR              |
|-----------|--------------------------------------------------------------------------------------------------------------------------------------------------------------------------------------------------------------------------------------------------------------------------------------------------------------------------------------------------------------------------------------------------------------------------------------------------------------------------------------------------------------------------------------------------------------------------------------------------------------------------------------------------------------------------------------------------------------------------------------------------------------------------------------------------------------------------------------------------------------------------------------------------------------------------------------------------------------------------------------------------------------------------------------------------------------------------------------------------------------------------------------------------------------------------------------------------------------------------------------------------------------------------------------------------------------------------------------------------------------------------------------------------------------------------------------------------------------------------------------------------------------------------------------------------------------------------------------------------------------------------------------------------------------------------------------------------------------------------------------------------------------------------------------------------------------------------------------------------------------------------------------------------------------------------------------------------------------------------------------------------------------------------------------------------------------------------------------------------------------------------------|--------------------------------------------------------------------------------------------------------------------------------------------------------------------------------|-------------------------------------------------|------------------------------------|---------|------------------|
|           | BGS Groundwater Flooding Susceptibility Flooding Type: Potential for Groundwa                                                                                                                                                                                                                                                                                                                                                                                                                                                                                                                                                                                                                                                                                                                                                                                                                                                                                                                                                                                                                                                                                                                                                                                                                                                                                                                                                                                                                                                                                                                                                                                                                                                                                                                                                                                                                                                                                                                                                                                                                                                  | ter Flooding to Occur at Surface                                                                                                                                               | A14NW<br>(E)                                    | 434                                | 1       | 612600<br>248780 |
|           | BGS Groundwater Flooding Susceptibility Flooding Type: Limited Potential for Gr                                                                                                                                                                                                                                                                                                                                                                                                                                                                                                                                                                                                                                                                                                                                                                                                                                                                                                                                                                                                                                                                                                                                                                                                                                                                                                                                                                                                                                                                                                                                                                                                                                                                                                                                                                                                                                                                                                                                                                                                                                                | oundwater Flooding to Occur                                                                                                                                                    | A12NE<br>(NW)                                   | 435                                | 1       | 611800<br>249050 |
|           | BGS Groundwater Flooding Susceptibility Flooding Type: Potential for Groundwa                                                                                                                                                                                                                                                                                                                                                                                                                                                                                                                                                                                                                                                                                                                                                                                                                                                                                                                                                                                                                                                                                                                                                                                                                                                                                                                                                                                                                                                                                                                                                                                                                                                                                                                                                                                                                                                                                                                                                                                                                                                  | ter Flooding of Property Situated Below Ground Level                                                                                                                           | A18SE<br>(N)                                    | 459                                | 1       | 612158<br>249250 |
|           | BGS Groundwater Flooding Susceptibility Flooding Type: Potential for Groundwa                                                                                                                                                                                                                                                                                                                                                                                                                                                                                                                                                                                                                                                                                                                                                                                                                                                                                                                                                                                                                                                                                                                                                                                                                                                                                                                                                                                                                                                                                                                                                                                                                                                                                                                                                                                                                                                                                                                                                                                                                                                  | ter Flooding of Property Situated Below Ground Level                                                                                                                           | A18SW<br>(N)                                    | 460                                | 1       | 612150<br>249250 |
|           | BGS Groundwater Flooding Susceptibility Flooding Type: Limited Potential for Gr                                                                                                                                                                                                                                                                                                                                                                                                                                                                                                                                                                                                                                                                                                                                                                                                                                                                                                                                                                                                                                                                                                                                                                                                                                                                                                                                                                                                                                                                                                                                                                                                                                                                                                                                                                                                                                                                                                                                                                                                                                                | oundwater Flooding to Occur                                                                                                                                                    | A18SW<br>(N)                                    | 464                                | 1       | 612100<br>249250 |
|           | BGS Groundwater Flooding Susceptibility Flooding Type: Limited Potential for Gr                                                                                                                                                                                                                                                                                                                                                                                                                                                                                                                                                                                                                                                                                                                                                                                                                                                                                                                                                                                                                                                                                                                                                                                                                                                                                                                                                                                                                                                                                                                                                                                                                                                                                                                                                                                                                                                                                                                                                                                                                                                | oundwater Flooding to Occur                                                                                                                                                    | A12SE<br>(W)                                    | 467                                | 1       | 611700<br>248650 |
|           | BGS Groundwater Flooding Susceptibility Flooding Type: Potential for Groundwa                                                                                                                                                                                                                                                                                                                                                                                                                                                                                                                                                                                                                                                                                                                                                                                                                                                                                                                                                                                                                                                                                                                                                                                                                                                                                                                                                                                                                                                                                                                                                                                                                                                                                                                                                                                                                                                                                                                                                                                                                                                  | ter Flooding of Property Situated Below Ground Level                                                                                                                           | A12SE<br>(W)                                    | 483                                | 1       | 611700<br>248600 |
|           | BGS Groundwater Flooding Susceptibility Flooding Type: Potential for Groundwa                                                                                                                                                                                                                                                                                                                                                                                                                                                                                                                                                                                                                                                                                                                                                                                                                                                                                                                                                                                                                                                                                                                                                                                                                                                                                                                                                                                                                                                                                                                                                                                                                                                                                                                                                                                                                                                                                                                                                                                                                                                  | ter Flooding to Occur at Surface                                                                                                                                               | A14NW<br>(NE)                                   | 483                                | 1       | 612600<br>249000 |
|           | BGS Groundwater Flooding Susceptibility Flooding Type: Potential for Groundwa                                                                                                                                                                                                                                                                                                                                                                                                                                                                                                                                                                                                                                                                                                                                                                                                                                                                                                                                                                                                                                                                                                                                                                                                                                                                                                                                                                                                                                                                                                                                                                                                                                                                                                                                                                                                                                                                                                                                                                                                                                                  | ter Flooding to Occur at Surface                                                                                                                                               | A18SE<br>(NE)                                   | 499                                | 1       | 612450<br>249200 |
| 1         | Authority: Environment Agency, A River Gipping / River Jo Eprcp3725ge Permit Version: 1 12th August 2010 Issued Date: Not Supplied Revocation Date: Not Supplied                                                                                                                                                                                                                                                                                                                                                                                                                                                                                                                                                                                                                                                                                                                                                                                                                                                                                                                                                                                                                                                                                                                                                                                                                                                                                                                                                                                                                                                                                                                                                                                                                                                                                                                                                                                                                                                                                                                                                               | IPPORT entre, Ipswich, Suffolk, Ip8 4ju knglian Region ordan  Final/Treated Effluent - Not Water Company er  R 2010                                                            | A18SE<br>(N)                                    | 404                                | 2       | 612300<br>249171 |
|           | Discharge Consents                                                                                                                                                                                                                                                                                                                                                                                                                                                                                                                                                                                                                                                                                                                                                                                                                                                                                                                                                                                                                                                                                                                                                                                                                                                                                                                                                                                                                                                                                                                                                                                                                                                                                                                                                                                                                                                                                                                                                                                                                                                                                                             |                                                                                                                                                                                | 4.04.047                                        |                                    |         |                  |
| 2         | Authority: Environment Agency, | Papermill Lane, Bramford, Suffolk, Ip8 4bf unglian Region ordan  Final/Treated Effluent - Not Water Company er  Resources Act 1991, Section 88 & Schedule 10 as ment Act 1995) | A9NW<br>(SE)                                    | 716                                | 2       | 612600<br>248200 |

Order Number: 311608665\_1\_1 Date: 22-May-2023 rpr\_ec\_datasheet v53.0 A Landmark Information Group Service Page 2 of 69

| Map<br>ID |                                                                                                      | Details                                                                                                                                                                                                                                    | Quadrant<br>Reference<br>(Compass<br>Direction) | Estimated<br>Distance<br>From Site | Contact | NGR              |
|-----------|------------------------------------------------------------------------------------------------------|--------------------------------------------------------------------------------------------------------------------------------------------------------------------------------------------------------------------------------------------|-------------------------------------------------|------------------------------------|---------|------------------|
| 3         | Discharge Consents Operator: Property Type:                                                          | s<br>Mr William Rodney & Mrs Janet Bowman<br>Domestic Property (Single)                                                                                                                                                                    | A14NW<br>(NE)                                   | 724                                | 2       | 612820<br>249100 |
|           | Location:<br>Authority:<br>Catchment Area:<br>Reference:<br>Permit Version:                          | Paper Mill Lane Claydon, Claydon, Ipswich, Suffolk, Ip6 0ap<br>Environment Agency, Anglian Region<br>River Gipping / River Jordan<br>Prenf16314                                                                                            | (NE)                                            |                                    |         | 249100           |
|           | Effective Date:<br>Issued Date:<br>Revocation Date:<br>Discharge Type:<br>Discharge<br>Environment:  | 10th June 2004 10th June 2004 Not Supplied Sewage Discharges - Final/Treated Effluent - Not Water Company Freshwater Stream/River                                                                                                          |                                                 |                                    |         |                  |
|           | Receiving Water: Status: Positional Accuracy:                                                        | River Gipping New Consent (Water Resources Act 1991, Section 88 & Schedule 10 as amended by Environment Act 1995) Located by supplier to within 10m                                                                                        |                                                 |                                    |         |                  |
|           | Discharge Consents                                                                                   | • • • • • • • • • • • • • • • • • • • •                                                                                                                                                                                                    |                                                 |                                    |         |                  |
| 4         | Operator: Property Type: Location: Authority: Catchment Area: Reference:                             | Fisons Plc WWTW (NOT WATER CO) (NOT STP AT A PRIVATE PREMISES) Bramford Factory, Ipswich, Suffolk Environment Agency, Anglian Region Not Supplied Pr4nf87x                                                                                 | A8SE<br>(S)                                     | 997                                | 2       | 612400<br>247800 |
|           | Permit Version: Effective Date: Issued Date: Revocation Date: Discharge Type: Discharge Environment: | 1 18th January 1957 18th January 1957 19th March 1992 Sewage Discharges - Final/Treated Effluent - Not Water Company Freshwater Stream/River                                                                                               |                                                 |                                    |         |                  |
|           | Receiving Water: Status:                                                                             | River Gipping Pre National Rivers Authority Legislation where issue date < 01/09/1989 Located by supplier to within 100m                                                                                                                   |                                                 |                                    |         |                  |
| 5         | Integrated Pollution Name: Location:                                                                 | Controls Scotts Co (Uk) Ltd Bramford Works, Paper Mill Lane, Bramford, IPSWICH, IP8 4BZ                                                                                                                                                    | A9SW<br>(SE)                                    | 913                                | 2       | 612607<br>247970 |
|           | Authority: Permit Reference: Dated: Process Type: Description: Status:                               | Environment Agency, Anglian Region<br>BG2205<br>13th July 1999<br>IPC major (substantial) variation<br>4.6 A (B) Chemical Fertiliser production within the Chemical Industry<br>Authorisation revoked                                      | (OL)                                            |                                    |         | 247370           |
|           |                                                                                                      | Manually positioned to the road within the address or location                                                                                                                                                                             |                                                 |                                    |         |                  |
| 5         | Integrated Pollution Name: Location: Authority: Permit Reference: Dated: Process Type:               | The Scotts Company (UK)Itd<br>Bramford Works, Paper Mill Lane, Bramford, IPSWICH, IP8 4BZ<br>Environment Agency, Anglian Region<br>BF1386<br>1st December 1998<br>IPC minor (non-substantial) variation to previous variation              | A9SW<br>(SE)                                    | 915                                | 2       | 612612<br>247970 |
|           | Description: Status: Positional Accuracy:                                                            | 4.6 A (A) Chemical Fertiliser production within the Chemical Industry Application received by the EA but is not yet authorised Manually positioned to the road within the address or location                                              |                                                 |                                    |         |                  |
| 5         | Integrated Pollution<br>Name:<br>Location:<br>Authority:                                             | The Scotts Company (UK)Itd<br>Bramford Works, Paper Mill Lane, Bramford, IPSWICH, IP8 4BZ<br>Environment Agency, Anglian Region                                                                                                            | A9SW<br>(SE)                                    | 918                                | 2       | 612617<br>247970 |
|           | Permit Reference: Dated: Process Type: Description: Status:                                          | BF1360 1st December 1998 IPC minor (non-substantial) variation to previous variation 4.6 A (B) Chemical Fertiliser production within the Chemical Industry Application has met the requirements for authorisation (but not yet authorised) |                                                 |                                    |         |                  |
|           | Positional Accuracy:                                                                                 | Manually positioned to the road within the address or location                                                                                                                                                                             |                                                 |                                    |         |                  |
| 5         | Integrated Pollution Name:                                                                           | Scotts Co (Uk) Ltd                                                                                                                                                                                                                         | A9SW                                            | 920                                | 2       | 612612           |
|           | Location: Authority: Permit Reference: Dated: Process Type: Description:                             | Bramford Works, Paper Mill Lane, Bramford, IPSWICH, IP8 4BZ Environment Agency, Anglian Region AL8479 13th June 1994 IPC new application 4.6 A (A) Chemical Fertiliser production within the Chemical Industry                             | (SE)                                            |                                    |         | 247965           |
|           | Status:<br>Positional Accuracy:                                                                      | Authorisation superseded by a substantial or non substantial variation Manually positioned to the road within the address or location                                                                                                      |                                                 |                                    |         |                  |