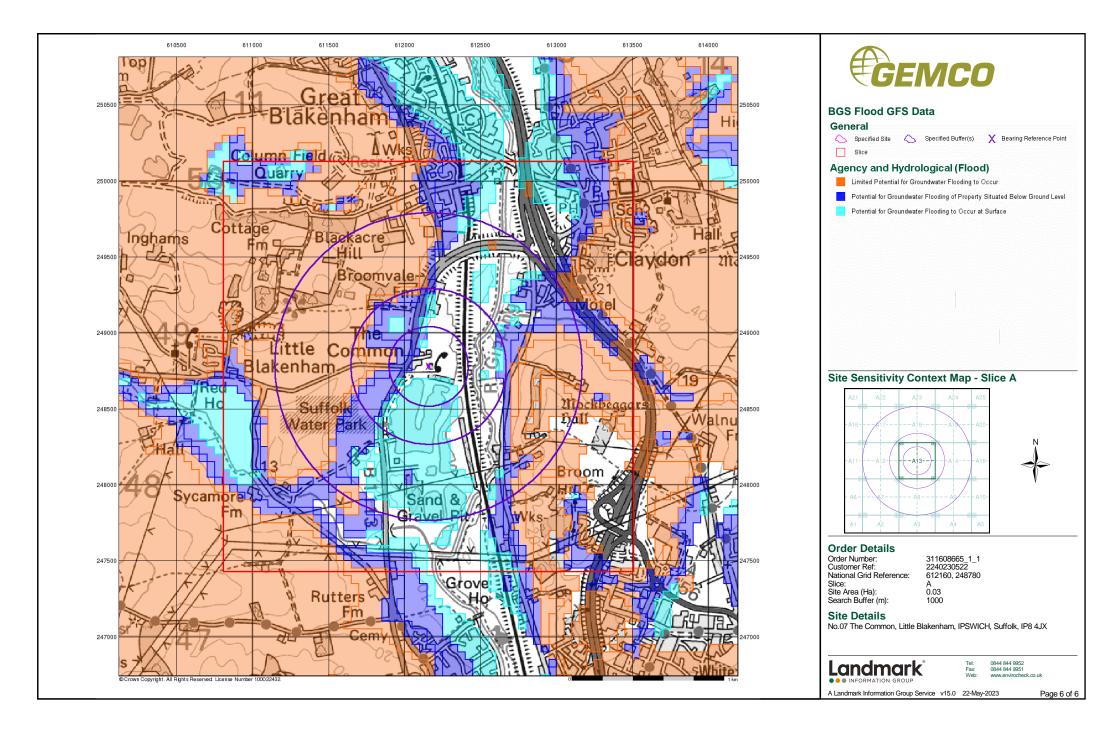

| Map<br>ID |                                                                                                                                                                                                                                                                                                                                                                                                                                                                                                                                                                                                                                                                                                                                                                                                                                                                                                                                                                                                                                                                                                                                                                                                                                                                                                                                                                                                                                                                                                                                                                                                                                                                                                                                                                                                                                                                                                                                                                                                                                                                                                                                | Details                                                                                                                                                                        | Quadrant<br>Reference<br>(Compass<br>Direction) | Estimated<br>Distance<br>From Site | Contact | NGR              |
|-----------|--------------------------------------------------------------------------------------------------------------------------------------------------------------------------------------------------------------------------------------------------------------------------------------------------------------------------------------------------------------------------------------------------------------------------------------------------------------------------------------------------------------------------------------------------------------------------------------------------------------------------------------------------------------------------------------------------------------------------------------------------------------------------------------------------------------------------------------------------------------------------------------------------------------------------------------------------------------------------------------------------------------------------------------------------------------------------------------------------------------------------------------------------------------------------------------------------------------------------------------------------------------------------------------------------------------------------------------------------------------------------------------------------------------------------------------------------------------------------------------------------------------------------------------------------------------------------------------------------------------------------------------------------------------------------------------------------------------------------------------------------------------------------------------------------------------------------------------------------------------------------------------------------------------------------------------------------------------------------------------------------------------------------------------------------------------------------------------------------------------------------------|--------------------------------------------------------------------------------------------------------------------------------------------------------------------------------|-------------------------------------------------|------------------------------------|---------|------------------|
|           | BGS Groundwater Flooding Susceptibility Flooding Type: Potential for Groundwa                                                                                                                                                                                                                                                                                                                                                                                                                                                                                                                                                                                                                                                                                                                                                                                                                                                                                                                                                                                                                                                                                                                                                                                                                                                                                                                                                                                                                                                                                                                                                                                                                                                                                                                                                                                                                                                                                                                                                                                                                                                  | ter Flooding to Occur at Surface                                                                                                                                               | A14NW<br>(E)                                    | 434                                | 1       | 612600<br>248780 |
|           | BGS Groundwater Flooding Susceptibility Flooding Type: Limited Potential for Gr                                                                                                                                                                                                                                                                                                                                                                                                                                                                                                                                                                                                                                                                                                                                                                                                                                                                                                                                                                                                                                                                                                                                                                                                                                                                                                                                                                                                                                                                                                                                                                                                                                                                                                                                                                                                                                                                                                                                                                                                                                                | oundwater Flooding to Occur                                                                                                                                                    | A12NE<br>(NW)                                   | 435                                | 1       | 611800<br>249050 |
|           | BGS Groundwater Flooding Susceptibility Flooding Type: Potential for Groundwa                                                                                                                                                                                                                                                                                                                                                                                                                                                                                                                                                                                                                                                                                                                                                                                                                                                                                                                                                                                                                                                                                                                                                                                                                                                                                                                                                                                                                                                                                                                                                                                                                                                                                                                                                                                                                                                                                                                                                                                                                                                  | ter Flooding of Property Situated Below Ground Level                                                                                                                           | A18SE<br>(N)                                    | 459                                | 1       | 612158<br>249250 |
|           | BGS Groundwater Flooding Susceptibility Flooding Type: Potential for Groundwa                                                                                                                                                                                                                                                                                                                                                                                                                                                                                                                                                                                                                                                                                                                                                                                                                                                                                                                                                                                                                                                                                                                                                                                                                                                                                                                                                                                                                                                                                                                                                                                                                                                                                                                                                                                                                                                                                                                                                                                                                                                  | ter Flooding of Property Situated Below Ground Level                                                                                                                           | A18SW<br>(N)                                    | 460                                | 1       | 612150<br>249250 |
|           | BGS Groundwater Flooding Susceptibility Flooding Type: Limited Potential for Gr                                                                                                                                                                                                                                                                                                                                                                                                                                                                                                                                                                                                                                                                                                                                                                                                                                                                                                                                                                                                                                                                                                                                                                                                                                                                                                                                                                                                                                                                                                                                                                                                                                                                                                                                                                                                                                                                                                                                                                                                                                                | oundwater Flooding to Occur                                                                                                                                                    | A18SW<br>(N)                                    | 464                                | 1       | 612100<br>249250 |
|           | BGS Groundwater Flooding Susceptibility Flooding Type: Limited Potential for Gr                                                                                                                                                                                                                                                                                                                                                                                                                                                                                                                                                                                                                                                                                                                                                                                                                                                                                                                                                                                                                                                                                                                                                                                                                                                                                                                                                                                                                                                                                                                                                                                                                                                                                                                                                                                                                                                                                                                                                                                                                                                | oundwater Flooding to Occur                                                                                                                                                    | A12SE<br>(W)                                    | 467                                | 1       | 611700<br>248650 |
|           | BGS Groundwater Flooding Susceptibility Flooding Type: Potential for Groundwa                                                                                                                                                                                                                                                                                                                                                                                                                                                                                                                                                                                                                                                                                                                                                                                                                                                                                                                                                                                                                                                                                                                                                                                                                                                                                                                                                                                                                                                                                                                                                                                                                                                                                                                                                                                                                                                                                                                                                                                                                                                  | ter Flooding of Property Situated Below Ground Level                                                                                                                           | A12SE<br>(W)                                    | 483                                | 1       | 611700<br>248600 |
|           | BGS Groundwater Flooding Susceptibility Flooding Type: Potential for Groundwa                                                                                                                                                                                                                                                                                                                                                                                                                                                                                                                                                                                                                                                                                                                                                                                                                                                                                                                                                                                                                                                                                                                                                                                                                                                                                                                                                                                                                                                                                                                                                                                                                                                                                                                                                                                                                                                                                                                                                                                                                                                  | ter Flooding to Occur at Surface                                                                                                                                               | A14NW<br>(NE)                                   | 483                                | 1       | 612600<br>249000 |
|           | BGS Groundwater Flooding Susceptibility Flooding Type: Potential for Groundwa                                                                                                                                                                                                                                                                                                                                                                                                                                                                                                                                                                                                                                                                                                                                                                                                                                                                                                                                                                                                                                                                                                                                                                                                                                                                                                                                                                                                                                                                                                                                                                                                                                                                                                                                                                                                                                                                                                                                                                                                                                                  | ter Flooding to Occur at Surface                                                                                                                                               | A18SE<br>(NE)                                   | 499                                | 1       | 612450<br>249200 |
| 1         | Authority: Environment Agency, A River Gipping / River Jo Eprcp3725ge Permit Version: 1 12th August 2010 Issued Date: Not Supplied Revocation Date: Not Supplied                                                                                                                                                                                                                                                                                                                                                                                                                                                                                                                                                                                                                                                                                                                                                                                                                                                                                                                                                                                                                                                                                                                                                                                                                                                                                                                                                                                                                                                                                                                                                                                                                                                                                                                                                                                                                                                                                                                                                               | IPPORT entre, Ipswich, Suffolk, Ip8 4ju knglian Region ordan  Final/Treated Effluent - Not Water Company er  R 2010                                                            | A18SE<br>(N)                                    | 404                                | 2       | 612300<br>249171 |
|           | Discharge Consents                                                                                                                                                                                                                                                                                                                                                                                                                                                                                                                                                                                                                                                                                                                                                                                                                                                                                                                                                                                                                                                                                                                                                                                                                                                                                                                                                                                                                                                                                                                                                                                                                                                                                                                                                                                                                                                                                                                                                                                                                                                                                                             |                                                                                                                                                                                | 4.04.047                                        |                                    |         |                  |
| 2         | Authority: Environment Agency, | Papermill Lane, Bramford, Suffolk, Ip8 4bf unglian Region ordan  Final/Treated Effluent - Not Water Company er  Resources Act 1991, Section 88 & Schedule 10 as ment Act 1995) | A9NW<br>(SE)                                    | 716                                | 2       | 612600<br>248200 |