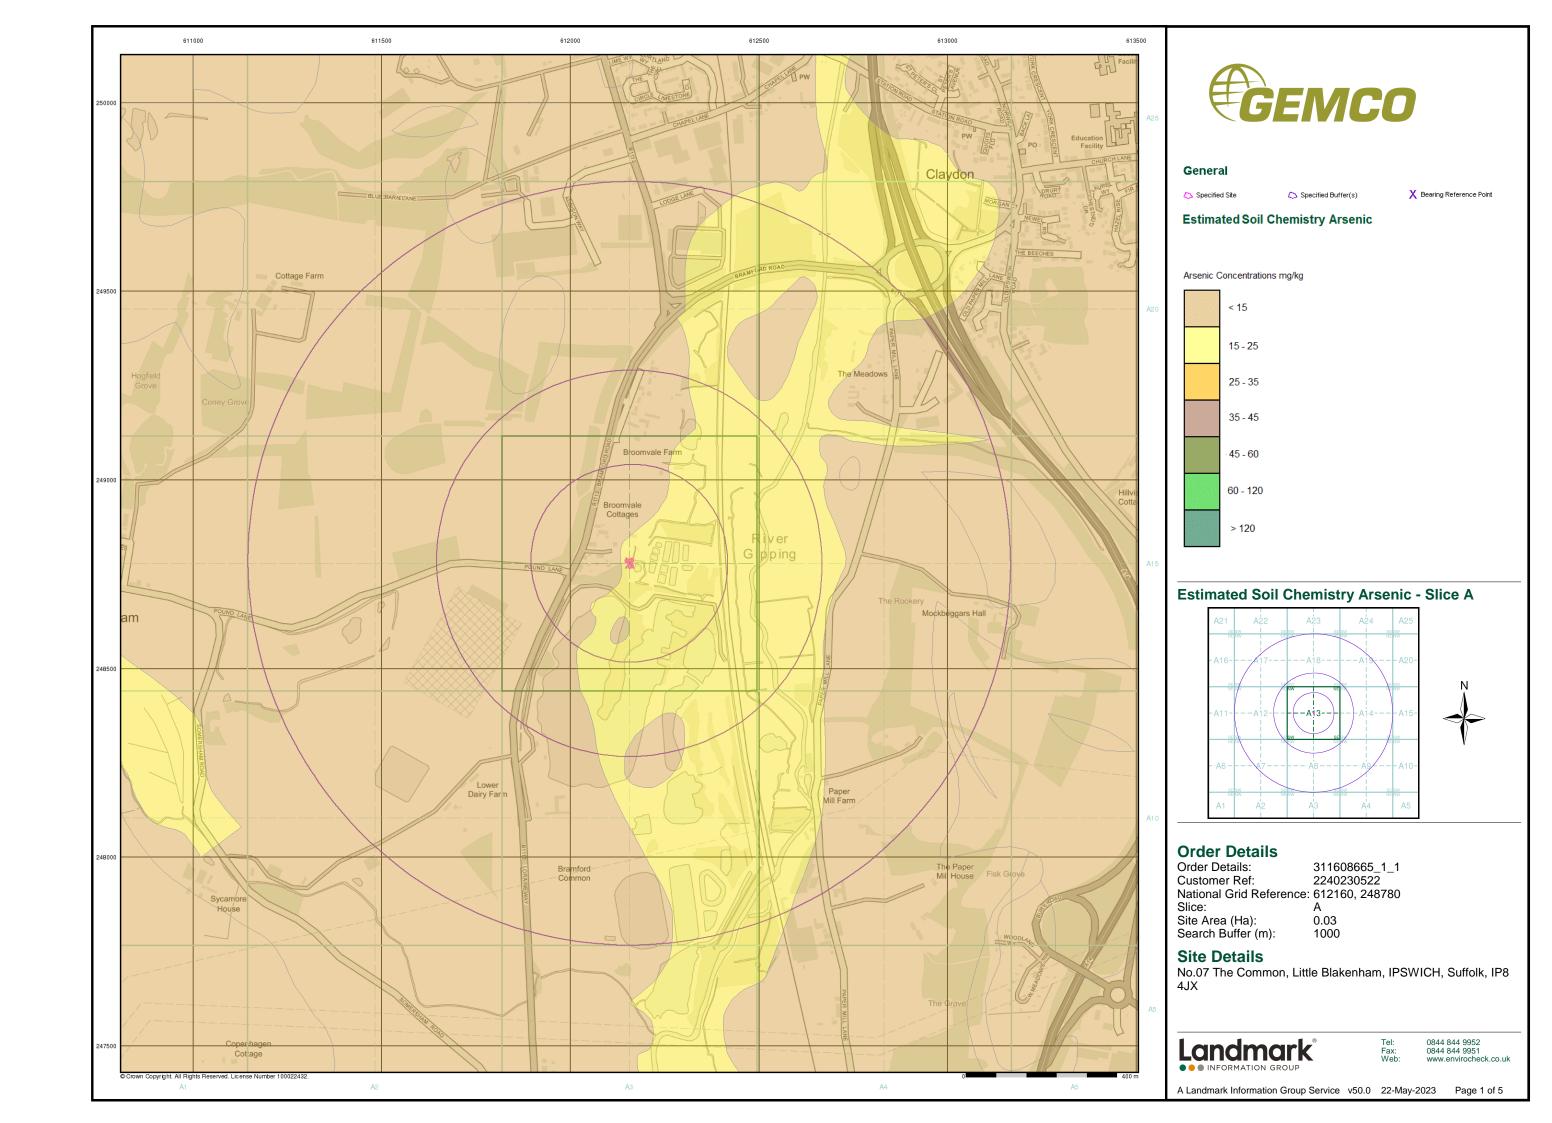

| Map<br>ID |                                                                                                                                                                                                                                                                                                                                                                                                                                                                                                                                                                                                                                                                                                                                                                                                                                                                                                                                                                                                                                                                                                                                                                                                                                                                                                                                                                                                                                                                                                                                                                                                                                                                                                                                                                                                                                                                                                                                                                                                                                                                                                                                | Details                                                                                                                                                                        | Quadrant<br>Reference<br>(Compass<br>Direction) | Estimated<br>Distance<br>From Site | Contact | NGR              |
|-----------|--------------------------------------------------------------------------------------------------------------------------------------------------------------------------------------------------------------------------------------------------------------------------------------------------------------------------------------------------------------------------------------------------------------------------------------------------------------------------------------------------------------------------------------------------------------------------------------------------------------------------------------------------------------------------------------------------------------------------------------------------------------------------------------------------------------------------------------------------------------------------------------------------------------------------------------------------------------------------------------------------------------------------------------------------------------------------------------------------------------------------------------------------------------------------------------------------------------------------------------------------------------------------------------------------------------------------------------------------------------------------------------------------------------------------------------------------------------------------------------------------------------------------------------------------------------------------------------------------------------------------------------------------------------------------------------------------------------------------------------------------------------------------------------------------------------------------------------------------------------------------------------------------------------------------------------------------------------------------------------------------------------------------------------------------------------------------------------------------------------------------------|--------------------------------------------------------------------------------------------------------------------------------------------------------------------------------|-------------------------------------------------|------------------------------------|---------|------------------|
|           | BGS Groundwater Flooding Susceptibility Flooding Type: Potential for Groundwa                                                                                                                                                                                                                                                                                                                                                                                                                                                                                                                                                                                                                                                                                                                                                                                                                                                                                                                                                                                                                                                                                                                                                                                                                                                                                                                                                                                                                                                                                                                                                                                                                                                                                                                                                                                                                                                                                                                                                                                                                                                  | ter Flooding to Occur at Surface                                                                                                                                               | A14NW<br>(E)                                    | 434                                | 1       | 612600<br>248780 |
|           | BGS Groundwater Flooding Susceptibility Flooding Type: Limited Potential for Gr                                                                                                                                                                                                                                                                                                                                                                                                                                                                                                                                                                                                                                                                                                                                                                                                                                                                                                                                                                                                                                                                                                                                                                                                                                                                                                                                                                                                                                                                                                                                                                                                                                                                                                                                                                                                                                                                                                                                                                                                                                                | oundwater Flooding to Occur                                                                                                                                                    | A12NE<br>(NW)                                   | 435                                | 1       | 611800<br>249050 |
|           | BGS Groundwater Flooding Susceptibility Flooding Type: Potential for Groundwa                                                                                                                                                                                                                                                                                                                                                                                                                                                                                                                                                                                                                                                                                                                                                                                                                                                                                                                                                                                                                                                                                                                                                                                                                                                                                                                                                                                                                                                                                                                                                                                                                                                                                                                                                                                                                                                                                                                                                                                                                                                  | ter Flooding of Property Situated Below Ground Level                                                                                                                           | A18SE<br>(N)                                    | 459                                | 1       | 612158<br>249250 |
|           | BGS Groundwater Flooding Susceptibility Flooding Type: Potential for Groundwa                                                                                                                                                                                                                                                                                                                                                                                                                                                                                                                                                                                                                                                                                                                                                                                                                                                                                                                                                                                                                                                                                                                                                                                                                                                                                                                                                                                                                                                                                                                                                                                                                                                                                                                                                                                                                                                                                                                                                                                                                                                  | ter Flooding of Property Situated Below Ground Level                                                                                                                           | A18SW<br>(N)                                    | 460                                | 1       | 612150<br>249250 |
|           | BGS Groundwater Flooding Susceptibility Flooding Type: Limited Potential for Gr                                                                                                                                                                                                                                                                                                                                                                                                                                                                                                                                                                                                                                                                                                                                                                                                                                                                                                                                                                                                                                                                                                                                                                                                                                                                                                                                                                                                                                                                                                                                                                                                                                                                                                                                                                                                                                                                                                                                                                                                                                                | oundwater Flooding to Occur                                                                                                                                                    | A18SW<br>(N)                                    | 464                                | 1       | 612100<br>249250 |
|           | BGS Groundwater Flooding Susceptibility Flooding Type: Limited Potential for Gr                                                                                                                                                                                                                                                                                                                                                                                                                                                                                                                                                                                                                                                                                                                                                                                                                                                                                                                                                                                                                                                                                                                                                                                                                                                                                                                                                                                                                                                                                                                                                                                                                                                                                                                                                                                                                                                                                                                                                                                                                                                | oundwater Flooding to Occur                                                                                                                                                    | A12SE<br>(W)                                    | 467                                | 1       | 611700<br>248650 |
|           | BGS Groundwater Flooding Susceptibility Flooding Type: Potential for Groundwa                                                                                                                                                                                                                                                                                                                                                                                                                                                                                                                                                                                                                                                                                                                                                                                                                                                                                                                                                                                                                                                                                                                                                                                                                                                                                                                                                                                                                                                                                                                                                                                                                                                                                                                                                                                                                                                                                                                                                                                                                                                  | ter Flooding of Property Situated Below Ground Level                                                                                                                           | A12SE<br>(W)                                    | 483                                | 1       | 611700<br>248600 |
|           | BGS Groundwater Flooding Susceptibility Flooding Type: Potential for Groundwa                                                                                                                                                                                                                                                                                                                                                                                                                                                                                                                                                                                                                                                                                                                                                                                                                                                                                                                                                                                                                                                                                                                                                                                                                                                                                                                                                                                                                                                                                                                                                                                                                                                                                                                                                                                                                                                                                                                                                                                                                                                  | ter Flooding to Occur at Surface                                                                                                                                               | A14NW<br>(NE)                                   | 483                                | 1       | 612600<br>249000 |
|           | BGS Groundwater Flooding Susceptibility Flooding Type: Potential for Groundwa                                                                                                                                                                                                                                                                                                                                                                                                                                                                                                                                                                                                                                                                                                                                                                                                                                                                                                                                                                                                                                                                                                                                                                                                                                                                                                                                                                                                                                                                                                                                                                                                                                                                                                                                                                                                                                                                                                                                                                                                                                                  | ter Flooding to Occur at Surface                                                                                                                                               | A18SE<br>(NE)                                   | 499                                | 1       | 612450<br>249200 |
| 1         | Authority: Environment Agency, A River Gipping / River Jo Eprcp3725ge Permit Version: 1 12th August 2010 Issued Date: Not Supplied Revocation Date: Not Supplied                                                                                                                                                                                                                                                                                                                                                                                                                                                                                                                                                                                                                                                                                                                                                                                                                                                                                                                                                                                                                                                                                                                                                                                                                                                                                                                                                                                                                                                                                                                                                                                                                                                                                                                                                                                                                                                                                                                                                               | IPPORT entre, Ipswich, Suffolk, Ip8 4ju knglian Region ordan  Final/Treated Effluent - Not Water Company er  R 2010                                                            | A18SE<br>(N)                                    | 404                                | 2       | 612300<br>249171 |
|           | Discharge Consents                                                                                                                                                                                                                                                                                                                                                                                                                                                                                                                                                                                                                                                                                                                                                                                                                                                                                                                                                                                                                                                                                                                                                                                                                                                                                                                                                                                                                                                                                                                                                                                                                                                                                                                                                                                                                                                                                                                                                                                                                                                                                                             |                                                                                                                                                                                | 4.04.047                                        |                                    |         |                  |
| 2         | Authority: Environment Agency, | Papermill Lane, Bramford, Suffolk, Ip8 4bf unglian Region ordan  Final/Treated Effluent - Not Water Company er  Resources Act 1991, Section 88 & Schedule 10 as ment Act 1995) | A9NW<br>(SE)                                    | 716                                | 2       | 612600<br>248200 |

Order Number: 311608665\_1\_1 Date: 22-May-2023 rpr\_ec\_datasheet v53.0 A Landmark Information Group Service Page 2 of 69

| Map<br>ID |                                                                                                      | Details                                                                                                                                                                                                                                    | Quadrant<br>Reference<br>(Compass<br>Direction) | Estimated<br>Distance<br>From Site | Contact | NGR              |
|-----------|------------------------------------------------------------------------------------------------------|--------------------------------------------------------------------------------------------------------------------------------------------------------------------------------------------------------------------------------------------|-------------------------------------------------|------------------------------------|---------|------------------|
| 3         | Discharge Consents Operator: Property Type:                                                          | s<br>Mr William Rodney & Mrs Janet Bowman<br>Domestic Property (Single)                                                                                                                                                                    | A14NW<br>(NE)                                   | 724                                | 2       | 612820<br>249100 |
|           | Location:<br>Authority:<br>Catchment Area:<br>Reference:<br>Permit Version:                          | Paper Mill Lane Claydon, Claydon, Ipswich, Suffolk, Ip6 0ap<br>Environment Agency, Anglian Region<br>River Gipping / River Jordan<br>Prenf16314                                                                                            | (NE)                                            |                                    |         | 249100           |
|           | Effective Date:<br>Issued Date:<br>Revocation Date:<br>Discharge Type:<br>Discharge<br>Environment:  | 10th June 2004 10th June 2004 Not Supplied Sewage Discharges - Final/Treated Effluent - Not Water Company Freshwater Stream/River                                                                                                          |                                                 |                                    |         |                  |
|           | Receiving Water: Status: Positional Accuracy:                                                        | River Gipping New Consent (Water Resources Act 1991, Section 88 & Schedule 10 as amended by Environment Act 1995) Located by supplier to within 10m                                                                                        |                                                 |                                    |         |                  |
|           | Discharge Consents                                                                                   | • • • • • • • • • • • • • • • • • • • •                                                                                                                                                                                                    |                                                 |                                    |         |                  |
| 4         | Operator: Property Type: Location: Authority: Catchment Area: Reference:                             | Fisons Plc WWTW (NOT WATER CO) (NOT STP AT A PRIVATE PREMISES) Bramford Factory, Ipswich, Suffolk Environment Agency, Anglian Region Not Supplied Pr4nf87x                                                                                 | A8SE<br>(S)                                     | 997                                | 2       | 612400<br>247800 |
|           | Permit Version: Effective Date: Issued Date: Revocation Date: Discharge Type: Discharge Environment: | 1 18th January 1957 18th January 1957 19th March 1992 Sewage Discharges - Final/Treated Effluent - Not Water Company Freshwater Stream/River                                                                                               |                                                 |                                    |         |                  |
|           | Receiving Water: Status:                                                                             | River Gipping Pre National Rivers Authority Legislation where issue date < 01/09/1989 Located by supplier to within 100m                                                                                                                   |                                                 |                                    |         |                  |
| 5         | Integrated Pollution Name: Location:                                                                 | Controls Scotts Co (Uk) Ltd Bramford Works, Paper Mill Lane, Bramford, IPSWICH, IP8 4BZ                                                                                                                                                    | A9SW<br>(SE)                                    | 913                                | 2       | 612607<br>247970 |
|           | Authority: Permit Reference: Dated: Process Type: Description: Status:                               | Environment Agency, Anglian Region<br>BG2205<br>13th July 1999<br>IPC major (substantial) variation<br>4.6 A (B) Chemical Fertiliser production within the Chemical Industry<br>Authorisation revoked                                      | (OL)                                            |                                    |         | 247370           |
|           |                                                                                                      | Manually positioned to the road within the address or location                                                                                                                                                                             |                                                 |                                    |         |                  |
| 5         | Integrated Pollution Name: Location: Authority: Permit Reference: Dated: Process Type:               | The Scotts Company (UK)Itd<br>Bramford Works, Paper Mill Lane, Bramford, IPSWICH, IP8 4BZ<br>Environment Agency, Anglian Region<br>BF1386<br>1st December 1998<br>IPC minor (non-substantial) variation to previous variation              | A9SW<br>(SE)                                    | 915                                | 2       | 612612<br>247970 |
|           | Description: Status: Positional Accuracy:                                                            | 4.6 A (A) Chemical Fertiliser production within the Chemical Industry Application received by the EA but is not yet authorised Manually positioned to the road within the address or location                                              |                                                 |                                    |         |                  |
| 5         | Integrated Pollution<br>Name:<br>Location:<br>Authority:                                             | The Scotts Company (UK)Itd<br>Bramford Works, Paper Mill Lane, Bramford, IPSWICH, IP8 4BZ<br>Environment Agency, Anglian Region                                                                                                            | A9SW<br>(SE)                                    | 918                                | 2       | 612617<br>247970 |
|           | Permit Reference: Dated: Process Type: Description: Status:                                          | BF1360 1st December 1998 IPC minor (non-substantial) variation to previous variation 4.6 A (B) Chemical Fertiliser production within the Chemical Industry Application has met the requirements for authorisation (but not yet authorised) |                                                 |                                    |         |                  |
|           | Positional Accuracy:                                                                                 | Manually positioned to the road within the address or location                                                                                                                                                                             |                                                 |                                    |         |                  |
| 5         | Integrated Pollution Name:                                                                           | Scotts Co (Uk) Ltd                                                                                                                                                                                                                         | A9SW                                            | 920                                | 2       | 612612           |
|           | Location: Authority: Permit Reference: Dated: Process Type: Description:                             | Bramford Works, Paper Mill Lane, Bramford, IPSWICH, IP8 4BZ Environment Agency, Anglian Region AL8479 13th June 1994 IPC new application 4.6 A (A) Chemical Fertiliser production within the Chemical Industry                             | (SE)                                            |                                    |         | 247965           |
|           | Status:<br>Positional Accuracy:                                                                      | Authorisation superseded by a substantial or non substantial variation Manually positioned to the road within the address or location                                                                                                      |                                                 |                                    |         |                  |