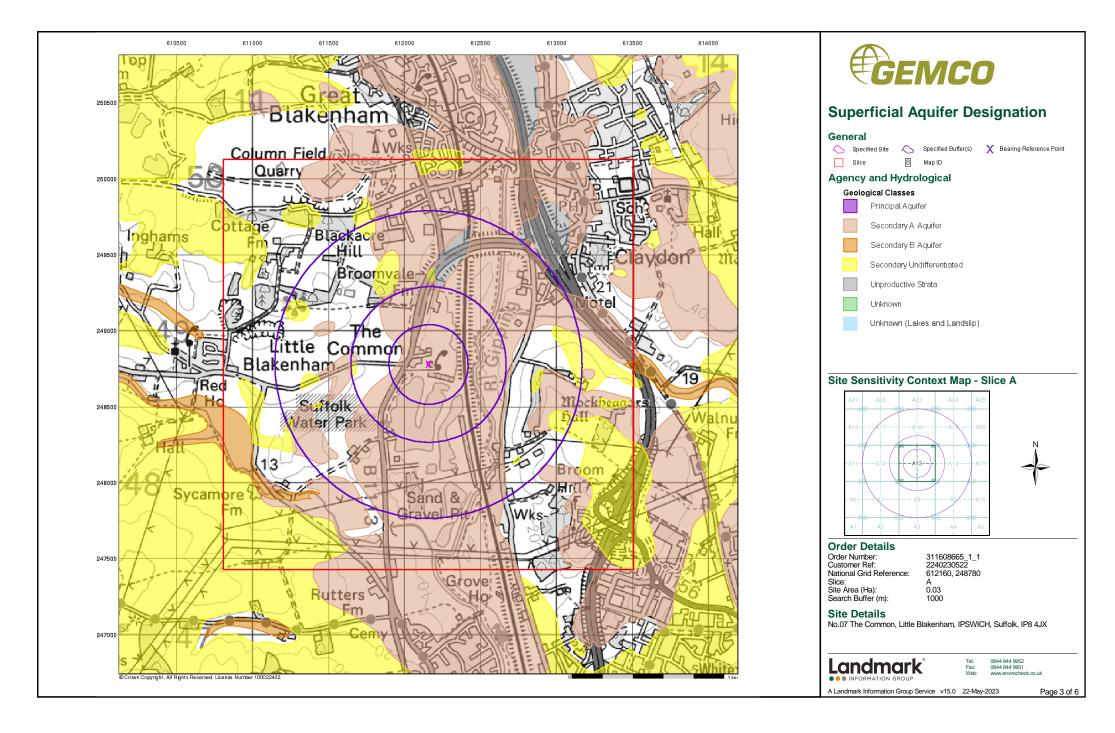

dary Aquifer High Vulnerability, Secondary Aquifer

Medium Vulnerability, Principal Aquifer

Medium Vulnerability, Secondary Aquifer

Low Vulnerability, Principal Aquifer

Medium Vulnerability, Principal Aquifer Medium Vulnerability, Secondary Aquifer Low Vulnerability, Principal Aquifer

Low Vulnerability, Secondary Aquifer Low Vulnerability, Secondary Aquifer

Unproductive Aquifer

Soluble Rock

#### Site Sensitivity Context Map - Slice A





### **Order Details**

311608665\_1\_1 2240230522 612160, 248780 Order Number: Customer Ref: National Grid Reference: A 0.03

Site Area (Ha): Search Buffer (m): 1000

### Site Details

No.07 The Common, Little Blakenham, IPSWICH, Suffolk, IP8 4JX



0844 844 9952 0844 844 9951

A Landmark Information Group Service v15.0 22-May-2023

Page 1 of 6









## **Source Protection Zones**

#### General

Specified Site Specified Buffer(s) X Bearing Reference Point

Slice

8 Map ID

## Agency and Hydrological

Inner zone (Zone 1)

Inner zone - subsurface activity only (Zone 1c)

Outer zone (Zone 2)

Outer zone - subsurface activity only (Zone 2c)

Total catchment (Zone 3)

Total catchment - subsurface activity only (Zone 3c)

Special interest (Zone 4)

## Site Sensitivity Context Map - Slice A





#### **Order Details**

311608665\_1\_1 2240230522 612160, 248780 Order Number: Customer Ref: National Grid Reference:

Slice: Site Area (Ha): Search Buffer (m): A 0.03 1000

Site Details

No.07 The Common, Little Blakenham, IPSWICH, Suffolk, IP8 4JX



0844 844 9952 0844 844 9951

A Landmark Information Group Service v15.0 22-May-2023

Page 4 o