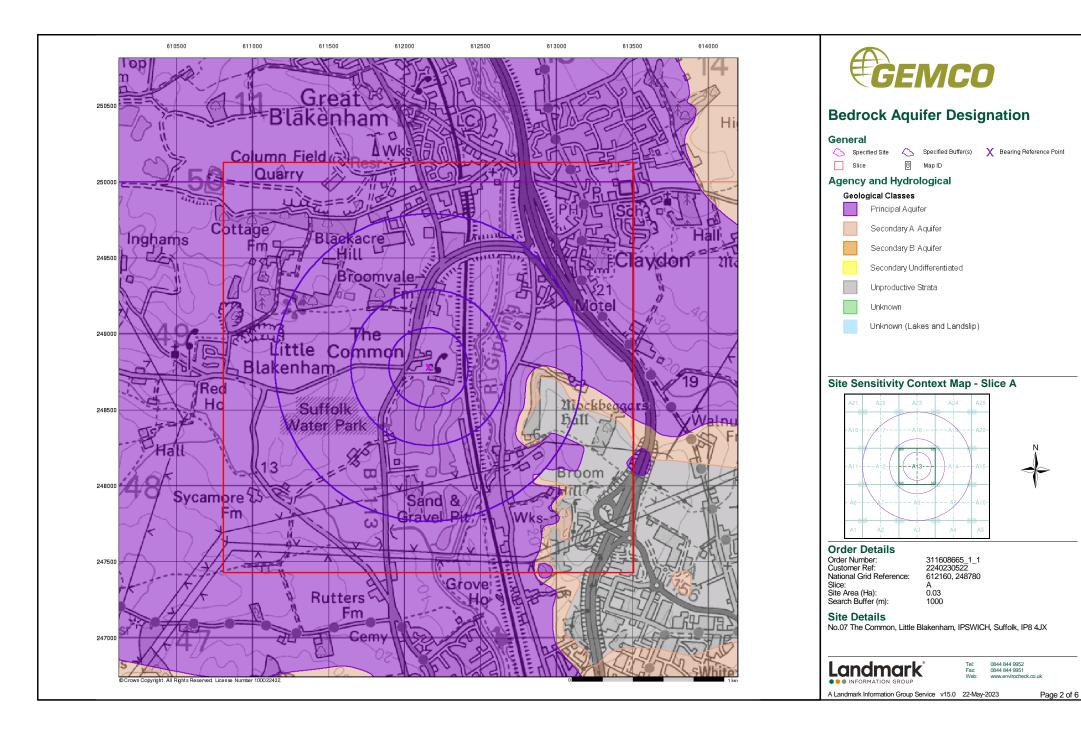

| Map<br>ID |                                                                                                                                                                                                                                                                                                                                                                                                                                                                                                                                                                                                                                                                                                                                                                                                                                                                                                                                                                                                                                                                                                                                                                                                                                                                                                                                                                                                                                                                                                                                                                                                                                                                                                                                                                                                                                                                                                                                                                                                                                                                                                                                | Details                                                                                                                                                                        | Quadrant<br>Reference<br>(Compass<br>Direction) | Estimated<br>Distance<br>From Site | Contact | NGR              |
|-----------|--------------------------------------------------------------------------------------------------------------------------------------------------------------------------------------------------------------------------------------------------------------------------------------------------------------------------------------------------------------------------------------------------------------------------------------------------------------------------------------------------------------------------------------------------------------------------------------------------------------------------------------------------------------------------------------------------------------------------------------------------------------------------------------------------------------------------------------------------------------------------------------------------------------------------------------------------------------------------------------------------------------------------------------------------------------------------------------------------------------------------------------------------------------------------------------------------------------------------------------------------------------------------------------------------------------------------------------------------------------------------------------------------------------------------------------------------------------------------------------------------------------------------------------------------------------------------------------------------------------------------------------------------------------------------------------------------------------------------------------------------------------------------------------------------------------------------------------------------------------------------------------------------------------------------------------------------------------------------------------------------------------------------------------------------------------------------------------------------------------------------------|--------------------------------------------------------------------------------------------------------------------------------------------------------------------------------|-------------------------------------------------|------------------------------------|---------|------------------|
|           | BGS Groundwater Flooding Susceptibility Flooding Type: Potential for Groundwa                                                                                                                                                                                                                                                                                                                                                                                                                                                                                                                                                                                                                                                                                                                                                                                                                                                                                                                                                                                                                                                                                                                                                                                                                                                                                                                                                                                                                                                                                                                                                                                                                                                                                                                                                                                                                                                                                                                                                                                                                                                  | ter Flooding to Occur at Surface                                                                                                                                               | A14NW<br>(E)                                    | 434                                | 1       | 612600<br>248780 |
|           | BGS Groundwater Flooding Susceptibility Flooding Type: Limited Potential for Gr                                                                                                                                                                                                                                                                                                                                                                                                                                                                                                                                                                                                                                                                                                                                                                                                                                                                                                                                                                                                                                                                                                                                                                                                                                                                                                                                                                                                                                                                                                                                                                                                                                                                                                                                                                                                                                                                                                                                                                                                                                                | oundwater Flooding to Occur                                                                                                                                                    | A12NE<br>(NW)                                   | 435                                | 1       | 611800<br>249050 |
|           | BGS Groundwater Flooding Susceptibility Flooding Type: Potential for Groundwa                                                                                                                                                                                                                                                                                                                                                                                                                                                                                                                                                                                                                                                                                                                                                                                                                                                                                                                                                                                                                                                                                                                                                                                                                                                                                                                                                                                                                                                                                                                                                                                                                                                                                                                                                                                                                                                                                                                                                                                                                                                  | ter Flooding of Property Situated Below Ground Level                                                                                                                           | A18SE<br>(N)                                    | 459                                | 1       | 612158<br>249250 |
|           | BGS Groundwater Flooding Susceptibility Flooding Type: Potential for Groundwa                                                                                                                                                                                                                                                                                                                                                                                                                                                                                                                                                                                                                                                                                                                                                                                                                                                                                                                                                                                                                                                                                                                                                                                                                                                                                                                                                                                                                                                                                                                                                                                                                                                                                                                                                                                                                                                                                                                                                                                                                                                  | ter Flooding of Property Situated Below Ground Level                                                                                                                           | A18SW<br>(N)                                    | 460                                | 1       | 612150<br>249250 |
|           | BGS Groundwater Flooding Susceptibility Flooding Type: Limited Potential for Gr                                                                                                                                                                                                                                                                                                                                                                                                                                                                                                                                                                                                                                                                                                                                                                                                                                                                                                                                                                                                                                                                                                                                                                                                                                                                                                                                                                                                                                                                                                                                                                                                                                                                                                                                                                                                                                                                                                                                                                                                                                                | oundwater Flooding to Occur                                                                                                                                                    | A18SW<br>(N)                                    | 464                                | 1       | 612100<br>249250 |
|           | BGS Groundwater Flooding Susceptibility Flooding Type: Limited Potential for Gr                                                                                                                                                                                                                                                                                                                                                                                                                                                                                                                                                                                                                                                                                                                                                                                                                                                                                                                                                                                                                                                                                                                                                                                                                                                                                                                                                                                                                                                                                                                                                                                                                                                                                                                                                                                                                                                                                                                                                                                                                                                | oundwater Flooding to Occur                                                                                                                                                    | A12SE<br>(W)                                    | 467                                | 1       | 611700<br>248650 |
|           | BGS Groundwater Flooding Susceptibility Flooding Type: Potential for Groundwa                                                                                                                                                                                                                                                                                                                                                                                                                                                                                                                                                                                                                                                                                                                                                                                                                                                                                                                                                                                                                                                                                                                                                                                                                                                                                                                                                                                                                                                                                                                                                                                                                                                                                                                                                                                                                                                                                                                                                                                                                                                  | ter Flooding of Property Situated Below Ground Level                                                                                                                           | A12SE<br>(W)                                    | 483                                | 1       | 611700<br>248600 |
|           | BGS Groundwater Flooding Susceptibility Flooding Type: Potential for Groundwa                                                                                                                                                                                                                                                                                                                                                                                                                                                                                                                                                                                                                                                                                                                                                                                                                                                                                                                                                                                                                                                                                                                                                                                                                                                                                                                                                                                                                                                                                                                                                                                                                                                                                                                                                                                                                                                                                                                                                                                                                                                  | ter Flooding to Occur at Surface                                                                                                                                               | A14NW<br>(NE)                                   | 483                                | 1       | 612600<br>249000 |
|           | BGS Groundwater Flooding Susceptibility Flooding Type: Potential for Groundwa                                                                                                                                                                                                                                                                                                                                                                                                                                                                                                                                                                                                                                                                                                                                                                                                                                                                                                                                                                                                                                                                                                                                                                                                                                                                                                                                                                                                                                                                                                                                                                                                                                                                                                                                                                                                                                                                                                                                                                                                                                                  | ter Flooding to Occur at Surface                                                                                                                                               | A18SE<br>(NE)                                   | 499                                | 1       | 612450<br>249200 |
| 1         | Authority: Environment Agency, A River Gipping / River Jo Eprcp3725ge Permit Version: 1 12th August 2010 Issued Date: Not Supplied Revocation Date: Not Supplied                                                                                                                                                                                                                                                                                                                                                                                                                                                                                                                                                                                                                                                                                                                                                                                                                                                                                                                                                                                                                                                                                                                                                                                                                                                                                                                                                                                                                                                                                                                                                                                                                                                                                                                                                                                                                                                                                                                                                               | IPPORT entre, Ipswich, Suffolk, Ip8 4ju knglian Region ordan  Final/Treated Effluent - Not Water Company er  R 2010                                                            | A18SE<br>(N)                                    | 404                                | 2       | 612300<br>249171 |
|           | Discharge Consents                                                                                                                                                                                                                                                                                                                                                                                                                                                                                                                                                                                                                                                                                                                                                                                                                                                                                                                                                                                                                                                                                                                                                                                                                                                                                                                                                                                                                                                                                                                                                                                                                                                                                                                                                                                                                                                                                                                                                                                                                                                                                                             |                                                                                                                                                                                | 4.04.047                                        |                                    |         |                  |
| 2         | Authority: Environment Agency, | Papermill Lane, Bramford, Suffolk, Ip8 4bf unglian Region ordan  Final/Treated Effluent - Not Water Company er  Resources Act 1991, Section 88 & Schedule 10 as ment Act 1995) | A9NW<br>(SE)                                    | 716                                | 2       | 612600<br>248200 |