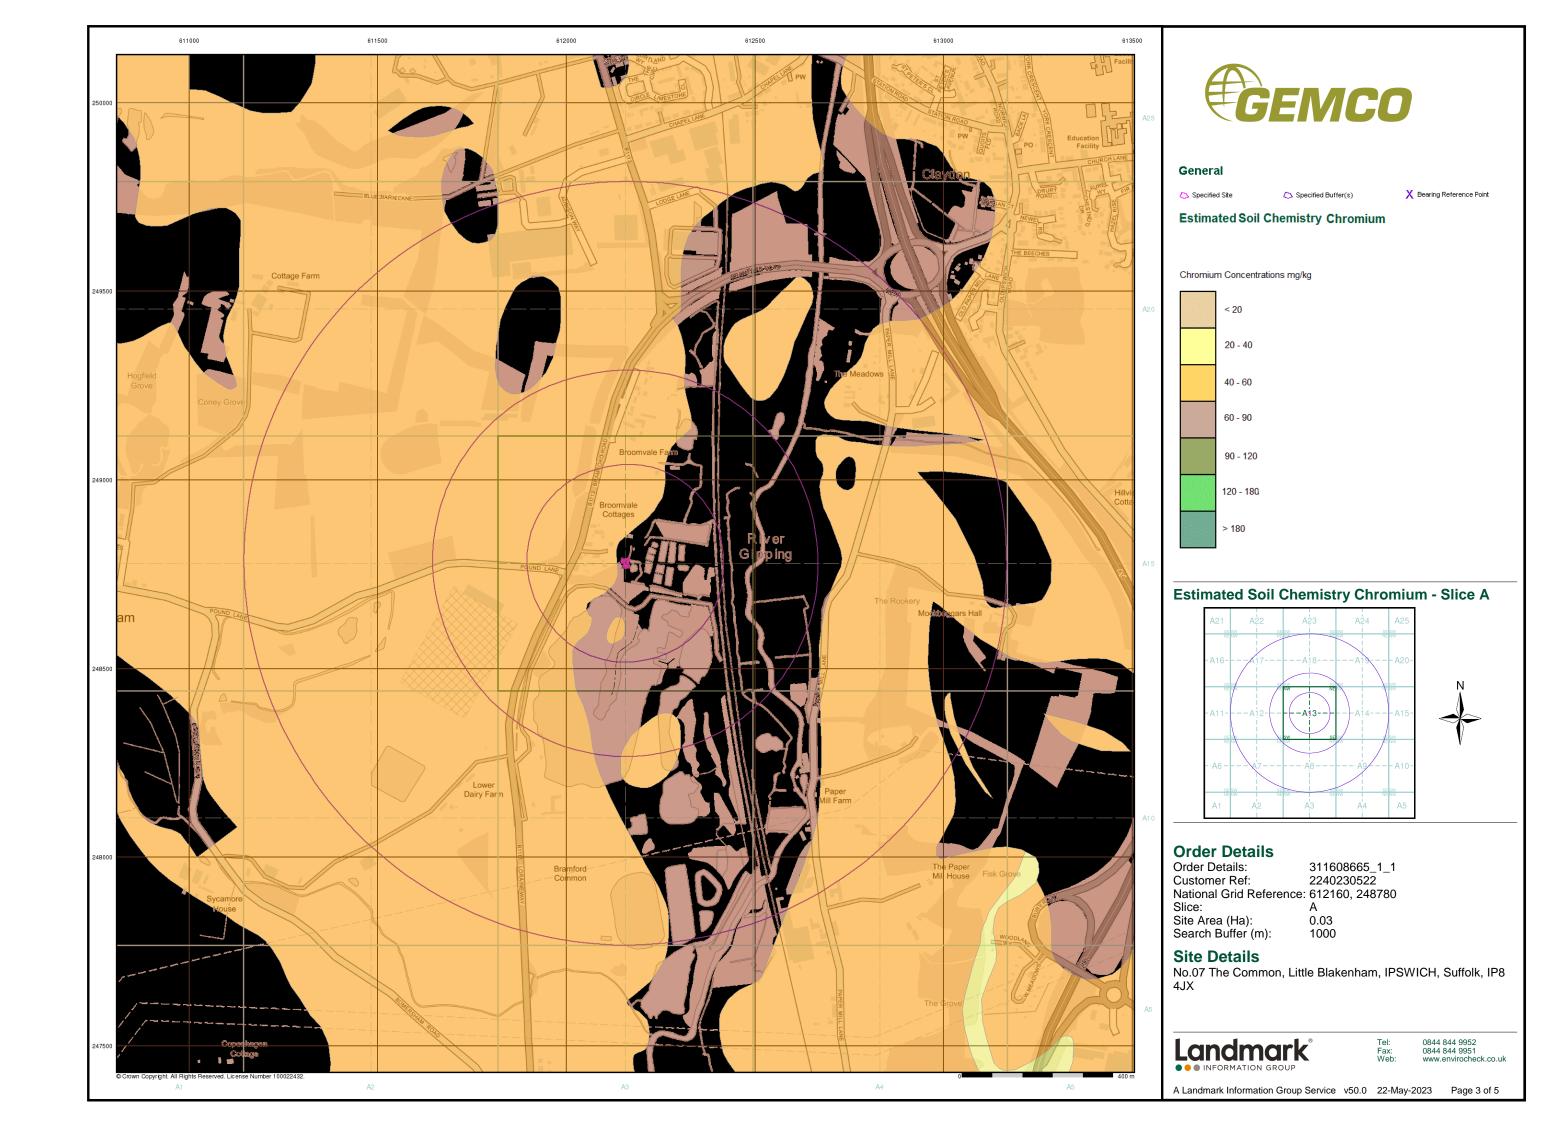

Hydrological (Boreholes)

BGS Borehole Depth 0 - 10m

BGS Borehole Depth 10 - 30m

BGS Borehole Depth 30m +

Confidential

Other

For Borehole information please refer to the Borehole .csv file which accompanied this slice.

A copy of the BGS Borehole Ordering Form is available to download from the Support section of www.envirocheck.co.uk.

# **Borehole Map - Slice A**



# **Order Details**

Order Number: 311608665\_1\_1
Customer Ref: 2240230522
National Grid Reference: 612160, 248780

Α

Slice:

Site Area (Ha): 0.03 Search Buffer (m): 1000

# **Site Details**

No.07 The Common, Little Blakenham, IPSWICH, Suffolk, IP8 4.IX

Landmark

INFORMATION GROUP

Tel: 0844 844 9952 Fax: 0844 844 9951 Web: www.envirocheck.c

A Landmark Information Group Service v50.0 22-May-2023 Page 4 of 6