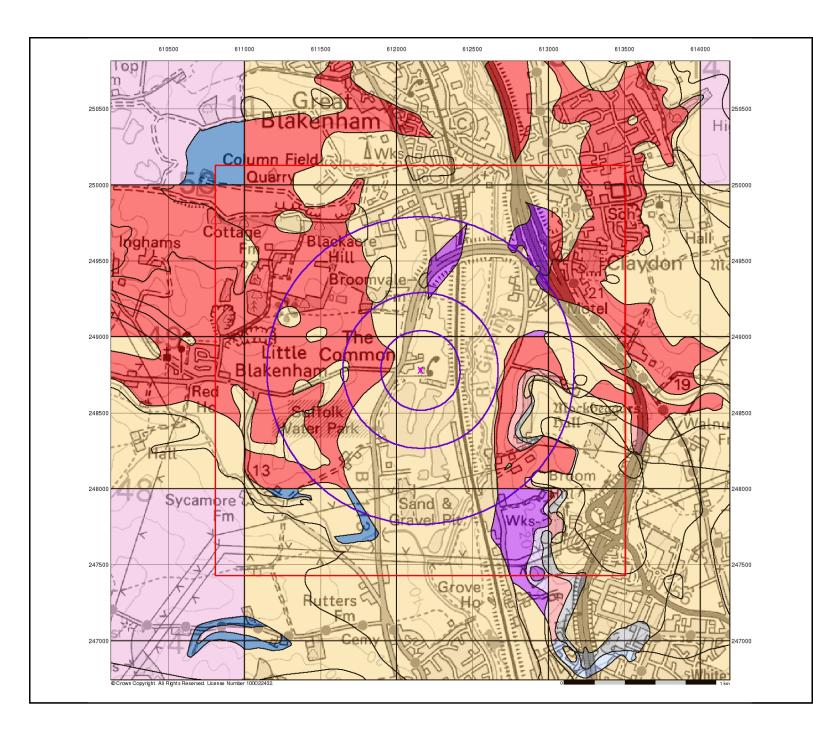

| Map<br>ID |                                                                                                                                                                                                                                                                                                                                                                                                                                                                                                                                                                                                                                                                                                                                                                                                                                                                                                                                                                                                                                                                                                                                                                                                                                                                                                                                                                                                                                                                                                                                                                                                                                                                                                                                                                                                                                                                                                                                                                                                                                                                                                                                | Details                                                                                                                                                                        | Quadrant<br>Reference<br>(Compass<br>Direction) | Estimated<br>Distance<br>From Site | Contact | NGR              |
|-----------|--------------------------------------------------------------------------------------------------------------------------------------------------------------------------------------------------------------------------------------------------------------------------------------------------------------------------------------------------------------------------------------------------------------------------------------------------------------------------------------------------------------------------------------------------------------------------------------------------------------------------------------------------------------------------------------------------------------------------------------------------------------------------------------------------------------------------------------------------------------------------------------------------------------------------------------------------------------------------------------------------------------------------------------------------------------------------------------------------------------------------------------------------------------------------------------------------------------------------------------------------------------------------------------------------------------------------------------------------------------------------------------------------------------------------------------------------------------------------------------------------------------------------------------------------------------------------------------------------------------------------------------------------------------------------------------------------------------------------------------------------------------------------------------------------------------------------------------------------------------------------------------------------------------------------------------------------------------------------------------------------------------------------------------------------------------------------------------------------------------------------------|--------------------------------------------------------------------------------------------------------------------------------------------------------------------------------|-------------------------------------------------|------------------------------------|---------|------------------|
|           | BGS Groundwater Flooding Susceptibility Flooding Type: Potential for Groundwa                                                                                                                                                                                                                                                                                                                                                                                                                                                                                                                                                                                                                                                                                                                                                                                                                                                                                                                                                                                                                                                                                                                                                                                                                                                                                                                                                                                                                                                                                                                                                                                                                                                                                                                                                                                                                                                                                                                                                                                                                                                  | ter Flooding to Occur at Surface                                                                                                                                               | A14NW<br>(E)                                    | 434                                | 1       | 612600<br>248780 |
|           | BGS Groundwater Flooding Susceptibility Flooding Type: Limited Potential for Gr                                                                                                                                                                                                                                                                                                                                                                                                                                                                                                                                                                                                                                                                                                                                                                                                                                                                                                                                                                                                                                                                                                                                                                                                                                                                                                                                                                                                                                                                                                                                                                                                                                                                                                                                                                                                                                                                                                                                                                                                                                                | oundwater Flooding to Occur                                                                                                                                                    | A12NE<br>(NW)                                   | 435                                | 1       | 611800<br>249050 |
|           | BGS Groundwater Flooding Susceptibility Flooding Type: Potential for Groundwa                                                                                                                                                                                                                                                                                                                                                                                                                                                                                                                                                                                                                                                                                                                                                                                                                                                                                                                                                                                                                                                                                                                                                                                                                                                                                                                                                                                                                                                                                                                                                                                                                                                                                                                                                                                                                                                                                                                                                                                                                                                  | ter Flooding of Property Situated Below Ground Level                                                                                                                           | A18SE<br>(N)                                    | 459                                | 1       | 612158<br>249250 |
|           | BGS Groundwater Flooding Susceptibility Flooding Type: Potential for Groundwa                                                                                                                                                                                                                                                                                                                                                                                                                                                                                                                                                                                                                                                                                                                                                                                                                                                                                                                                                                                                                                                                                                                                                                                                                                                                                                                                                                                                                                                                                                                                                                                                                                                                                                                                                                                                                                                                                                                                                                                                                                                  | ter Flooding of Property Situated Below Ground Level                                                                                                                           | A18SW<br>(N)                                    | 460                                | 1       | 612150<br>249250 |
|           | BGS Groundwater Flooding Susceptibility Flooding Type: Limited Potential for Gr                                                                                                                                                                                                                                                                                                                                                                                                                                                                                                                                                                                                                                                                                                                                                                                                                                                                                                                                                                                                                                                                                                                                                                                                                                                                                                                                                                                                                                                                                                                                                                                                                                                                                                                                                                                                                                                                                                                                                                                                                                                | oundwater Flooding to Occur                                                                                                                                                    | A18SW<br>(N)                                    | 464                                | 1       | 612100<br>249250 |
|           | BGS Groundwater Flooding Susceptibility Flooding Type: Limited Potential for Gr                                                                                                                                                                                                                                                                                                                                                                                                                                                                                                                                                                                                                                                                                                                                                                                                                                                                                                                                                                                                                                                                                                                                                                                                                                                                                                                                                                                                                                                                                                                                                                                                                                                                                                                                                                                                                                                                                                                                                                                                                                                | oundwater Flooding to Occur                                                                                                                                                    | A12SE<br>(W)                                    | 467                                | 1       | 611700<br>248650 |
|           | BGS Groundwater Flooding Susceptibility Flooding Type: Potential for Groundwa                                                                                                                                                                                                                                                                                                                                                                                                                                                                                                                                                                                                                                                                                                                                                                                                                                                                                                                                                                                                                                                                                                                                                                                                                                                                                                                                                                                                                                                                                                                                                                                                                                                                                                                                                                                                                                                                                                                                                                                                                                                  | ter Flooding of Property Situated Below Ground Level                                                                                                                           | A12SE<br>(W)                                    | 483                                | 1       | 611700<br>248600 |
|           | BGS Groundwater Flooding Susceptibility Flooding Type: Potential for Groundwa                                                                                                                                                                                                                                                                                                                                                                                                                                                                                                                                                                                                                                                                                                                                                                                                                                                                                                                                                                                                                                                                                                                                                                                                                                                                                                                                                                                                                                                                                                                                                                                                                                                                                                                                                                                                                                                                                                                                                                                                                                                  | ter Flooding to Occur at Surface                                                                                                                                               | A14NW<br>(NE)                                   | 483                                | 1       | 612600<br>249000 |
|           | BGS Groundwater Flooding Susceptibility Flooding Type: Potential for Groundwa                                                                                                                                                                                                                                                                                                                                                                                                                                                                                                                                                                                                                                                                                                                                                                                                                                                                                                                                                                                                                                                                                                                                                                                                                                                                                                                                                                                                                                                                                                                                                                                                                                                                                                                                                                                                                                                                                                                                                                                                                                                  | ter Flooding to Occur at Surface                                                                                                                                               | A18SE<br>(NE)                                   | 499                                | 1       | 612450<br>249200 |
| 1         | Authority: Environment Agency, A River Gipping / River Jo Eprcp3725ge Permit Version: 1 12th August 2010 Issued Date: Not Supplied Revocation Date: Not Supplied                                                                                                                                                                                                                                                                                                                                                                                                                                                                                                                                                                                                                                                                                                                                                                                                                                                                                                                                                                                                                                                                                                                                                                                                                                                                                                                                                                                                                                                                                                                                                                                                                                                                                                                                                                                                                                                                                                                                                               | IPPORT entre, Ipswich, Suffolk, Ip8 4ju knglian Region ordan  Final/Treated Effluent - Not Water Company er  R 2010                                                            | A18SE<br>(N)                                    | 404                                | 2       | 612300<br>249171 |
|           | Discharge Consents                                                                                                                                                                                                                                                                                                                                                                                                                                                                                                                                                                                                                                                                                                                                                                                                                                                                                                                                                                                                                                                                                                                                                                                                                                                                                                                                                                                                                                                                                                                                                                                                                                                                                                                                                                                                                                                                                                                                                                                                                                                                                                             |                                                                                                                                                                                | 4.04.047                                        |                                    |         |                  |
| 2         | Authority: Environment Agency, | Papermill Lane, Bramford, Suffolk, Ip8 4bf unglian Region ordan  Final/Treated Effluent - Not Water Company er  Resources Act 1991, Section 88 & Schedule 10 as ment Act 1995) | A9NW<br>(SE)                                    | 716                                | 2       | 612600<br>248200 |