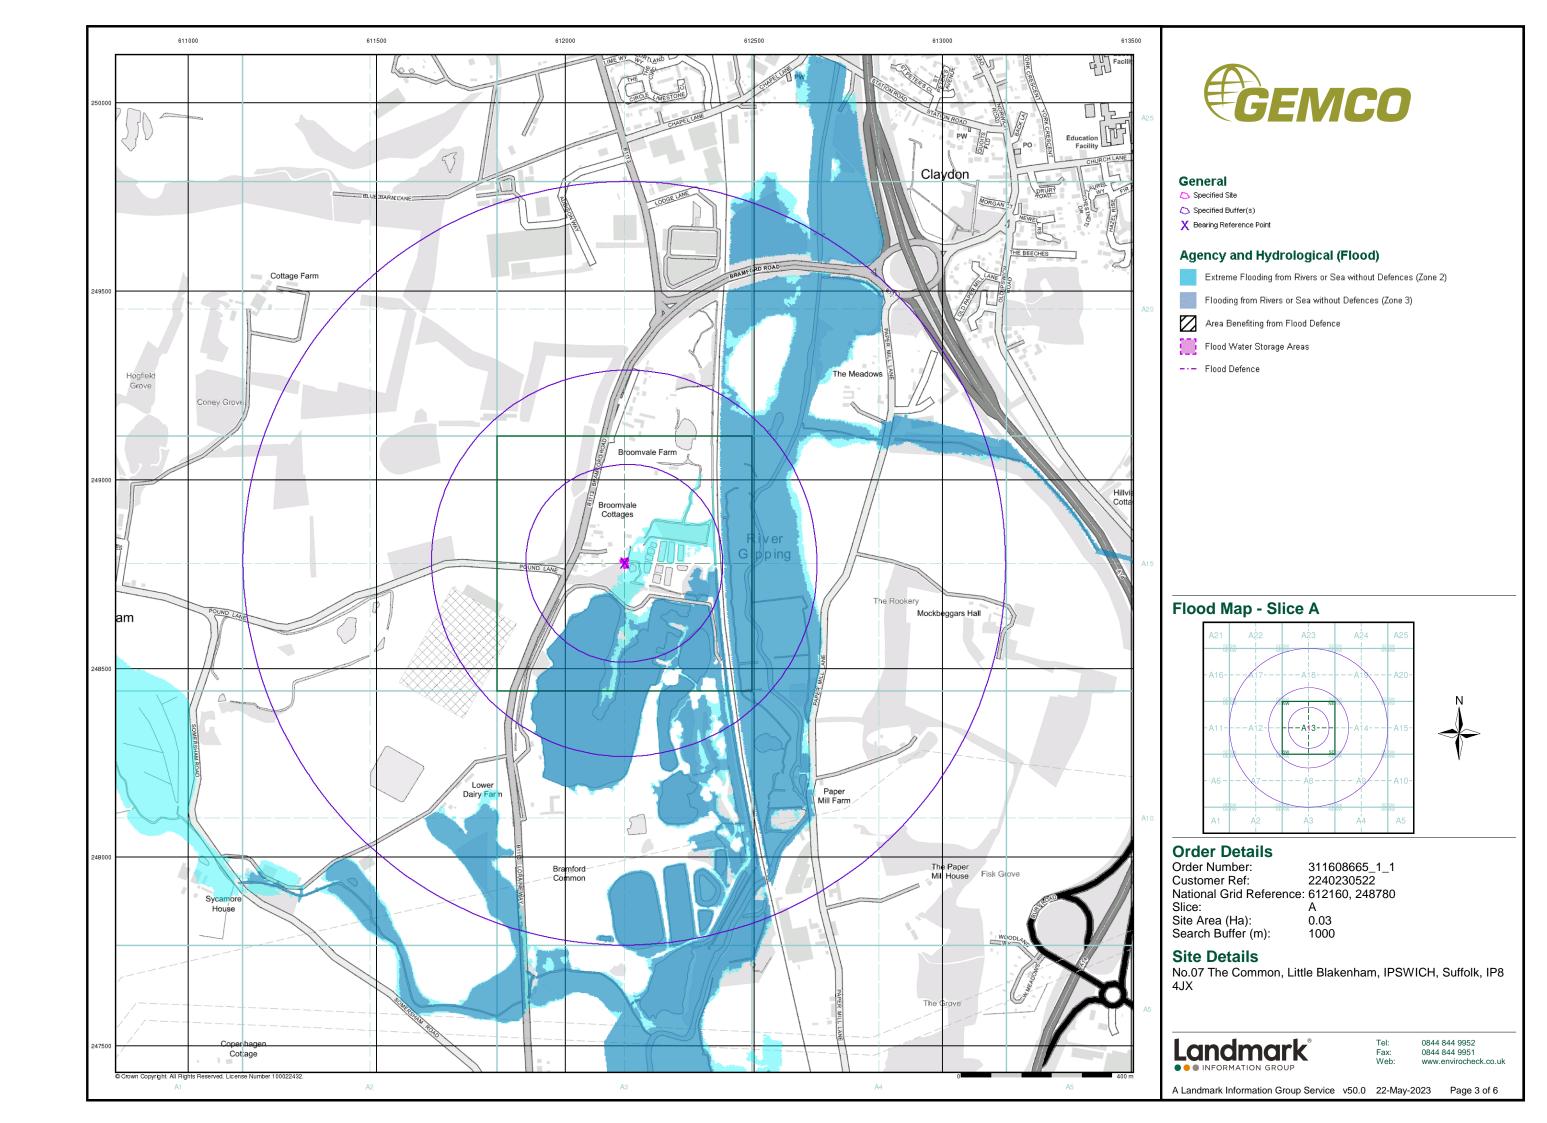

| Map<br>ID |                                                                                                                                                                                                                                                                                                                                                                                                                                                                                                                                                                                                                                                                                                                                                                                                                                                                                                                                                                                                                                                                                                                                                                                                                                                                                                                                                                                                                                                                                                                                                                                                                                                                                                                                                                                                                                                                                                                                                                                                                                                                                                                                | Details                                                                                                                                                                        | Quadrant<br>Reference<br>(Compass<br>Direction) | Estimated<br>Distance<br>From Site | Contact | NGR              |
|-----------|--------------------------------------------------------------------------------------------------------------------------------------------------------------------------------------------------------------------------------------------------------------------------------------------------------------------------------------------------------------------------------------------------------------------------------------------------------------------------------------------------------------------------------------------------------------------------------------------------------------------------------------------------------------------------------------------------------------------------------------------------------------------------------------------------------------------------------------------------------------------------------------------------------------------------------------------------------------------------------------------------------------------------------------------------------------------------------------------------------------------------------------------------------------------------------------------------------------------------------------------------------------------------------------------------------------------------------------------------------------------------------------------------------------------------------------------------------------------------------------------------------------------------------------------------------------------------------------------------------------------------------------------------------------------------------------------------------------------------------------------------------------------------------------------------------------------------------------------------------------------------------------------------------------------------------------------------------------------------------------------------------------------------------------------------------------------------------------------------------------------------------|--------------------------------------------------------------------------------------------------------------------------------------------------------------------------------|-------------------------------------------------|------------------------------------|---------|------------------|
|           | BGS Groundwater Flooding Susceptibility Flooding Type: Potential for Groundwa                                                                                                                                                                                                                                                                                                                                                                                                                                                                                                                                                                                                                                                                                                                                                                                                                                                                                                                                                                                                                                                                                                                                                                                                                                                                                                                                                                                                                                                                                                                                                                                                                                                                                                                                                                                                                                                                                                                                                                                                                                                  | ter Flooding to Occur at Surface                                                                                                                                               | A14NW<br>(E)                                    | 434                                | 1       | 612600<br>248780 |
|           | BGS Groundwater Flooding Susceptibility Flooding Type: Limited Potential for Gr                                                                                                                                                                                                                                                                                                                                                                                                                                                                                                                                                                                                                                                                                                                                                                                                                                                                                                                                                                                                                                                                                                                                                                                                                                                                                                                                                                                                                                                                                                                                                                                                                                                                                                                                                                                                                                                                                                                                                                                                                                                | oundwater Flooding to Occur                                                                                                                                                    | A12NE<br>(NW)                                   | 435                                | 1       | 611800<br>249050 |
|           | BGS Groundwater Flooding Susceptibility Flooding Type: Potential for Groundwa                                                                                                                                                                                                                                                                                                                                                                                                                                                                                                                                                                                                                                                                                                                                                                                                                                                                                                                                                                                                                                                                                                                                                                                                                                                                                                                                                                                                                                                                                                                                                                                                                                                                                                                                                                                                                                                                                                                                                                                                                                                  | ter Flooding of Property Situated Below Ground Level                                                                                                                           | A18SE<br>(N)                                    | 459                                | 1       | 612158<br>249250 |
|           | BGS Groundwater Flooding Susceptibility Flooding Type: Potential for Groundwa                                                                                                                                                                                                                                                                                                                                                                                                                                                                                                                                                                                                                                                                                                                                                                                                                                                                                                                                                                                                                                                                                                                                                                                                                                                                                                                                                                                                                                                                                                                                                                                                                                                                                                                                                                                                                                                                                                                                                                                                                                                  | ter Flooding of Property Situated Below Ground Level                                                                                                                           | A18SW<br>(N)                                    | 460                                | 1       | 612150<br>249250 |
|           | BGS Groundwater Flooding Susceptibility Flooding Type: Limited Potential for Gr                                                                                                                                                                                                                                                                                                                                                                                                                                                                                                                                                                                                                                                                                                                                                                                                                                                                                                                                                                                                                                                                                                                                                                                                                                                                                                                                                                                                                                                                                                                                                                                                                                                                                                                                                                                                                                                                                                                                                                                                                                                | oundwater Flooding to Occur                                                                                                                                                    | A18SW<br>(N)                                    | 464                                | 1       | 612100<br>249250 |
|           | BGS Groundwater Flooding Susceptibility Flooding Type: Limited Potential for Gr                                                                                                                                                                                                                                                                                                                                                                                                                                                                                                                                                                                                                                                                                                                                                                                                                                                                                                                                                                                                                                                                                                                                                                                                                                                                                                                                                                                                                                                                                                                                                                                                                                                                                                                                                                                                                                                                                                                                                                                                                                                | oundwater Flooding to Occur                                                                                                                                                    | A12SE<br>(W)                                    | 467                                | 1       | 611700<br>248650 |
|           | BGS Groundwater Flooding Susceptibility Flooding Type: Potential for Groundwa                                                                                                                                                                                                                                                                                                                                                                                                                                                                                                                                                                                                                                                                                                                                                                                                                                                                                                                                                                                                                                                                                                                                                                                                                                                                                                                                                                                                                                                                                                                                                                                                                                                                                                                                                                                                                                                                                                                                                                                                                                                  | ter Flooding of Property Situated Below Ground Level                                                                                                                           | A12SE<br>(W)                                    | 483                                | 1       | 611700<br>248600 |
|           | BGS Groundwater Flooding Susceptibility Flooding Type: Potential for Groundwa                                                                                                                                                                                                                                                                                                                                                                                                                                                                                                                                                                                                                                                                                                                                                                                                                                                                                                                                                                                                                                                                                                                                                                                                                                                                                                                                                                                                                                                                                                                                                                                                                                                                                                                                                                                                                                                                                                                                                                                                                                                  | ter Flooding to Occur at Surface                                                                                                                                               | A14NW<br>(NE)                                   | 483                                | 1       | 612600<br>249000 |
|           | BGS Groundwater Flooding Susceptibility Flooding Type: Potential for Groundwa                                                                                                                                                                                                                                                                                                                                                                                                                                                                                                                                                                                                                                                                                                                                                                                                                                                                                                                                                                                                                                                                                                                                                                                                                                                                                                                                                                                                                                                                                                                                                                                                                                                                                                                                                                                                                                                                                                                                                                                                                                                  | ter Flooding to Occur at Surface                                                                                                                                               | A18SE<br>(NE)                                   | 499                                | 1       | 612450<br>249200 |
| 1         | Authority: Environment Agency, A River Gipping / River Jo Eprcp3725ge Permit Version: 1 12th August 2010 Issued Date: Not Supplied Revocation Date: Not Supplied                                                                                                                                                                                                                                                                                                                                                                                                                                                                                                                                                                                                                                                                                                                                                                                                                                                                                                                                                                                                                                                                                                                                                                                                                                                                                                                                                                                                                                                                                                                                                                                                                                                                                                                                                                                                                                                                                                                                                               | IPPORT entre, Ipswich, Suffolk, Ip8 4ju knglian Region ordan  Final/Treated Effluent - Not Water Company er  R 2010                                                            | A18SE<br>(N)                                    | 404                                | 2       | 612300<br>249171 |
|           | Discharge Consents                                                                                                                                                                                                                                                                                                                                                                                                                                                                                                                                                                                                                                                                                                                                                                                                                                                                                                                                                                                                                                                                                                                                                                                                                                                                                                                                                                                                                                                                                                                                                                                                                                                                                                                                                                                                                                                                                                                                                                                                                                                                                                             |                                                                                                                                                                                | 4.04.047                                        |                                    |         |                  |
| 2         | Authority: Environment Agency, | Papermill Lane, Bramford, Suffolk, Ip8 4bf unglian Region ordan  Final/Treated Effluent - Not Water Company er  Resources Act 1991, Section 88 & Schedule 10 as ment Act 1995) | A9NW<br>(SE)                                    | 716                                | 2       | 612600<br>248200 |

Order Number: 311608665\_1\_1 Date: 22-May-2023 rpr\_ec\_datasheet v53.0 A Landmark Information Group Service Page 2 of 69

| Map<br>ID |                                                                                                      | Details                                                                                                                                                                                                                                    | Quadrant<br>Reference<br>(Compass<br>Direction) | Estimated<br>Distance<br>From Site | Contact | NGR              |
|-----------|------------------------------------------------------------------------------------------------------|--------------------------------------------------------------------------------------------------------------------------------------------------------------------------------------------------------------------------------------------|-------------------------------------------------|------------------------------------|---------|------------------|
| 3         | Discharge Consents Operator: Property Type:                                                          | s<br>Mr William Rodney & Mrs Janet Bowman<br>Domestic Property (Single)                                                                                                                                                                    | A14NW<br>(NE)                                   | 724                                | 2       | 612820<br>249100 |
|           | Location:<br>Authority:<br>Catchment Area:<br>Reference:<br>Permit Version:                          | Paper Mill Lane Claydon, Claydon, Ipswich, Suffolk, Ip6 0ap<br>Environment Agency, Anglian Region<br>River Gipping / River Jordan<br>Prenf16314                                                                                            | (NE)                                            |                                    |         | 249100           |
|           | Effective Date:<br>Issued Date:<br>Revocation Date:<br>Discharge Type:<br>Discharge<br>Environment:  | 10th June 2004 10th June 2004 Not Supplied Sewage Discharges - Final/Treated Effluent - Not Water Company Freshwater Stream/River                                                                                                          |                                                 |                                    |         |                  |
|           | Receiving Water: Status: Positional Accuracy:                                                        | River Gipping New Consent (Water Resources Act 1991, Section 88 & Schedule 10 as amended by Environment Act 1995) Located by supplier to within 10m                                                                                        |                                                 |                                    |         |                  |
|           | Discharge Consents                                                                                   | • • • • • • • • • • • • • • • • • • • •                                                                                                                                                                                                    |                                                 |                                    |         |                  |
| 4         | Operator: Property Type: Location: Authority: Catchment Area: Reference:                             | Fisons Plc WWTW (NOT WATER CO) (NOT STP AT A PRIVATE PREMISES) Bramford Factory, Ipswich, Suffolk Environment Agency, Anglian Region Not Supplied Pr4nf87x                                                                                 | A8SE<br>(S)                                     | 997                                | 2       | 612400<br>247800 |
|           | Permit Version: Effective Date: Issued Date: Revocation Date: Discharge Type: Discharge Environment: | 1 18th January 1957 18th January 1957 19th March 1992 Sewage Discharges - Final/Treated Effluent - Not Water Company Freshwater Stream/River                                                                                               |                                                 |                                    |         |                  |
|           | Receiving Water: Status:                                                                             | River Gipping Pre National Rivers Authority Legislation where issue date < 01/09/1989 Located by supplier to within 100m                                                                                                                   |                                                 |                                    |         |                  |
| 5         | Integrated Pollution Name: Location:                                                                 | Controls Scotts Co (Uk) Ltd Bramford Works, Paper Mill Lane, Bramford, IPSWICH, IP8 4BZ                                                                                                                                                    | A9SW<br>(SE)                                    | 913                                | 2       | 612607<br>247970 |
|           | Authority: Permit Reference: Dated: Process Type: Description: Status:                               | Environment Agency, Anglian Region<br>BG2205<br>13th July 1999<br>IPC major (substantial) variation<br>4.6 A (B) Chemical Fertiliser production within the Chemical Industry<br>Authorisation revoked                                      | (OL)                                            |                                    |         | 247370           |
|           |                                                                                                      | Manually positioned to the road within the address or location                                                                                                                                                                             |                                                 |                                    |         |                  |
| 5         | Integrated Pollution Name: Location: Authority: Permit Reference: Dated: Process Type:               | The Scotts Company (UK)Itd<br>Bramford Works, Paper Mill Lane, Bramford, IPSWICH, IP8 4BZ<br>Environment Agency, Anglian Region<br>BF1386<br>1st December 1998<br>IPC minor (non-substantial) variation to previous variation              | A9SW<br>(SE)                                    | 915                                | 2       | 612612<br>247970 |
|           | Description: Status: Positional Accuracy:                                                            | 4.6 A (A) Chemical Fertiliser production within the Chemical Industry Application received by the EA but is not yet authorised Manually positioned to the road within the address or location                                              |                                                 |                                    |         |                  |
| 5         | Integrated Pollution<br>Name:<br>Location:<br>Authority:                                             | The Scotts Company (UK)Itd<br>Bramford Works, Paper Mill Lane, Bramford, IPSWICH, IP8 4BZ<br>Environment Agency, Anglian Region                                                                                                            | A9SW<br>(SE)                                    | 918                                | 2       | 612617<br>247970 |
|           | Permit Reference: Dated: Process Type: Description: Status:                                          | BF1360 1st December 1998 IPC minor (non-substantial) variation to previous variation 4.6 A (B) Chemical Fertiliser production within the Chemical Industry Application has met the requirements for authorisation (but not yet authorised) |                                                 |                                    |         |                  |
|           | Positional Accuracy:                                                                                 | Manually positioned to the road within the address or location                                                                                                                                                                             |                                                 |                                    |         |                  |
| 5         | Integrated Pollution Name:                                                                           | Scotts Co (Uk) Ltd                                                                                                                                                                                                                         | A9SW                                            | 920                                | 2       | 612612           |
|           | Location: Authority: Permit Reference: Dated: Process Type: Description:                             | Bramford Works, Paper Mill Lane, Bramford, IPSWICH, IP8 4BZ Environment Agency, Anglian Region AL8479 13th June 1994 IPC new application 4.6 A (A) Chemical Fertiliser production within the Chemical Industry                             | (SE)                                            |                                    |         | 247965           |
|           | Status:<br>Positional Accuracy:                                                                      | Authorisation superseded by a substantial or non substantial variation Manually positioned to the road within the address or location                                                                                                      |                                                 |                                    |         |                  |