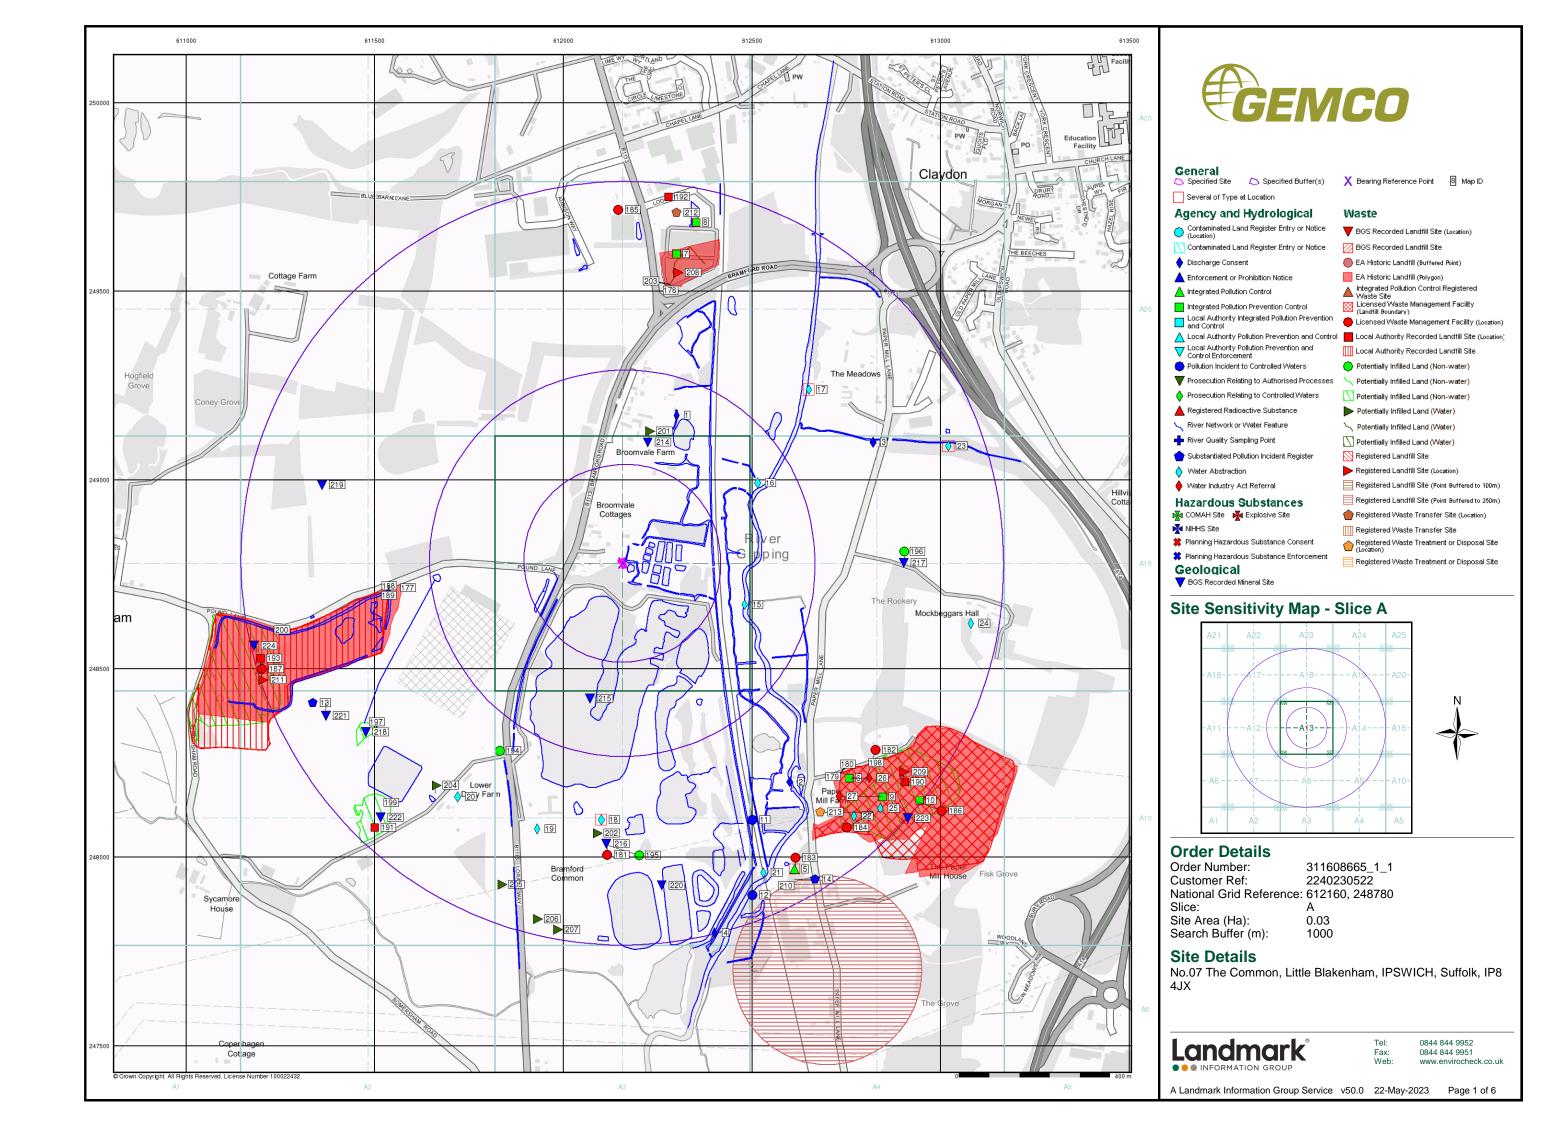

Order Number: 311608665\_1\_1 Date: 22-May-2023 rpr\_ec\_datasheet v53.0 A Landmark Information Group Service Page 2 of 69

| Map<br>ID |                                                                                                      | Details                                                                                                                                                                                                                                    | Quadrant<br>Reference<br>(Compass<br>Direction) | Estimated<br>Distance<br>From Site | Contact | NGR              |
|-----------|------------------------------------------------------------------------------------------------------|--------------------------------------------------------------------------------------------------------------------------------------------------------------------------------------------------------------------------------------------|-------------------------------------------------|------------------------------------|---------|------------------|
| 3         | Discharge Consents Operator: Property Type:                                                          | s<br>Mr William Rodney & Mrs Janet Bowman<br>Domestic Property (Single)                                                                                                                                                                    | A14NW<br>(NE)                                   | 724                                | 2       | 612820<br>249100 |
|           | Location:<br>Authority:<br>Catchment Area:<br>Reference:<br>Permit Version:                          | Paper Mill Lane Claydon, Claydon, Ipswich, Suffolk, Ip6 0ap<br>Environment Agency, Anglian Region<br>River Gipping / River Jordan<br>Prenf16314                                                                                            | (NE)                                            |                                    |         | 249100           |
|           | Effective Date:<br>Issued Date:<br>Revocation Date:<br>Discharge Type:<br>Discharge<br>Environment:  | 10th June 2004 10th June 2004 Not Supplied Sewage Discharges - Final/Treated Effluent - Not Water Company Freshwater Stream/River                                                                                                          |                                                 |                                    |         |                  |
|           | Receiving Water: Status: Positional Accuracy:                                                        | River Gipping New Consent (Water Resources Act 1991, Section 88 & Schedule 10 as amended by Environment Act 1995) Located by supplier to within 10m                                                                                        |                                                 |                                    |         |                  |
|           | Discharge Consents                                                                                   | • • • • • • • • • • • • • • • • • • • •                                                                                                                                                                                                    |                                                 |                                    |         |                  |
| 4         | Operator: Property Type: Location: Authority: Catchment Area: Reference:                             | Fisons Plc WWTW (NOT WATER CO) (NOT STP AT A PRIVATE PREMISES) Bramford Factory, Ipswich, Suffolk Environment Agency, Anglian Region Not Supplied Pr4nf87x                                                                                 | A8SE<br>(S)                                     | 997                                | 2       | 612400<br>247800 |
|           | Permit Version: Effective Date: Issued Date: Revocation Date: Discharge Type: Discharge Environment: | 1 18th January 1957 18th January 1957 19th March 1992 Sewage Discharges - Final/Treated Effluent - Not Water Company Freshwater Stream/River                                                                                               |                                                 |                                    |         |                  |
|           | Receiving Water: Status:                                                                             | River Gipping Pre National Rivers Authority Legislation where issue date < 01/09/1989 Located by supplier to within 100m                                                                                                                   |                                                 |                                    |         |                  |
| 5         | Integrated Pollution Name: Location:                                                                 | Controls Scotts Co (Uk) Ltd Bramford Works, Paper Mill Lane, Bramford, IPSWICH, IP8 4BZ                                                                                                                                                    | A9SW<br>(SE)                                    | 913                                | 2       | 612607<br>247970 |
|           | Authority: Permit Reference: Dated: Process Type: Description: Status:                               | Environment Agency, Anglian Region<br>BG2205<br>13th July 1999<br>IPC major (substantial) variation<br>4.6 A (B) Chemical Fertiliser production within the Chemical Industry<br>Authorisation revoked                                      | (OL)                                            |                                    |         | 247370           |
|           |                                                                                                      | Manually positioned to the road within the address or location                                                                                                                                                                             |                                                 |                                    |         |                  |
| 5         | Integrated Pollution Name: Location: Authority: Permit Reference: Dated: Process Type:               | The Scotts Company (UK)Itd<br>Bramford Works, Paper Mill Lane, Bramford, IPSWICH, IP8 4BZ<br>Environment Agency, Anglian Region<br>BF1386<br>1st December 1998<br>IPC minor (non-substantial) variation to previous variation              | A9SW<br>(SE)                                    | 915                                | 2       | 612612<br>247970 |
|           | Description: Status: Positional Accuracy:                                                            | 4.6 A (A) Chemical Fertiliser production within the Chemical Industry Application received by the EA but is not yet authorised Manually positioned to the road within the address or location                                              |                                                 |                                    |         |                  |
| 5         | Integrated Pollution<br>Name:<br>Location:<br>Authority:                                             | The Scotts Company (UK)Itd<br>Bramford Works, Paper Mill Lane, Bramford, IPSWICH, IP8 4BZ<br>Environment Agency, Anglian Region                                                                                                            | A9SW<br>(SE)                                    | 918                                | 2       | 612617<br>247970 |
|           | Permit Reference: Dated: Process Type: Description: Status:                                          | BF1360 1st December 1998 IPC minor (non-substantial) variation to previous variation 4.6 A (B) Chemical Fertiliser production within the Chemical Industry Application has met the requirements for authorisation (but not yet authorised) |                                                 |                                    |         |                  |
|           | Positional Accuracy:                                                                                 | Manually positioned to the road within the address or location                                                                                                                                                                             |                                                 |                                    |         |                  |
| 5         | Integrated Pollution Name:                                                                           | Scotts Co (Uk) Ltd                                                                                                                                                                                                                         | A9SW                                            | 920                                | 2       | 612612           |
|           | Location: Authority: Permit Reference: Dated: Process Type: Description:                             | Bramford Works, Paper Mill Lane, Bramford, IPSWICH, IP8 4BZ Environment Agency, Anglian Region AL8479 13th June 1994 IPC new application 4.6 A (A) Chemical Fertiliser production within the Chemical Industry                             | (SE)                                            |                                    |         | 247965           |
|           | Status:<br>Positional Accuracy:                                                                      | Authorisation superseded by a substantial or non substantial variation Manually positioned to the road within the address or location                                                                                                      |                                                 |                                    |         |                  |

Order Number: 311608665\_1\_1 Date: 22-May-2023 rpr\_ec\_datasheet v53.0 A Landmark Information Group Service

| Map<br>ID |                                                                                                                                                                                                                        | Details                                                                                                                                                                                                                                                                                                                                                                                                                                                                                                                   | Quadrant<br>Reference<br>(Compass<br>Direction) | Estimated<br>Distance<br>From Site | Contact | NGR              |
|-----------|------------------------------------------------------------------------------------------------------------------------------------------------------------------------------------------------------------------------|---------------------------------------------------------------------------------------------------------------------------------------------------------------------------------------------------------------------------------------------------------------------------------------------------------------------------------------------------------------------------------------------------------------------------------------------------------------------------------------------------------------------------|-------------------------------------------------|------------------------------------|---------|------------------|
| 5         | Integrated Pollution Name: Location: Authority: Permit Reference: Dated: Process Type: Description: Status: Positional Accuracy:                                                                                       | Controls  Scotts Co (Uk) Ltd  Bramford Works, Paper Mill Lane, Bramford, IPSWICH, Suffolk, IP8 4BZ Environment Agency, Anglian Region BC7817 24th November 1998 IPC minor (non-substantial) variation to previous variation 4.6 A (B) Chemical Fertiliser production within the Chemical Industry Authorisation superseded by a substantial or non substantial variation Manually positioned to the road within the address or location                                                                                   | A9SW<br>(SE)                                    | 922                                | 2       | 612617<br>247965 |
| 5         | Integrated Pollution Name: Location: Authority: Permit Reference: Dated: Process Type: Description: Status: Positional Accuracy:                                                                                       | Controls  Scotts Co (Uk) Ltd  Bramford Works, Paper Mill Lane, Bramford, IPSWICH, IP8 4BZ  Environment Agency, Anglian Region  AL8436  21st June 1994  IPC new application  4.6 A (B) Chemical Fertiliser production within the Chemical Industry  Authorisation superseded by a substantial or non substantial variation  Manually positioned to the road within the address or location                                                                                                                                 | A9SW<br>(SE)                                    | 924                                | 2       | 612612<br>247960 |
| 5         | Integrated Pollution Name: Location: Authority: Permit Reference: Dated: Process Type: Description: Status: Positional Accuracy:                                                                                       | Controls  Scotts Co (Uk) Ltd Bramford Works, Paper Mill Lane, Bramford, IPSWICH, Suffolk, IP8 4BZ Environment Agency, Anglian Region BC7825 24th November 1998 IPC minor (non-substantial) variation to previous variation 4.6 A (A) Chemical Fertiliser production within the Chemical Industry Authorisation revoked Manually positioned to the road within the address or location                                                                                                                                     | A9SW<br>(SE)                                    | 926                                | 2       | 612617<br>247960 |
| 6         | Name: Location:  Authority: Permit Reference: Original Permit Ref: Effective Date: Status: Application Type: App. Sub Type: Positional Accuracy: Activity Code: Activity Description: Primary Activity: Activity Code: | Biffa Waste Services Ltd Bramford Landfill Epr/Qp3033bg, Bramford Landfill Site, Paper Mill Lane, Bramford, Ipswich, Suffolk, IP8 4DE Environment Agency, Anglian Region ZP3832KE Qp3033bg 24th September 2010 Superseded By Variation Variation Simple Standard Variation Automatically positioned to the address 5.2 A(1) (A) Waste Landfilling; Greater Than 10 T/D With Capacity Greater Than 25,000T Excluding Inert Waste Y 1.1 A(1) (B) (I) Combustion; Recovered Oil Greater Or Equal To 3Mw But Less Than 50Mw N | A9NW<br>(SE)                                    | 814                                | 2       | 612758<br>248210 |
| 6         | Name: Location:  Authority: Permit Reference: Original Permit Ref: Effective Date: Status: Application Type: App. Sub Type: Positional Accuracy: Activity Code:                                                        | Prevention And Control  Biffa Waste Services Ltd Bramford Landfill Epr/Qp3033bg, Bramford Landfill Site, Paper Mill Lane, Bramford, Ipswich, Suffolk, IP8 4DE Environment Agency, Anglian Region PP3730WF Qp3033bg 6th November 2014 Superseded By Variation Variation Standard Located by supplier to within 10m 5.2 A(1) (A) Waste Landfilling; Greater Than 10 T/D With Capacity Greater Than 25,000T Excluding Inert Waste Y 1.1 A(1) (B) (I) Combustion; Recovered Oil Greater Or Equal To 3Mw But Less Than 50Mw N  | A9NW<br>(SE)                                    | 816                                | 2       | 612760<br>248210 |

Order Number: 311608665\_1\_1 Date: 22-May-2023 rpr\_ec\_datasheet v53.0 A Landmark Information Group Service Page 4 of 69

| Map<br>ID |                                                                                                                                                                 | Details                                                                                                                                                                                                                                                                                                                                                                                                                                                                | Quadrant<br>Reference<br>(Compass<br>Direction) | Estimated<br>Distance<br>From Site | Contact | NGR              |
|-----------|-----------------------------------------------------------------------------------------------------------------------------------------------------------------|------------------------------------------------------------------------------------------------------------------------------------------------------------------------------------------------------------------------------------------------------------------------------------------------------------------------------------------------------------------------------------------------------------------------------------------------------------------------|-------------------------------------------------|------------------------------------|---------|------------------|
|           | Integrated Pollution                                                                                                                                            | Prevention And Control                                                                                                                                                                                                                                                                                                                                                                                                                                                 |                                                 |                                    |         |                  |
| 7         | Activity Code:                                                                                                                                                  | Suez Recycling And Recovery Suffolk Ltd Suffolk Efw Facility Epr/Wp3438hz, Sita Suffolk Ltd, Lodge Lane, Great Blakenham,, IPSWICH, Suffolk, IP6 0JE Environment Agency, Anglian Region Wp3030YX Wp3438hz 24th May 2017 Superseded By Variation Variation Simple Standard Variation Located by supplier to within 100m 5.1 A(1) (B) THE INCINERATION OF NON-HAZARDOUS WASTE IN AN INCINERATION OR CO-INCINERATION PLANT WITH A CAPACITY EXCEEDING 3 TONNES PER HOUR. Y | A18NE<br>(N)                                    | 821                                | 2       | 612300<br>249600 |
|           |                                                                                                                                                                 | Prevention And Control                                                                                                                                                                                                                                                                                                                                                                                                                                                 |                                                 |                                    |         |                  |
| 7         | Name: Location:  Authority: Permit Reference: Original Permit Ref: Effective Date: Status: Application Type: App. Sub Type: Positional Accuracy: Activity Code: | Suez Recycling And Recovery Suffolk Ltd Suffolk Efw Facility Epr/Wp3438hz, Sita Suffolk Ltd, Lodge Lane,Great Blakenham,, IPSWICH, Suffolk, IP6 0JE Environment Agency, Anglian Region GP3135DU                                                                                                                                                                                                                                                                        | A18NE<br>(N)                                    | 821                                | 2       | 612300<br>249600 |
|           | Primary Activity:                                                                                                                                               | Y                                                                                                                                                                                                                                                                                                                                                                                                                                                                      |                                                 |                                    |         |                  |
|           | Integrated Pollution                                                                                                                                            | Prevention And Control                                                                                                                                                                                                                                                                                                                                                                                                                                                 |                                                 |                                    |         |                  |
| 7         | Activity Code:                                                                                                                                                  | Sita Suffolk Limited Suffolk Efw Facility Epr/Wp3438hz, Sita Suffolk Ltd, Lodge Lane, Great Blakenham,, IPSWICH, Suffolk, IP6 0JE Environment Agency, Anglian Region FP3232EB Wp3438hz 8th January 2014 Superseded By Variation Variation Minor Located by supplier to within 100m 5.1 A(1) (B) THE INCINERATION OF NON-HAZARDOUS WASTE IN AN INCINERATION OR CO-INCINERATION PLANT WITH A CAPACITY EXCEEDING 3 TONNES PER HOUR. Y                                     | A18NE<br>(N)                                    | 821                                | 2       | 612300<br>249600 |
|           | , ,                                                                                                                                                             |                                                                                                                                                                                                                                                                                                                                                                                                                                                                        |                                                 |                                    |         |                  |
| 7         | Name: Location:  Authority: Permit Reference: Original Permit Ref: Effective Date: Status: Application Type: App. Sub Type: Positional Accuracy: Activity Code: | n Prevention And Control Sita Uk Limited Suffolk Efw Facility Epr/Wp3438hz, Sita Suffolk Ltd, Lodge Lane, Great Blakenham,, IPSWICH, Suffolk, IP6 0JE Environment Agency, Anglian Region WP3438HZ Wp3438hz 21st September 2011 Superseded By Variation Application New Located by supplier to within 100m 5.1 A(1) (C) Incineration Of Non Hazardous Waste Greater Than 1 T/Hr                                                                                         | A18NE<br>(N)                                    | 821                                | 2       | 612300<br>249600 |

Order Number: 311608665\_1\_1 Date: 22-May-2023 rpr\_ec\_datasheet v53.0 A Landmark Information Group Service

| Map<br>ID |                                                                                                                   | Details                                                                                                                                                                                                                                                                    | Quadrant<br>Reference<br>(Compass<br>Direction) | Estimated<br>Distance<br>From Site | Contact | NGR              |
|-----------|-------------------------------------------------------------------------------------------------------------------|----------------------------------------------------------------------------------------------------------------------------------------------------------------------------------------------------------------------------------------------------------------------------|-------------------------------------------------|------------------------------------|---------|------------------|
|           | Integrated Pollution                                                                                              | Prevention And Control                                                                                                                                                                                                                                                     |                                                 |                                    |         |                  |
| 8         | Name:<br>Location:                                                                                                | Suez Recycling And Recovery Suffolk Ltd<br>Suez Suffolk Energy From Waste Facility Epr/Wp3438hz, Suez Suffolk<br>Energy From Waste Facility, Lodge Lane,Great Blakenham,, Ipswich, Suffolk,<br>IP6 0JE                                                                     | A18NE<br>(N)                                    | 868                                | 2       | 612336<br>249641 |
|           | Activity Code:<br>Activity Description:                                                                           | 16th January 2020 Effective Variation Substantial Automatically positioned to the address 5.1 A(1) (B) THE INCINERATION OF NON-HAZARDOUS WASTE IN AN INCINERATION OR CO-INCINERATION PLANT WITH A CAPACITY EXCEEDING 3 TONNES PER HOUR.                                    |                                                 |                                    |         |                  |
|           | Primary Activity:                                                                                                 | Y                                                                                                                                                                                                                                                                          |                                                 |                                    |         |                  |
| 8         | Name:<br>Location:<br>Authority:<br>Permit Reference:                                                             | Prevention And Control Sita Suffolk Limited Suffolk Efw Facility Epr/Wp3438hz, Sita Suffolk Ltd, Lodge Lane,Great Blakenham,, IPSWICH, Suffolk, IP6 0JE Environment Agency, Anglian Region EP3235RR                                                                        | A18NE<br>(N)                                    | 911                                | 2       | 612352<br>249683 |
|           | Original Permit Ref:<br>Effective Date:<br>Status:<br>Application Type:<br>App. Sub Type:<br>Positional Accuracy: | 12th October 2015  Superseded By Variation  Variation  Minor  Automatically positioned to the address                                                                                                                                                                      |                                                 |                                    |         |                  |
|           | Activity Code:<br>Activity Description:<br>Primary Activity:                                                      | 5.1 A(1) (B) THE INCINERATION OF NON-HAZARDOUS WASTE IN AN INCINERATION OR CO-INCINERATION PLANT WITH A CAPACITY EXCEEDING 3 TONNES PER HOUR. Y                                                                                                                            |                                                 |                                    |         |                  |
|           |                                                                                                                   |                                                                                                                                                                                                                                                                            |                                                 |                                    |         |                  |
| 8         | Integrated Pollution Name: Location: Authority: Permit Reference:                                                 | Prevention And Control Sita Suffolk Limited Suffolk Efw Facility Epr/Wp3438hz, Sita Suffolk Ltd, Lodge Lane,Great Blakenham,, IPSWICH, Suffolk, IP6 0JE Environment Agency, Anglian Region GP3631AM                                                                        | A18NE<br>(N)                                    | 911                                | 2       | 612352<br>249683 |
|           | Original Permit Ref:<br>Effective Date:<br>Status:<br>Application Type:<br>App. Sub Type:                         |                                                                                                                                                                                                                                                                            |                                                 |                                    |         |                  |
|           | Activity Code:                                                                                                    | Automatically positioned to the address 5.1 A(1) (B) THE INCINERATION OF NON-HAZARDOUS WASTE IN AN INCINERATION OR CO-INCINERATION PLANT WITH A CAPACITY EXCEEDING 3 TONNES PER HOUR. Y                                                                                    |                                                 |                                    |         |                  |
|           |                                                                                                                   |                                                                                                                                                                                                                                                                            |                                                 |                                    |         |                  |
| 9         | Name:<br>Location:                                                                                                | Prevention And Control  Biffa Waste Services Ltd  Bramford Landfill Epr/Qp3033bg, Bramford Landfill Site, Paper Mill  Lane,,Bramford, Ipswich, Suffolk, IP8 4DE                                                                                                            | A9NE<br>(SE)                                    | 913                                | 2       | 612846<br>248160 |
|           | Activity Code:                                                                                                    | Environment Agency, Anglian Region Qp3033bg Qp3033bg 30th October 2007 Superseded By Variation Application New Manually positioned to the address or location 5.2 A(1) (A) Waste Landfilling; Greater Than 10 T/D With Capacity Greater Than 25,000T Excluding Inert Waste |                                                 |                                    |         |                  |
|           | Primary Activity:<br>Activity Code:<br>Activity Description:<br>Primary Activity:                                 | Y<br>1.1 A(1) (B) (I)<br>Combustion; Recovered Oil Greater Or Equal To 3Mw But Less Than 50Mw<br>N                                                                                                                                                                         |                                                 |                                    |         |                  |

Order Number: 311608665\_1\_1 Date: 22-May-2023 rpr\_ec\_datasheet v53.0 A Landmark Information Group Service Page 6 of 69

| Map<br>ID |                                                                                                                                                                                              | Details                                                                                                                                                                                                                                                                                                                                                                                                                      | Quadrant<br>Reference<br>(Compass<br>Direction) | Estimated<br>Distance<br>From Site | Contact | NGR              |
|-----------|----------------------------------------------------------------------------------------------------------------------------------------------------------------------------------------------|------------------------------------------------------------------------------------------------------------------------------------------------------------------------------------------------------------------------------------------------------------------------------------------------------------------------------------------------------------------------------------------------------------------------------|-------------------------------------------------|------------------------------------|---------|------------------|
| 10        | Name: Location:  Authority: Permit Reference: Original Permit Ref: Effective Date: Status: Application Type: App. Sub Type: Positional Accuracy: Activity Code:                              | Prevention And Control  Biffa Waste Services Ltd Bramford Landfill Epr/Qp3033bg, Bramford Landfill Site, Paper Mill Lane, Bramford, Ipswich, Suffolk, IP8 4DE Environment Agency, Anglian Region NP3032JH Qp3033bg 19th September 2019 Effective Variation Standard Automatically positioned to the address 5.2 A(1) (A) Waste Landfilling; Greater Than 10 T/D With Capacity Greater Than 25,000T Excluding Inert Waste Y   | A9NE<br>(SE)                                    | 994                                | 2       | 612944<br>248151 |
| 10        | Name:<br>Location:<br>Authority:<br>Permit Reference:<br>Original Permit Ref:<br>Effective Date:<br>Status:<br>Application Type:<br>App. Sub Type:<br>Positional Accuracy:<br>Activity Code: | Biffa Waste Services Ltd Bramford Landfill Epr/Qp3033bg, Bramford Landfill Site, Paper Mill Lane, Bramford, Ipswich, Suffolk, IP8 4DE Environment Agency, Anglian Region RP3132RP Qp3033bg 23rd June 2016 Superseded By Variation Variation Simple Standard Variation Automatically positioned to the address 5.2 A(1) (A) Waste Landfilling; Greater Than 10 T/D With Capacity Greater Than 25,000T Excluding Inert Waste Y | A9NE<br>(SE)                                    | 994                                | 2       | 612944<br>248151 |
|           | Nearest Surface Wa                                                                                                                                                                           | ter Feature                                                                                                                                                                                                                                                                                                                                                                                                                  | A13NE<br>(NE)                                   | 0                                  | -       | 612164<br>248786 |
| 11        | Property Type: Location: Authority: Pollutant: Note: Incident Date: Incident Reference: Catchment Area: Receiving Water: Cause of Incident: Incident Severity:                               | to Controlled Waters  Other General Premises Ipswich District Environment Agency, Anglian Region Miscellaneous - Urban Runoff River Gipping 9th January 1996 2517 Not Given Freshwater Stream/River High Flow Category 3 - Minor Incident Located by supplier to within 100m                                                                                                                                                 | A9SW<br>(SE)                                    | 748                                | 2       | 612500<br>248100 |
| 12        | Property Type: Location: Authority: Pollutant: Note: Incident Date: Incident Paference: Catchment Area: Receiving Water: Cause of Incident: Incident Severity:                               | to Controlled Waters  Chemical industry Ipswich District Environment Agency, Anglian Region Chemicals - Fertilizer - Liquid River Gipping 14th September 1998 3230 Not Given Freshwater Stream/River Unknown Category 3 - Minor Incident Located by supplier to within 100m                                                                                                                                                  | A9SW<br>(S)                                     | 931                                | 2       | 612500<br>247900 |
|           | River Quality Name: GQA Grade: Reach: Estimated Distance (km): Flow Rate: Flow Type: Year:                                                                                                   | Gipping River Quality B B1113 Rd Br.ClaydonBramford Mill 3.5 Flow less than 1.25 cumecs River 2000                                                                                                                                                                                                                                                                                                                           | A14SW<br>(E)                                    | 355                                | 2       | 612520<br>248736 |

Page 8 of 69

| Map<br>ID |                                                                                                                                                                                                                                                                      | Details                                                                                                                                                                                                                                                                                                                                                                           | Quadrant<br>Reference<br>(Compass<br>Direction) | Estimated<br>Distance<br>From Site | Contact | NGR              |
|-----------|----------------------------------------------------------------------------------------------------------------------------------------------------------------------------------------------------------------------------------------------------------------------|-----------------------------------------------------------------------------------------------------------------------------------------------------------------------------------------------------------------------------------------------------------------------------------------------------------------------------------------------------------------------------------|-------------------------------------------------|------------------------------------|---------|------------------|
|           | River Quality Name: GQA Grade: Reach: Estimated Distance (km): Flow Rate: Flow Type: Year:                                                                                                                                                                           | Gipping River Quality C Blakenham MillB1113 Road Br.Claydon 2 Flow less than 1.25 cumecs River 2000                                                                                                                                                                                                                                                                               | A19NW<br>(NE)                                   | 916                                | 2       | 612687<br>249544 |
|           | River Quality Name: GQA Grade: Reach: Estimated Distance (km): Flow Rate: Flow Type: Year:                                                                                                                                                                           | Somersham Watercourse River Quality C Valley FarmR. Gipping 8 Flow less than 0.31 cumecs River 2000                                                                                                                                                                                                                                                                               | A8SE<br>(S)                                     | 993                                | 2       | 612165<br>247775 |
| 13        | Authority:<br>Incident Date:<br>Incident Reference:<br>Water Impact:<br>Air Impact:<br>Land Impact:                                                                                                                                                                  | Environ Incident Register  Environment Agency - Anglian Region, Central Area 10th October 2018 1656841 Category 4 - No Impact Category 4 - No Impact Category 2 - Significant Incident Located by supplier to within 10m Inert: Construction / Demolition Material Inert Materials And Wastes: Soils And Clay                                                                     | A7NW<br>(SW)                                    | 893                                | 2       | 611336<br>248409 |
| 14        | Authority:<br>Incident Date:<br>Incident Reference:<br>Water Impact:<br>Air Impact:<br>Land Impact:                                                                                                                                                                  | Intion Incident Register  Environment Agency - Anglian Region, Central Area 6th May 2019 1699839 Category 3 - Minor Incident Category 2 - Significant Incident Category 4 - No Impact Located by supplier to within 10m Contaminated Water: Firefighting Run-Off                                                                                                                  | A9SW<br>(SE)                                    | 940                                | 2       | 612612<br>247942 |
| 15        | Water Abstractions Operator: Licence Number: Permit Version: Location: Authority: Abstraction: Abstraction Type: Source: Daily Rate (m3): Yearly Rate (m3): Details: Authorised Start: Authorised End: Permit Start Date: Permit End Date: Positional Accuracy:      | Messrs Sylvester & Mockbeggars 7/35/08/*s/184 Not Supplied River Gipping W Of Papermill Lane , West Of Papermill Lane Environment Agency, Anglian Region Spray Irrigation Not Supplied Stream 26 655000 Status: Perpetuity Not Supplied Located by supplier to within 10m | A13SE<br>(E)                                    | 329                                | 2       | 612480<br>248670 |
| 16        | Water Abstractions Operator: Licence Number: Permit Version: Location: Authority: Abstraction Type: Source: Daily Rate (m3): Yearly Rate (m3): Details: Authorised Start: Authorised Start: Authorised End: Permit Start Date: Permit End Date: Positional Accuracy: | Suffolk County Council An/035/0008/005 1 River Gipping-Gt Blakenham Suffolk Environment Agency, Anglian Region Environmental: Remedial River/Wetland Support: Transfer Between Sources Water may be abstracted from a single point Surface Not Supplied Not Supplied Great Blakenham, Suffolk 01 April 31 March 1st April 2022 Not Supplied Located by supplier to within 10m     | A14NW<br>(NE)                                   | 404                                | 2       | 612515<br>248992 |

| Map<br>ID |                                                                                                                                                                                                                                                                      | Details                                                                                                                                                                                                                                                                                                                                                                            | Quadrant<br>Reference<br>(Compass<br>Direction) | Estimated<br>Distance<br>From Site | Contact | NGR              |
|-----------|----------------------------------------------------------------------------------------------------------------------------------------------------------------------------------------------------------------------------------------------------------------------|------------------------------------------------------------------------------------------------------------------------------------------------------------------------------------------------------------------------------------------------------------------------------------------------------------------------------------------------------------------------------------|-------------------------------------------------|------------------------------------|---------|------------------|
| 17        | Water Abstractions Operator: Licence Number: Permit Version: Location: Authority: Abstraction Type: Source: Daily Rate (m3): Yearly Rate (m3): Details: Authorised Start: Authorised Start: Authorised End: Permit Start Date: Permit End Date: Positional Accuracy: | Sylvester & Mockbeggars 7/35/08/*S/0184 101 R Gipping W Of Papermill Lane Environment Agency, Anglian Region General Agriculture: Spray Irrigation - Direct Water may be abstracted from a river or stream reach, or a row of wellpoints Surface Not Supplied Not Supplied Not Supplied 01 January 31 December 18th May 2012 Not Supplied Located by supplier to within 10m        | A19SW<br>(NE)                                   | 661                                | 2       | 612650<br>249240 |
| 17        | Water Abstractions Operator: Licence Number: Permit Version: Location: Authority: Abstraction Type: Source: Daily Rate (m3): Yearly Rate (m3): Details: Authorised Start: Authorised Start: Authorised End: Permit Start Date: Permit End Date: Positional Accuracy: | Sylvester & Mockbeggars 7/35/08/*S/0184 100 R Gipping W Of Papermill Lane Environment Agency, Anglian Region General Agriculture: Spray Irrigation - Direct Water may be abstracted from a river or stream reach, or a row of wellpoints Surface Not Supplied Not Supplied Status: Perpetuity 01 January 31 December 1st April 1994 Not Supplied Located by supplier to within 10m | A19SW<br>(NE)                                   | 661                                | 2       | 612650<br>249240 |
| 17        | Water Abstractions Operator: Licence Number: Permit Version: Location: Authority: Abstraction Type: Source: Daily Rate (m3): Yearly Rate (m3): Details: Authorised Start: Authorised Start: Authorised End: Permit Start Date: Permit End Date: Positional Accuracy: | MrsMrs R Wintour 7/35/08/*S/0184 102 R Gipping At Claydon Environment Agency, Anglian Region General Agriculture: Spray Irrigation - Direct Water may be abstracted from a river or stream reach, or a row of wellpoints Surface Not Supplied Not Supplied Not Supplied O1 January 31 December 10th September 2015 Not Supplied Located by supplier to within 10m                  | A19SW<br>(NE)                                   | 664                                | 2       | 612648<br>249246 |
| 18        | Water Abstractions Operator: Licence Number: Permit Version: Location: Authority: Abstraction Type: Source: Daily Rate (m3): Yearly Rate (m3): Details: Authorised Start: Authorised Start: Authorised End: Permit Start Date: Permit End Date: Positional Accuracy: | Quietsports Ltd 7/35/08/*G/0187 102 Catchpit N Of Bramford Common Environment Agency, Anglian Region Extractive: Mineral Washing Water may be abstracted from a single point Groundwater Not Supplied Not Supplied Not Supplied 01 January 31 December 1st April 2001 Not Supplied Located by supplier to within 100m                                                              | A8SW<br>(S)                                     | 670                                | 2       | 612100<br>248100 |

Order Number: 311608665\_1\_1 Date: 22-May-2023 rpr\_ec\_datasheet v53.0 A Landmark Information Group Service

| Map<br>ID |                                                                                                                                                                                                                                                                      | Details                                                                                                                                                                                                                                                                                                                                                                        | Quadrant<br>Reference<br>(Compass<br>Direction) | Estimated<br>Distance<br>From Site | Contact | NGR              |
|-----------|----------------------------------------------------------------------------------------------------------------------------------------------------------------------------------------------------------------------------------------------------------------------|--------------------------------------------------------------------------------------------------------------------------------------------------------------------------------------------------------------------------------------------------------------------------------------------------------------------------------------------------------------------------------|-------------------------------------------------|------------------------------------|---------|------------------|
| 18        | Water Abstractions Operator: Licence Number: Permit Version: Location: Authority: Abstraction Type: Source: Daily Rate (m3): Yearly Rate (m3): Details: Authorised Start: Authorised Start: Authorised End: Permit Start Date: Permit End Date: Positional Accuracy: | Rmc Aggregates (Eastern Counties) Ltd 7/35/08/*G/0187  101  Catchpit N Of Bramford Common Environment Agency, Anglian Region Extractive: Mineral Washing Water may be abstracted from a single point Groundwater Not Supplied Not Supplied Glacial Sand and Gravel; Status: Perpetuity 01 January 31 December 14th January 2000 Not Supplied Located by supplier to within 10m | A8SW<br>(S)                                     | 670                                | 2       | 612100<br>248100 |
| 19        | Water Abstractions Operator: Licence Number: Permit Version: Location: Authority: Abstraction Type: Source: Daily Rate (m3): Yearly Rate (m3): Details: Authorised Start: Authorised Start: Authorised End: Permit Start Date: Permit End Date: Positional Accuracy: | Flower Grange Ltd 7/35/08/*g/097 Not Supplied Bore , Dairy Farm, BRAMFORD Environment Agency, Anglian Region Agriculture (General) Not Supplied Well And Borehole 1 5000 E chalk; Status: Perpetuity Not Supplied Located by supplier to within 10m                                              | A8SW<br>(S)                                     | 729                                | 2       | 611930<br>248075 |
| 20        | Water Abstractions Operator: Licence Number: Permit Version: Location: Authority: Abstraction Type: Source: Daily Rate (m3): Yearly Rate (m3): Details: Authorised Start: Authorised Start: Authorised End: Permit Start Date: Permit End Date: Positional Accuracy: | Flower Grange Ltd 7/35/08/*G/0097 100 Bore At Lower Dairy Fm,Bramf'D Environment Agency, Anglian Region General Farming And Domestic Water may be abstracted from a single point Groundwater Not Supplied Not Supplied E chalk; Status: Perpetuity 01 January 31 December 16th August 2007 Not Supplied Located by supplier to within 10m                                      | A7NE<br>(SW)                                    | 748                                | 2       | 611720<br>248160 |
| 21        | Water Abstractions Operator: Licence Number: Permit Version: Location: Authority: Abstraction Type: Source: Daily Rate (m3): Yearly Rate (m3): Details: Authorised Start: Authorised Start: Authorised End: Permit Start Date: Permit End Date: Positional Accuracy: | Scotts Co (Uk) Ltd 7/35/08/*S/0144 100 R Gipping At Bramford Works Environment Agency, Anglian Region Other Industrial/Commercial/Public Services: Non-Evaporative Cooling Water may be abstracted from a single point Surface Not Supplied Not Supplied Status: Perpetuity 01 January 31 December 1st April 1999 Not Supplied Located by supplier to within 10m               | A9SW<br>(SE)                                    | 887                                | 2       | 612530<br>247960 |

Order Number: 311608665\_1\_1 Date: 22-May-2023 rpr\_ec\_datasheet v53.0 A Landmark Information Group Service Page 10 of 69

| Map<br>ID |                                                                                                                                                                                                                                                                      | Details                                                                                                                                                                                                                                                                                                                                                                                               | Quadrant<br>Reference<br>(Compass<br>Direction) | Estimated<br>Distance<br>From Site | Contact | NGR              |
|-----------|----------------------------------------------------------------------------------------------------------------------------------------------------------------------------------------------------------------------------------------------------------------------|-------------------------------------------------------------------------------------------------------------------------------------------------------------------------------------------------------------------------------------------------------------------------------------------------------------------------------------------------------------------------------------------------------|-------------------------------------------------|------------------------------------|---------|------------------|
| 22        | Water Abstractions Operator: Licence Number: Permit Version: Location: Authority: Abstraction: Abstraction Type: Source: Daily Rate (m3): Yearly Rate (m3): Details: Authorised Start: Authorised End: Permit Start Date: Permit End Date: Positional Accuracy:      | Biffa Waste Services Ltd 7/35/08/*G/0227  1  Borehole At Bramford Landfill Site, Papermill Lane Environment Agency, Anglian Region Other Industrial/Commercial/Public Services: Dust Suppression Water may be abstracted from a single point Groundwater Not Supplied Not Supplied Bramford Lane Landfill Site 01 May 30 September 15th September 2003 Not Supplied Located by supplier to within 10m | A9NW<br>(SE)                                    | 894                                | 2       | 612770<br>248110 |
| 23        | Water Abstractions Operator: Licence Number: Permit Version: Location: Authority: Abstraction Type: Source: Daily Rate (m3): Yearly Rate (m3): Details: Authorised Start: Authorised Start: Authorised End: Permit Start Date: Permit End Date: Positional Accuracy: | Cressida Cowell And Emily Faccini 7/35/08/*G/0178 101 Bore At Mockbeggars Hall Farm Environment Agency, Anglian Region General Agriculture: Spray Irrigation - Direct Water may be abstracted from a single point Groundwater Not Supplied Not Supplied Not Supplied 101 April 30 November 16th March 2022 Not Supplied Located by supplier to within 10m                                             | A14NE<br>(E)                                    | 906                                | 2       | 613020<br>249090 |
| 23        | Water Abstractions Operator: Licence Number: Permit Version: Location: Authority: Abstraction Type: Source: Daily Rate (m3): Yearly Rate (m3): Details: Authorised Start: Authorised Start: Authorised End: Permit Start Date: Permit End Date: Positional Accuracy: | Blakenham Farms 7/35/08/*G/0178 100 Bore At Mockbeggars Hall Farm Environment Agency, Anglian Region General Agriculture: Spray Irrigation - Direct Water may be abstracted from a single point Groundwater Not Supplied Not Supplied E chalk; Status: Perpetuity 01 April 30 November 1st September 1996 Not Supplied Located by supplier to within 10m                                              | A14NE<br>(E)                                    | 906                                | 2       | 613020<br>249090 |
| 24        | Water Abstractions Operator: Licence Number: Permit Version: Location: Authority: Abstraction Type: Source: Daily Rate (m3): Yearly Rate (m3): Details: Authorised Start: Authorised Start: Authorised End: Permit Start Date: Permit End Date: Positional Accuracy: | M S Grant 7/35/08/*g/007 Not Supplied Bore At Mockbeggars Hall, CLAYDON Environment Agency, Anglian Region Spray Irrigation Not Supplied Well And Borehole 20 409000 E chalk; Status: Revoked Not Supplied Located by supplier to within 10m                                     | A14SE<br>(E)                                    | 926                                | 2       | 613080<br>248620 |

| Map<br>ID |                                                                                                                                                                                                                                                                      | Details                                                                                                                                                                                                                                                                                                                                                                          | Quadrant<br>Reference<br>(Compass<br>Direction) | Estimated<br>Distance<br>From Site | Contact | NGR              |
|-----------|----------------------------------------------------------------------------------------------------------------------------------------------------------------------------------------------------------------------------------------------------------------------|----------------------------------------------------------------------------------------------------------------------------------------------------------------------------------------------------------------------------------------------------------------------------------------------------------------------------------------------------------------------------------|-------------------------------------------------|------------------------------------|---------|------------------|
| 25        | Water Abstractions Operator: Licence Number: Permit Version: Location: Authority: Abstraction Type: Source: Daily Rate (m3): Yearly Rate (m3): Details: Authorised Start: Authorised End: Permit Start Date: Permit End Date: Positional Accuracy:                   | Brush Aggregates Ltd 7/35/08/*g/107 Not Supplied Bore At Bramford Chalk Pit, BRAMFORD Environment Agency, Anglian Region Sand And Gravel Washing Not Supplied Well And Borehole 156 500000 E chalk; Status: Revoked Not Supplied Located by supplier to within 10m                                 | A9NE<br>(SE)                                    | 929                                | 2       | 612840<br>248130 |
|           |                                                                                                                                                                                                                                                                      | Onslow Suffolk Ltd 7/35/08/*G/0163 103 Bore Nr Column Field Quarry, Gt Blakenham Environment Agency, Anglian Region Other Industrial/Commercial/Public Services: Process Water Water may be abstracted from a single point Groundwater Not Supplied Not Supplied Great Blakenham Suffolk 01 January 31 December 12th January 2006 Not Supplied Located by supplier to within 10m | A17NE<br>(NW)                                   | 1089                               | 2       | 611700<br>249780 |
|           | Water Abstractions Operator: Licence Number: Permit Version: Location: Authority: Abstraction Type: Source: Daily Rate (m3): Yearly Rate (m3): Details: Authorised Start: Authorised Start: Authorised End: Permit Start Date: Permit End Date: Positional Accuracy: | Onslow Suffolk Ltd 7/35/08/*G/0163 102 Bore Nr Column Field Quarry Environment Agency, Anglian Region Other Industrial/Commercial/Public Services: Process Water Water may be abstracted from a single point Groundwater Not Supplied Not Supplied Not Supplied Great Blakenham Suffolk 01 January 31 December 2nd February 2005 Not Supplied Located by supplier to within 10m  | A17NE<br>(NW)                                   | 1089                               | 2       | 611700<br>249780 |
|           | Water Abstractions Operator: Licence Number: Permit Version: Location: Authority: Abstraction Type: Source: Daily Rate (m3): Yearly Rate (m3): Details: Authorised Start: Authorised Start: Authorised End: Permit Start Date: Permit End Date: Positional Accuracy: | Onslow Suffolk Ltd 7/35/08/*G/0163 101 Bore Nr Column Field Quarry Environment Agency, Anglian Region Other Industrial/Commercial/Public Services: Process Water Water may be abstracted from a single point Groundwater Not Supplied Not Supplied Not Supplied Not Supplied 01 January 31 December 8th March 2001 Not Supplied Located by supplier to within 10m                | A17NE<br>(NW)                                   | 1089                               | 2       | 611700<br>249780 |

Order Number: 311608665\_1\_1 Date: 22-May-2023 rpr\_ec\_datasheet v53.0 A Landmark Information Group Service Page 12 of 69

| Map<br>ID |                                                                                                                                                                                                                                                                      | Details                                                                                                                                                                                                                                                                                                                                                         | Quadrant<br>Reference<br>(Compass<br>Direction) | Estimated<br>Distance<br>From Site | Contact | NGR              |
|-----------|----------------------------------------------------------------------------------------------------------------------------------------------------------------------------------------------------------------------------------------------------------------------|-----------------------------------------------------------------------------------------------------------------------------------------------------------------------------------------------------------------------------------------------------------------------------------------------------------------------------------------------------------------|-------------------------------------------------|------------------------------------|---------|------------------|
|           | Water Abstractions Operator: Licence Number: Permit Version: Location: Authority: Abstraction: Abstraction Type: Source: Daily Rate (m3): Yearly Rate (m3): Details: Authorised Start:                                                                               | Blue Circle Industries Ltd 7/35/08/*G/0163 100 Bore Nr Column Field Quarry Environment Agency, Anglian Region Other Industrial/Commercial/Public Services: General Use (Medium Loss) Water may be abstracted from a single point Groundwater Not Supplied Not Supplied E chalk; Status: Perpetuity 01 January                                                   | A17NE<br>(NW)                                   | 1089                               | 2       | 611700<br>249780 |
|           | Authorised End:<br>Permit Start Date:<br>Permit End Date:                                                                                                                                                                                                            | 31 December 1st October 1995 Not Supplied Located by supplier to within 10m                                                                                                                                                                                                                                                                                     |                                                 |                                    |         |                  |
|           | -                                                                                                                                                                                                                                                                    | Blakenham Farms 7/35/08/*G/0134 100 Bore At Cottage Fm,L.Blakenham Environment Agency, Anglian Region General Agriculture: Spray Irrigation - Direct Water may be abstracted from a single point Groundwater Not Supplied Not Supplied E chalk; Status: Perpetuity 01 January 31 December 1st January 1967 Not Supplied Located by supplier to within 10m       | A17NW<br>(NW)                                   | 1097                               | 2       | 611330<br>249520 |
|           | Water Abstractions Operator: Licence Number: Permit Version: Location: Authority: Abstraction Type: Source: Daily Rate (m3): Yearly Rate (m3): Details: Authorised Start: Authorised Start: Authorised End: Permit Start Date: Permit End Date: Positional Accuracy: | Blakenham Farms 7/35/08/*G/0135 100 Bore At Cottage Fm,L Blakenham Environment Agency, Anglian Region General Farming And Domestic Water may be abstracted from a single point Groundwater Not Supplied Not Supplied E chalk; Status: Perpetuity 01 January 31 December 1st January 1967 Not Supplied Located by supplier to within 10m                         | A17SW<br>(NW)                                   | 1151                               | 2       | 611195<br>249435 |
|           | Water Abstractions Operator: Licence Number: Permit Version: Location: Authority: Abstraction Type: Source: Daily Rate (m3): Yearly Rate (m3): Details: Authorised Start: Authorised Start: Authorised End: Permit Start Date: Permit End Date: Positional Accuracy: | Blakenham Farms 7/35/08/*G/0135 100 Bore At Cottage Fm,L Blakenham Environment Agency, Anglian Region Private Water Undertaking: General Use (Medium Loss) Water may be abstracted from a single point Groundwater Not Supplied Not Supplied E chalk; Status: Perpetuity 01 January 31 December 1st January 1967 Not Supplied Located by supplier to within 10m | A17SW<br>(NW)                                   | 1155                               | 2       | 611190<br>249435 |

Order Number: 311608665\_1\_1 Date: 22-May-2023 rpr\_ec\_datasheet v53.0 A Landmark Information Group Service Page 13 of 69

| Map<br>ID |                                                                                                                                                                                                                                                                      | Details                                                                                                                                                                                                                                                                                                                                                                                                                      | Quadrant<br>Reference<br>(Compass<br>Direction) | Estimated<br>Distance<br>From Site | Contact | NGR              |
|-----------|----------------------------------------------------------------------------------------------------------------------------------------------------------------------------------------------------------------------------------------------------------------------|------------------------------------------------------------------------------------------------------------------------------------------------------------------------------------------------------------------------------------------------------------------------------------------------------------------------------------------------------------------------------------------------------------------------------|-------------------------------------------------|------------------------------------|---------|------------------|
|           | Water Abstractions Operator: Licence Number: Permit Version: Location: Authority: Abstraction Type: Source: Daily Rate (m3): Yearly Rate (m3): Details: Authorised Start: Authorised End: Permit Start Date: Permit End Date:                                        | Scotts Co (Uk) Ltd 7/35/08/*G/0214 100 Borehole At Bramford Environment Agency, Anglian Region Other Industrial/Commercial/Public Services: General Use (Medium Loss) Water may be abstracted from a single point Groundwater Not Supplied Not Supplied E chalk; Status: Temporary 01 January 31 December 1st April 1999 Not Supplied Located by supplier to within 10m                                                      | A4NW<br>(S)                                     | 1241                               | 2       | 612610<br>247610 |
|           | Water Abstractions Operator: Licence Number: Permit Version: Location: Authority: Abstraction Type: Source: Daily Rate (m3): Yearly Rate (m3): Details: Authorised Start: Authorised End: Permit Start Date: Permit End Date:                                        | , ,,                                                                                                                                                                                                                                                                                                                                                                                                                         | A4NW<br>(S)                                     | 1247                               | 2       | 612600<br>247600 |
|           | Water Abstractions Operator: Licence Number: Permit Version: Location: Authority: Abstraction Type: Source: Daily Rate (m3): Yearly Rate (m3): Details: Authorised Start: Authorised End: Permit Start Date: Permit End Date: Positional Accuracy:                   | Flower Grange Ltd 7/35/08/*G/0097 100 Bore At Dairy Fm,Bramford Environment Agency, Anglian Region General Farming And Domestic Water may be abstracted from a single point Groundwater Not Supplied Not Supplied E chalk; Status: Perpetuity 01 January 31 December 16th August 2007 Not Supplied Located by supplier to within 10m                                                                                         | A6SE<br>(SW)                                    | 1300                               | 2       | 611130<br>247970 |
|           | Water Abstractions Operator: Licence Number: Permit Version: Location: Authority: Abstraction Type: Source: Daily Rate (m3): Yearly Rate (m3): Details: Authorised Start: Authorised Start: Authorised End: Permit Start Date: Permit End Date: Positional Accuracy: | Gipping Motors Ltd 7/35/08/*g/101 Not Supplied Bore Near Hill House, CLAYDON Environment Agency, Anglian Region Domestic Use Only Not Supplied Well And Borehole 0 300 E chalk; Status: Revoked Not Supplied | A19NE<br>(NE)                                   | 1314                               | 2       | 613150<br>249660 |

| Map<br>ID |                                                                                                                                                                                                                                                                       | Details                                                                                                                                                                                                                                                                                                                                                                             | Quadrant<br>Reference<br>(Compass<br>Direction) | Estimated<br>Distance<br>From Site | Contact | NGR              |
|-----------|-----------------------------------------------------------------------------------------------------------------------------------------------------------------------------------------------------------------------------------------------------------------------|-------------------------------------------------------------------------------------------------------------------------------------------------------------------------------------------------------------------------------------------------------------------------------------------------------------------------------------------------------------------------------------|-------------------------------------------------|------------------------------------|---------|------------------|
|           | Water Abstractions Operator: Licence Number: Permit Version: Location: Authority: Abstraction Type: Source: Daily Rate (m3): Yearly Rate (m3): Details: Authorised Start: Authorised Start: Authorised End: Permit Start Date: Permit End Date: Persitional Accuracy: | Ben Cooper Farm Enterprises 7/35/08/*s/147 Not Supplied River Gipping At Bridge Farm, CLAYDON Environment Agency, Anglian Region Spray Irrigation Not Supplied Stream 2 227000 Status: Revoked Not Supplied Located by supplier to within 10m                                            | A24SE<br>(NE)                                   | 1331                               | 2       | 612900<br>249900 |
|           | Water Abstractions Operator: Licence Number: Permit Version: Location: Authority: Abstraction Type: Source: Daily Rate (m3): Yearly Rate (m3): Details: Authorised Start: Authorised End: Permit Start Date: Permit End Date:                                         | • • • • • • • • • • • • • • • • • • • •                                                                                                                                                                                                                                                                                                                                             | A23NE<br>(N)                                    | 1348                               | 2       | 612320<br>250130 |
|           | Water Abstractions Operator: Licence Number: Permit Version: Location: Authority: Abstraction Type: Source: Daily Rate (m3): Yearly Rate (m3): Details: Authorised Start: Authorised Start: Authorised End: Permit Start Date: Permit End Date: Positional Accuracy:  | Onslow Suffolk Ltd 7/35/08/*G/0163 102 Bore At Cement Works, Gt Blak'M Environment Agency, Anglian Region Other Industrial/Commercial/Public Services: Process Water Water may be abstracted from a single point Groundwater Not Supplied Not Supplied Not Supplied Great Blakenham Suffolk 01 January 31 December 2nd February 2005 Not Supplied Located by supplier to within 10m | A23NE<br>(N)                                    | 1348                               | 2       | 612320<br>250130 |
|           | Water Abstractions Operator: Licence Number: Permit Version: Location: Authority: Abstraction Type: Source: Daily Rate (m3): Yearly Rate (m3): Details: Authorised Start: Authorised Start: Authorised End: Permit Start Date: Permit End Date: Positional Accuracy:  | Onslow Suffolk Ltd 7/35/08/*G/0163 101 Bore At Cement Works,Gt Blak'M Environment Agency, Anglian Region Other Industrial/Commercial/Public Services: Process Water Water may be abstracted from a single point Groundwater Not Supplied Not Supplied Not Supplied O1 January 31 December 8th March 2001 Not Supplied Located by supplier to within 10m                             | A23NE<br>(N)                                    | 1348                               | 2       | 612320<br>250130 |

Order Number: 311608665\_1\_1 Date: 22-May-2023 rpr\_ec\_datasheet v53.0 A Landmark Information Group Service Page 15 of 69

| Map<br>ID |                                                                                                                                                                                                                                              | Details                                                                                                                                                                                                                                                                                                                                                                                                                              | Quadrant<br>Reference<br>(Compass<br>Direction) | Estimated<br>Distance<br>From Site | Contact | NGR              |
|-----------|----------------------------------------------------------------------------------------------------------------------------------------------------------------------------------------------------------------------------------------------|--------------------------------------------------------------------------------------------------------------------------------------------------------------------------------------------------------------------------------------------------------------------------------------------------------------------------------------------------------------------------------------------------------------------------------------|-------------------------------------------------|------------------------------------|---------|------------------|
|           | Water Abstractions Operator: Licence Number:                                                                                                                                                                                                 | Blue Circle Industries Ltd<br>7/35/08/*G/0163                                                                                                                                                                                                                                                                                                                                                                                        | A23NE<br>(N)                                    | 1348                               | 2       | 612320<br>250130 |
|           | Permit Version: Location: Authority: Abstraction: Abstraction Type: Source: Daily Rate (m3): Yearly Rate (m3): Details: Authorised Start: Authorised End: Permit Start Date: Permit End Date: Positional Accuracy:                           | 100 Bore At Cement Works,Gt Blak'M Environment Agency, Anglian Region Other Industrial/Commercial/Public Services: General Use (Medium Loss) Water may be abstracted from a single point Groundwater Not Supplied Not Supplied E chalk; Status: Perpetuity 01 January 31 December 1st October 1995 Not Supplied Located by supplier to within 10m                                                                                    |                                                 |                                    |         |                  |
|           | Water Abstractions                                                                                                                                                                                                                           |                                                                                                                                                                                                                                                                                                                                                                                                                                      |                                                 |                                    |         |                  |
|           | Operator: Licence Number: Permit Version: Location: Authority: Abstraction: Abstraction Type: Source: Daily Rate (m3): Yearly Rate (m3): Details: Authorised Start: Authorised End: Permit Start Date: Permit End Date:                      | Ransomes, Sims & Jefferies Ltd 7/35/08/*g/074 Not Supplied Bore At, CLAYDON Environment Agency, Anglian Region Private Water Undertaking Not Supplied Well And Borehole 0 1100 E chalk; Status: Revoked Not Supplied | A15NE<br>(E)                                    | 1359                               | 2       | 613520<br>248900 |
|           | Operator: Licence Number: Permit Version: Location: Authority: Abstraction: Abstraction Type: Source: Daily Rate (m3): Yearly Rate (m3): Details: Authorised Start: Authorised End: Permit Start Date:                                       | Deal International Ltd 7/35/08/*G/0210 100 Borehole At Sycamore Farm Environment Agency, Anglian Region General Farming And Domestic Water may be abstracted from a single point Groundwater Not Supplied Not Supplied E chalk; Status: Perpetuity 01 January 31 December 1st April 1995                                                                                                                                             | A6SE<br>(SW)                                    | 1364                               | 2       | 611050<br>247970 |
|           | Permit End Date:<br>Positional Accuracy:                                                                                                                                                                                                     | Not Supplied Located by supplier to within 10m                                                                                                                                                                                                                                                                                                                                                                                       |                                                 |                                    |         |                  |
|           | Water Abstractions                                                                                                                                                                                                                           |                                                                                                                                                                                                                                                                                                                                                                                                                                      | 1657                                            | 40                                 | _       |                  |
|           | Operator: Licence Number: Permit Version: Location: Authority: Abstraction: Abstraction Type: Source: Daily Rate (m3): Yearly Rate (m3): Details: Authorised Start: Authorised End: Permit Start Date: Permit End Date: Positional Accuracy: | Flower Grange Ltd 7/35/08/*g/097 Not Supplied Bore At Lower Dairy Farm, BRAMFORD Environment Agency, Anglian Region Agriculture (General) Not Supplied Well And Borehole 2 7000 E chalk; Status: Perpetuity Not Supplied Not Supplied Not Supplied Not Supplied Not Supplied Not Supplied Located by supplier to within 10m                                                                                                          | A6SE<br>(SW)                                    | 1367                               | 2       | 611050<br>247965 |