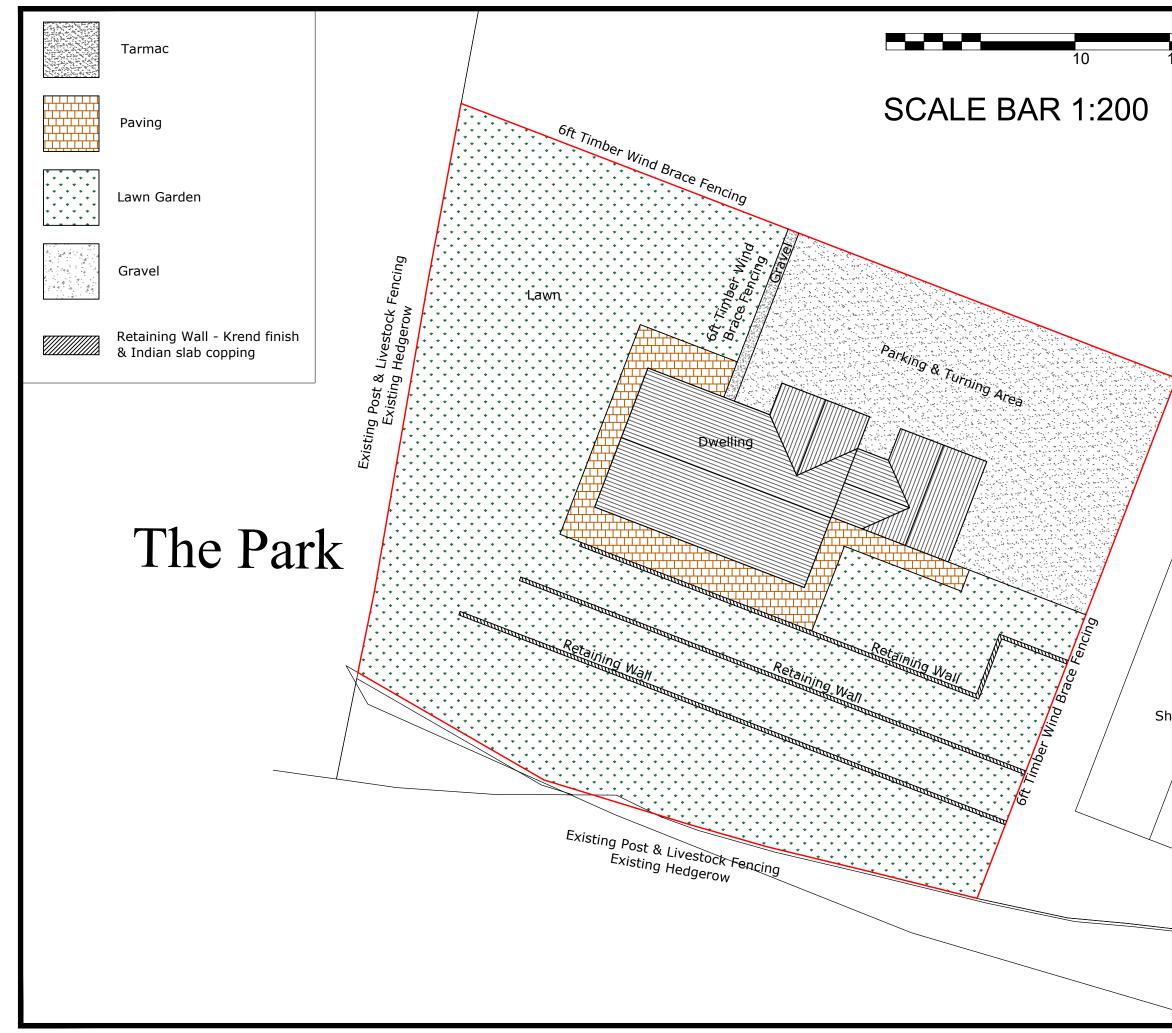

| 15 20      |                                                                                                                                                                                                                                                                                                                                                                                                                                                                                                                                                                                                                         |                                                                                                                                                                                            |                                                                 |
|------------|-------------------------------------------------------------------------------------------------------------------------------------------------------------------------------------------------------------------------------------------------------------------------------------------------------------------------------------------------------------------------------------------------------------------------------------------------------------------------------------------------------------------------------------------------------------------------------------------------------------------------|--------------------------------------------------------------------------------------------------------------------------------------------------------------------------------------------|-----------------------------------------------------------------|
|            |                                                                                                                                                                                                                                                                                                                                                                                                                                                                                                                                                                                                                         | N                                                                                                                                                                                          |                                                                 |
|            | MATERI<br>WITH C<br>CERTIF<br>SPECIF                                                                                                                                                                                                                                                                                                                                                                                                                                                                                                                                                                                    | AL NOTES & SPECIFICATIONS<br>ALS, WORKMANSHIP AND CONS<br>URRENT STANDARDS, CODES O<br>ICATES AND MANUFACTURERS I<br>ICATIONS AND ARE TO FULLY C<br>ATIONS 1991, RELATED APPROVI<br>ATION. | F PRACTICE, AGREEMENT<br>RECOMMENDED<br>DMPLY WITH THE BUILDING |
|            | ALL SERVICES ARE TO BE INSTALLED IN ACCORDANCE WITH<br>STATUTORY AUTHORITY REGULATIONS AND BY-LAWS.<br>SAFETY                                                                                                                                                                                                                                                                                                                                                                                                                                                                                                           |                                                                                                                                                                                            |                                                                 |
|            | STATUTORY INSTRUMENT 2015 No 51 - THE CONSTRUCTION (DESIGN<br>AND MANAGEMENT) REGULATIONS 2015<br>THE CONTRACTOR IS TO COMPLY WITH THE DUTIES IMPOSED ON                                                                                                                                                                                                                                                                                                                                                                                                                                                                |                                                                                                                                                                                            |                                                                 |
|            | HILD BOTHER BOVE REGULATIONS AND LIAISE DIRECTLY WITH THE<br>CDM COORDINATOR AS APPOINTED BY THE CLIENT                                                                                                                                                                                                                                                                                                                                                                                                                                                                                                                 |                                                                                                                                                                                            |                                                                 |
| 7          | DO NOT SCALE FROM THIS DRAWING. WRITTEN DIMENSIONS ARE IN<br>ALL CASES TO BE PREFERRED TO SCALED DIMENSIONS. ANY<br>DISCREPANCIES ARE TO BE NOTIFIED TO THE DESIGNER AT ONCE.                                                                                                                                                                                                                                                                                                                                                                                                                                           |                                                                                                                                                                                            |                                                                 |
|            | THIS DRAWING IS SUBJECT TO COPYRIGHT AND MAY NOT BE COPIED<br>OR DISCLOSED EITHER WHOLLY OR IN PART WITHOUT THE WRITTEN<br>CONSENT OF McCARTNEYS LLP.<br><u>RETENTION OF TITLE</u><br>OWNERSHIP OF AND COPYRIGHT IN THE DESIGNS SHOWN ON THIS<br>PLAN REMAIN VESTED IN McCARTNEYS LLP THE CLIENT IS LICENSED<br>TO USE THE DESIGNS FOR THE PURPOSE FOR WHICH THEY WERE<br>PRODUCED ON PAYMENT TO MCCARTNEYS LLP OF THE COSTS OF<br>PREPARATION OF THE PURPOSE FOR WHICH THEY WERE<br>PREDUCED ON PAYMENT TO MCCARTNEYS LLP OF THE COSTS OF<br>PREPARATION OF THE PLAN AND DESIGNS.<br><u>LICENCES</u><br>Ordname Survey |                                                                                                                                                                                            |                                                                 |
|            |                                                                                                                                                                                                                                                                                                                                                                                                                                                                                                                                                                                                                         |                                                                                                                                                                                            |                                                                 |
|            |                                                                                                                                                                                                                                                                                                                                                                                                                                                                                                                                                                                                                         |                                                                                                                                                                                            |                                                                 |
|            | LICENCE No: 100004120. REPRODUCED FROM THE ORDNANCE<br>SURVEY MAP WITH PERMISSION OF THE CONTROLLER OF H.M.<br>STATIONERY OFFICE. PUBLISHED FOR THE PURPOSE OF<br>IDENTIFICATION ONLY AND ALTHOUGH BELIEVED TO BE CORRECT<br>ITS ACCURCY IS NOT GUARANTEED. CROWN COPYRIGHT<br>RESERVED                                                                                                                                                                                                                                                                                                                                 |                                                                                                                                                                                            |                                                                 |
|            | PROMA<br>LICENC                                                                                                                                                                                                                                                                                                                                                                                                                                                                                                                                                                                                         | P<br>E No: 10020449                                                                                                                                                                        |                                                                 |
|            |                                                                                                                                                                                                                                                                                                                                                                                                                                                                                                                                                                                                                         | McCart<br>Planning & Si                                                                                                                                                                    | neys                                                            |
|            | 40 HIGH STREET                                                                                                                                                                                                                                                                                                                                                                                                                                                                                                                                                                                                          |                                                                                                                                                                                            |                                                                 |
| neen/Ridge |                                                                                                                                                                                                                                                                                                                                                                                                                                                                                                                                                                                                                         | BRECON<br>POWYS<br>LD3 7AP                                                                                                                                                                 |                                                                 |
|            | JOB: The Park Development                                                                                                                                                                                                                                                                                                                                                                                                                                                                                                                                                                                               |                                                                                                                                                                                            |                                                                 |
|            | Erwood<br>Buith Wells<br>Powys<br>LD2 3EQ<br><sup>CLIENT:</sup><br>R.M.Drew Developments Ltd                                                                                                                                                                                                                                                                                                                                                                                                                                                                                                                            |                                                                                                                                                                                            |                                                                 |
|            |                                                                                                                                                                                                                                                                                                                                                                                                                                                                                                                                                                                                                         |                                                                                                                                                                                            |                                                                 |
|            |                                                                                                                                                                                                                                                                                                                                                                                                                                                                                                                                                                                                                         |                                                                                                                                                                                            |                                                                 |
|            |                                                                                                                                                                                                                                                                                                                                                                                                                                                                                                                                                                                                                         |                                                                                                                                                                                            |                                                                 |
|            | REVIS                                                                                                                                                                                                                                                                                                                                                                                                                                                                                                                                                                                                                   | SIONS:                                                                                                                                                                                     | DATE:                                                           |
|            | SCALE                                                                                                                                                                                                                                                                                                                                                                                                                                                                                                                                                                                                                   | s:<br>Plans - 1:200                                                                                                                                                                        | DATE:<br>November 2023                                          |
|            | DRAW                                                                                                                                                                                                                                                                                                                                                                                                                                                                                                                                                                                                                    | N BY:<br>LP                                                                                                                                                                                | ORIGINAL SHEET SIZE:                                            |
|            | DRAW                                                                                                                                                                                                                                                                                                                                                                                                                                                                                                                                                                                                                    | NG NUMBER:<br>KI 5919                                                                                                                                                                      | 121                                                             |