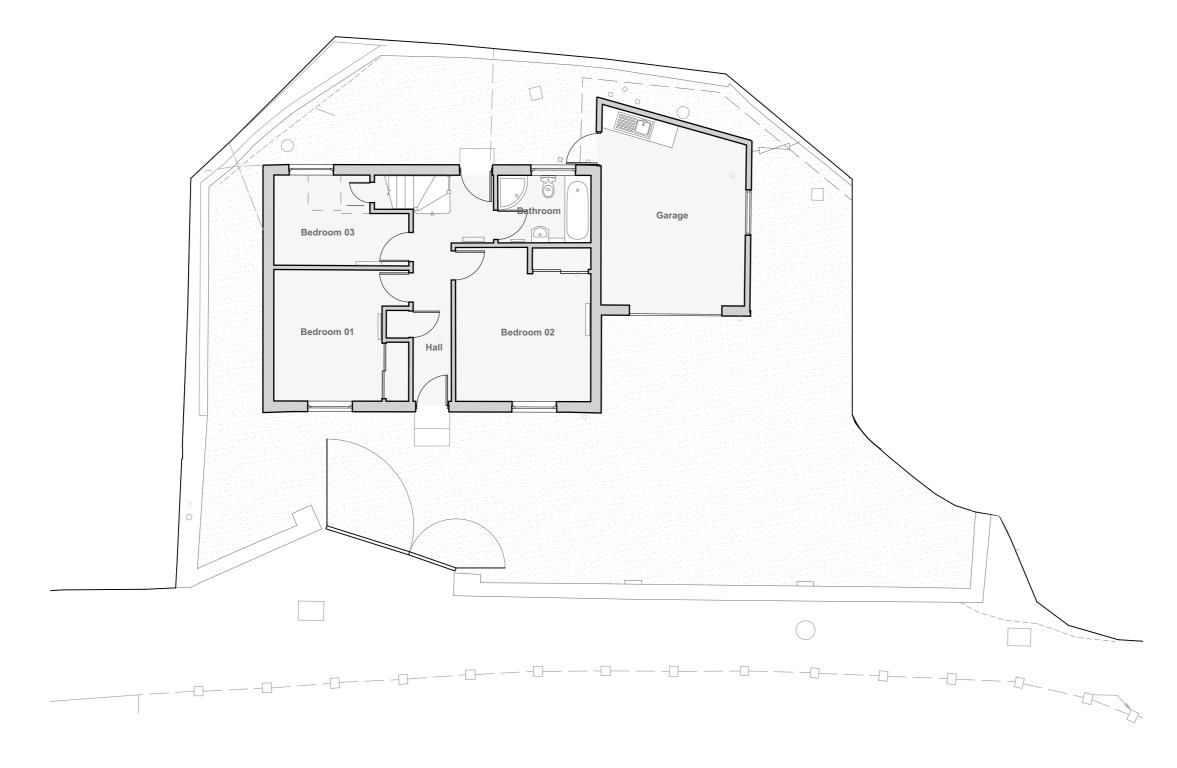

## EXISTING GROUND FLOOR PLAN 1:100

| THIS DRAWING IS COPYRIGHT<br>Contractors and Consultants must check all dimensions on site.<br>Any discrepancies to be reported to Laurence Associates before<br>work proceeds. This drawing shall be used only for the purpose<br>intended.<br>PLEASE DO NOT SCALE FOR CONSTRUCTION PURPOSES. |      |
|------------------------------------------------------------------------------------------------------------------------------------------------------------------------------------------------------------------------------------------------------------------------------------------------|------|
| Notes:                                                                                                                                                                                                                                                                                         |      |
| Rev. Description Drawn                                                                                                                                                                                                                                                                         | Date |
|                                                                                                                                                                                                                                                                                                |      |
| planning architecture landscape<br>t +44 (0) 1872 225 259 Truro Office<br>t +44 (0) 1579 340 900 Liskeard Office<br>e: hello@laurenceassociates.co.uk<br>w: www.laurenceassociates.co.uk<br>Project Title:                                                                                     |      |
| DEMOLITION OF DWELLING AND<br>CONSTRUCTION OF<br>REPLACEMENT                                                                                                                                                                                                                                   |      |
| Project Address:<br>ABOVE THE BEACH TREVAUNANCE<br>COVE<br>ST AGNES<br>TR5 0RZ                                                                                                                                                                                                                 |      |
| Client:<br>PETER & RACHAEL COLES<br>Drawing Title:<br>EXISTING GROUND FLOOR PLAN                                                                                                                                                                                                               |      |
| Scale: Drawn:<br>1:100@A3 CB                                                                                                                                                                                                                                                                   |      |
| 1:100@A3 CB<br>Date: Checked:<br>01/23 LM                                                                                                                                                                                                                                                      |      |
| Drawing No:<br>22332-PL-01-01                                                                                                                                                                                                                                                                  |      |
| PLANNING                                                                                                                                                                                                                                                                                       |      |