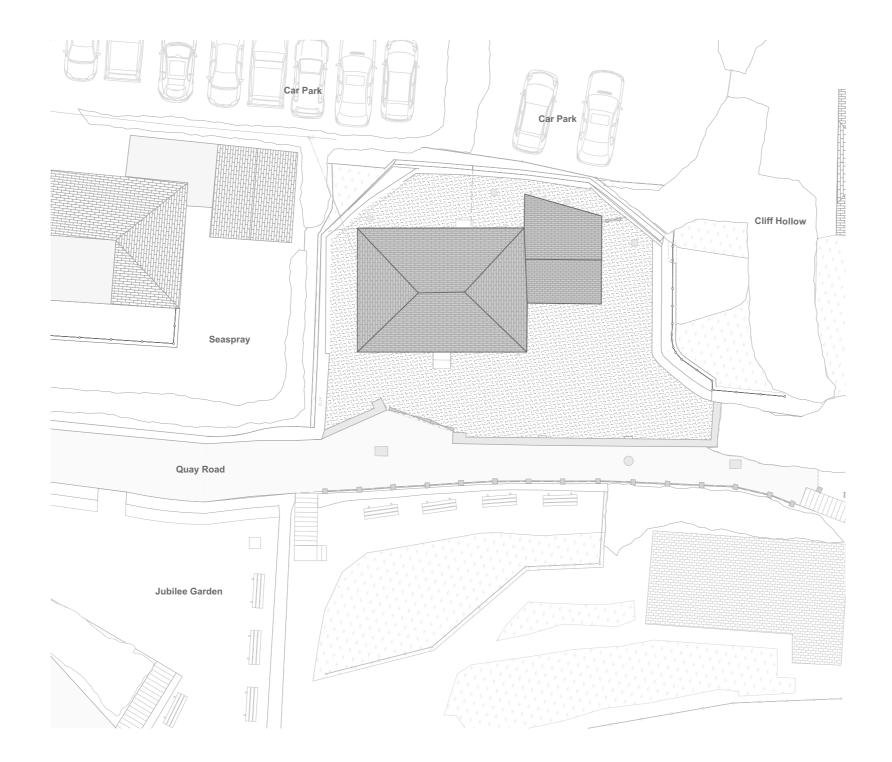

## **EXISTING SITE PLAN**

Project Address:

ABOVE THE BEACH TREVAUNANCE COVE ST AGNES TR5 0RZ

PETER & RACHAEL COLES

Drawing Title:

EXISTING SITE PLAN

Scale: 1:200@A3 Drawn: **CB** Checked: **LM** 

Drawing No: 22332-PL-00-03

**PLANNING**