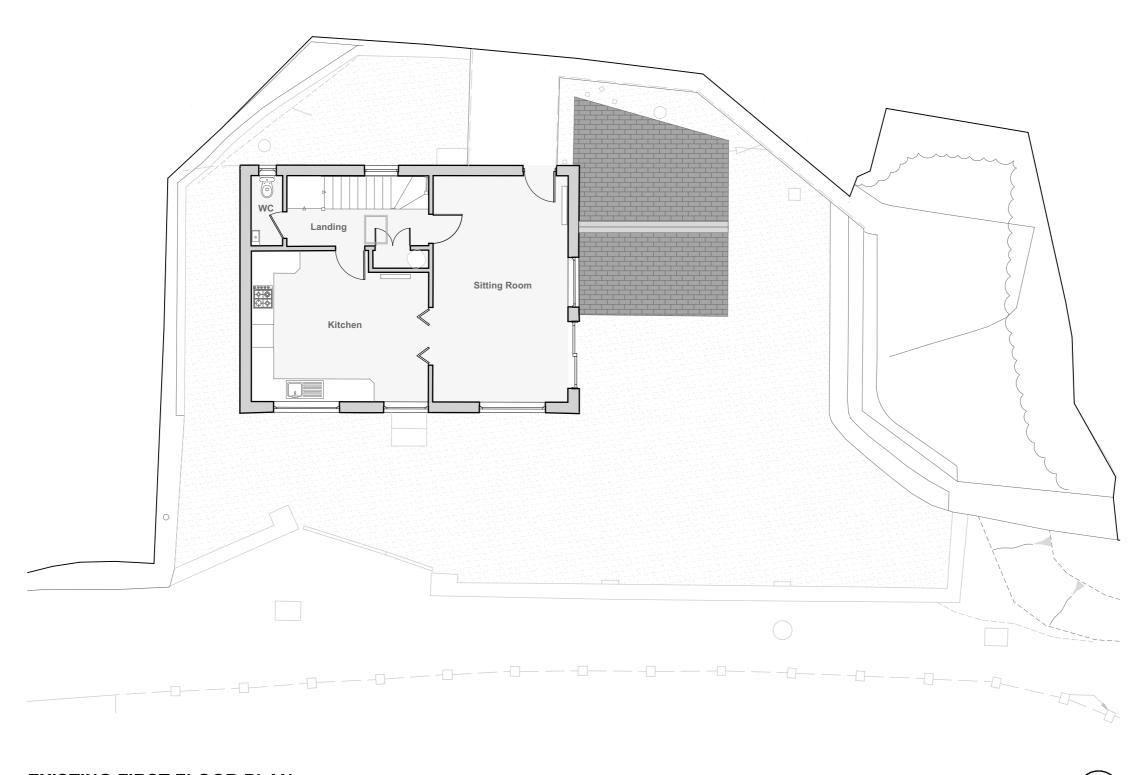

## **EXISTING FIRST FLOOR PLAN**

DEMOLITION OF DWELLING AND CONSTRUCTION OF REPLACEMENT

Project Address:

ABOVE THE BEACH TREVAUNANCE COVE ST AGNES TR5 0RZ

PETER & RACHAEL COLES

Drawing Title:

EXISTING FIRST FLOOR PLAN

Scale: 1:100@A3 Drawn: **CB** Date: **01/23** 