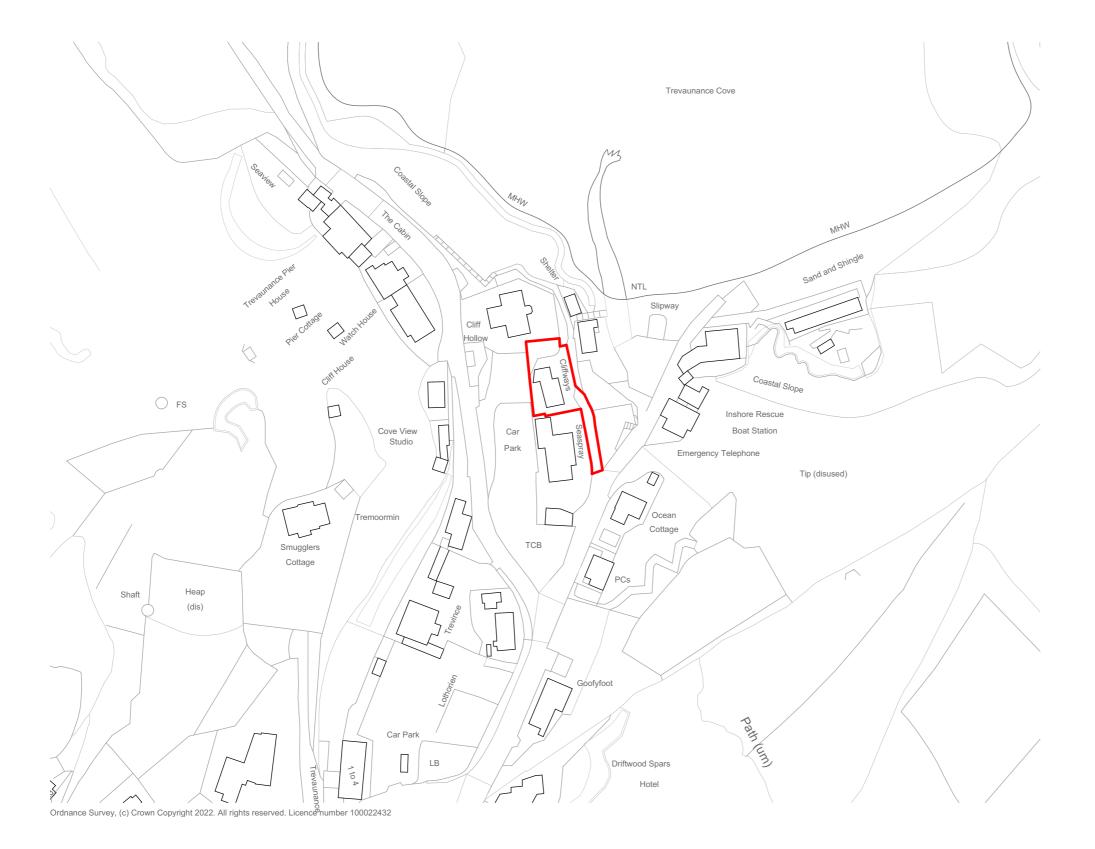

## **LOCATION PLAN**

PLEASE DO NOT SCALE FOR CONSTRUCTION PURPOSES

Site Area: 437m<sup>2</sup>

Rev. Description

- t: +44 (0) 1872 225 259 Truro Office t: +44 (0) 1579 340 900 Liskeard Office
- e: hello@laurenceassociates.co.uk w: www.laurenceassociates.co.uk

DEMOLITION OF DWELLING AND CONSTRUCTION OF REPLACEMENT

Project Address:

ABOVE THE BEACH TREVAUNANCE COVE ST AGNES TR5 0RZ

PETER & RACHAEL COLES

Drawing Title:

LOCATION PLAN

Drawn: **CB** Scale: 1:1250@A3 Checked: **LM** Date: **01/23** 