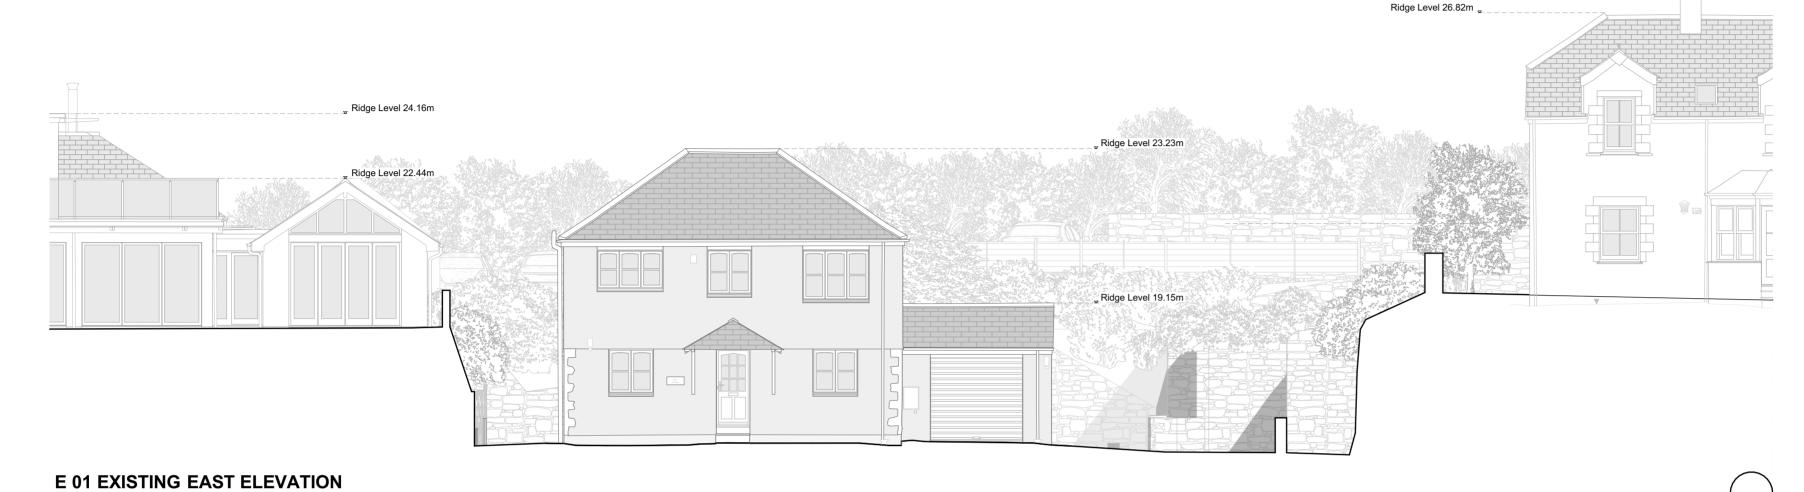

1:100

Ridge Level 24.15m Ridge Level 23.23m Ridge Level 22.44m Ridge Level 19.15m

**EXISTING NORTH ELEVATION** 1:100

1:100 0 1m 2m

THIS DRAWING IS COPYRIGHT
Contractors and Consultants must check all dimensions on site.
Any discrepancies to be reported to Laurence Associates before work proceeds. This drawing shall be used only for the purpose