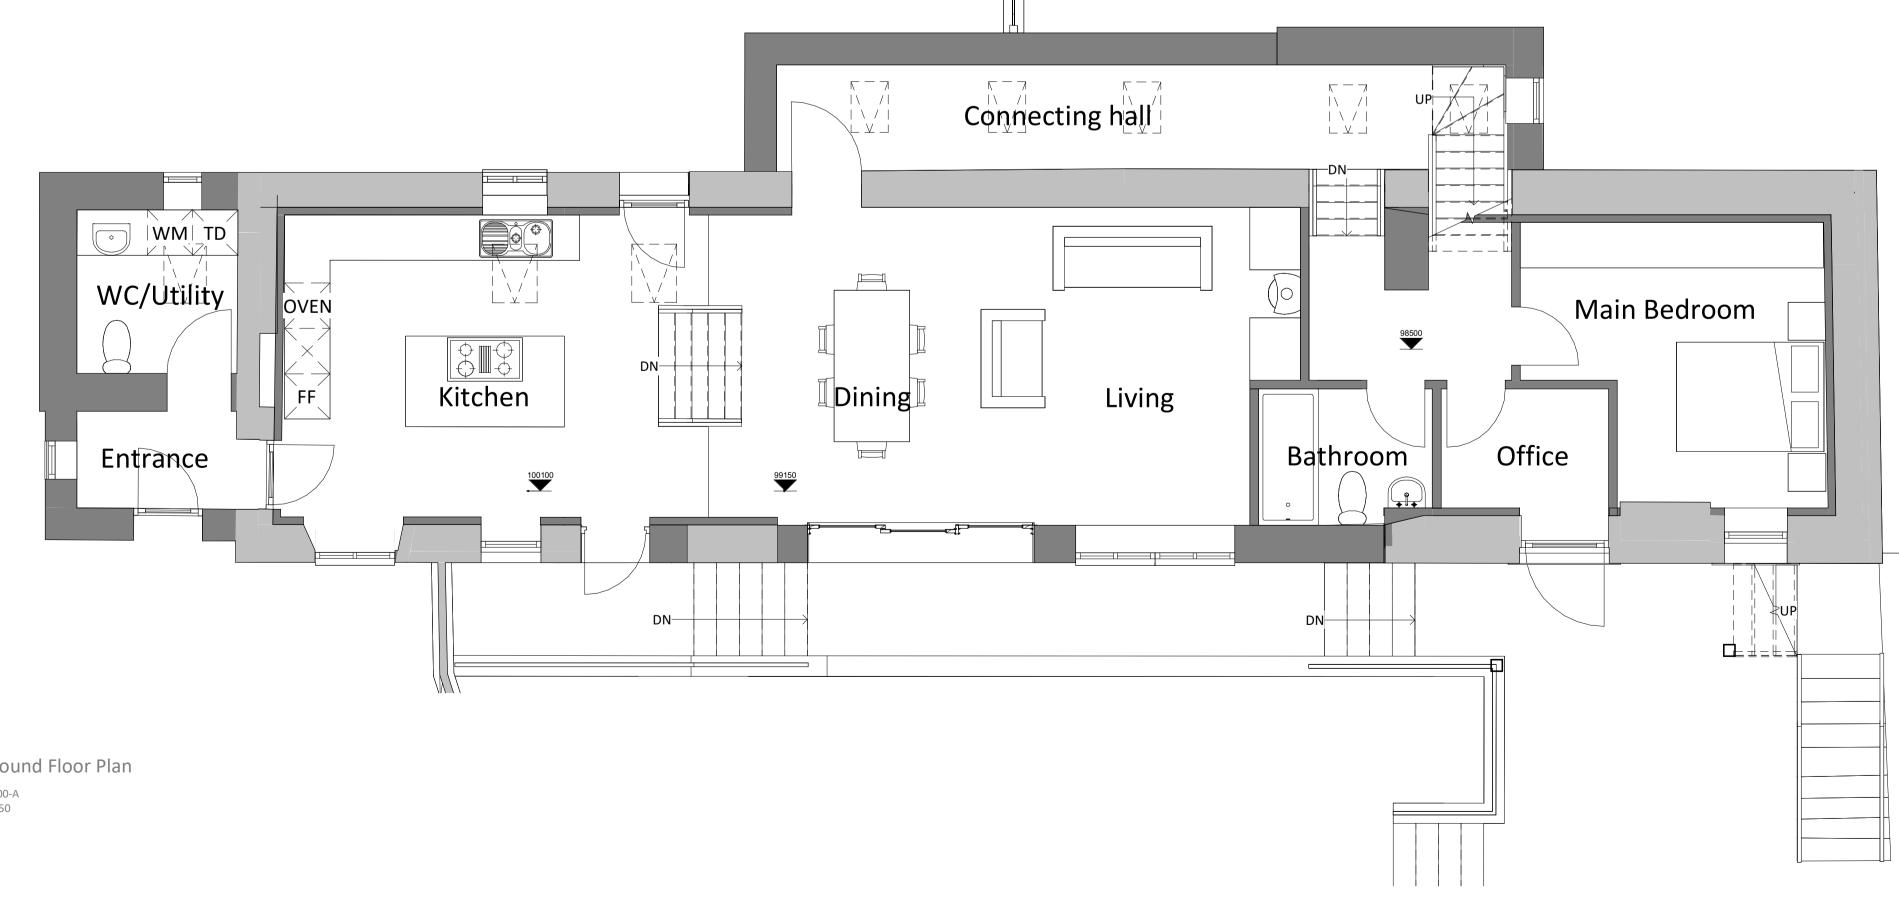

## © CAD ARCHITECTS LIMITED

THE DESIGN AND LAYOUT IN THIS DRAWING ARE THE COPYRIGHT OF CAD ARCHITECTS LTD. AND MAY NOT BE AMENDED OR ADAPTED FOR ANY PURPOSE WITHOUT THE EXPRESS WRITTEN APPROVAL OF

CAD ARCHITECTS LTD. THE DRAWING IS TO BE USED SOLELY FOR THE INTENDED PURPOSE AND THE ARCHITECT ACCEPTS NO RESPONSIBILITY FOR ANY ERRORS OR OMISSIONS ARISING THROUGH UNAUTHORISED USE. CONTRACTORS MUST CHECK ALL DIMENSIONS ON SITE. ONLY FIGURED DIMENSIONS ARE TO BE WORKED FROM. TAKE SITE DIMENSIONS FOR ALL FABRICATION WORK. REFER ALL DISCREPANCIES AND REQUIREMENTS FOR ADDITIONAL INFORMATION TO THE ARCHITECT FOR CLARIFICATION OF INSTRUCTION BEFORE PUTTING WORK IN HAND.