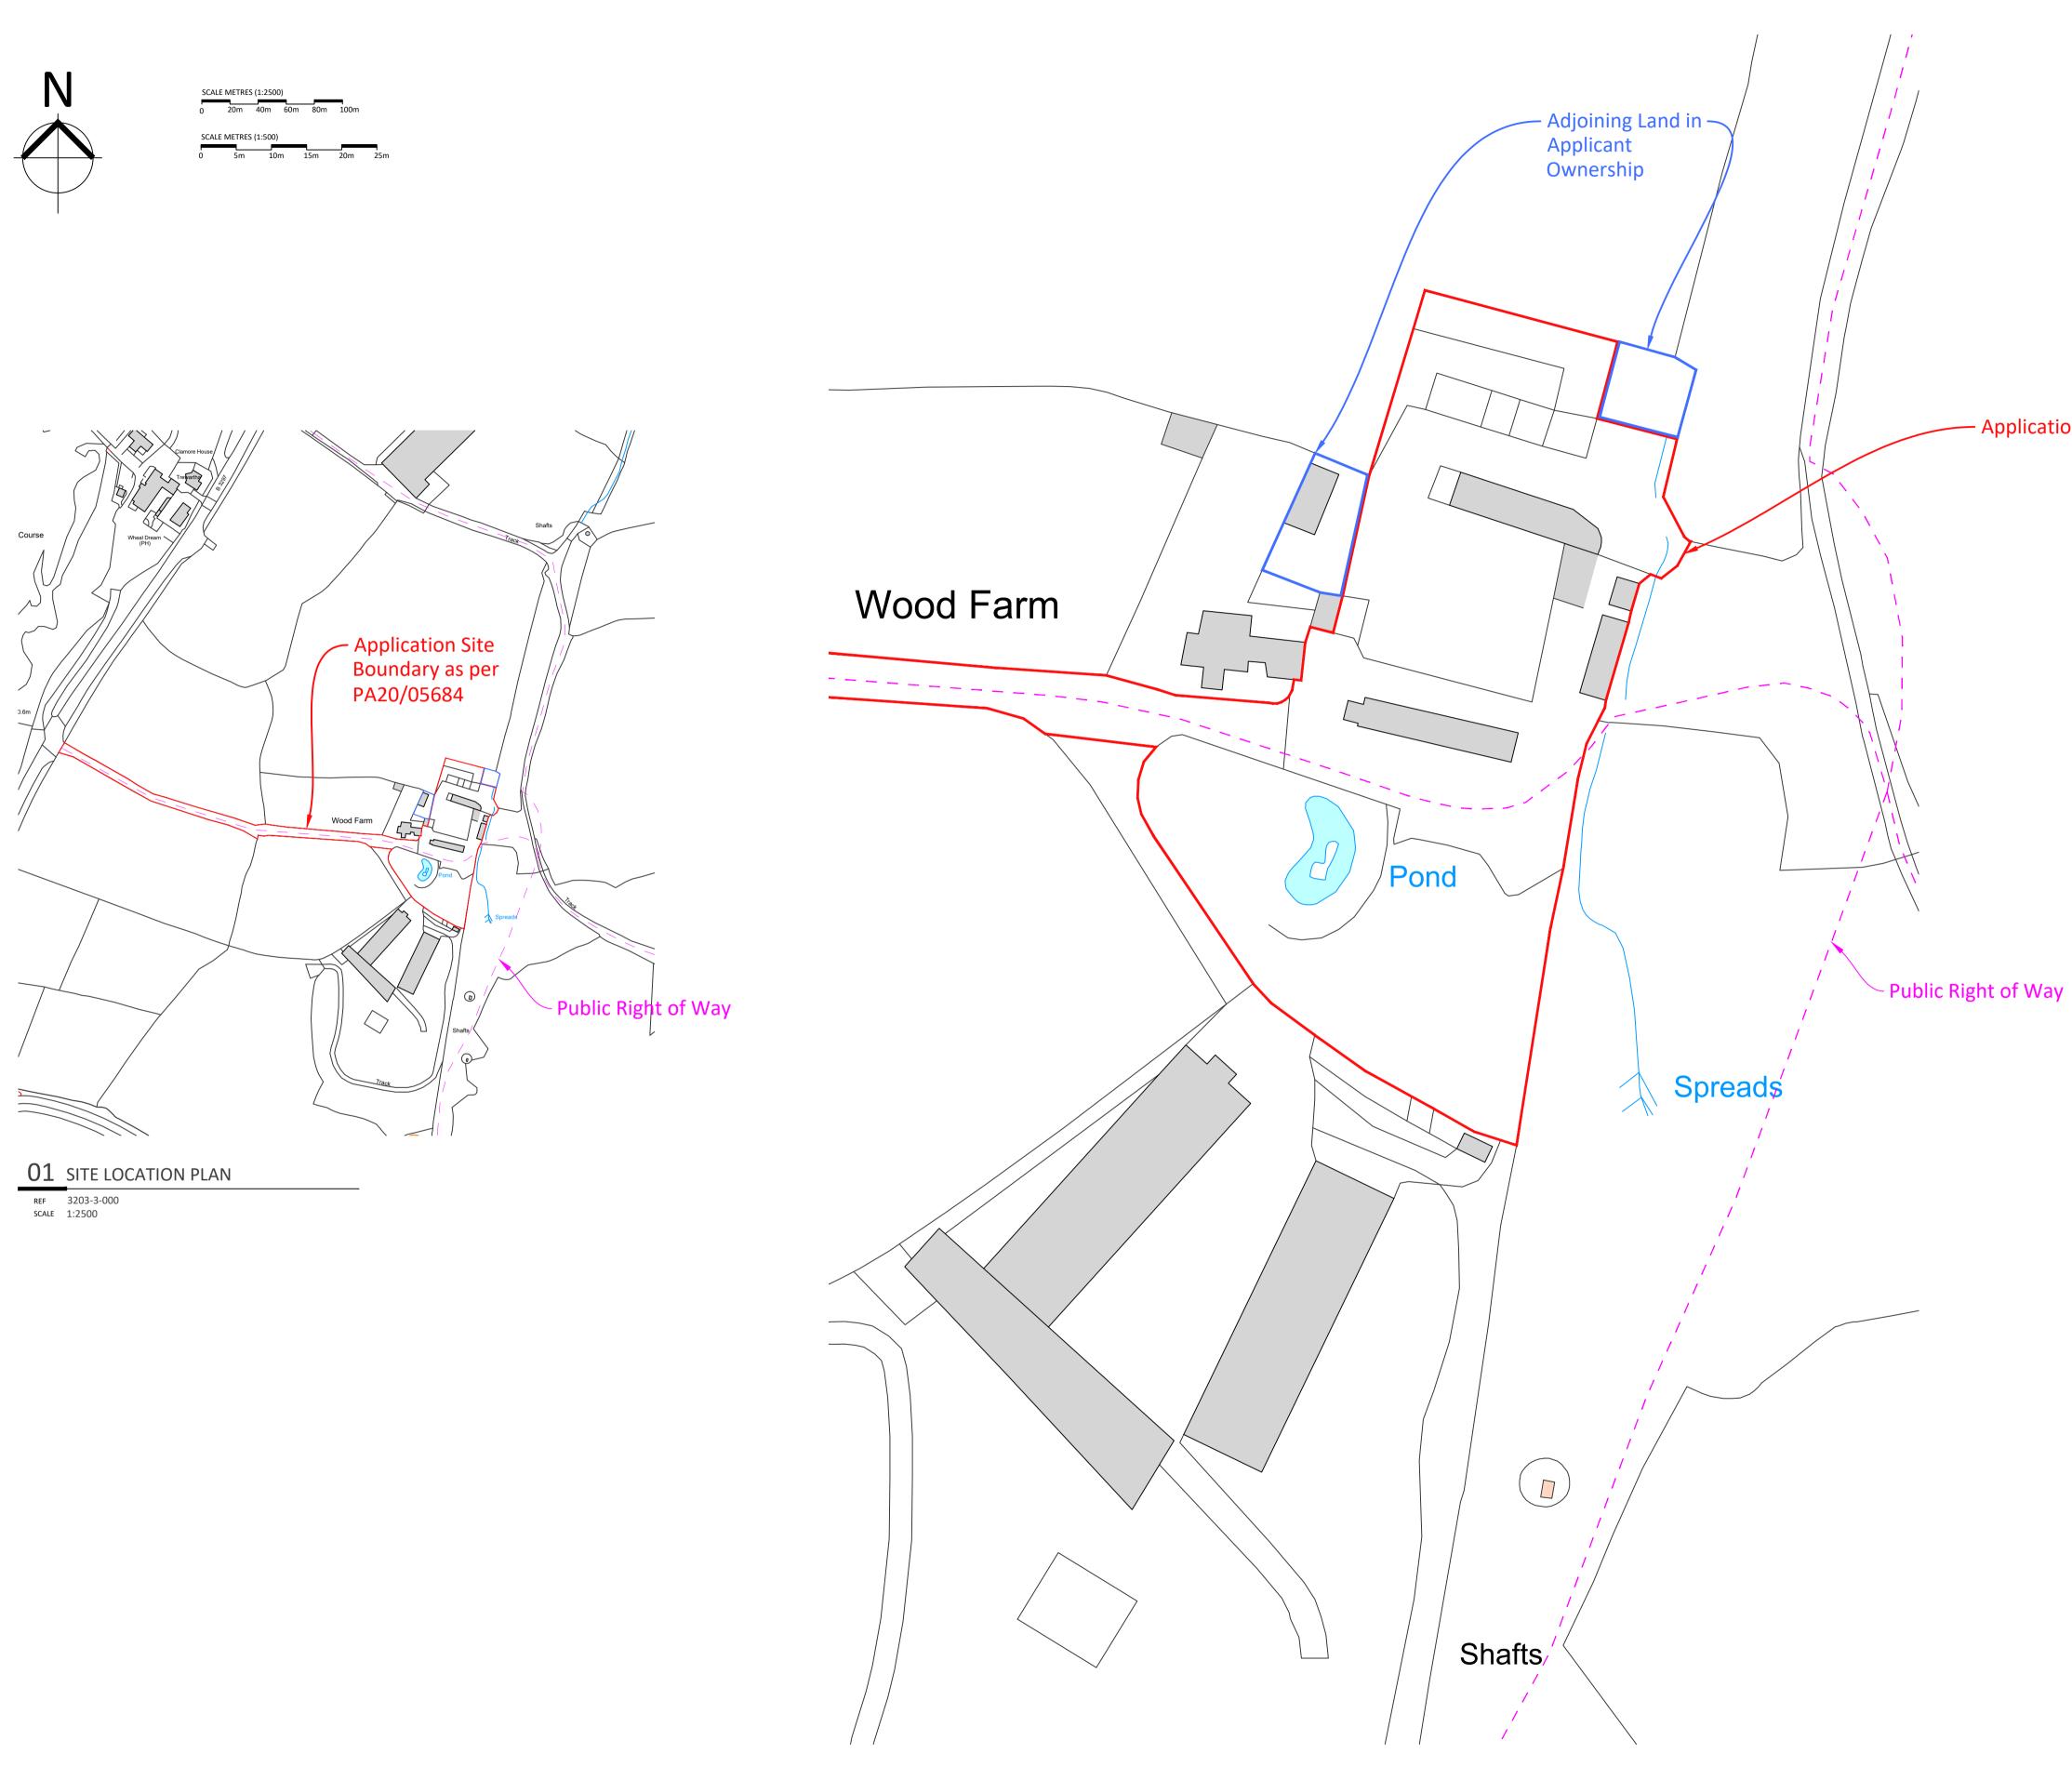

02 SITE BLOCK PLAN REF 3203-3-000 SCALE 1:500

© CAD ARCHITECTS LIMITED

THE DESIGN AND LAYOUT IN THIS DRAWING ARE THE COPYRIGHT OF CAD ARCHITECTS LTD. AND MAY NOT BE AMENDED OR ADAPTED FOR ANY PURPOSE WITHOUT THE EXPRESS WRITTEN APPROVAL OF CAD ARCHITECTS LTD. THE DRAWING IS TO BE USED SOLELY FOR THE INTENDED PURPOSE AND THE ARCHITECT ACCEPTS NO RESPONSIBILITY FOR ANY ERRORS OR OMISSIONS ARISING THROUGH UNAUTHORISED USE. CONTRACTORS MUST CHECK ALL DIMENSIONS ON SITE. ONLY FIGURED DIMENSIONS ARE TO BE WORKED FROM. TAKE SITE DIMENSIONS FOR ALL FABRICATION WORK. REFER ALL DISCREPANCIES AND REQUIREMENTS FOR ADDITIONAL INFORMATION TO THE ARCHITECT FOR CLARIFICATION OF INSTRUCTION BEFORE PUTTING WORK IN HAND.

- Application Site Boundary as per PA20/05684

| REV DESCR                                                                                                                                                                             | IPTION                   | DATE INS           |
|---------------------------------------------------------------------------------------------------------------------------------------------------------------------------------------|--------------------------|--------------------|
| CZ                                                                                                                                                                                    | BD HE                    | RITAGE             |
| THE CONSERVATION DIVISION OF CAD<br>COURTLEIGH HOUSE, 74-75 LEMON ST<br>TRURO, CORNWALL, TR1 2PN<br>CALL: 01872 630 041<br>MAIL: info@cadheritage.co.uk<br>WEB: www.cadheritage.co.uk |                          |                    |
|                                                                                                                                                                                       |                          | Chartered Practice |
|                                                                                                                                                                                       |                          |                    |
| status<br>Planning                                                                                                                                                                    | DRAWING NO.<br>3203-3-00 |                    |