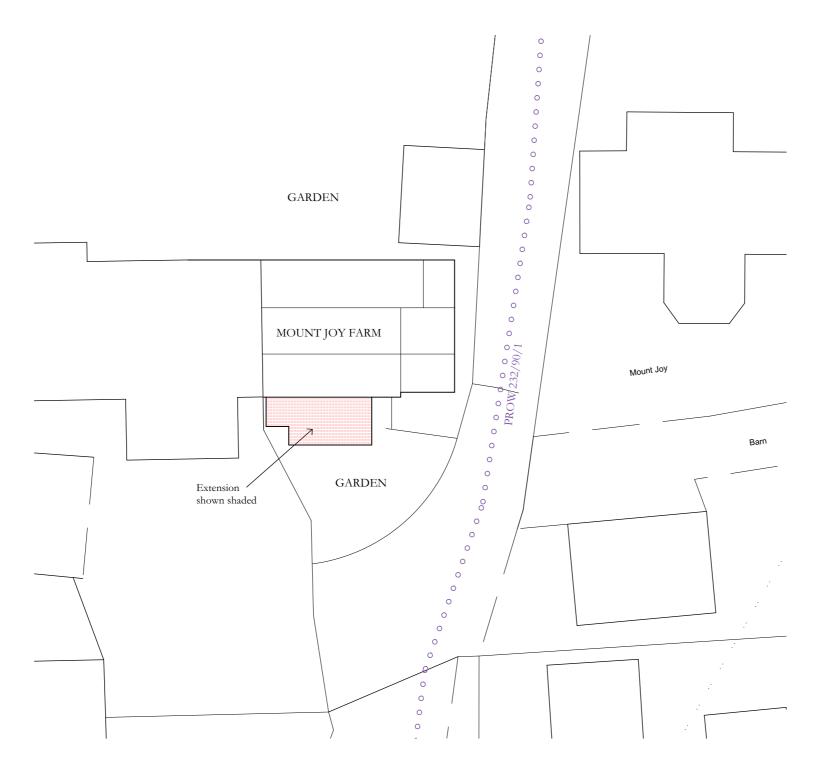

BOUNDARY TREATMENTS:-ALL EXISTING BOUNDARIES TO REMAIN

Alterations and Extension to Dwelling And Associated Works

Mount Joy Farm, Carnkie, HELSTON, TR13 0DR, Cornwall

BLOCK PLAN - PROPOSED

A3 **Sep. 2023** 