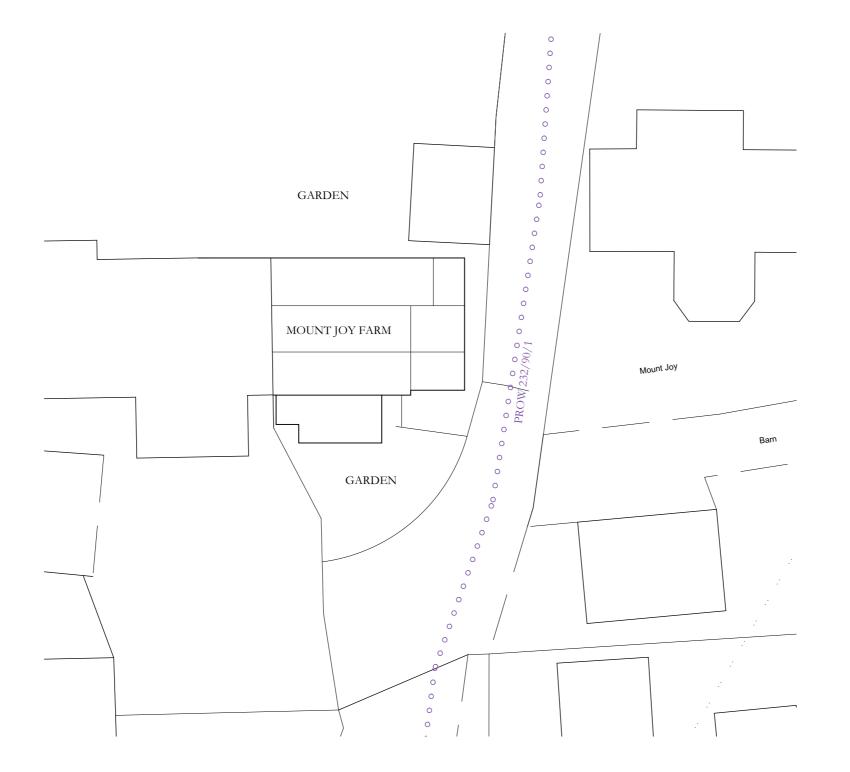

Alterations and Extension to Dwelling And Associated Works

Mount Joy Farm, Carnkie, HELSTON, TR13 0DR, Cornwall

BLOCK PLAN - EXISTING

A3 Sep. 2023

Martin Richards Design

Principal: Martin Richards B.A. (Hons) Dip. Arch.