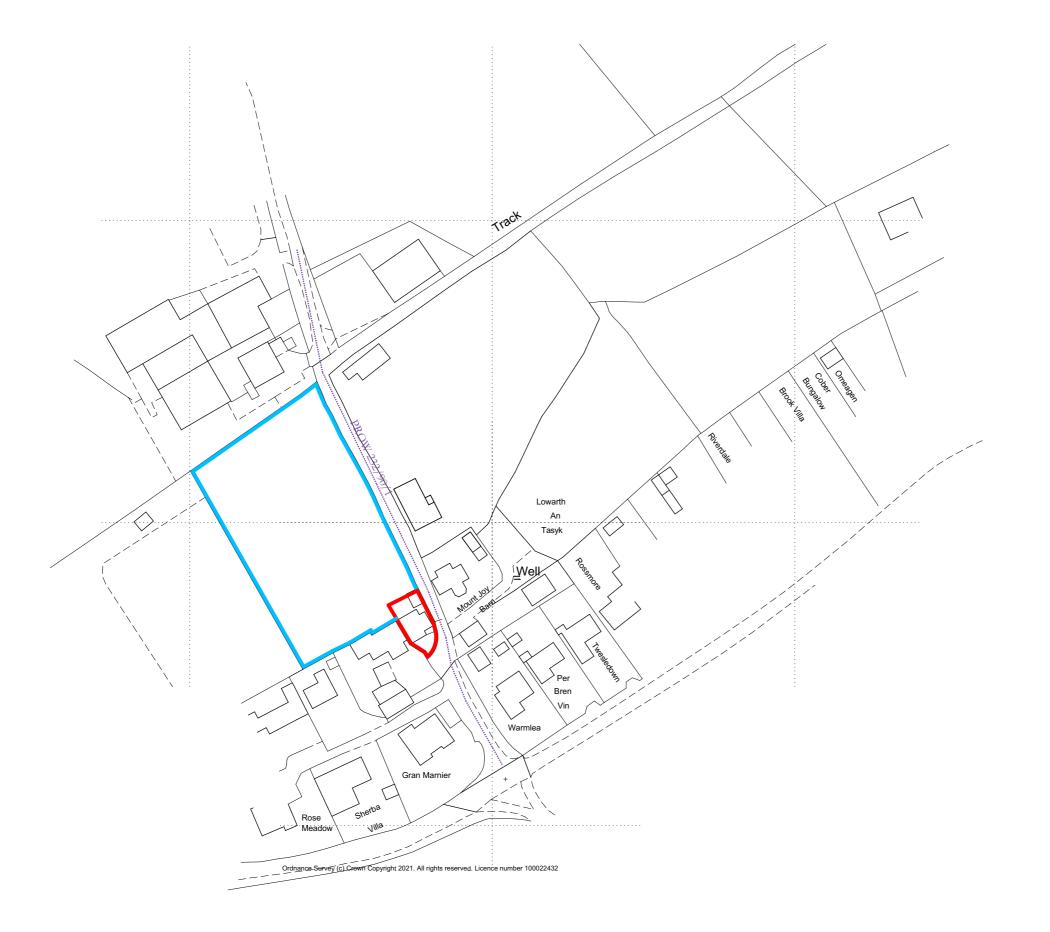

## rev. A:- red line adjusted

Alterations and Extension to Dwelling And Associated Works

Mount Joy Farm, Carnkie, HELSTON, TR13 0DR, Cornwall

LOCATION PLAN

Paper size date
A3 Sep. 2023 1:1250