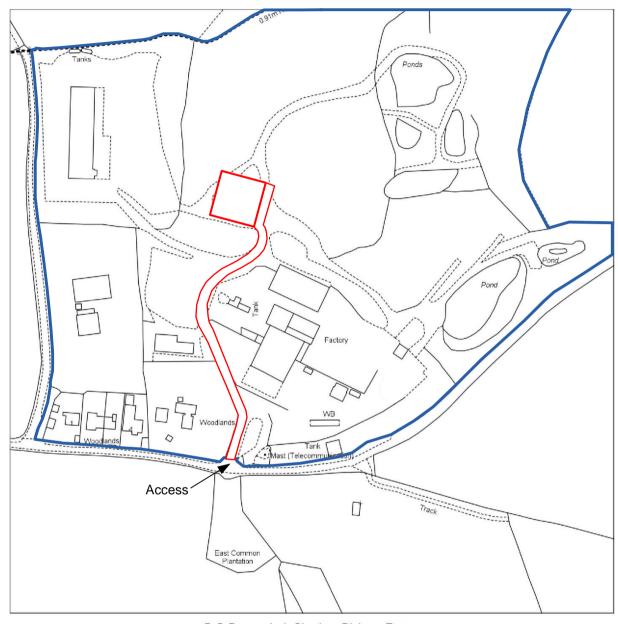

B G Pearce Ltd, Cheriton Bishop, Exeter



Reproduction in whole or in part is prohibited without the prior permission of Ordnance Survey.

Ordnance Survey and the OS Symbol are registered trademarks and OS MasterMap® is a trademark of Ordnance Survey, the national mapping agency of Great Britain.

The representation of a road, track or path is no evidence of a right of way.

The representation of features as lines is no evidence of a property boundary.

Date Of Issue: 06 April 2021 Supplied By: Getmapping Supplier Plan Id: 258917 2500 OS License Number: 100030848 Applicant: BG Pearce Ltd Application Reference: Pearce Tellams Yard

> Proposed Erection of 30m x 30m Agricultural Storage Shed