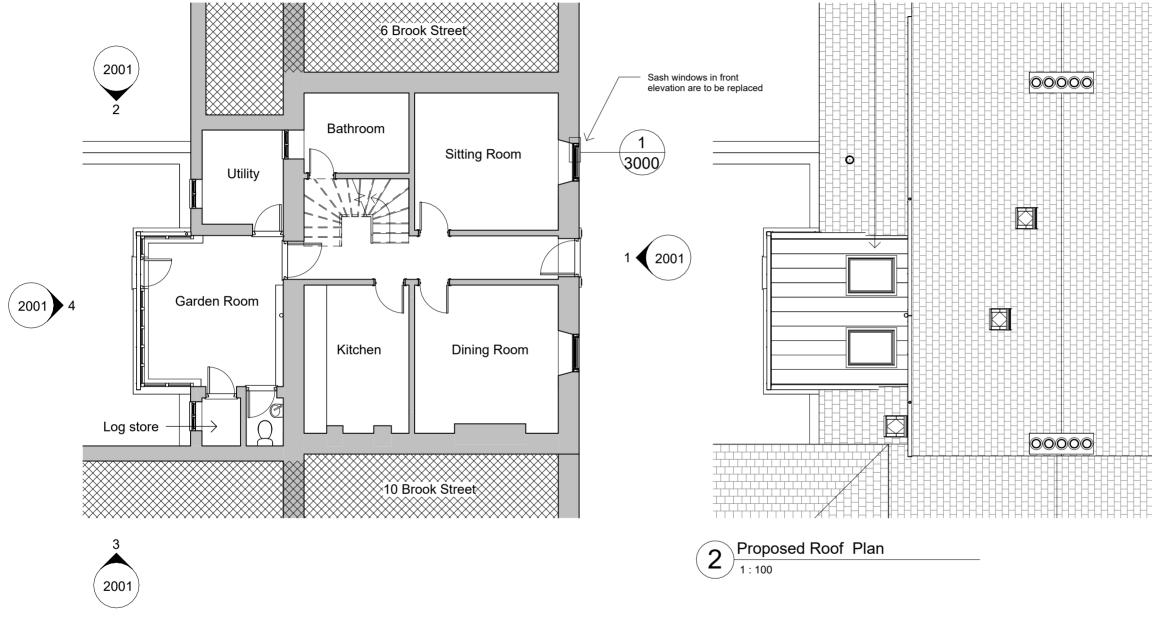

New dark grey standing seam insulated metal roof will provide a much improved environment in the garden room. Rooflights will continue to provide light deep into the plan. Slate was considered for the finish however the roof slope of 10° is too shallow. This is constrained by the impressive first floor window on the landing which must be retained in its current form.