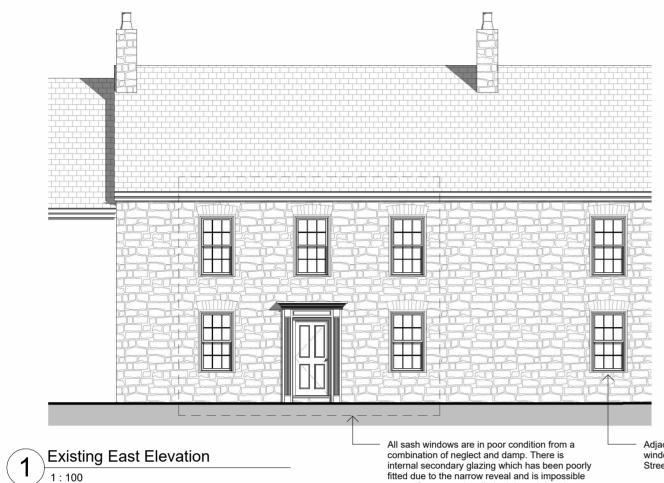

Neighbouring property Side elevation of garden room

Existing North Elevation

1:100

Adjacent matching windows in no. 6 Brook

Existing South Elevation

**Existing West Elevation** 

fitted due to the narrow reveal and is impossible to use if someone has limited dexterity such as

This proposal seeks to replace the windows and secondary glazing with new slim double glazed timber sash windows.

the current owner. The secondary glazing detracts a huge amount from the character of the

windows.

Poor quality polycarbonate roof Glazed garden room on stone plinth 