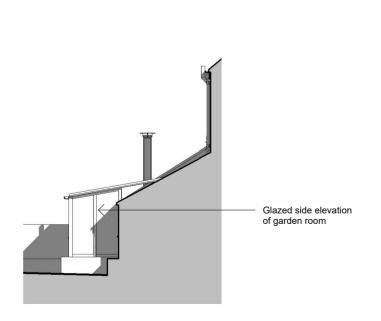

Neighbouring property Side elevation of garden room

Existing North Elevation

1:100

Adjacent matching windows in no. 6 Brook



Existing South Elevation

**Existing West Elevation** 

fitted due to the narrow reveal and is impossible to use if someone has limited dexterity such as

This proposal seeks to replace the windows and secondary glazing with new slim double glazed timber sash windows.

the current owner. The secondary glazing detracts a huge amount from the character of the

windows.

Poor quality polycarbonate roof Glazed garden room on stone plinth 



## Listed Building Consent

2320



1001