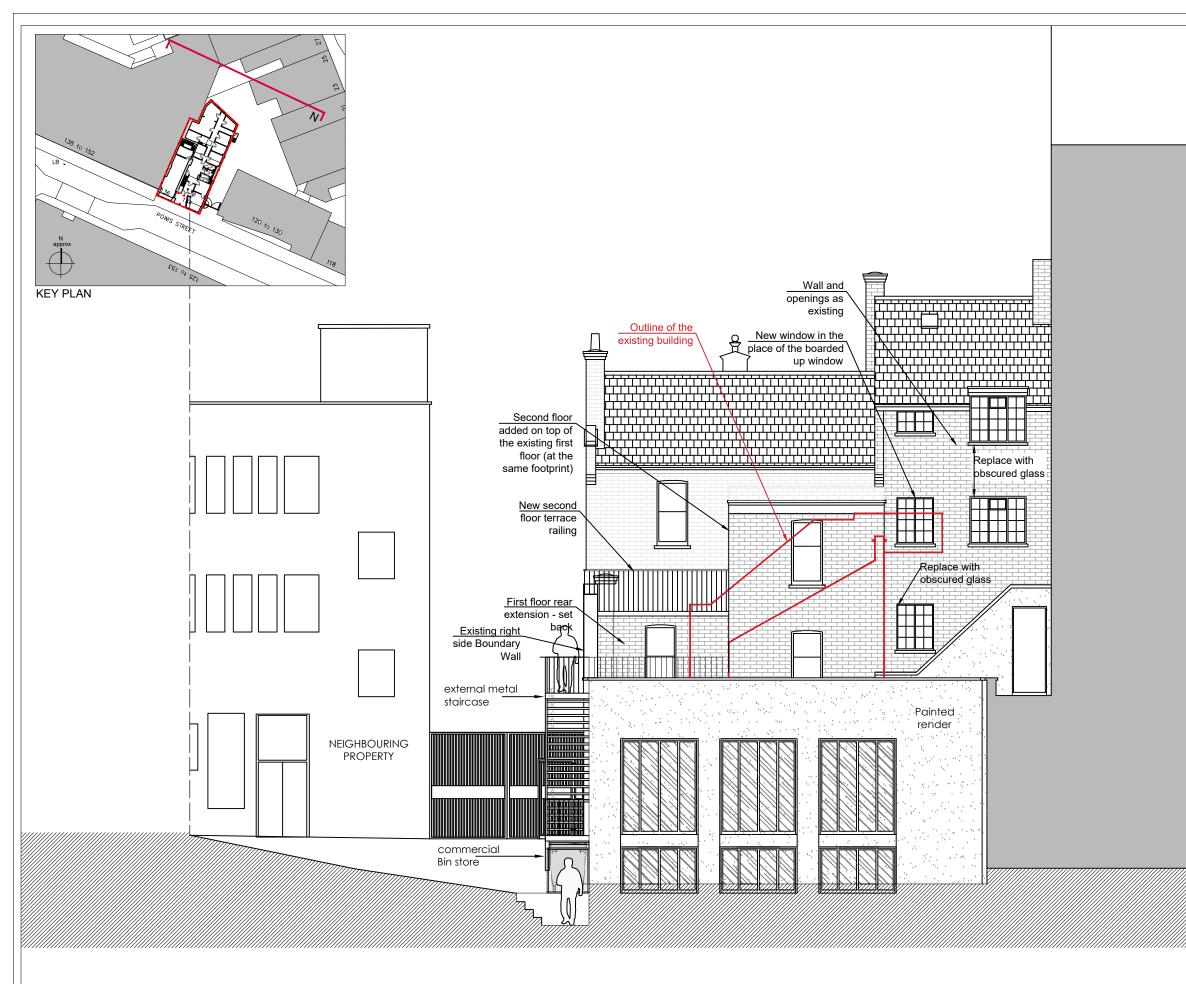

## NEIGHBOURING PROPERTY

| PLANNING                                                            |                                                     |                                 |                                                                    |  |  |
|---------------------------------------------------------------------|-----------------------------------------------------|---------------------------------|--------------------------------------------------------------------|--|--|
| Antic London<br>77 Malham Road,<br>Forest Hill,<br>London, SE23 1AH | Address :<br>132-136 Powis Street, London, SE18 6NL |                                 | DRAWN BY:<br>AP, DP                                                |  |  |
|