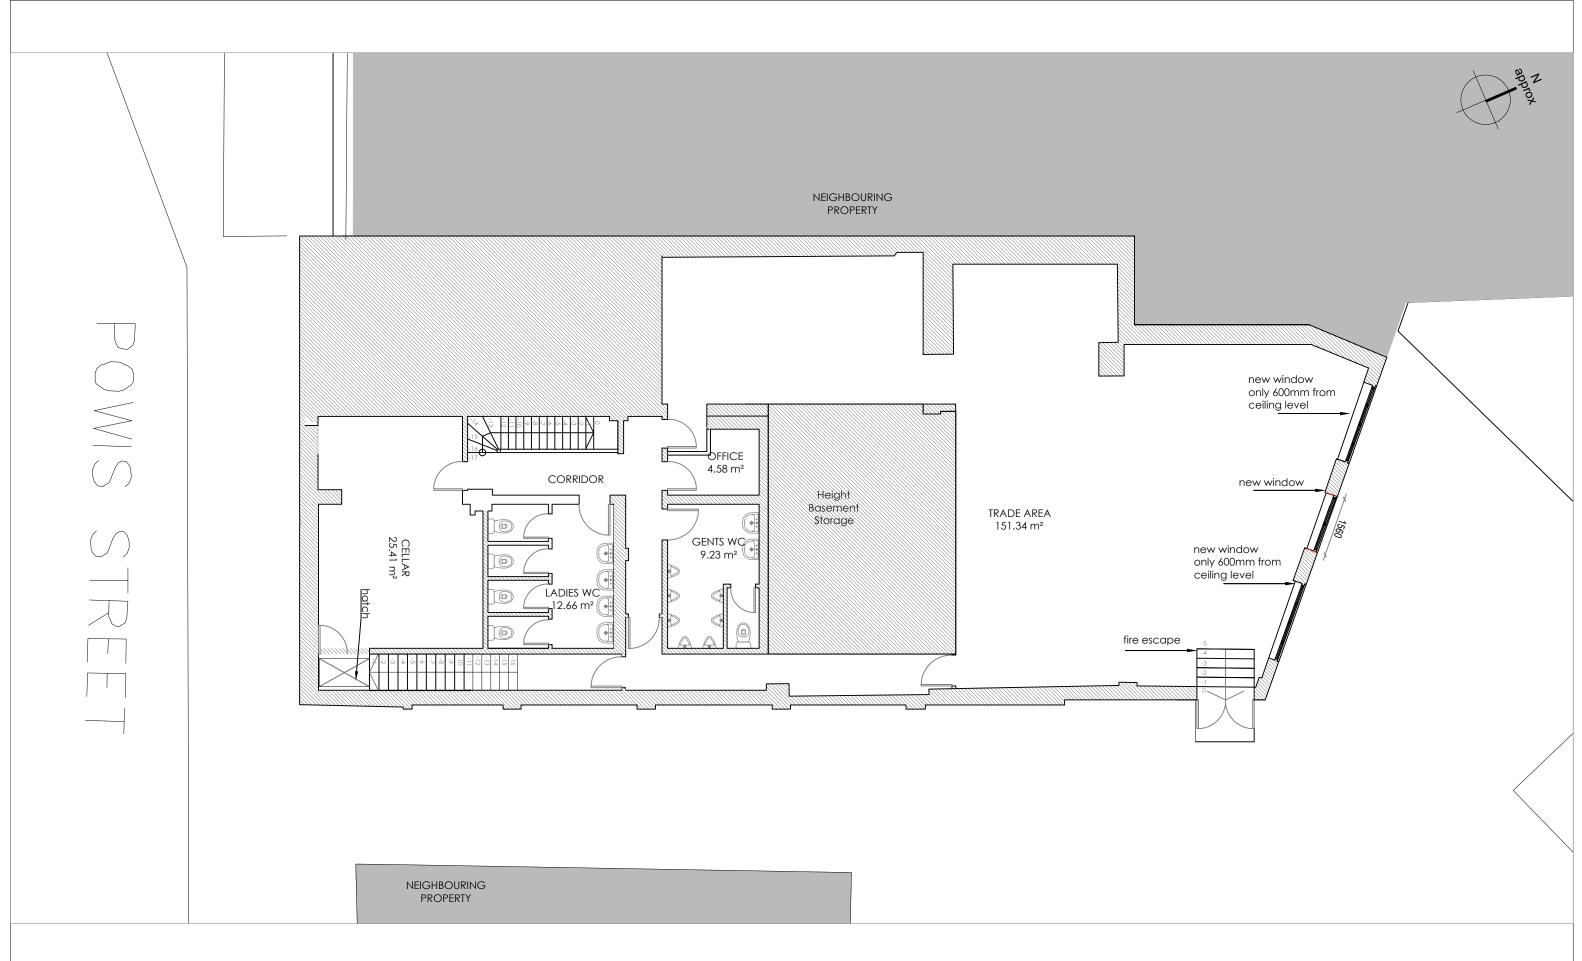

## PROPOSED BASEMENT PLAN SCALE 1:100

## **PLANNING**

antic

- All works to be carried out in accordance with current Building Regulations

  All dimensions and levels to be checked an verified on site before commencing any work and notify the architect of any errors, omissions or discrepancies.
- The drawings to be read in conjunction with contract documents, project working drawings,
- specification and all consultants/specialist and engineers drawings, details and specification. This drawing is made on behalf of Antic London, 77 Malham Road, Forest Hill, London. Do not scale from this drawing.

10 M 1:100

**Antic London** 77 Malham Road, Forest Hill,

London, SE23 1AH

Address:

PROJECT NAME 132-136 Powis Street, London, SE18 6NL PW-NMA

Date: Drawing Drawing no. 23.11.2023 Scale